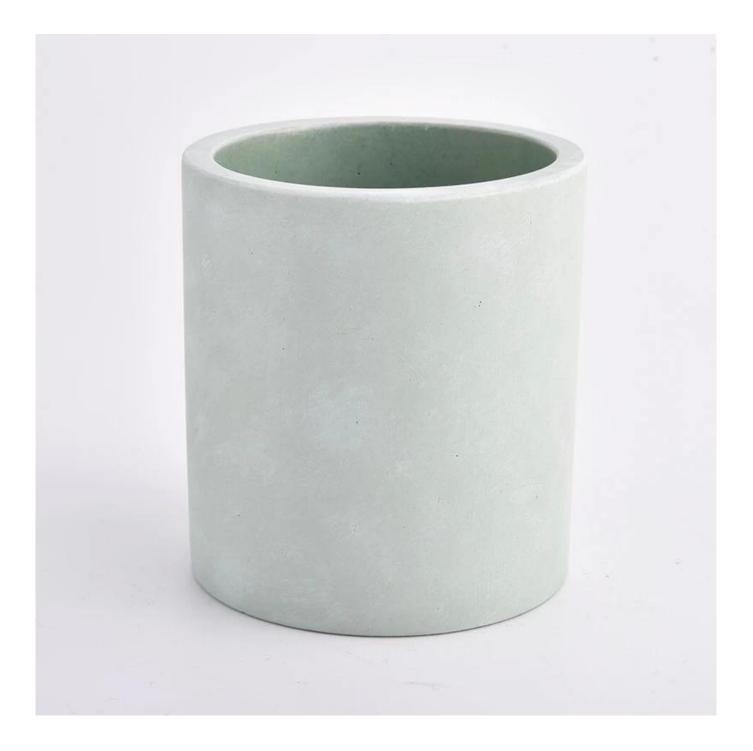

## Award-winning Design Team

won the trust of many upscale brands

**Product Description** 

Item No SGSJL21032202

Product Size

|                                                           | Top dia: 95 mm<br>Bottom dia: 95 mm<br>Height: 105 mm<br>Weight: 515 g<br>Capacitv: 454 ml<br>4oz,6oz,8oz,10oz,12oz,14oz and other dimension are availible                             |
|-----------------------------------------------------------|----------------------------------------------------------------------------------------------------------------------------------------------------------------------------------------|
| Material<br>Samples                                       | <b>Custom design are welcome</b><br>Concrete Candle Jars, concrete candle vessel, cement candle, concrete candle<br>Existing clear glass samples for free<br>Sent collected by courier |
| Samples time<br>Packing<br>Delivery time<br>Payment terms | 5-7 days after confirming.<br>Normal Packing, 48pcs per carton<br>Within 35 days after the sample and order confirmed<br>30% pay by TT ,balance paid after showing the BL copy         |