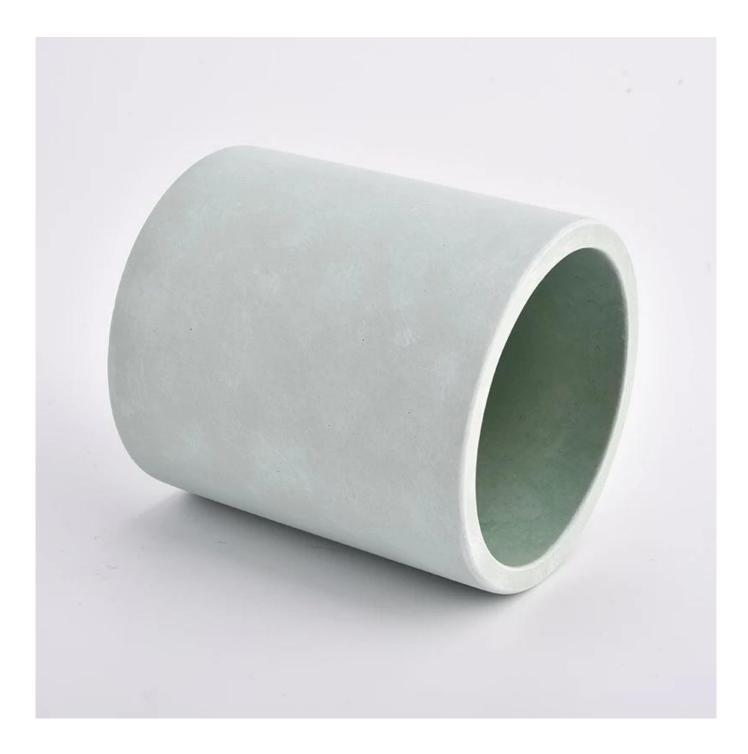

## Award-winning Design Team

won the trust of many upscale brands

**Product Description** 

Item No SGSJL21032202

Product Size

|                                                           | Top dia: 95 mm<br>Bottom dia: 95 mm<br>Height: 105 mm<br>Weight: 515 g<br>Capacitv: 454 ml<br>4oz,6oz,8oz,10oz,12oz,14oz and other dimension are availible                             |
|-----------------------------------------------------------|----------------------------------------------------------------------------------------------------------------------------------------------------------------------------------------|
| Material<br>Samples                                       | <b>Custom design are welcome</b><br>Concrete Candle Jars, concrete candle vessel, cement candle, concrete candle<br>Existing clear glass samples for free<br>Sent collected by courier |
| Samples time<br>Packing<br>Delivery time<br>Payment terms | 5-7 days after confirming.<br>Normal Packing, 48pcs per carton<br>Within 35 days after the sample and order confirmed<br>30% pay by TT ,balance paid after showing the BL copy         |