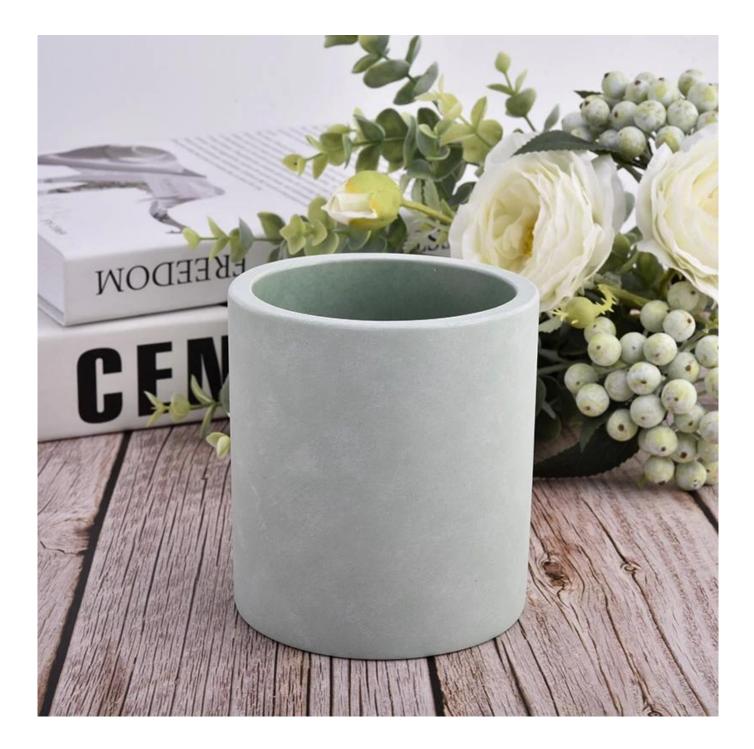

Wax Safe Cylinder Concrete Candle Vessels Wholesale

## Award-winning Design Team

won the trust of many upscale brands

**Product Description** 

Item No SGSJL21032202

Product Size

|                                                           | Top dia: 95 mm<br>Bottom dia: 95 mm<br>Height: 105 mm<br>Weight: 515 g<br>Capacitv: 454 ml<br>4oz,6oz,8oz,10oz,12oz,14oz and other dimension are availible                             |
|-----------------------------------------------------------|----------------------------------------------------------------------------------------------------------------------------------------------------------------------------------------|
| Material<br>Samples                                       | <b>Custom design are welcome</b><br>Concrete Candle Jars, concrete candle vessel, cement candle, concrete candle<br>Existing clear glass samples for free<br>Sent collected by courier |
| Samples time<br>Packing<br>Delivery time<br>Payment terms | 5-7 days after confirming.<br>Normal Packing, 48pcs per carton<br>Within 35 days after the sample and order confirmed<br>30% pay by TT ,balance paid after showing the BL copy         |