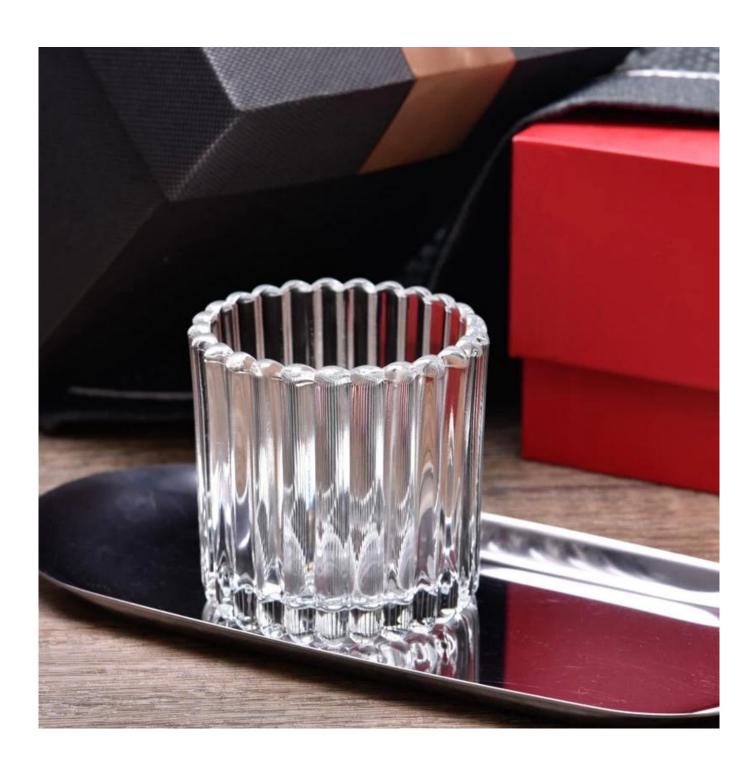

With a gorgeous, crystal clear glass composition, Beautiful craftsmanship and fine glassware go hand-in-hand, and no vessel demonstrates that more eloquently than this glass candle jar. Keep your candles in a container that they deserve, and provide a pretty presentation to your customers.

This youthful and vigorous <u>glass candle jars</u> provide various choice. No matter as candle jar, or as storage jar, It can bring warmth and happiness to your life, customize pattern jars provide you more choices that matches with your home decoration. You can work out more patterns for you candle brand!