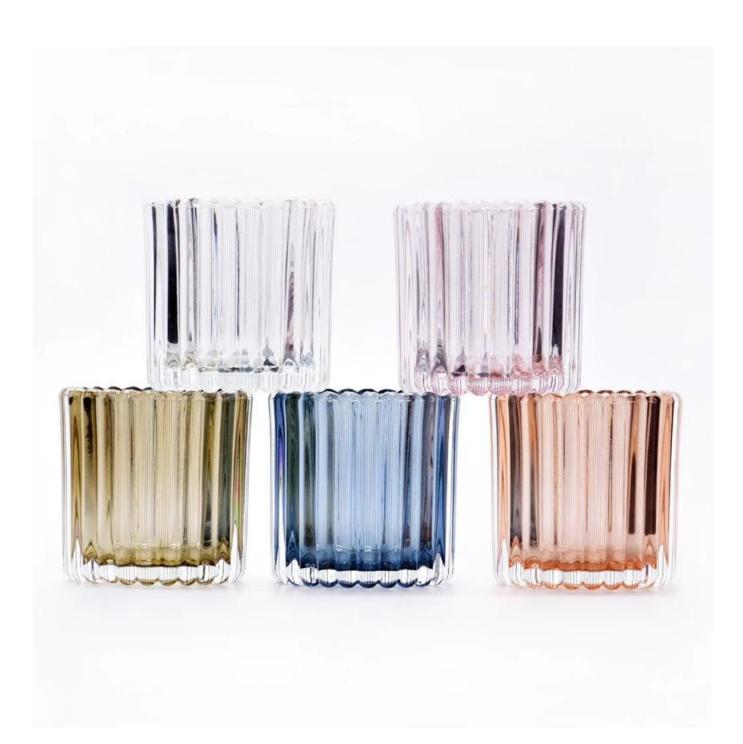

This youthful and vigorous <u>glass candle jars</u> provide various choice. No matter as candle jar, or as storage jar, It can bring warmth and happiness to your life, customize pattern jars provide you more choices that matches with your home decoration. You can work out more patterns for you candle brand!