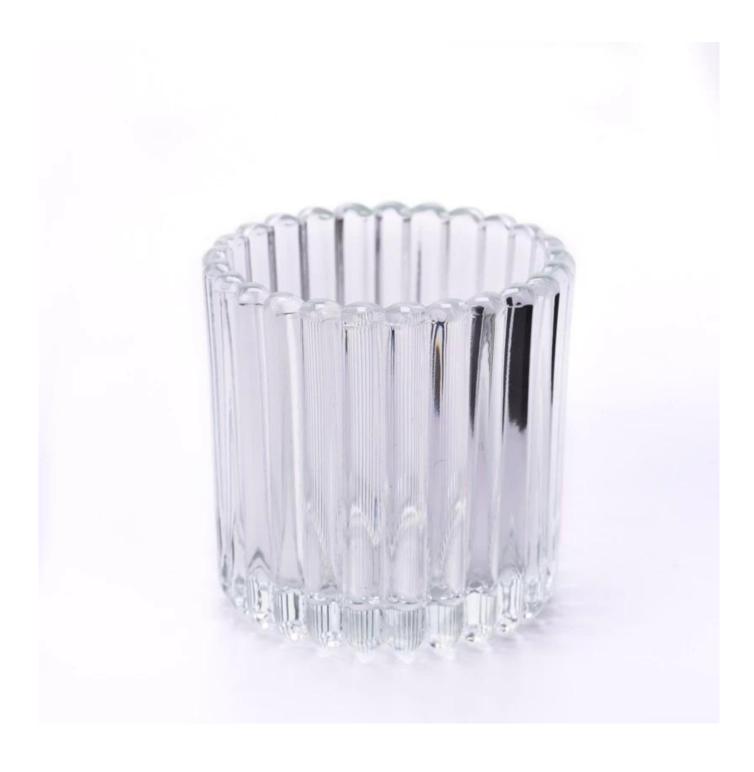

With a gorgeous, crystal clear glass composition, Beautiful craftsmanship and fine glassware go hand-in-hand, and no vessel demonstrates that more eloquently than this glass candle jar. Keep your candles in a container that they deserve, and provide a pretty presentation to your customers.