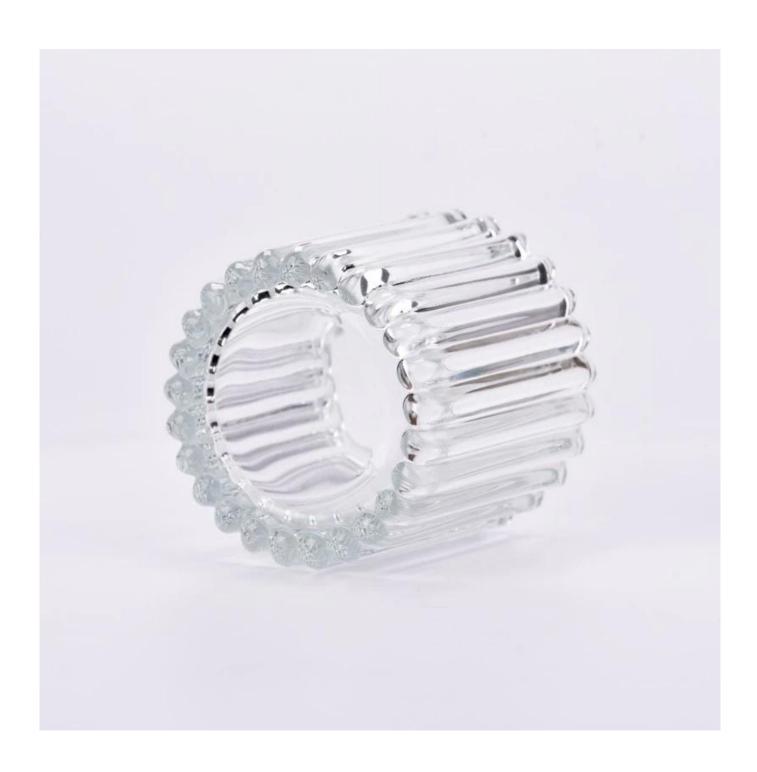

With a gorgeous, crystal clear glass composition, Beautiful craftsmanship and fine glassware go hand-in-hand, and no vessel demonstrates that more eloquently than this glass candle jar. Keep your candles in a container that they deserve, and provide a pretty presentation to your customers.

This youthful and vigorous <u>glass candle jars</u> provide various choice. No matter as candle jar, or as storage jar, It can bring warmth and happiness to your life, customize pattern jars provide you more choices that matches with your home decoration. You can work out more patterns for you candle brand!

## product description

| Name              | Votive Glass Candle Holders Wholesale                                                            |
|-------------------|--------------------------------------------------------------------------------------------------|
| Sample<br>time    | 1. 5 days if there is glass shape and size<br>2. 15 days, if you need new shapes and sizes glass |
| Measure           | Item: SGCX23042737 Top dia: 75mm Bottom dia: 71mm Height: 74mm Weight: 240g Capacity: 187ml      |
| Packing           | Normal packing, Individual gift box, PVC box, window box, color box, white box, etc              |
| Delivery<br>time  | Within 35 days after the sample and order confirmed                                              |
| Payment<br>term   | 30% deposit by T/T in advance and the balance against the copy of B/L                            |
| Shipment          | By sea,by air,by Express and your shipping agent is acceptable                                   |
| Usage<br>Occasion | Home decor, Wedding Decoration, Wedding Favors, Decoration enhancement,                          |