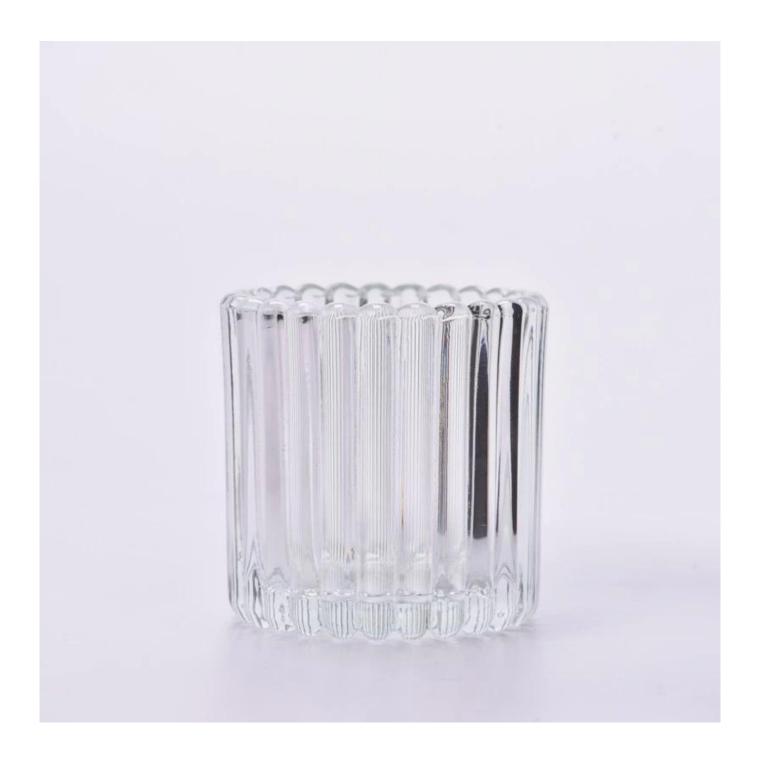

With a gorgeous, crystal clear glass composition, Beautiful craftsmanship and fine glassware go hand-in-hand, and no vessel demonstrates that more eloquently than this glass candle jar. Keep your candles in a container that they deserve, and provide a pretty presentation to your customers.

This classic 10 ounce glass tumbler is a fantastic choice for high end scented poured candles. Set up as an aromatherapy cup for the home or wedding party or as a vase for the wedding centerpiece.

## product description

| Name              | Votive Glass Candle Holders Wholesale                                                            |
|-------------------|--------------------------------------------------------------------------------------------------|
| Sample<br>time    | 1. 5 days if there is glass shape and size<br>2. 15 days, if you need new shapes and sizes glass |
| Measure           | Item: SGCX23042737 Top dia: 75mm Bottom dia: 71mm Height: 74mm Weight: 240g Capacity: 187ml      |
| Packing           | Normal packing, Individual gift box, PVC box, window box, color box, white box, etc              |
| Delivery<br>time  | Within 35 days after the sample and order confirmed                                              |
| Payment<br>term   | 30% deposit by T/T in advance and the balance against the copy of B/L                            |
| Shipment          | By sea,by air,by Express and your shipping agent is acceptable                                   |
| Usage<br>Occasion | Home decor, Wedding Decoration, Wedding Favors, Decoration enhancement,                          |