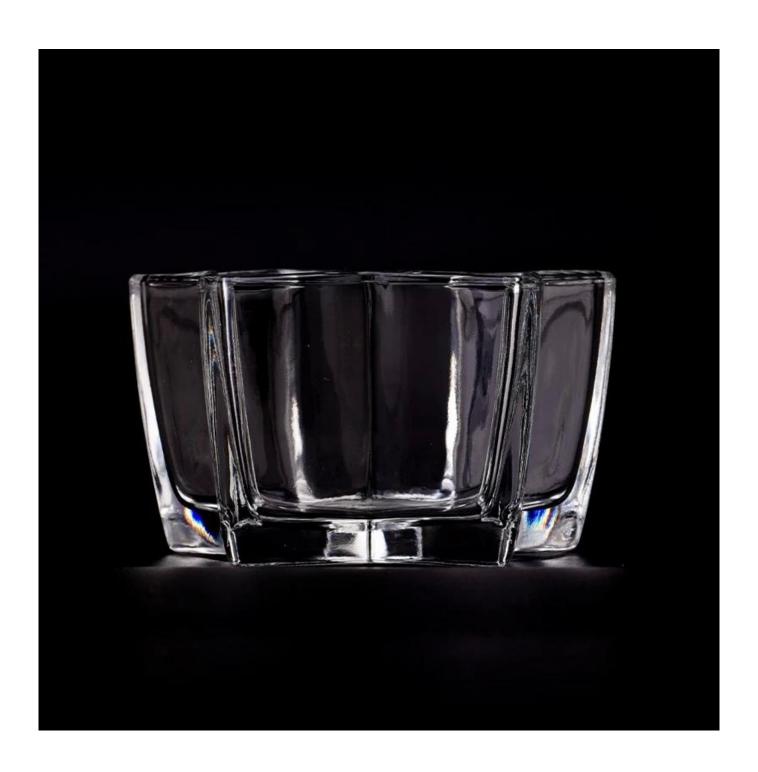

With a gorgeous, crystal clear glass composition, Beautiful craftsmanship and fine glassware go hand-in-hand, and no vessel demonstrates that more eloquently than this glass candle jar. Keep your candles in a container that they deserve, and provide a pretty presentation to your customers.

This youthful and vigorous <u>glass candle jars</u> provide various choice. No matter as candle jar, or as storage jar, It can bring warmth and happiness to your life, customize pattern jars provide you more choices that matches with your home decoration. You can work out more patterns for you candle brand!

This glass tumbler is a fantastic choice for high end scented poured candles. Set up as an aromatherapy cup for the home or wedding party or as a vase for the wedding centerpiece.