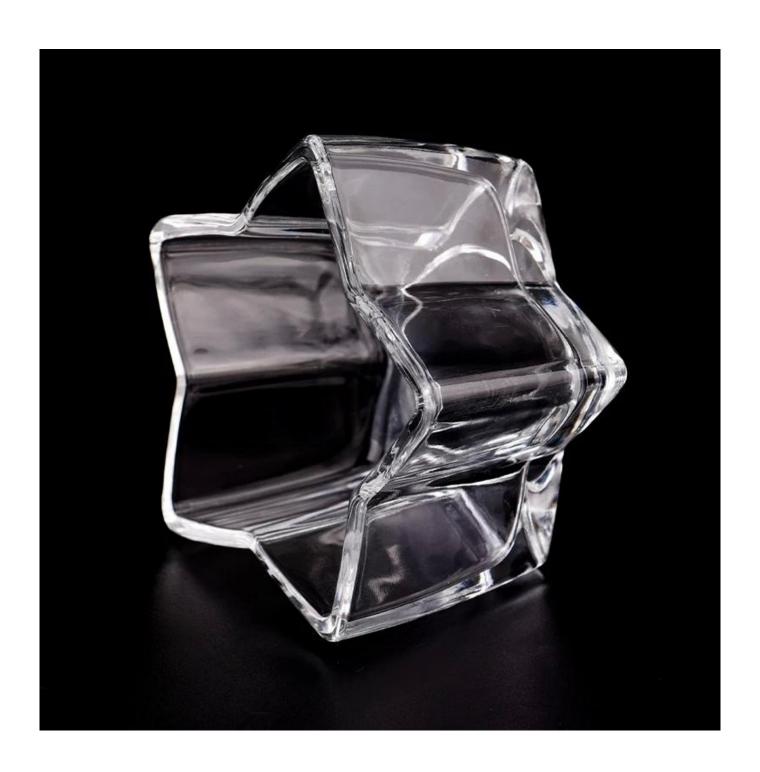

# Votive Glass Candle Holders Star Shape Tealight Glass Candle Holders

Why Choose **Sunny Glassware** 

- Upmost dedication to design, never compression on quality
- <u>Sunny Glassware</u> strictly protect the customers' designs, all the newly designed items from us haven't been copied in three years.
- Product quality is the major focus in <u>Sunny Glassware</u>. <u>Sunny Glassware</u> once demolished 80,000 pcs of glass vessel with barely visible blemish.

With a gorgeous, crystal clear glass composition, Beautiful craftsmanship and fine glassware go hand-in-hand, and no vessel demonstrates that more eloquently than this glass candle jar. Keep your candles in a container that they deserve, and provide a pretty presentation to your customers.

This youthful and vigorous <u>glass candle jars</u> provide various choice. No matter as candle jar, or as storage jar, It can bring warmth and happiness to your life, customize pattern jars provide you more choices that matches with your home decoration. You can work out more patterns for you candle brand!

This glass tumbler is a fantastic choice for high end scented poured candles. Set up as an aromatherapy cup for the home or wedding party or as a vase for the wedding centerpiece.