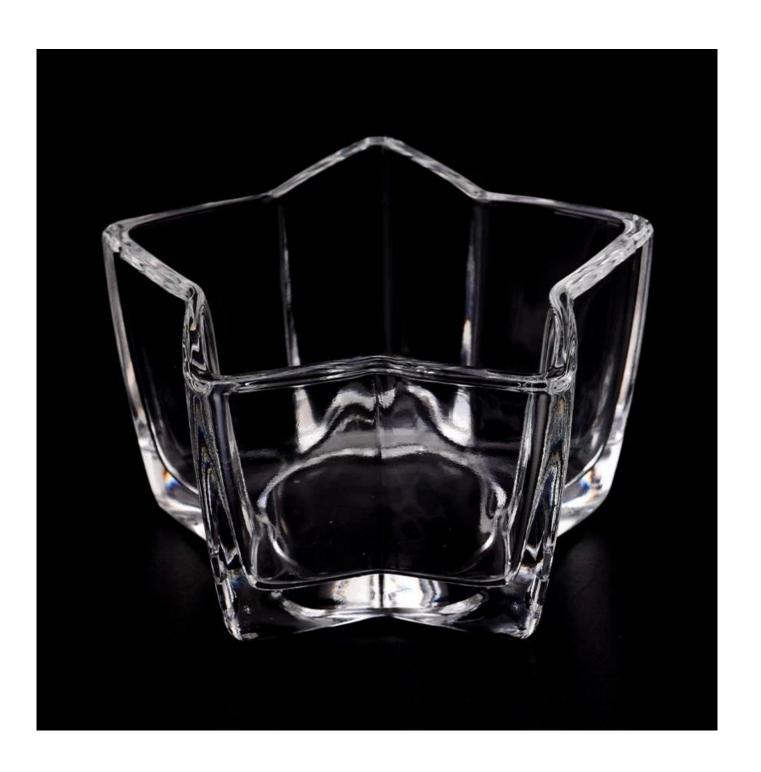

# Votive Glass Candle Holders Star Shape Tealight Glass Candle Holders

Why Choose **Sunny Glassware** 

- Upmost dedication to design, never compression on quality
- <u>Sunny Glassware</u> strictly protect the customers' designs, all the newly designed items from us haven't been copied in three years.
- Product quality is the major focus in <u>Sunny Glassware</u>. <u>Sunny Glassware</u> once demolished 80,000 pcs of glass vessel with barely visible blemish.

With a gorgeous, crystal clear glass composition, Beautiful craftsmanship and fine glassware go hand-in-hand, and no vessel demonstrates that more eloquently than this glass candle jar. Keep your candles in a container that they deserve, and provide a pretty presentation to your customers.

This youthful and vigorous <u>glass candle jars</u> provide various choice. No matter as candle jar, or as storage jar, It can bring warmth and happiness to your life, customize pattern jars provide you more choices that matches with your home decoration. You can work out more patterns for you candle brand!

This glass tumbler is a fantastic choice for high end scented poured candles. Set up as an aromatherapy cup for the home or wedding party or as a vase for the wedding centerpiece.