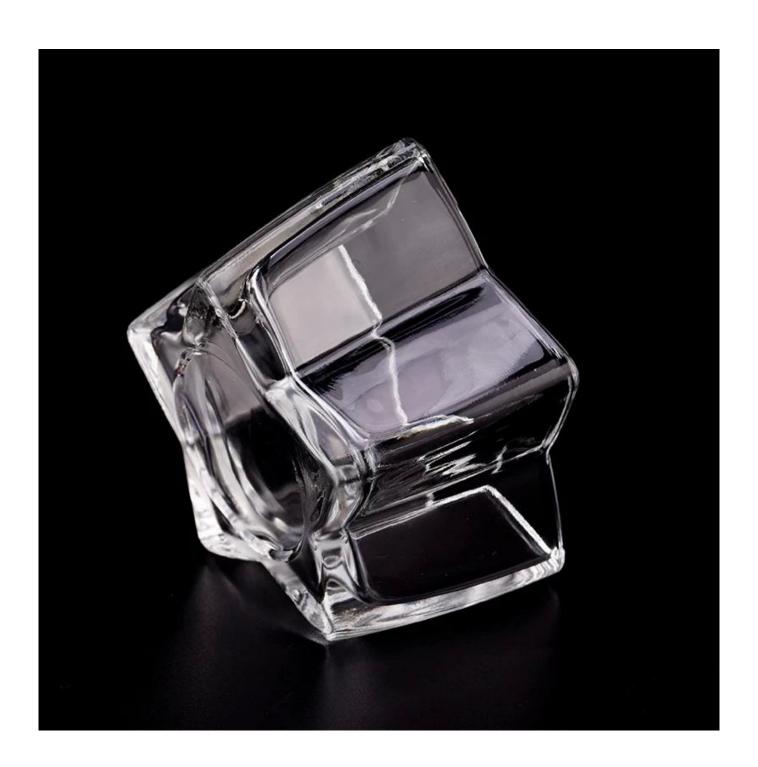

With a gorgeous, crystal clear glass composition, Beautiful craftsmanship and fine glassware go hand-in-hand, and no vessel demonstrates that more eloquently than this glass candle jar. Keep your candles in a container that they deserve, and provide a pretty presentation to your customers.

This youthful and vigorous <u>glass candle jars</u> provide various choice. No matter as candle jar, or as storage jar, It can bring warmth and happiness to your life, customize pattern jars provide you more choices that matches with your home decoration. You can work out more patterns for you candle brand!

This glass tumbler is a fantastic choice for high end scented poured candles. Set up as an aromatherapy cup for the home or wedding party or as a vase for the wedding centerpiece.