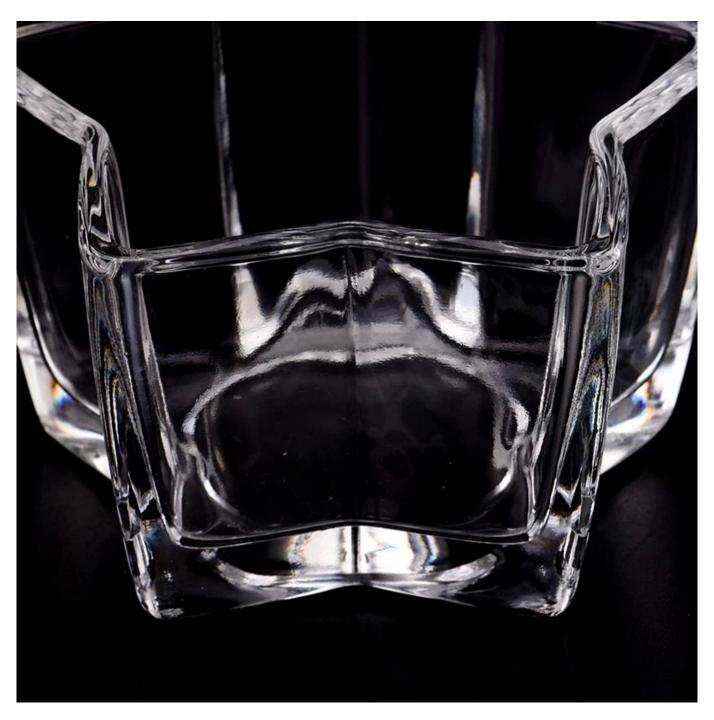

With a gorgeous, crystal clear glass composition, Beautiful craftsmanship and fine glassware go hand-in-hand, and no vessel demonstrates that more eloquently than this glass candle jar. Keep your candles in a container that they deserve, and provide a pretty presentation to your customers.

This youthful and vigorous <u>glass candle jars</u> provide various choice. No matter as candle jar, or as storage jar, It can bring warmth and happiness to your life, customize pattern jars provide you more choices that matches with your home decoration. You can work out more patterns for you candle brand!

This glass tumbler is a fantastic choice for high end scented poured candles. Set up as an aromatherapy cup for the home or wedding party or as a vase for the wedding centerpiece.