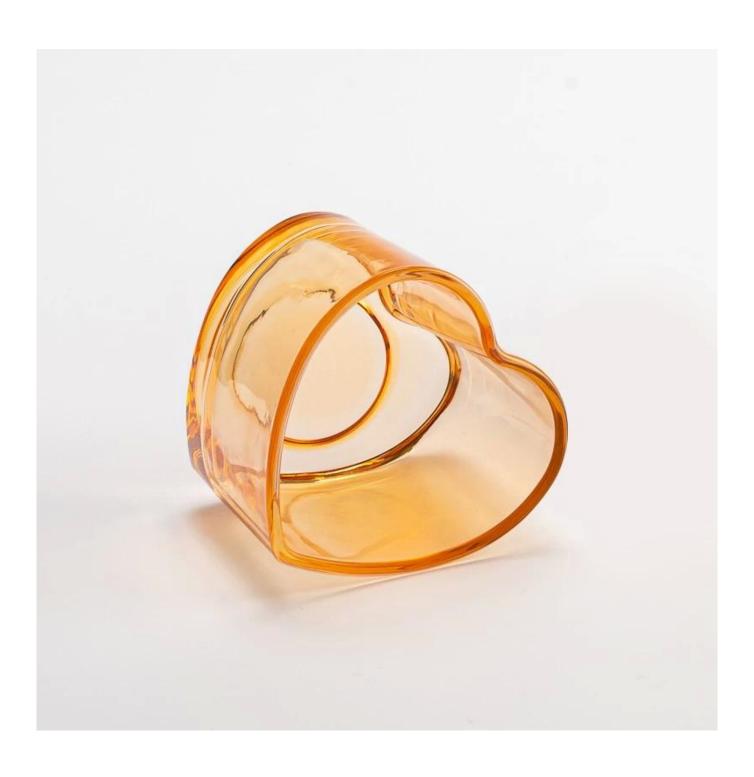

With a gorgeous, crystal clear glass composition, Beautiful craftsmanship and fine glassware go hand-in-hand, and no vessel demonstrates that more eloquently than this glass candle jar. Keep your candles in a container that they deserve, and provide a pretty presentation to your customers.

This youthful and vigorous <u>glass candle jars</u> provide various choice. No matter as candle jar, or as storage jar, It can bring warmth and happiness to your life, customize pattern jars provide you more choices that matches

with your home decoration. You can work out more patterns for you candle brand!

This classic 10 ounce glass tumbler is a fantastic choice for high end scented poured candles. Set up as an aromatherapy cup for the home or wedding party or as a vase for the wedding centerpiece.