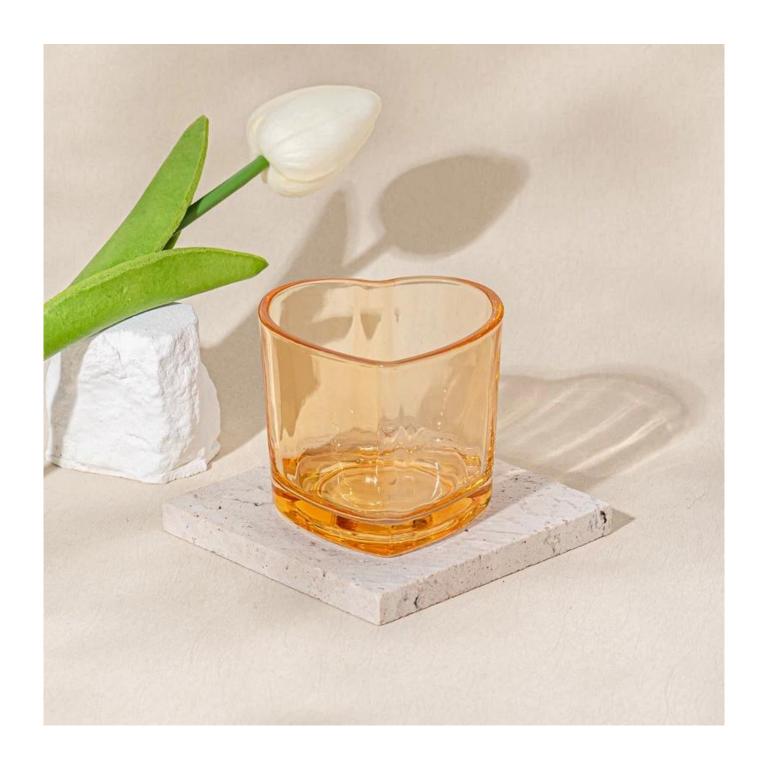

With a gorgeous, crystal clear glass composition, Beautiful craftsmanship and fine glassware go hand-in-hand, and no vessel demonstrates that more eloquently than this glass candle jar. Keep your candles in a container that they deserve, and provide a pretty presentation to your customers.

This youthful and vigorous <u>glass candle jars</u> provide various choice. No matter as candle jar, or as storage jar, It can bring warmth and happiness to your life, customize pattern jars provide you more choices that matches

with your home decoration. You can work out more patterns for you candle brand!

This classic 10 ounce glass tumbler is a fantastic choice for high end scented poured candles. Set up as an aromatherapy cup for the home or wedding party or as a vase for the wedding centerpiece.