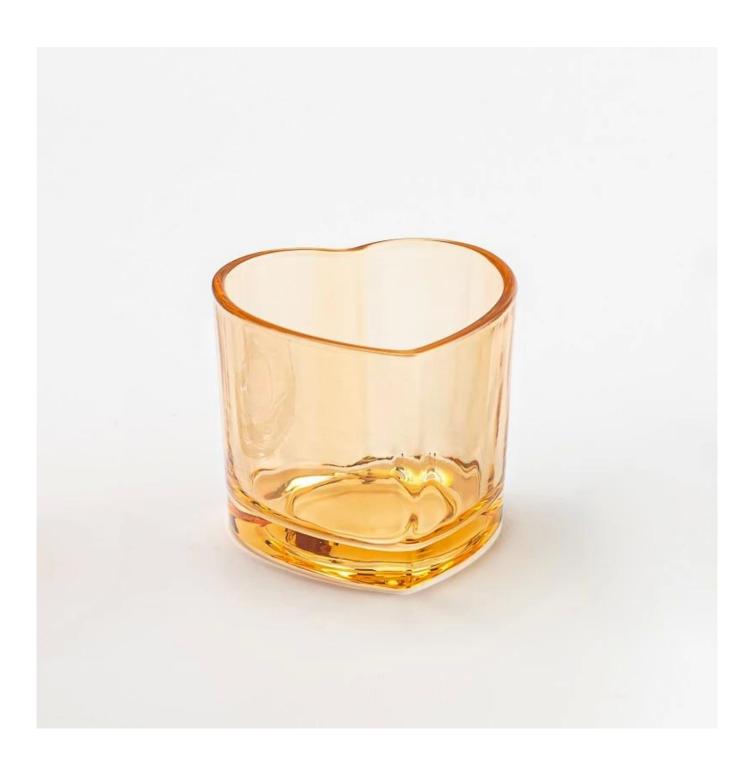

With a gorgeous, crystal clear glass composition, Beautiful craftsmanship and fine glassware go hand-in-hand, and no vessel demonstrates that more eloquently than this glass candle jar. Keep your candles in a container that they deserve, and provide a pretty presentation to your customers.

This youthful and vigorous <u>glass candle jars</u> provide various choice. No matter as candle jar, or as storage jar, It can bring warmth and happiness to your life, customize pattern jars provide you more choices that matches

with your home decoration. You can work out more patterns for you candle brand!

This classic 10 ounce glass tumbler is a fantastic choice for high end scented poured candles. Set up as an aromatherapy cup for the home or wedding party or as a vase for the wedding centerpiece.