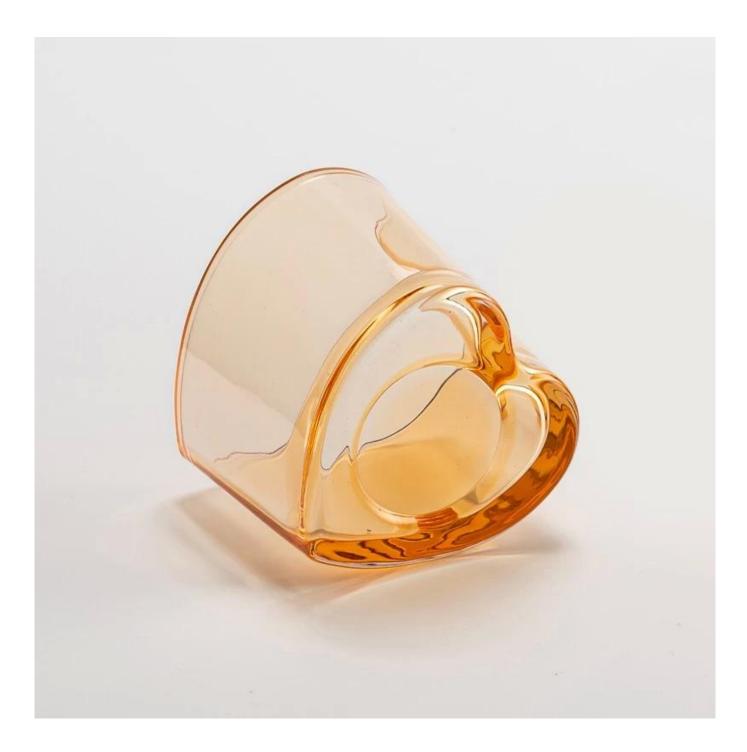

With a gorgeous, crystal clear glass composition, Beautiful craftsmanship and fine glassware go hand-in-hand, and no vessel demonstrates that more eloquently than this glass candle jar. Keep your candles in a container that they deserve, and provide a pretty presentation to your customers.

This youthful and vigorous <u>glass candle jars</u> provide various choice. No matter as candle jar, or as storage jar, It can bring warmth and happiness to your life, customize pattern jars provide you more choices that matches

with your home decoration. You can work out more patterns for you candle brand!

This classic 10 ounce glass tumbler is a fantastic choice for high end scented poured candles. Set up as an aromatherapy cup for the home or wedding party or as a vase for the wedding centerpiece.