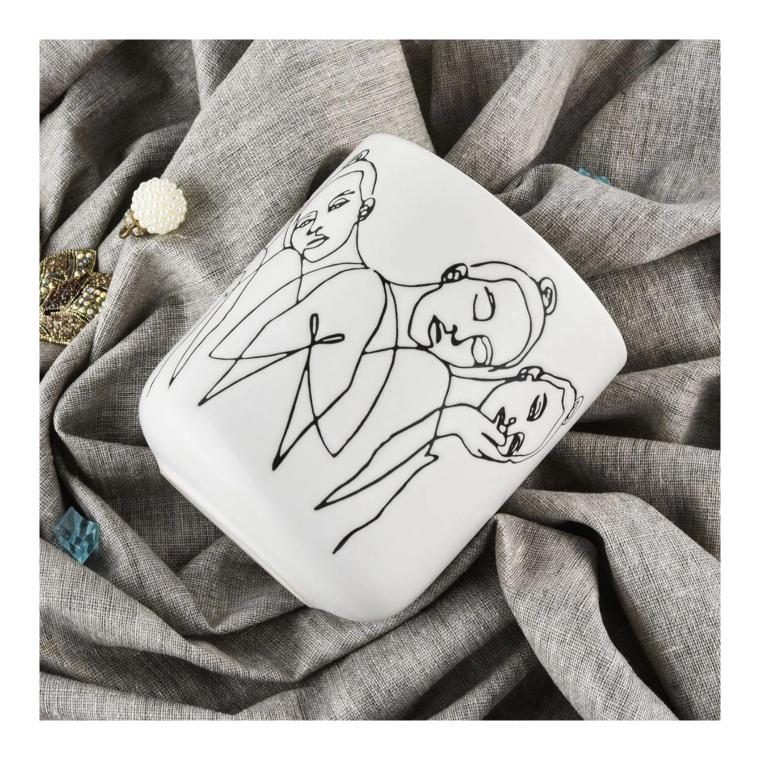

### Product Size

Top dia: 92mm Bottom dia: 92mm Height: 104mm Weight: 330g Capacity: 450ml

4oz,6oz,8oz,10oz,12oz,14oz and other dimension are availible

Custom design are welcome

Material Custom Ceramic Candle Vessels With Face Pattern