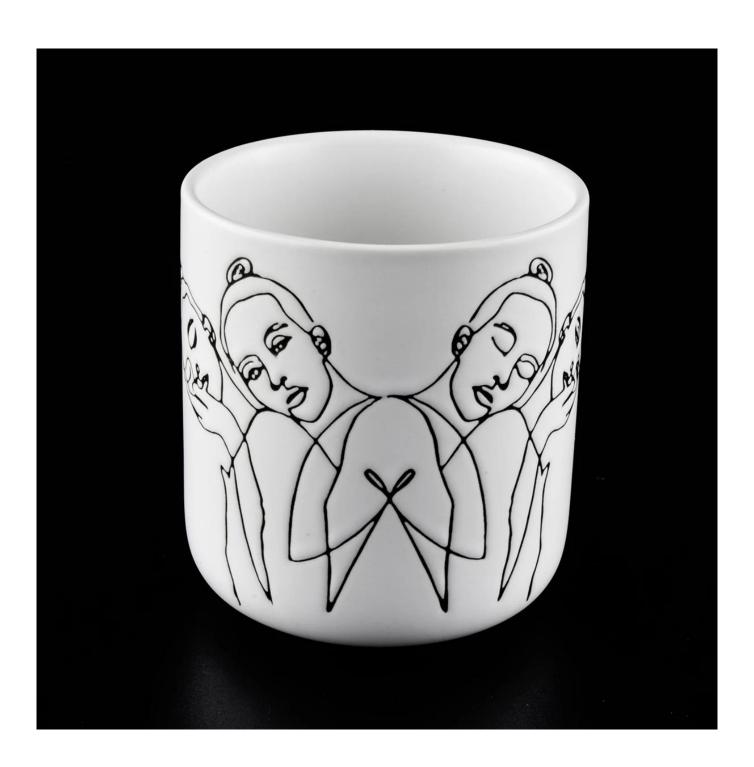

### Product Size

Top dia: 92mm Bottom dia: 92mm Height: 104mm Weight: 330g Capacity: 450ml

4oz,6oz,8oz,10oz,12oz,14oz and other dimension are availible

Custom design are welcome

Material Custom Ceramic Candle Vessels With Face Pattern