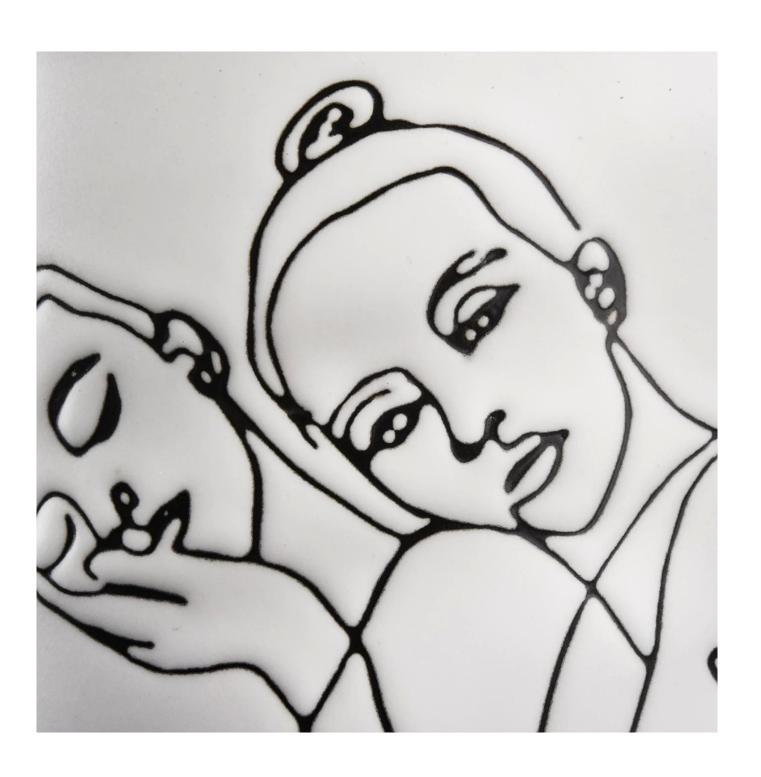

### Product Size

Top dia: 92mm Bottom dia: 92mm Height: 104mm Weight: 330g Capacity: 450ml

4oz,6oz,8oz,10oz,12oz,14oz and other dimension are availible

Custom design are welcome

Material Custom Ceramic Candle Vessels With Face Pattern