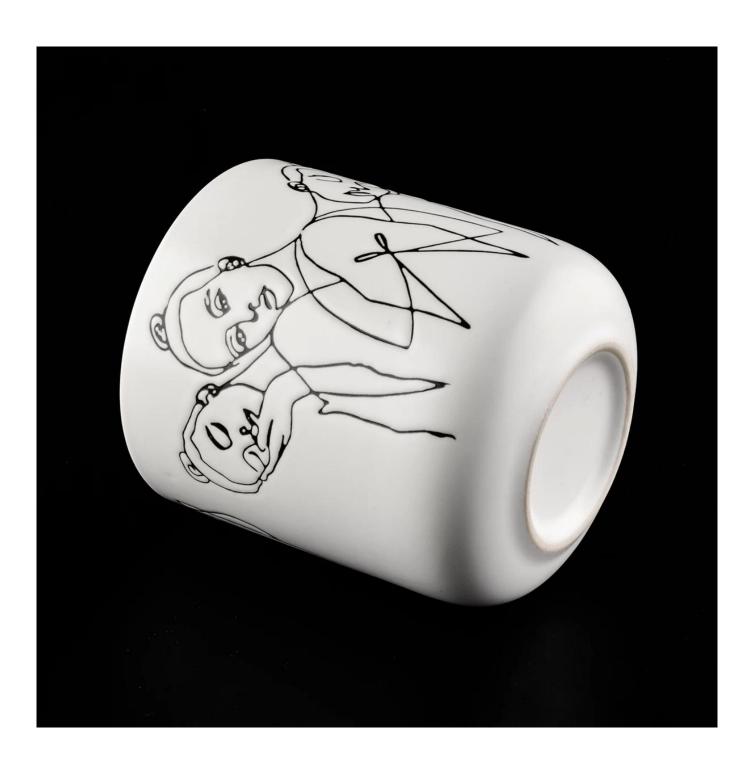

### Product Size

Top dia: 92mm Bottom dia: 92mm Height: 104mm Weight: 330g Capacity: 450ml

4oz,6oz,8oz,10oz,12oz,14oz and other dimension are availible

Custom design are welcome

Material Custom Ceramic Candle Vessels With Face Pattern