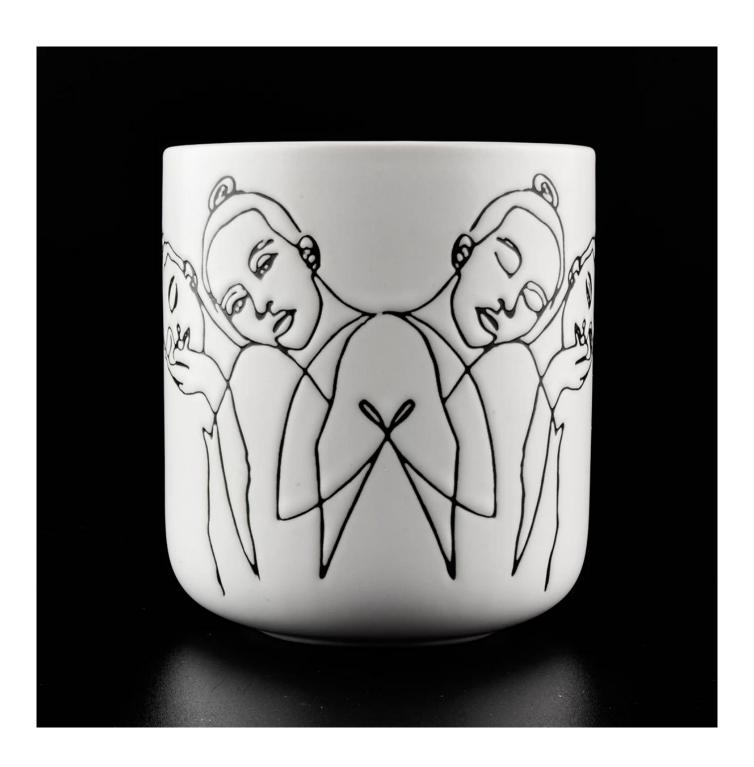

### Product Size

Top dia: 92mm Bottom dia: 92mm Height: 104mm Weight: 330g Capacity: 450ml

4oz,6oz,8oz,10oz,12oz,14oz and other dimension are availible

Custom design are welcome

Material Custom Ceramic Candle Vessels With Face Pattern