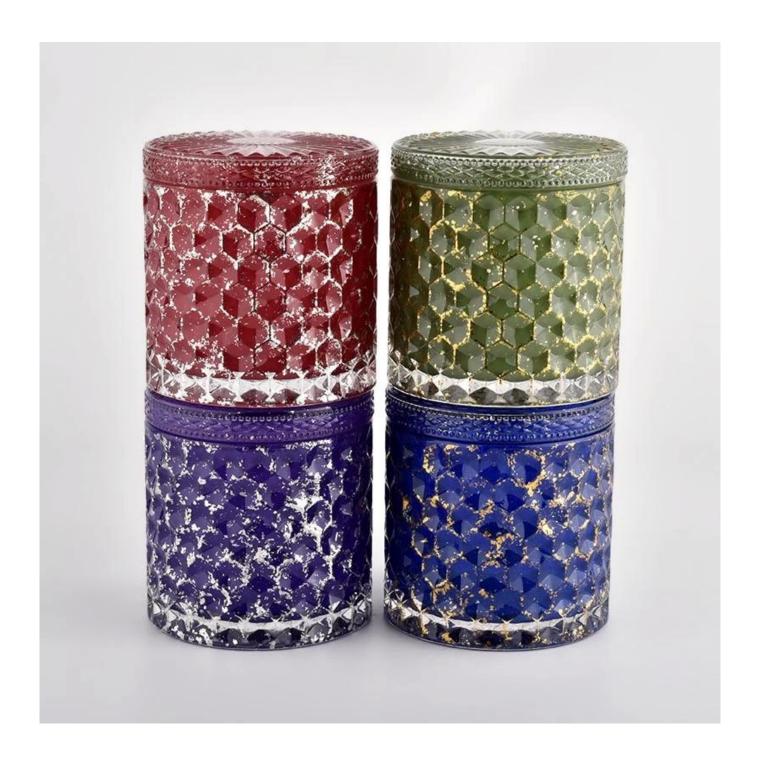

# **Unique purple Decor with lids Cylinder Wedding Vases Dining Table Centerpieces**

Product quality is the major focus in Sunny Glassware.

| product name   | Unique purple Decor with lids Cylinder Wedding Vases Dining Table Centerpieces                                          |
|----------------|-------------------------------------------------------------------------------------------------------------------------|
| Sample time    | <ul><li>1. 5 days if there is glass shape and size</li><li>2. 15 days, if you need new shapes and sizes glass</li></ul> |
| Measure        | Item No.:SGHL21112604 Top dia.: 99mm Bottom dia.: 99mm Height: 90mm Capacity: 440ml Weight: 525g                        |
| Packing        | Normal packing,Individual gift box, PVC box, window box, color box, white box, etc                                      |
| Delivery time  | Within 35 days after the sample and order confirmed                                                                     |
| Payment term   | 30% deposit by T/T in advance and the balance against the copy of B/L                                                   |
| Shipment       | By sea,by air,by Express and your shipping agent is acceptable                                                          |
| Usage Occasion | Home decor, Wedding Decoration, Wedding Favors, Decoration enhancement,                                                 |