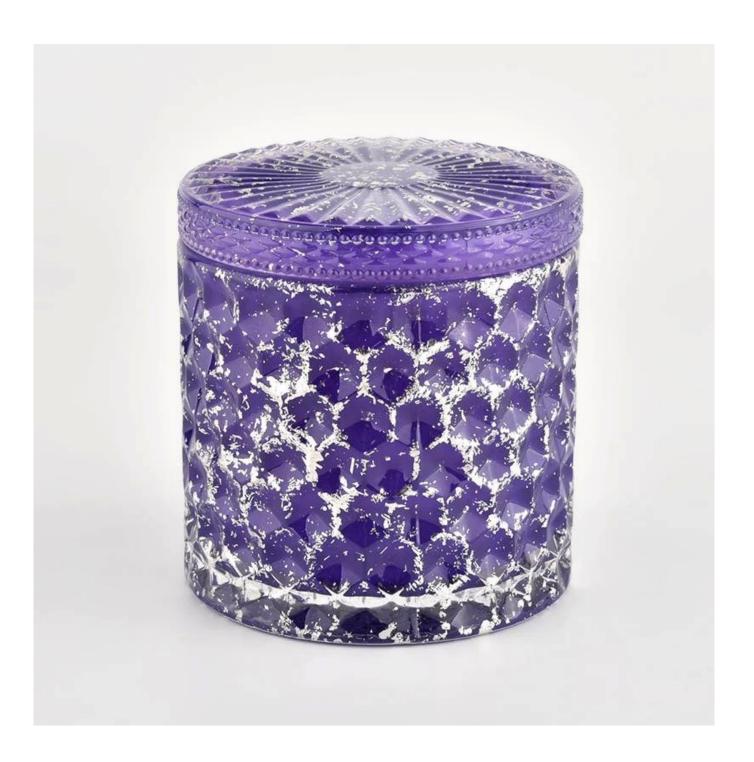

# **Unique purple Decor with lids Cylinder Wedding Vases Dining Table Centerpieces**

Product quality is the major focus in Sunny Glassware.

| product name   | Unique purple Decor with lids Cylinder Wedding Vases Dining Table Centerpieces                                          |
|----------------|-------------------------------------------------------------------------------------------------------------------------|
| Sample time    | <ul><li>1. 5 days if there is glass shape and size</li><li>2. 15 days, if you need new shapes and sizes glass</li></ul> |
| Measure        | Item No.:SGHL21112604 Top dia.: 99mm Bottom dia.: 99mm Height: 90mm Capacity: 440ml Weight: 525g                        |
| Packing        | Normal packing,Individual gift box, PVC box, window box, color box, white box, etc                                      |
| Delivery time  | Within 35 days after the sample and order confirmed                                                                     |
| Payment term   | 30% deposit by T/T in advance and the balance against the copy of B/L                                                   |
| Shipment       | By sea,by air,by Express and your shipping agent is acceptable                                                          |
| Usage Occasion | Home decor, Wedding Decoration, Wedding Favors, Decoration enhancement,                                                 |