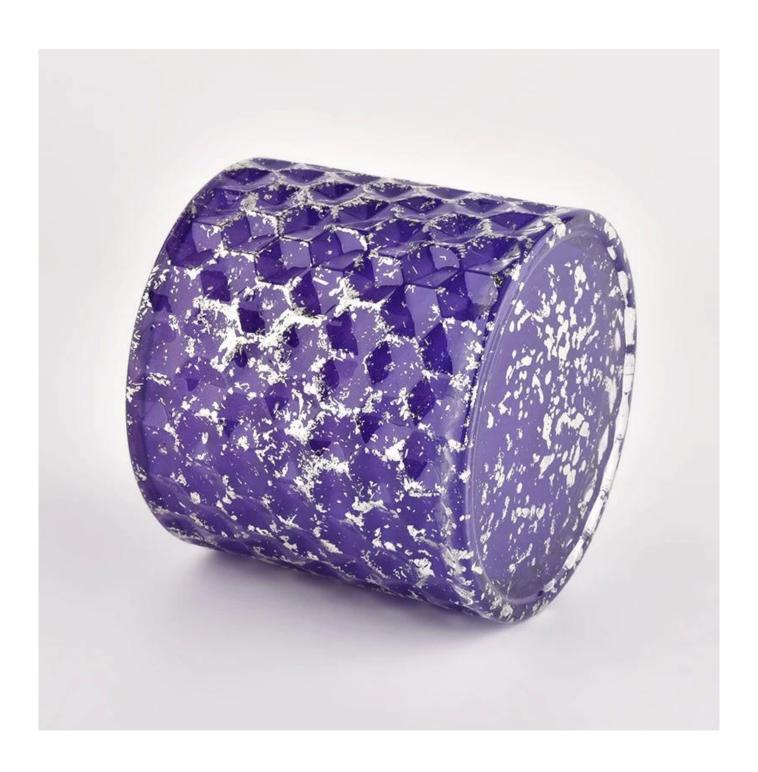

# **Unique purple Decor with lids Cylinder Wedding Vases Dining Table Centerpieces**

Product quality is the major focus in Sunny Glassware.

| product name   | Unique purple Decor with lids Cylinder Wedding Vases Dining Table Centerpieces                                          |
|----------------|-------------------------------------------------------------------------------------------------------------------------|
| Sample time    | <ul><li>1. 5 days if there is glass shape and size</li><li>2. 15 days, if you need new shapes and sizes glass</li></ul> |
| Measure        | Item No.:SGHL21112604 Top dia.: 99mm Bottom dia.: 99mm Height: 90mm Capacity: 440ml Weight: 525g                        |
| Packing        | Normal packing,Individual gift box, PVC box, window box, color box, white box, etc                                      |
| Delivery time  | Within 35 days after the sample and order confirmed                                                                     |
| Payment term   | 30% deposit by T/T in advance and the balance against the copy of B/L                                                   |
| Shipment       | By sea,by air,by Express and your shipping agent is acceptable                                                          |
| Usage Occasion | Home decor, Wedding Decoration, Wedding Favors, Decoration enhancement,                                                 |