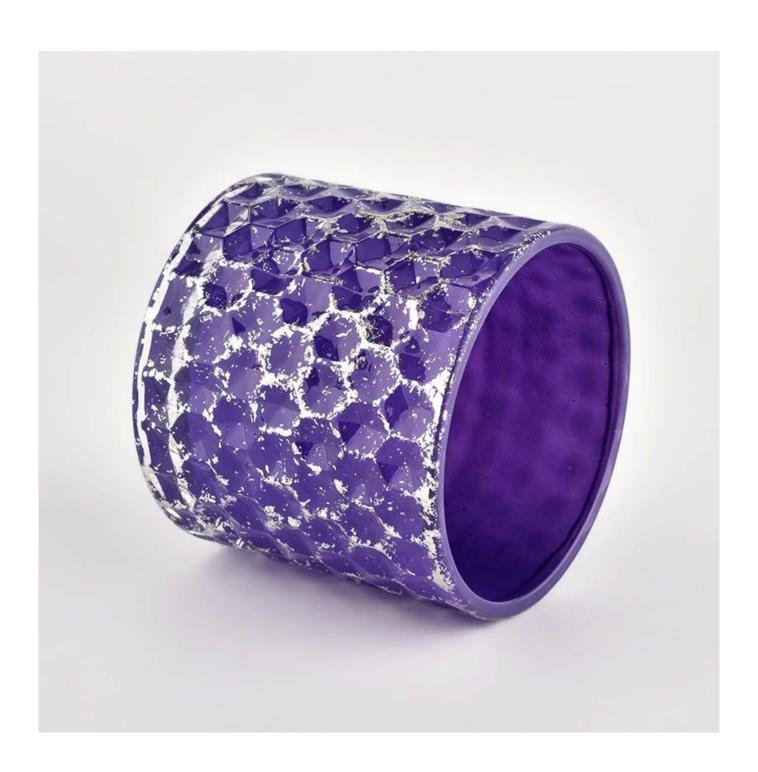

# **Unique purple Decor with lids Cylinder Wedding Vases Dining Table Centerpieces**

Product quality is the major focus in Sunny Glassware.

| product name   | Unique purple Decor with lids Cylinder Wedding Vases Dining Table Centerpieces                                          |
|----------------|-------------------------------------------------------------------------------------------------------------------------|
| Sample time    | <ul><li>1. 5 days if there is glass shape and size</li><li>2. 15 days, if you need new shapes and sizes glass</li></ul> |
| Measure        | Item No.:SGHL21112604 Top dia.: 99mm Bottom dia.: 99mm Height: 90mm Capacity: 440ml Weight: 525g                        |
| Packing        | Normal packing,Individual gift box, PVC box, window box, color box, white box, etc                                      |
| Delivery time  | Within 35 days after the sample and order confirmed                                                                     |
| Payment term   | 30% deposit by T/T in advance and the balance against the copy of B/L                                                   |
| Shipment       | By sea,by air,by Express and your shipping agent is acceptable                                                          |
| Usage Occasion | Home decor, Wedding Decoration, Wedding Favors, Decoration enhancement,                                                 |