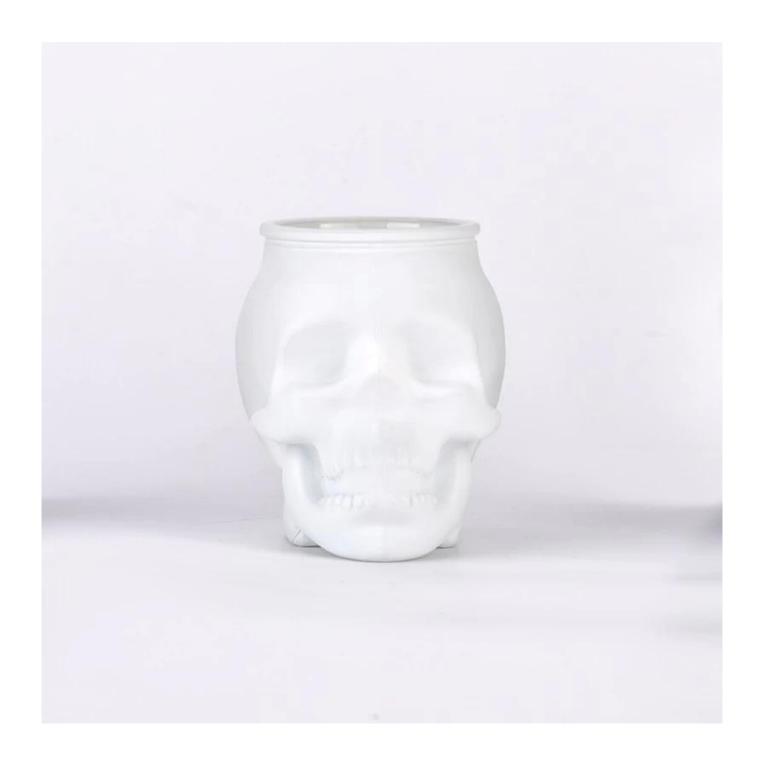

### **Product Description**

| product |
|---------|
| name    |

Unique matte skull glass candle jar wholesale

| Sample time          | <ol> <li>5 days if there is glass shape and size</li> <li>15 days, if you need new shapes and sizes glass</li> </ol>                               |
|----------------------|----------------------------------------------------------------------------------------------------------------------------------------------------|
| Measure              | Item NO:SGKY24110702 Top dia: 72.5 mm Bottom dia: 92*58.4 mm Max dia∏105 mm Height: 104 mm Weight: 388 g Capcity: 420 ml MOQ:20000PCS Weight: 87 g |
| Packing              | Normal packing,Individual gift box, PVC box, window box, color box, white box, etc                                                                 |
| <b>Delivery time</b> | Within 35 days after the sample and order confirmed                                                                                                |
| Payment<br>term      | 30% deposit by T/T in advance and the balance against the copy of B/L                                                                              |
| Shipment             | By sea,by air,by Express and your shipping agent is acceptable                                                                                     |
| Usage<br>Occasion    | Home decor,Wedding Decoration,Wedding Favors,Decoration enhancement,                                                                               |