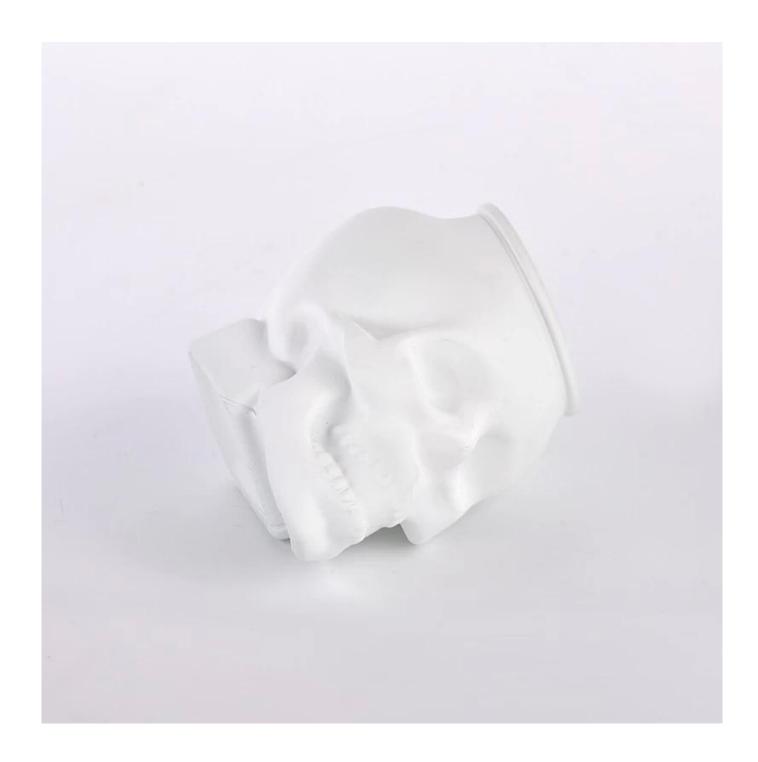

### **Product Description**

| product |
|---------|
| name    |

Unique matte skull glass candle jar wholesale

| Sample time          | <ol> <li>5 days if there is glass shape and size</li> <li>15 days, if you need new shapes and sizes glass</li> </ol>                               |
|----------------------|----------------------------------------------------------------------------------------------------------------------------------------------------|
| Measure              | Item NO:SGKY24110702 Top dia: 72.5 mm Bottom dia: 92*58.4 mm Max dia∏105 mm Height: 104 mm Weight: 388 g Capcity: 420 ml MOQ:20000PCS Weight: 87 g |
| Packing              | Normal packing,Individual gift box, PVC box, window box, color box, white box, etc                                                                 |
| <b>Delivery time</b> | Within 35 days after the sample and order confirmed                                                                                                |
| Payment<br>term      | 30% deposit by T/T in advance and the balance against the copy of B/L                                                                              |
| Shipment             | By sea,by air,by Express and your shipping agent is acceptable                                                                                     |
| Usage<br>Occasion    | Home decor,Wedding Decoration,Wedding Favors,Decoration enhancement,                                                                               |