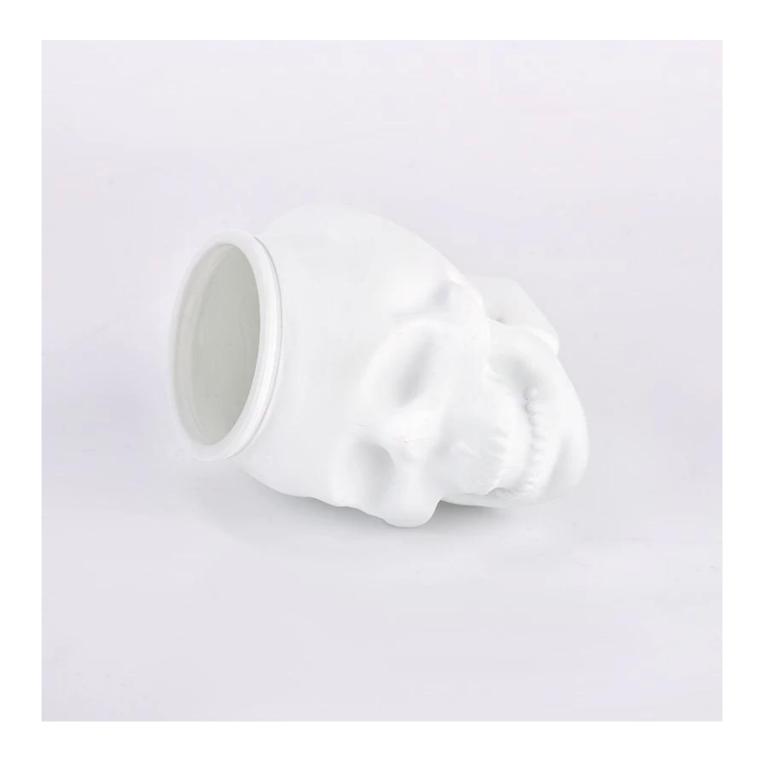

### **Product Description**

| product |
|---------|
| name    |

Unique matte skull glass candle jar wholesale

| Sample time          | <ol> <li>5 days if there is glass shape and size</li> <li>15 days, if you need new shapes and sizes glass</li> </ol>                               |
|----------------------|----------------------------------------------------------------------------------------------------------------------------------------------------|
| Measure              | Item NO:SGKY24110702 Top dia: 72.5 mm Bottom dia: 92*58.4 mm Max dia∏105 mm Height: 104 mm Weight: 388 g Capcity: 420 ml MOQ:20000PCS Weight: 87 g |
| Packing              | Normal packing,Individual gift box, PVC box, window box, color box, white box, etc                                                                 |
| <b>Delivery time</b> | Within 35 days after the sample and order confirmed                                                                                                |
| Payment<br>term      | 30% deposit by T/T in advance and the balance against the copy of B/L                                                                              |
| Shipment             | By sea,by air,by Express and your shipping agent is acceptable                                                                                     |
| Usage<br>Occasion    | Home decor,Wedding Decoration,Wedding Favors,Decoration enhancement,                                                                               |