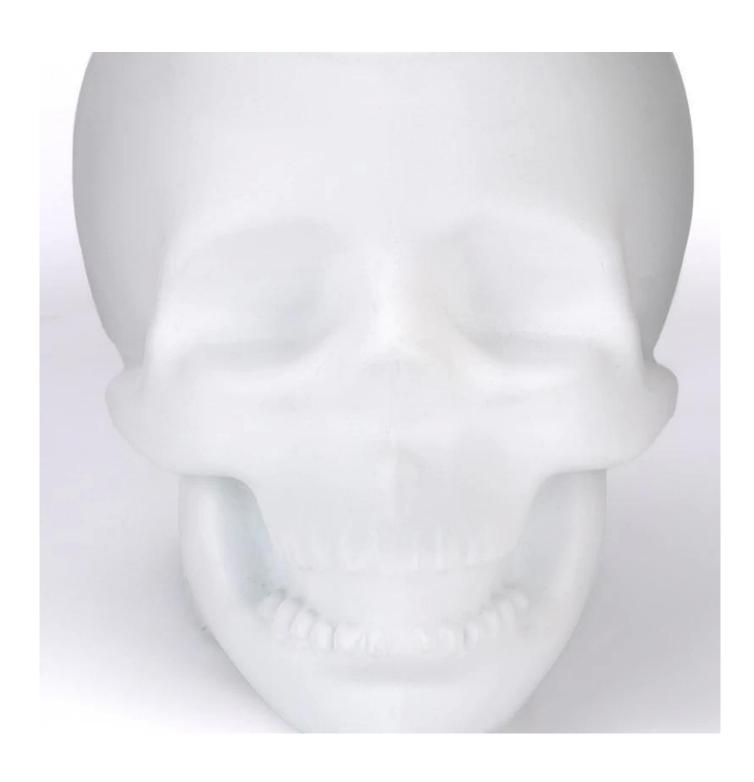

### Luxury 90ml Glass Candle Jars with glass lid wholesale

### **Product Description**

| product |
|---------|
| name    |

Unique matte skull glass candle jar wholesale

| Sample time          | <ol> <li>5 days if there is glass shape and size</li> <li>15 days, if you need new shapes and sizes glass</li> </ol>                               |
|----------------------|----------------------------------------------------------------------------------------------------------------------------------------------------|
| Measure              | Item NO:SGKY24110702 Top dia: 72.5 mm Bottom dia: 92*58.4 mm Max dia∏105 mm Height: 104 mm Weight: 388 g Capcity: 420 ml MOQ:20000PCS Weight: 87 g |
| Packing              | Normal packing,Individual gift box, PVC box, window box, color box, white box, etc                                                                 |
| <b>Delivery time</b> | Within 35 days after the sample and order confirmed                                                                                                |
| Payment<br>term      | 30% deposit by T/T in advance and the balance against the copy of B/L                                                                              |
| Shipment             | By sea,by air,by Express and your shipping agent is acceptable                                                                                     |
| Usage<br>Occasion    | Home decor,Wedding Decoration,Wedding Favors,Decoration enhancement,                                                                               |