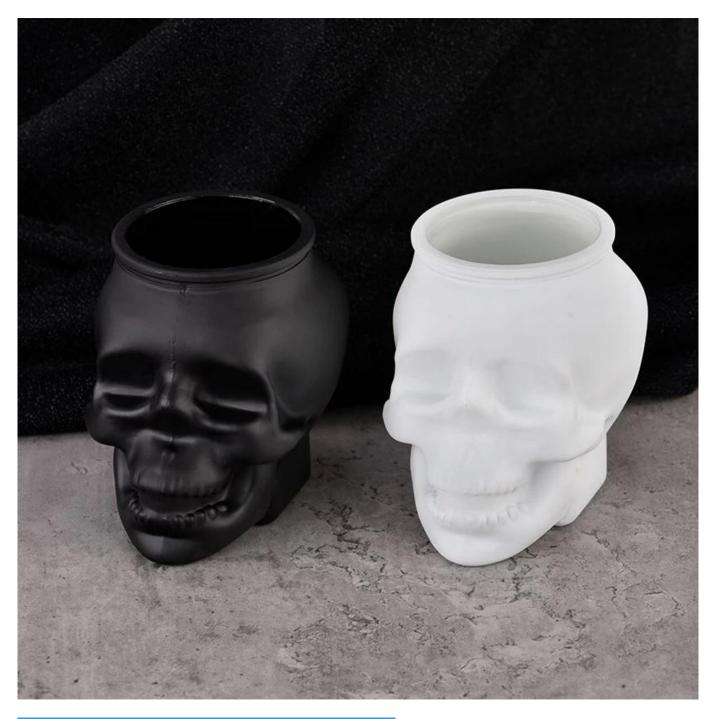

### Luxury 90ml Glass Candle Jars with glass lid wholesale

### **Product Description**

| product |
|---------|
| name    |

Unique matte skull glass candle jar wholesale

| Sample time          | <ol> <li>5 days if there is glass shape and size</li> <li>15 days, if you need new shapes and sizes glass</li> </ol>                               |
|----------------------|----------------------------------------------------------------------------------------------------------------------------------------------------|
| Measure              | Item NO:SGKY24110702 Top dia: 72.5 mm Bottom dia: 92*58.4 mm Max dia∏105 mm Height: 104 mm Weight: 388 g Capcity: 420 ml MOQ:20000PCS Weight: 87 g |
| Packing              | Normal packing,Individual gift box, PVC box, window box, color box, white box, etc                                                                 |
| <b>Delivery time</b> | Within 35 days after the sample and order confirmed                                                                                                |
| Payment<br>term      | 30% deposit by T/T in advance and the balance against the copy of B/L                                                                              |
| Shipment             | By sea,by air,by Express and your shipping agent is acceptable                                                                                     |
| Usage<br>Occasion    | Home decor,Wedding Decoration,Wedding Favors,Decoration enhancement,                                                                               |