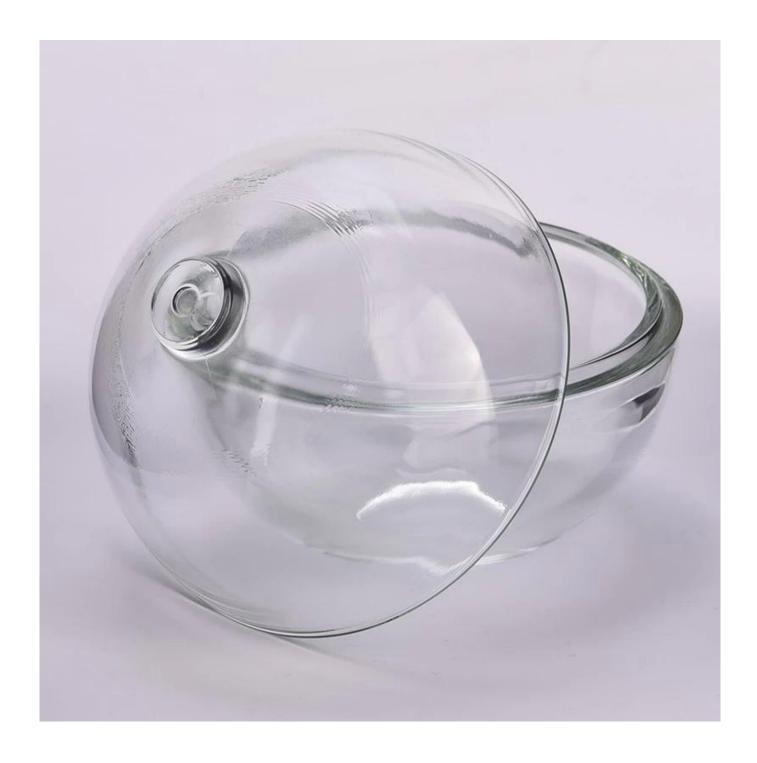

# product description

| Name              | Unique glass candle jar with ball shape wholesale                                                                                                                                          |
|-------------------|--------------------------------------------------------------------------------------------------------------------------------------------------------------------------------------------|
| Sample time       | 1. 5 days if there is glass shape and size<br>2. 15 days, if you need new shapes and sizes glass                                                                                           |
| Measure           | Item:SGKY2024032704 Jar Top dia: 110 mm Bottom dia: 35.8 mm Height: 56.5 mm Weight: 310 g Capacity:260 ml Lid Top dia:20.3 mm Bottom dia: 110.7 mm Height:62 mm Weight:195 g MOQ: 5000 PCS |
| Packing           | Normal packing, Individual gift box, PVC box, window box, color box, white box, etc                                                                                                        |
| Delivery<br>time  | Within 35 days after the sample and order confirmed                                                                                                                                        |
| Payment<br>term   | 30% deposit by T/T in advance and the balance against the copy of B/L                                                                                                                      |
| Shipment          | By sea,by air,by Express and your shipping agent is acceptable                                                                                                                             |
| Usage<br>Occasion | Home decor,Wedding Decoration,Wedding Favors,Decoration enhancement,                                                                                                                       |

With a gorgeous, crystal clear glass composition, Beautiful craftsmanship and fine glassware go hand-in-hand, and no vessel demonstrates that more eloquently than this glass candle jar. Keep your candles in a container that they deserve, and provide a pretty presentation to your customers.