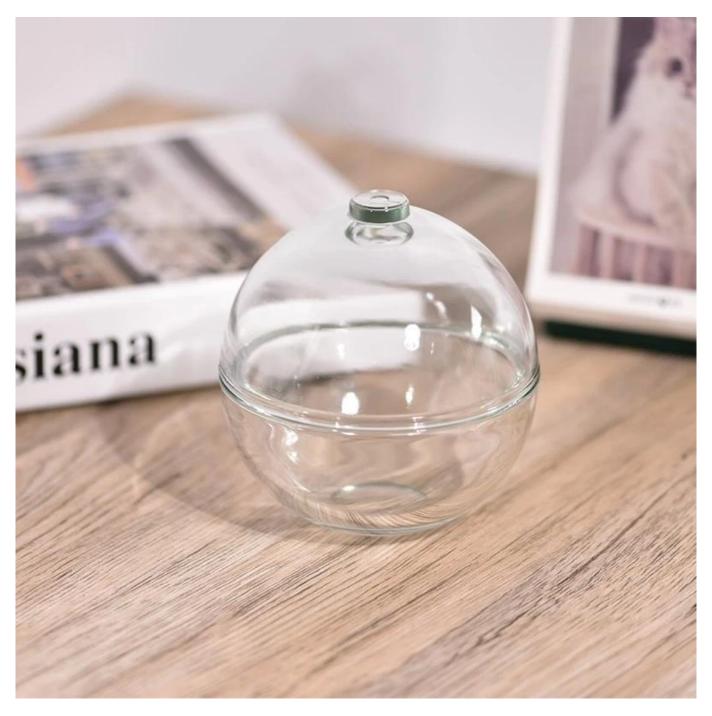

With a gorgeous, crystal clear glass composition, Beautiful craftsmanship and fine glassware go hand-in-hand, and no vessel demonstrates that more eloquently than this glass candle jar. Keep your candles in a container that they deserve, and provide a pretty presentation to your customers.

This youthful and vigorous <u>glass candle jars</u> provide various choice. No matter as candle jar, or as storage jar, It can bring warmth and happiness to your life, customize pattern jars provide you more choices that matches with your home decoration. You can work out more patterns for you candle brand!