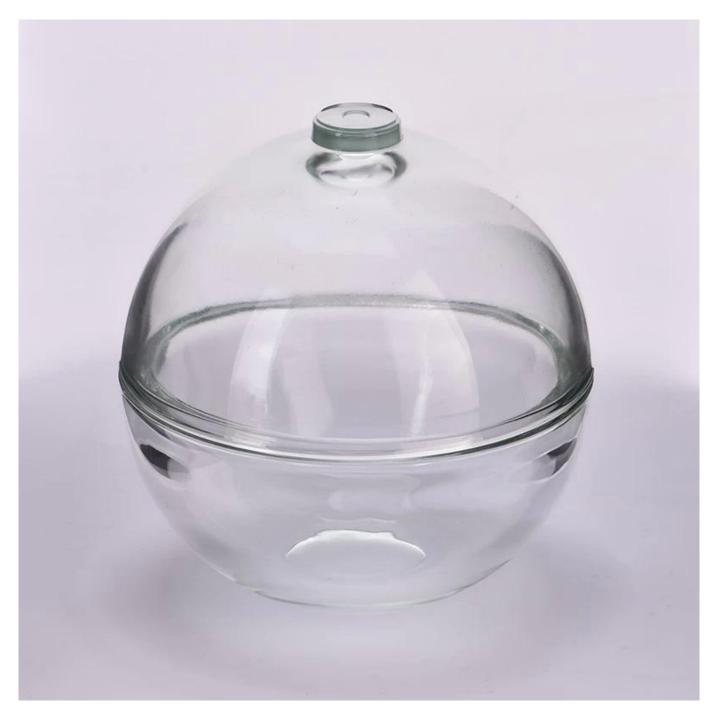

# product description

| Name              | Unique glass candle jar with ball shape wholesale                                                                                                                                          |
|-------------------|--------------------------------------------------------------------------------------------------------------------------------------------------------------------------------------------|
| Sample time       | 1. 5 days if there is glass shape and size<br>2. 15 days, if you need new shapes and sizes glass                                                                                           |
| Measure           | Item:SGKY2024032704 Jar Top dia: 110 mm Bottom dia: 35.8 mm Height: 56.5 mm Weight: 310 g Capacity:260 ml Lid Top dia:20.3 mm Bottom dia: 110.7 mm Height:62 mm Weight:195 g MOQ: 5000 PCS |
| Packing           | Normal packing, Individual gift box, PVC box, window box, color box, white box, etc                                                                                                        |
| Delivery<br>time  | Within 35 days after the sample and order confirmed                                                                                                                                        |
| Payment<br>term   | 30% deposit by T/T in advance and the balance against the copy of B/L                                                                                                                      |
| Shipment          | By sea,by air,by Express and your shipping agent is acceptable                                                                                                                             |
| Usage<br>Occasion | Home decor,Wedding Decoration,Wedding Favors,Decoration enhancement,                                                                                                                       |

With a gorgeous, crystal clear glass composition, Beautiful craftsmanship and fine glassware go hand-in-hand, and no vessel demonstrates that more eloquently than this glass candle jar. Keep your candles in a container that they deserve, and provide a pretty presentation to your customers.

This youthful and vigorous <u>glass candle jars</u> provide various choice. No matter as candle jar, or as storage jar, It can bring warmth and happiness to your life, customize pattern jars provide you more choices that matches with your home decoration. You can work out more patterns for you candle brand!