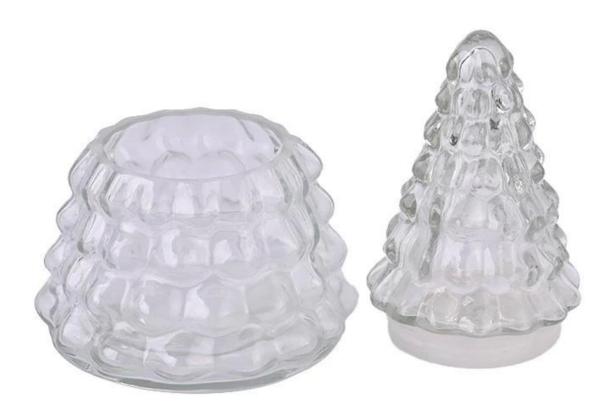

# Unique design glass candle vessel for Christmas

- Upmost dedication to design, never compression on quality
- <u>Sunny Glassware</u> strictly protect the customers' designs, all the newly designed items from us haven't been copied in three years.
- Product quality is the major focus in <u>Sunny Glassware</u>. <u>Sunny Glassware</u> once demolished 80,000 pcs of glass vessel with barely visible blemish.

With a gorgeous, crystal clear glass composition, Beautiful craftsmanship and fine glassware go hand-in-hand, and no vessel demonstrates that more eloquently than this glass candle jar. Keep your candles in a container that they deserve, and provide a pretty presentation to your customers.

This youthful and vigorous <u>glass candle jars</u> provide various choice. No matter as candle jar, or as storage jar, It can bring warmth and happiness to your life, customize pattern jars provide you more choices that matches with your home decoration. You can work out more patterns for you candle brand!