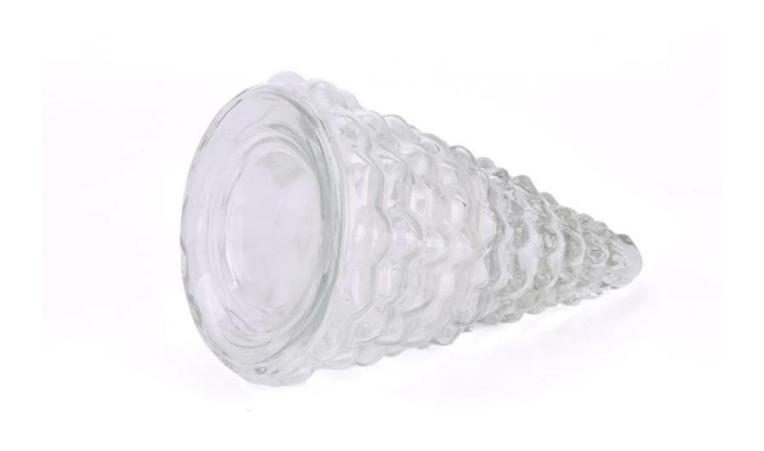

With a gorgeous, crystal clear glass composition, Beautiful craftsmanship and fine glassware go hand-in-hand, and no vessel demonstrates that more eloquently than this glass candle jar. Keep your candles in a container that they deserve, and provide a pretty presentation to your customers.

This youthful and vigorous <u>glass candle jars</u> provide various choice. No matter as candle jar, or as storage jar, It can bring warmth and happiness to your life, customize pattern jars provide you more choices that matches with your home decoration. You can work out more patterns for you candle brand!