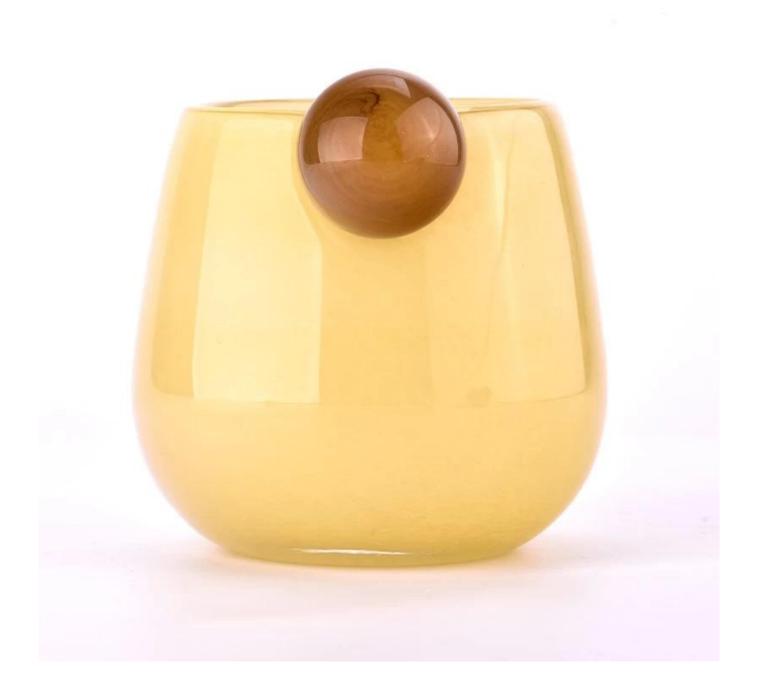

With a gorgeous, crystal clear glass composition, Beautiful craftsmanship and fine glassware go hand-in-hand, and no vessel demonstrates that more eloquently than this glass candle jar. Keep your candles in a container that they deserve, and provide a pretty presentation to your customers.

This youthful and vigorous <u>glass candle jars</u> provide various choice. No matter as candle jar, or as storage jar, It can bring warmth and happiness to your life, customize pattern jars provide you more choices that matches with your home decoration. You can work out more patterns for you candle brand!

This classic 10 ounce glass tumbler is a fantastic choice for high end scented poured candles. Set up as an aromatherapy cup for the home or wedding party or as a vase for the wedding centerpiece.