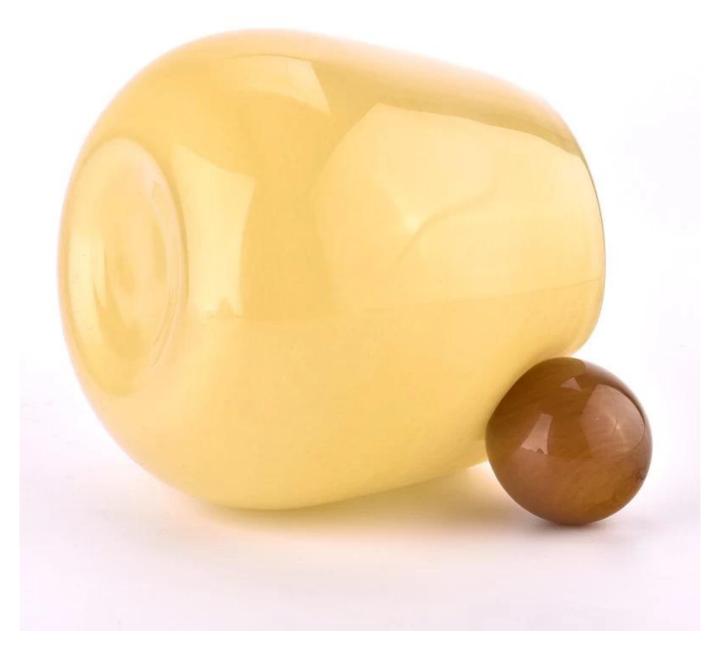

With a gorgeous, crystal clear glass composition, Beautiful craftsmanship and fine glassware go hand-in-hand, and no vessel demonstrates that more eloquently than this glass candle jar. Keep your candles in a container that they deserve, and provide a pretty presentation to your customers.

This youthful and vigorous <u>glass candle jars</u> provide various choice. No matter as candle jar, or as storage jar, It can bring warmth and happiness to your life, customize pattern jars provide you more choices that matches with your home decoration. You can work out more patterns for you candle brand!

This classic 10 ounce glass tumbler is a fantastic choice for high end scented poured candles. Set up as an aromatherapy cup for the home or wedding party or as a vase for the wedding centerpiece.