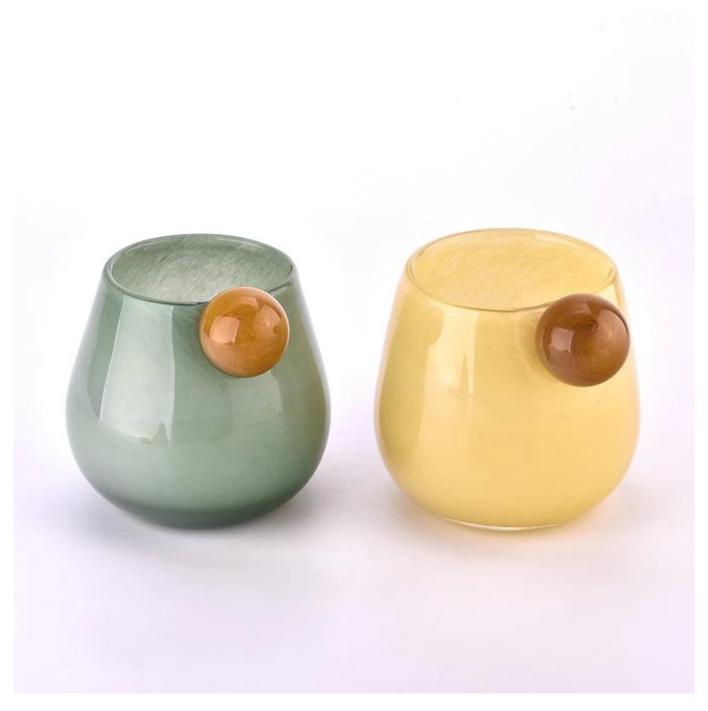

With a gorgeous, crystal clear glass composition, Beautiful craftsmanship and fine glassware go hand-in-hand, and no vessel demonstrates that more eloquently than this glass candle jar. Keep your candles in a container that they deserve, and provide a pretty presentation to your customers.

This youthful and vigorous <u>glass candle jars</u> provide various choice. No matter as candle jar, or as storage jar, It can bring warmth and happiness to your life, customize pattern jars provide you more choices that matches with your home decoration. You can work out more patterns for you candle brand!

This classic 10 ounce glass tumbler is a fantastic choice for high end scented poured candles. Set up as an aromatherapy cup for the home or wedding party or as a vase for the wedding centerpiece.