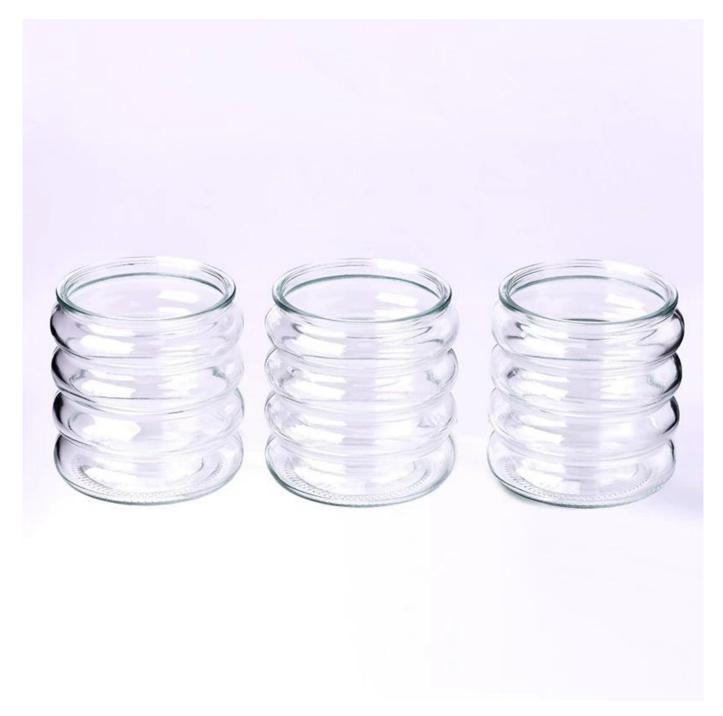

# Unique design glass candle jar clear glass candle holder

Why Choose **Sunny Glassware** 

- Upmost dedication to design, never compression on quality
- <u>Sunny Glassware</u> strictly protect the customers' designs, all the newly designed items from us haven't been copied in three years.
- Product quality is the major focus in <u>Sunny Glassware</u>. <u>Sunny Glassware</u> once demolished 80,000 pcs of glass vessel with barely visible blemish.

With a gorgeous, crystal clear glass composition, Beautiful craftsmanship and fine glassware go hand-in-hand, and no vessel demonstrates that more eloquently than this glass candle jar. Keep your candles in a container that they deserve, and provide a pretty presentation to your customers.

This youthful and vigorous <u>glass candle jars</u> provide various choice. No matter as candle jar, or as storage jar, It can bring warmth and happiness to your life, customize pattern jars provide you more choices that matches with your home decoration. You can work out more patterns for you candle brand!