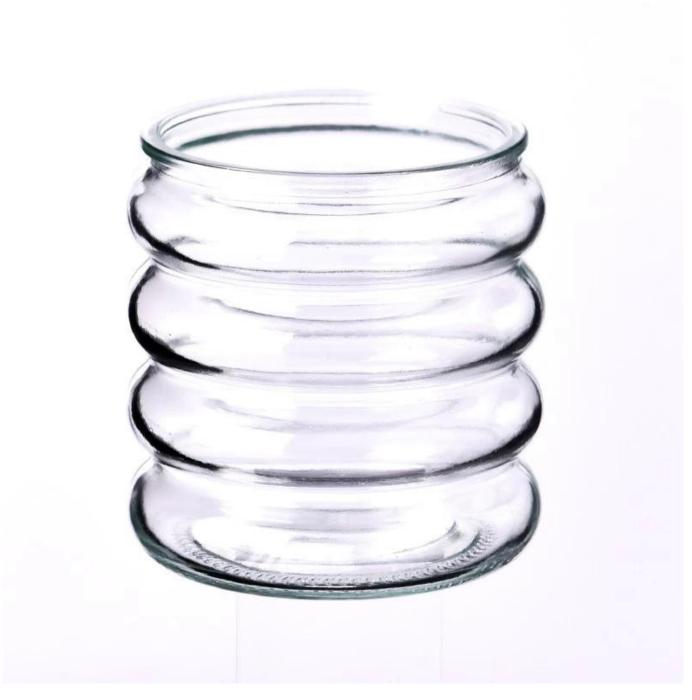

### product description

| Name              | Unique design glass candle jar clear glass candle holder                                                     |
|-------------------|--------------------------------------------------------------------------------------------------------------|
| Sample<br>time    | 1. 5 days if there is glass shape and size 2. 15 days, if you need new shapes and sizes glass                |
| Measure           | Item NO:SGKY23122702 Top dia: 76mm Bottom dia: 82mm Height: 85mm Weight: 200g Capacity: 325ml MOQ: 3,000 PCS |
| Packing           | Normal packing, Individual gift box, PVC box, window box, color box, white box, etc                          |
| Delivery<br>time  | Within 35 days after the sample and order confirmed                                                          |
| Payment<br>term   | 30% deposit by T/T in advance and the balance against the copy of B/L                                        |
| Shipment          | By sea,by air,by Express and your shipping agent is acceptable                                               |
| Usage<br>Occasion | Home decor,Wedding Decoration,Wedding Favors,Decoration enhancement,                                         |

With a gorgeous, crystal clear glass composition, Beautiful craftsmanship and fine glassware go hand-in-hand, and no vessel demonstrates that more eloquently than this glass candle jar. Keep your candles in a container that they deserve, and provide a pretty presentation to your customers.

This youthful and vigorous <u>glass candle jars</u> provide various choice. No matter as candle jar, or as storage jar, It can bring warmth and happiness to your life, customize pattern jars provide you more choices that matches with your home decoration. You can work out more patterns for you candle brand!