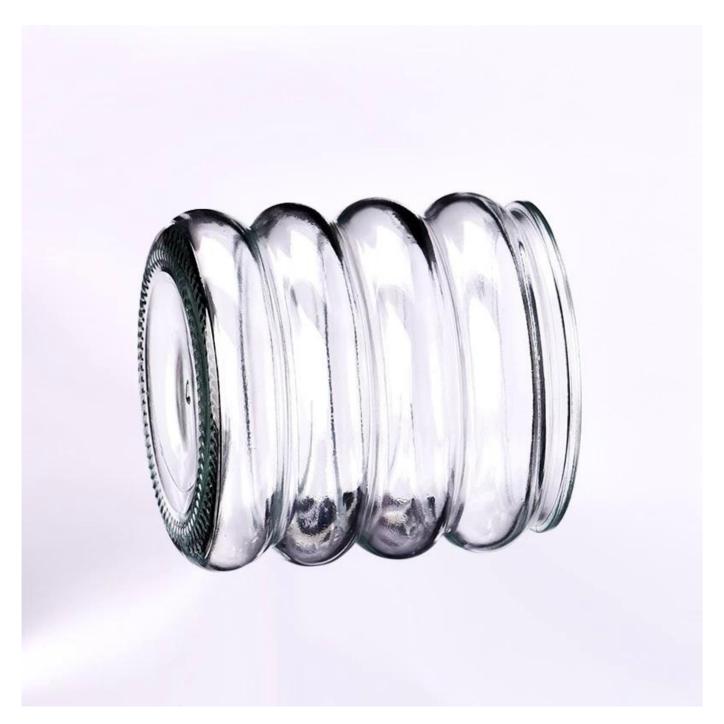

With a gorgeous, crystal clear glass composition, Beautiful craftsmanship and fine glassware go hand-in-hand, and no vessel demonstrates that more eloquently than this glass candle jar. Keep your candles in a container that they deserve, and provide a pretty presentation to your customers.

This youthful and vigorous <u>glass candle jars</u> provide various choice. No matter as candle jar, or as storage jar, It can bring warmth and happiness to your life, customize pattern jars provide you more choices that matches with your home decoration. You can work out more patterns for you candle brand!