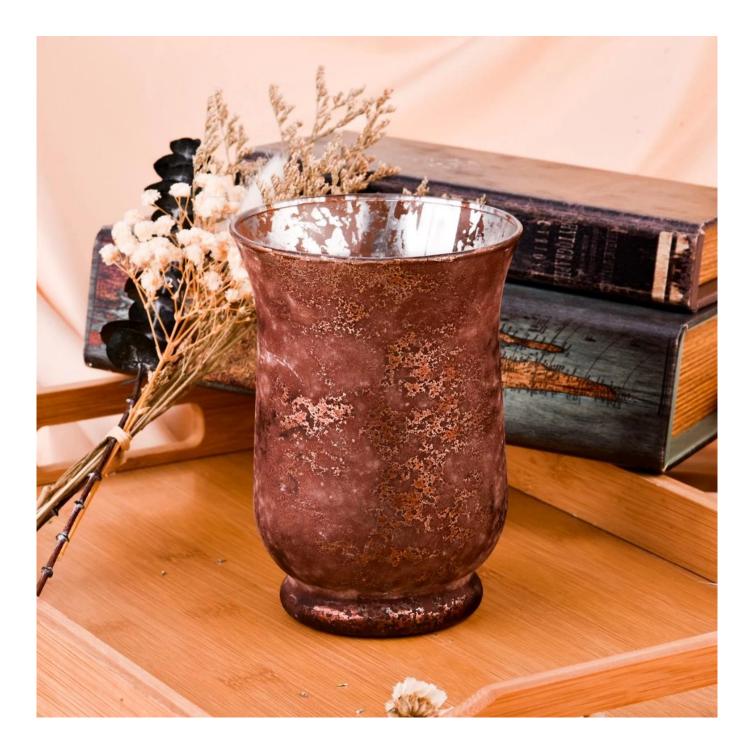

With a gorgeous, crystal clear glass composition, Beautiful craftsmanship and fine glassware go hand-in-hand, and no vessel demonstrates that more eloquently than this glass candle jar. Keep your candles in a container that they deserve, and provide a pretty presentation to your customers.

This youthful and vigorous <u>glass candle jars</u> provide various choice. No matter as candle jar, or as storage jar, It can bring warmth and happiness to your life, customize pattern jars provide you more choices that matches

with your home decoration. You can work out more patterns for you candle brand!

This classic 10 ounce glass tumbler is a fantastic choice for high end scented poured candles. Set up as an aromatherapy cup for the home or wedding party or as a vase for the wedding centerpiece.