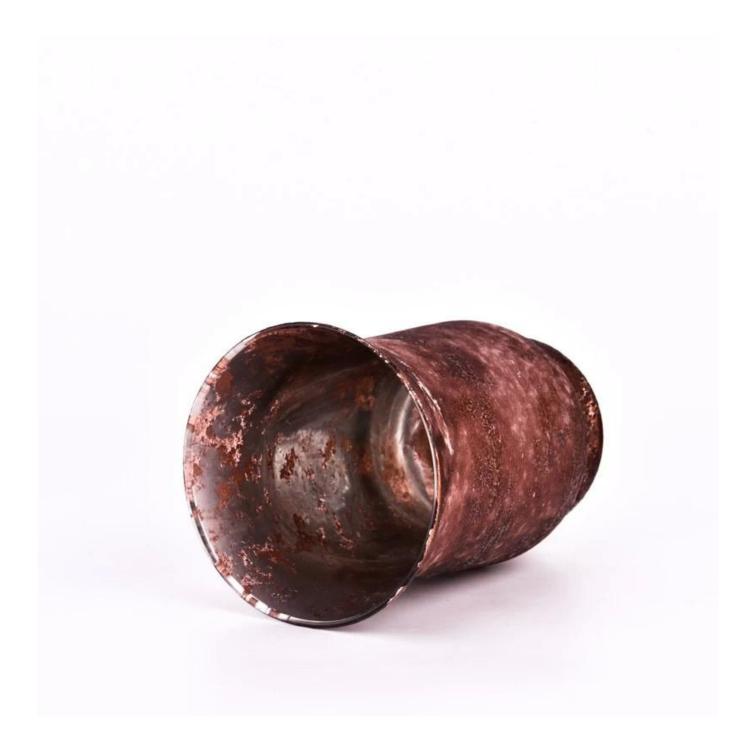

With a gorgeous, crystal clear glass composition, Beautiful craftsmanship and fine glassware go hand-in-hand, and no vessel demonstrates that more eloquently than this glass candle jar. Keep your candles in a container that they deserve, and provide a pretty presentation to your customers.

This youthful and vigorous <u>glass candle jars</u> provide various choice. No matter as candle jar, or as storage jar, It can bring warmth and happiness to your life, customize pattern jars provide you more choices that matches

with your home decoration. You can work out more patterns for you candle brand!

This classic 10 ounce glass tumbler is a fantastic choice for high end scented poured candles. Set up as an aromatherapy cup for the home or wedding party or as a vase for the wedding centerpiece.