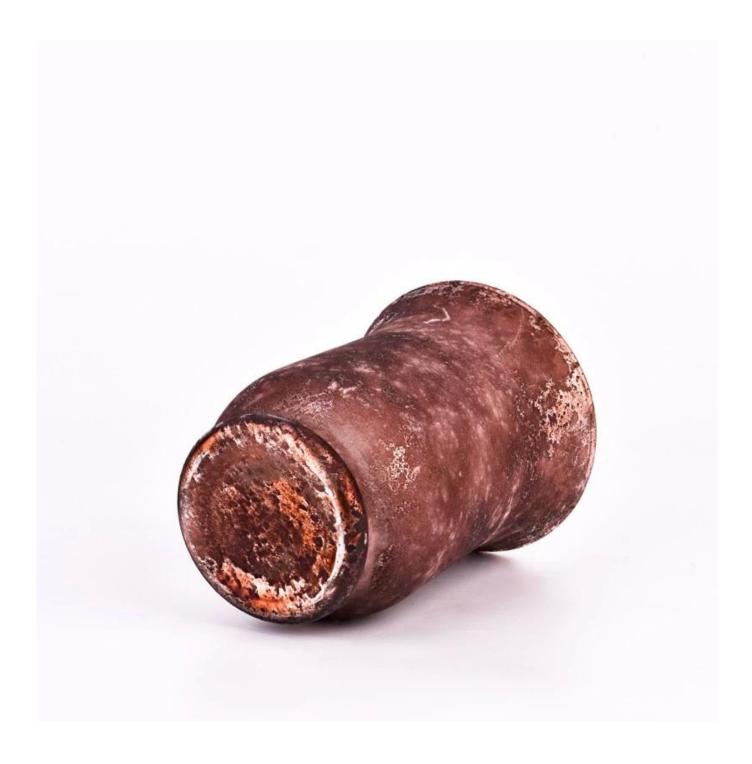

With a gorgeous, crystal clear glass composition, Beautiful craftsmanship and fine glassware go hand-in-hand, and no vessel demonstrates that more eloquently than this glass candle jar. Keep your candles in a container that they deserve, and provide a pretty presentation to your customers.

This youthful and vigorous <u>glass candle jars</u> provide various choice. No matter as candle jar, or as storage jar, It can bring warmth and happiness to your life, customize pattern jars provide you more choices that matches

with your home decoration. You can work out more patterns for you candle brand!

This classic 10 ounce glass tumbler is a fantastic choice for high end scented poured candles. Set up as an aromatherapy cup for the home or wedding party or as a vase for the wedding centerpiece.