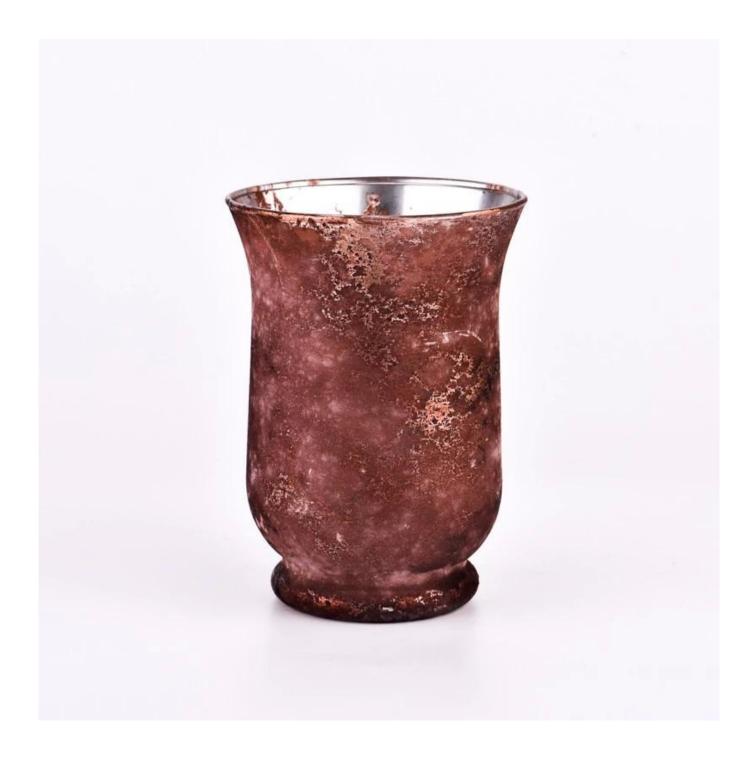

With a gorgeous, crystal clear glass composition, Beautiful craftsmanship and fine glassware go hand-in-hand, and no vessel demonstrates that more eloquently than this glass candle jar. Keep your candles in a container that they deserve, and provide a pretty presentation to your customers.

This youthful and vigorous <u>glass candle jars</u> provide various choice. No matter as candle jar, or as storage jar, It can bring warmth and happiness to your life, customize pattern jars provide you more choices that matches

with your home decoration. You can work out more patterns for you candle brand!

This classic 10 ounce glass tumbler is a fantastic choice for high end scented poured candles. Set up as an aromatherapy cup for the home or wedding party or as a vase for the wedding centerpiece.