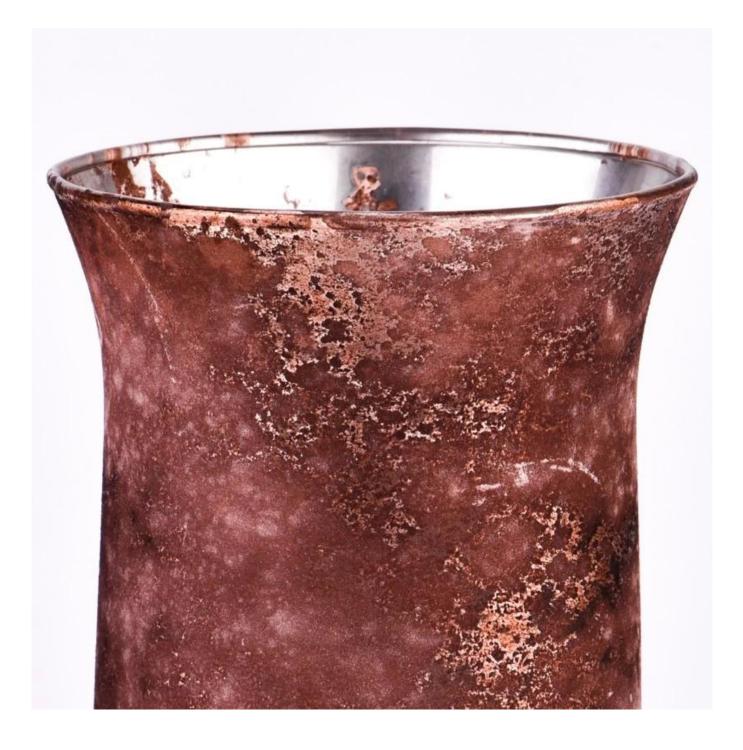

With a gorgeous, crystal clear glass composition, Beautiful craftsmanship and fine glassware go hand-in-hand, and no vessel demonstrates that more eloquently than this glass candle jar. Keep your candles in a container that they deserve, and provide a pretty presentation to your customers.

This youthful and vigorous <u>glass candle jars</u> provide various choice. No matter as candle jar, or as storage jar, It can bring warmth and happiness to your life, customize pattern jars provide you more choices that matches

with your home decoration. You can work out more patterns for you candle brand!

This classic 10 ounce glass tumbler is a fantastic choice for high end scented poured candles. Set up as an aromatherapy cup for the home or wedding party or as a vase for the wedding centerpiece.