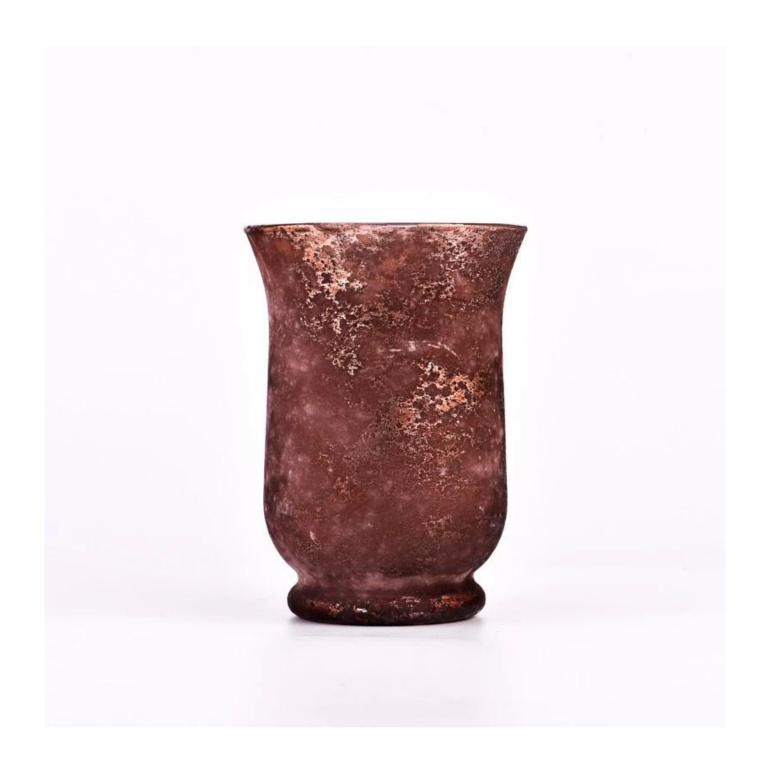

With a gorgeous, crystal clear glass composition, Beautiful craftsmanship and fine glassware go hand-in-hand, and no vessel demonstrates that more eloquently than this glass candle jar. Keep your candles in a container that they deserve, and provide a pretty presentation to your customers.

This youthful and vigorous <u>glass candle jars</u> provide various choice. No matter as candle jar, or as storage jar, It can bring warmth and happiness to your life, customize pattern jars provide you more choices that matches

with your home decoration. You can work out more patterns for you candle brand!

This classic 10 ounce glass tumbler is a fantastic choice for high end scented poured candles. Set up as an aromatherapy cup for the home or wedding party or as a vase for the wedding centerpiece.