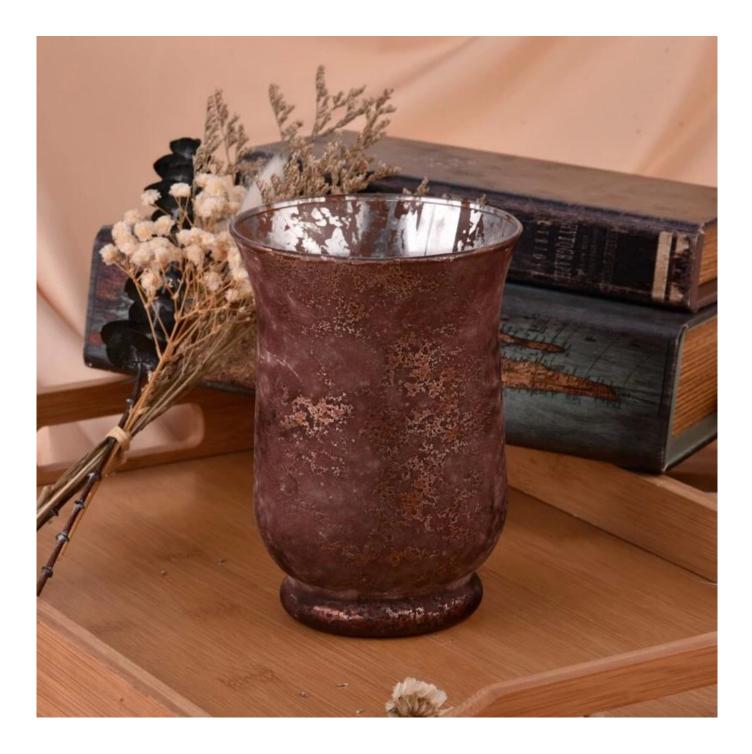

With a gorgeous, crystal clear glass composition, Beautiful craftsmanship and fine glassware go hand-in-hand, and no vessel demonstrates that more eloquently than this glass candle jar. Keep your candles in a container that they deserve, and provide a pretty presentation to your customers.

This youthful and vigorous <u>glass candle jars</u> provide various choice. No matter as candle jar, or as storage jar, It can bring warmth and happiness to your life, customize pattern jars provide you more choices that matches

with your home decoration. You can work out more patterns for you candle brand!

This classic 10 ounce glass tumbler is a fantastic choice for high end scented poured candles. Set up as an aromatherapy cup for the home or wedding party or as a vase for the wedding centerpiece.