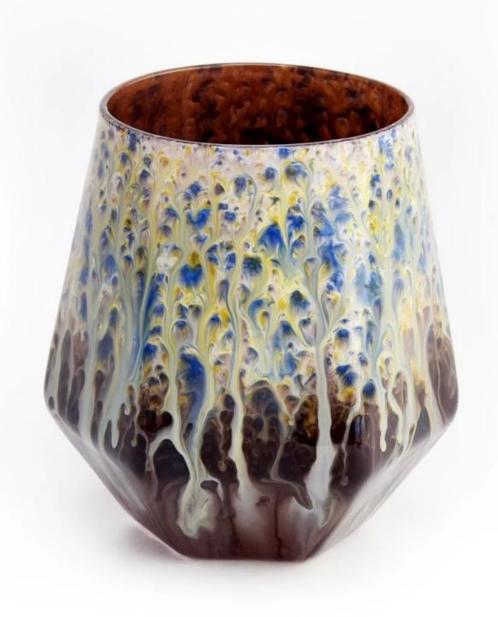

With a gorgeous, crystal clear glass composition, Beautiful craftsmanship and fine glassware go hand-in-hand, and no vessel demonstrates that more eloquently than this glass candle jar. Keep your candles in a container that they deserve, and provide a pretty presentation to your customers.

This youthful and vigorous <u>glass candle jars</u> provide various choice. No matter as candle jar, or as storage jar, It can bring warmth and happiness to your life, customize pattern jars provide you more choices that matches

with your home decoration. You can work out more patterns for you candle brand!

This classic 10 ounce glass tumbler is a fantastic choice for high end scented poured candles. Set up as an aromatherapy cup for the home or wedding party or as a vase for the wedding centerpiece.