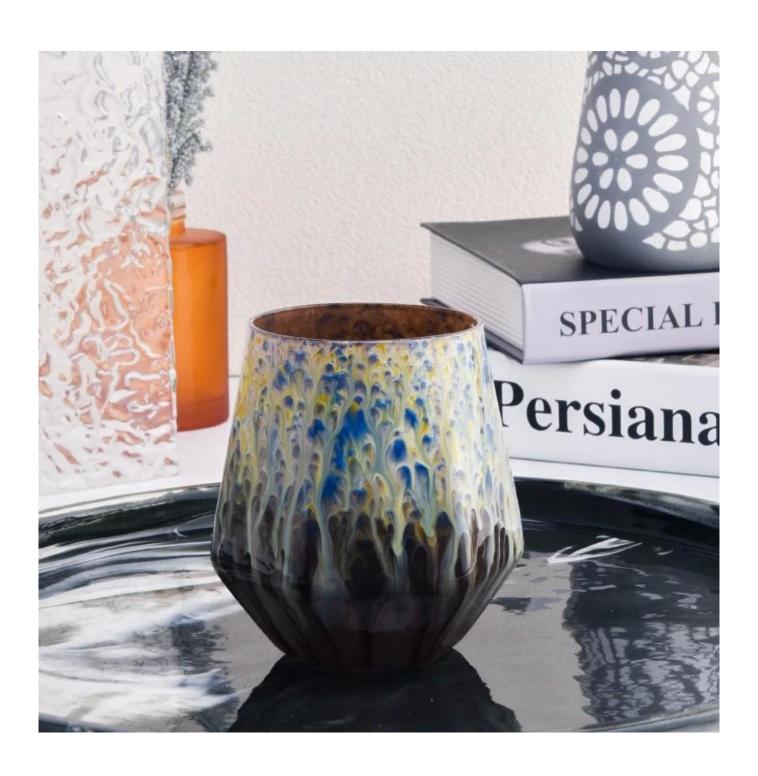

With a gorgeous, crystal clear glass composition, Beautiful craftsmanship and fine glassware go hand-in-hand, and no vessel demonstrates that more eloquently than this glass candle jar. Keep your candles in a container that they deserve, and provide a pretty presentation to your customers.

This youthful and vigorous <u>glass candle jars</u> provide various choice. No matter as candle jar, or as storage jar, It can bring warmth and happiness to your life, customize pattern jars provide you more choices that matches

with your home decoration. You can work out more patterns for you candle brand!

This classic 10 ounce glass tumbler is a fantastic choice for high end scented poured candles. Set up as an aromatherapy cup for the home or wedding party or as a vase for the wedding centerpiece.