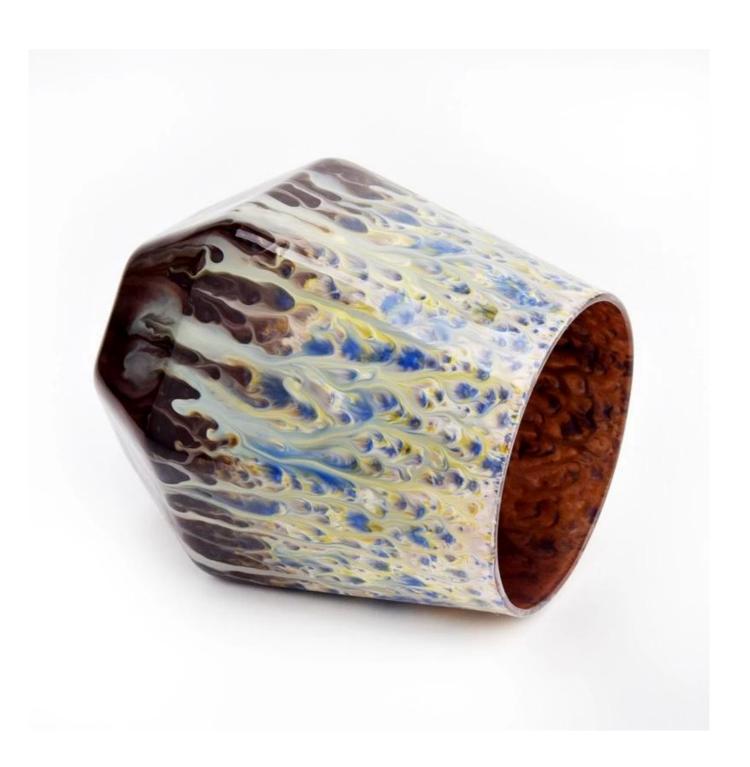

With a gorgeous, crystal clear glass composition, Beautiful craftsmanship and fine glassware go hand-in-hand, and no vessel demonstrates that more eloquently than this glass candle jar. Keep your candles in a container that they deserve, and provide a pretty presentation to your customers.

This youthful and vigorous <u>glass candle jars</u> provide various choice. No matter as candle jar, or as storage jar, It can bring warmth and happiness to your life, customize pattern jars provide you more choices that matches

with your home decoration. You can work out more patterns for you candle brand!

This classic 10 ounce glass tumbler is a fantastic choice for high end scented poured candles. Set up as an aromatherapy cup for the home or wedding party or as a vase for the wedding centerpiece.