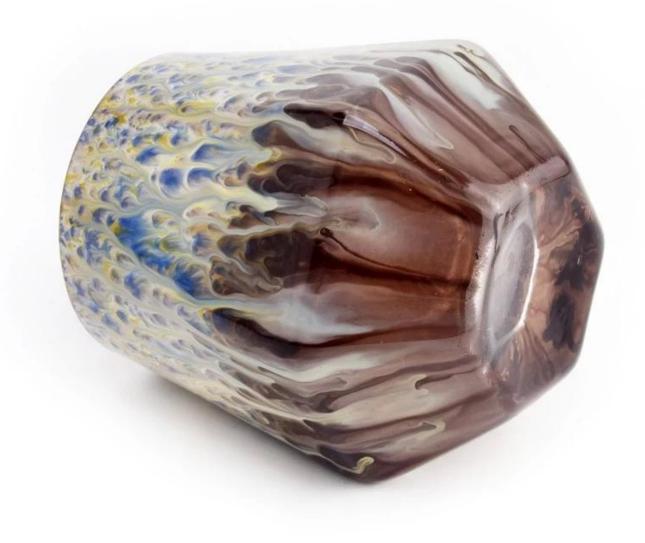

With a gorgeous, crystal clear glass composition, Beautiful craftsmanship and fine glassware go hand-in-hand, and no vessel demonstrates that more eloquently than this glass candle jar. Keep your candles in a container that they deserve, and provide a pretty presentation to your customers.

This youthful and vigorous <u>glass candle jars</u> provide various choice. No matter as candle jar, or as storage jar, It can bring warmth and happiness to your life, customize pattern jars provide you more choices that matches

with your home decoration. You can work out more patterns for you candle brand!

This classic 10 ounce glass tumbler is a fantastic choice for high end scented poured candles. Set up as an aromatherapy cup for the home or wedding party or as a vase for the wedding centerpiece.