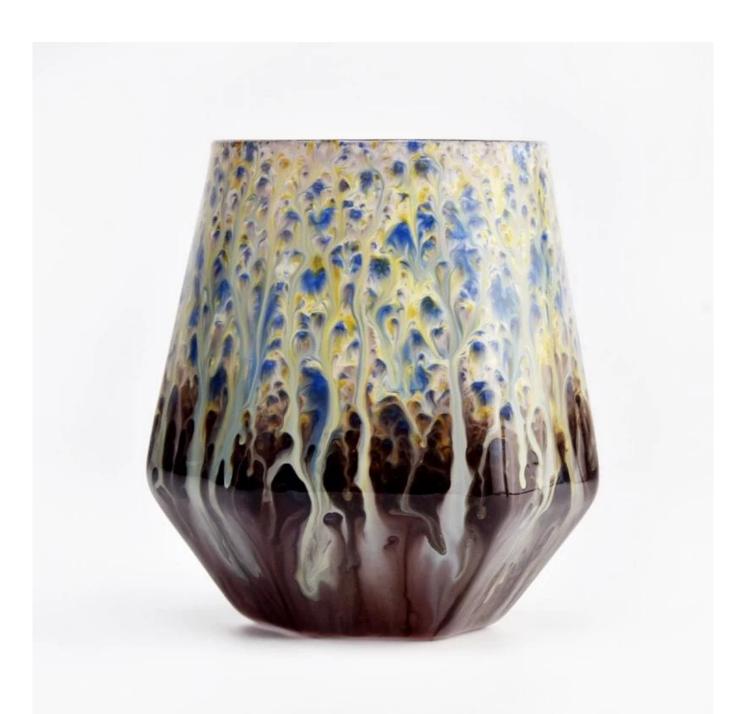

With a gorgeous, crystal clear glass composition, Beautiful craftsmanship and fine glassware go hand-in-hand, and no vessel demonstrates that more eloquently than this glass candle jar. Keep your candles in a container that they deserve, and provide a pretty presentation to your customers.

This youthful and vigorous <u>glass candle jars</u> provide various choice. No matter as candle jar, or as storage jar, It can bring warmth and happiness to your life, customize pattern jars provide you more choices that matches

with your home decoration. You can work out more patterns for you candle brand!

This classic 10 ounce glass tumbler is a fantastic choice for high end scented poured candles. Set up as an aromatherapy cup for the home or wedding party or as a vase for the wedding centerpiece.