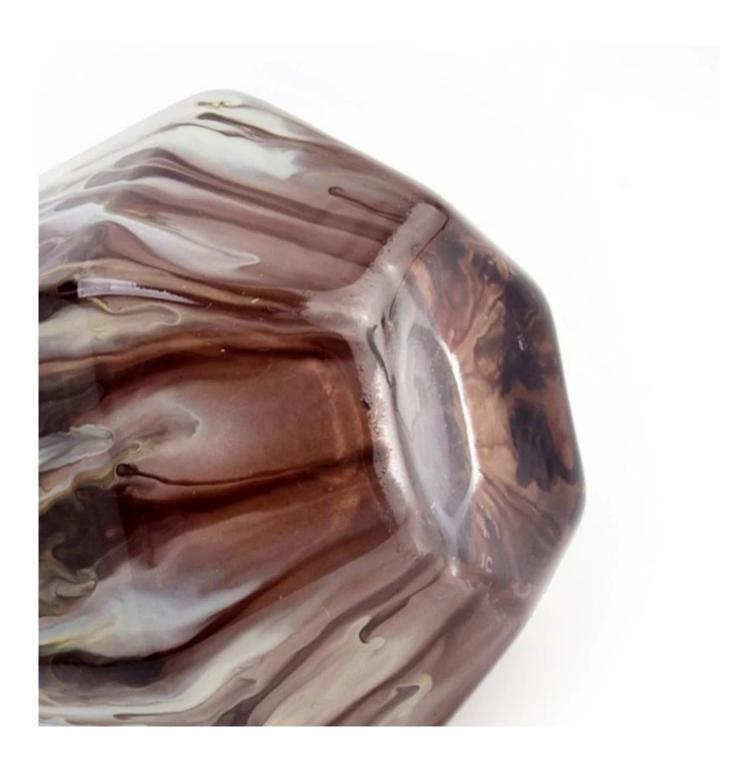

With a gorgeous, crystal clear glass composition, Beautiful craftsmanship and fine glassware go hand-in-hand, and no vessel demonstrates that more eloquently than this glass candle jar. Keep your candles in a container that they deserve, and provide a pretty presentation to your customers.

This youthful and vigorous <u>glass candle jars</u> provide various choice. No matter as candle jar, or as storage jar, It can bring warmth and happiness to your life, customize pattern jars provide you more choices that matches

with your home decoration. You can work out more patterns for you candle brand!

This classic 10 ounce glass tumbler is a fantastic choice for high end scented poured candles. Set up as an aromatherapy cup for the home or wedding party or as a vase for the wedding centerpiece.