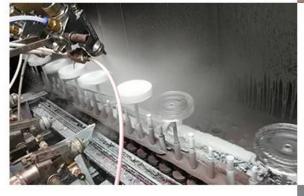

## **DEEP PROCESSING**

# **01** ELECTROPLATING

# **02** LASER ENGRAVING

**03** SPRAYING

# **04** VACUUM ELECTROPLATING

**05** SCREEN PRINTING