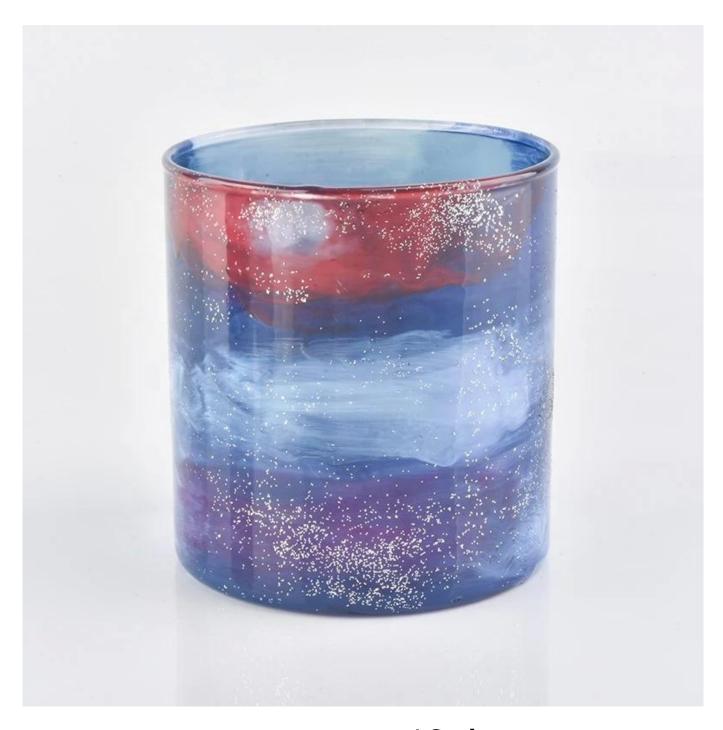

**Unique Recycled Glass Candle Jar Candle Glass Container Vessel** 

**26 Years Experience** 

export to over 30 countries and regions

### No second Co.in China

Our QC is more QC than our customer's QC

**Product Description** 

| Item No.          | SGLYP18122714                                                                                                                                                   |
|-------------------|-----------------------------------------------------------------------------------------------------------------------------------------------------------------|
| Product Dimension | Top dia:92mm<br>Bottom dia: 91mm<br>Height: 103mm<br>Weight:243g<br>Capacity:540ml<br>Custom design are welcome,2oz,4oz,6oz,8oz,10oz,12oz and etc are availible |
| Decoration        | Spray color, printing, silk-screen, frosted, electroplating, laser and etc                                                                                      |
| Material          | Unique Recycled Glass Candle Jar Candle Glass Container Vessel                                                                                                  |
| Sample            | Exist sampe in stock for free<br>Sent collected by courier                                                                                                      |
| Sample time       | Sample in stock:5-7days<br>Custom sample:15 days                                                                                                                |
| Packing           | Normal safety packing,48pcs/ctn                                                                                                                                 |
| Delivery date     | 45 days after order confirmed                                                                                                                                   |
| Payment terms     | 30% pay by T/T ,the balance paid after showing the B/L copy                                                                                                     |
| Certificate       | Annealing(Candle holder)test                                                                                                                                    |