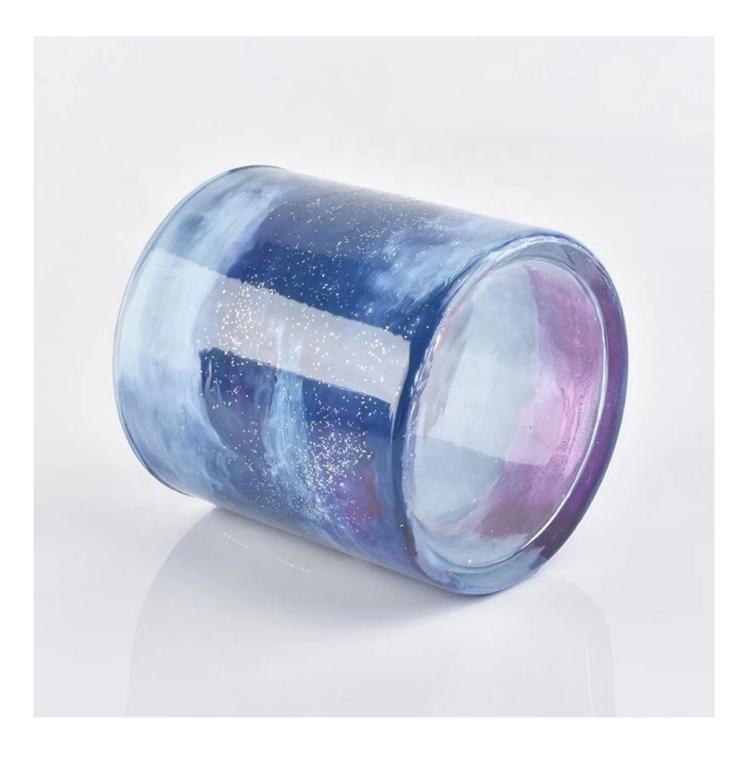

**Unique Recycled Glass Candle Jar Candle Glass Container Vessel** 

**26 Years Experience** 

export to over 30 countries and regions

### No second Co.in China

Our QC is more QC than our customer's QC

**Product Description** 

| Item No.          | SGLYP18122714                                                                                                                                                   |
|-------------------|-----------------------------------------------------------------------------------------------------------------------------------------------------------------|
| Product Dimension | Top dia:92mm<br>Bottom dia: 91mm<br>Height: 103mm<br>Weight:243g<br>Capacity:540ml<br>Custom design are welcome,2oz,4oz,6oz,8oz,10oz,12oz and etc are availible |
| Decoration        | Spray color, printing, silk-screen, frosted, electroplating, laser and etc                                                                                      |
| Material          | Unique Recycled Glass Candle Jar Candle Glass Container Vessel                                                                                                  |
| Sample            | Exist sampe in stock for free<br>Sent collected by courier                                                                                                      |
| Sample time       | Sample in stock:5-7days<br>Custom sample:15 days                                                                                                                |
| Packing           | Normal safety packing,48pcs/ctn                                                                                                                                 |
| Delivery date     | 45 days after order confirmed                                                                                                                                   |
| Payment terms     | 30% pay by T/T ,the balance paid after showing the B/L copy                                                                                                     |
| Certificate       | Annealing(Candle holder)test                                                                                                                                    |