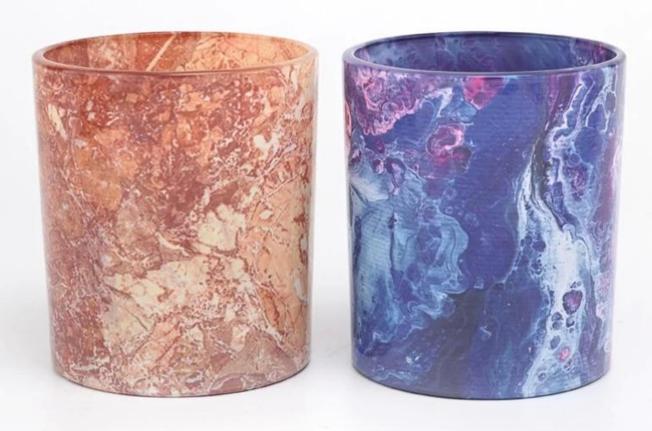

This youthful and vigorous <u>glass candle jars</u> provide various choice. No matter as candle jar, or as storage jar, It can bring warmth and happiness to your life, customize pattern jars provide you more choices that matches

with your home decoration. You can work out more patterns for you candle brand!

This classic 10 ounce glass tumbler is a fantastic choice for high end scented poured candles. Set up as an aromatherapy cup for the home or wedding party or as a vase for the wedding centerpiece.