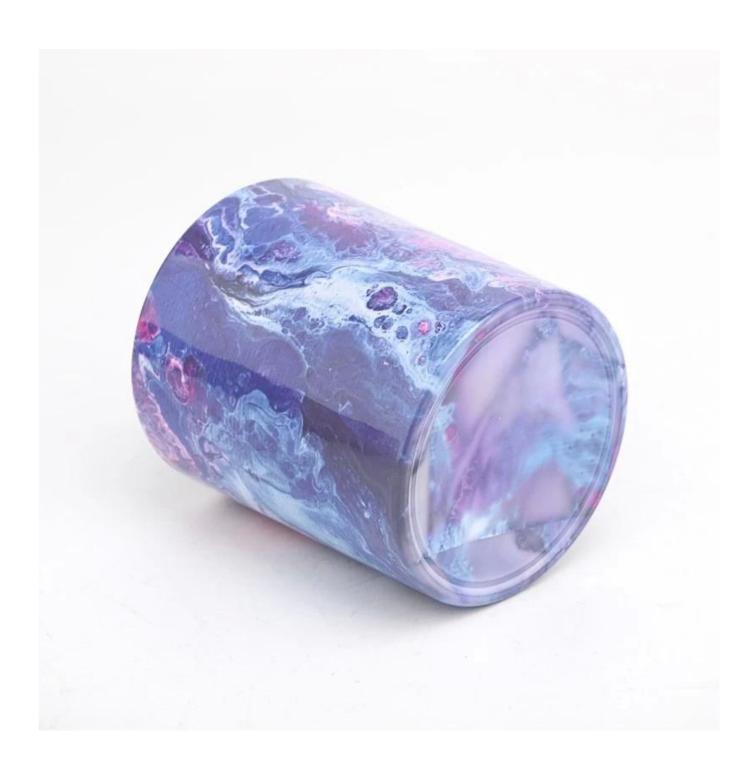

With a gorgeous, crystal clear glass composition, Beautiful craftsmanship and fine glassware go hand-in-hand, and no vessel demonstrates that more eloquently than this glass candle jar. Keep your candles in a container that they deserve, and provide a pretty presentation to your customers.

This youthful and vigorous <u>glass candle jars</u> provide various choice. No matter as candle jar, or as storage jar, It can bring warmth and happiness to your life, customize pattern jars provide you more choices that matches

with your home decoration. You can work out more patterns for you candle brand!

This classic 10 ounce glass tumbler is a fantastic choice for high end scented poured candles. Set up as an aromatherapy cup for the home or wedding party or as a vase for the wedding centerpiece.