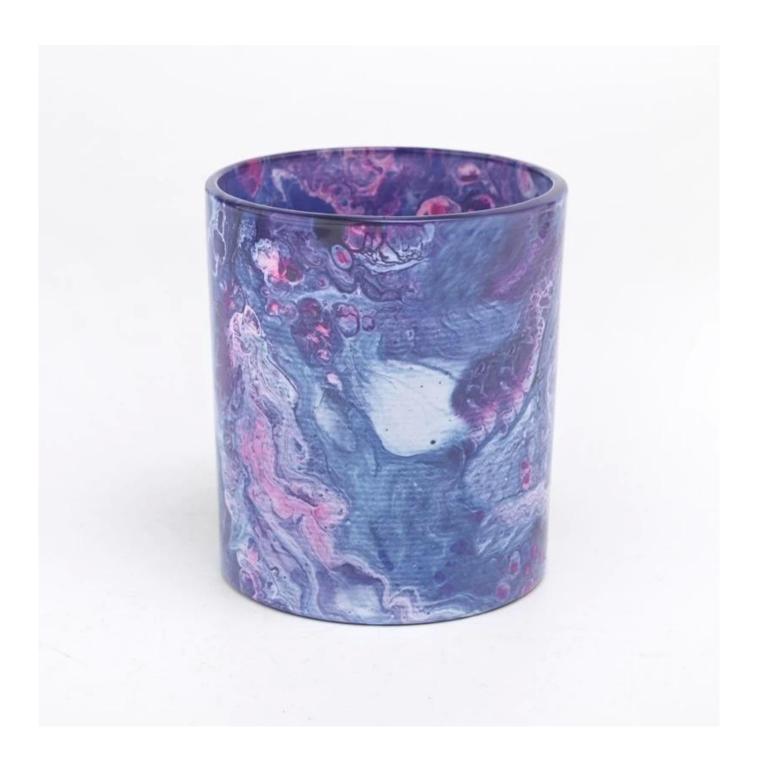

With a gorgeous, crystal clear glass composition, Beautiful craftsmanship and fine glassware go hand-in-hand, and no vessel demonstrates that more eloquently than this glass candle jar. Keep your candles in a container that they deserve, and provide a pretty presentation to your customers.

This youthful and vigorous <u>glass candle jars</u> provide various choice. No matter as candle jar, or as storage jar, It can bring warmth and happiness to your life, customize pattern jars provide you more choices that matches

with your home decoration. You can work out more patterns for you candle brand!

This classic 10 ounce glass tumbler is a fantastic choice for high end scented poured candles. Set up as an aromatherapy cup for the home or wedding party or as a vase for the wedding centerpiece.