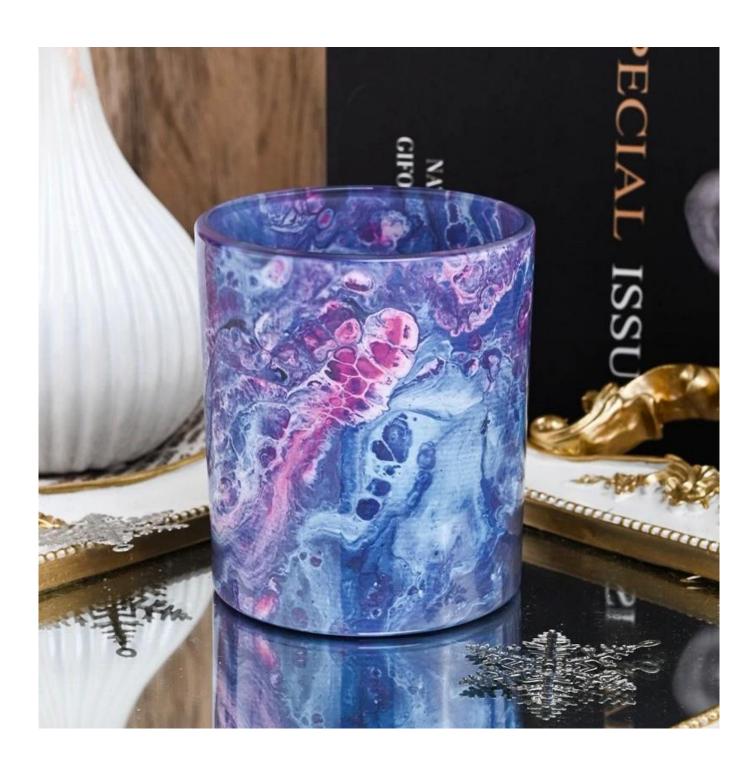

With a gorgeous, crystal clear glass composition, Beautiful craftsmanship and fine glassware go hand-in-hand, and no vessel demonstrates that more eloquently than this glass candle jar. Keep your candles in a container that they deserve, and provide a pretty presentation to your customers.

This youthful and vigorous <u>glass candle jars</u> provide various choice. No matter as candle jar, or as storage jar, It can bring warmth and happiness to your life, customize pattern jars provide you more choices that matches

with your home decoration. You can work out more patterns for you candle brand!

This classic 10 ounce glass tumbler is a fantastic choice for high end scented poured candles. Set up as an aromatherapy cup for the home or wedding party or as a vase for the wedding centerpiece.