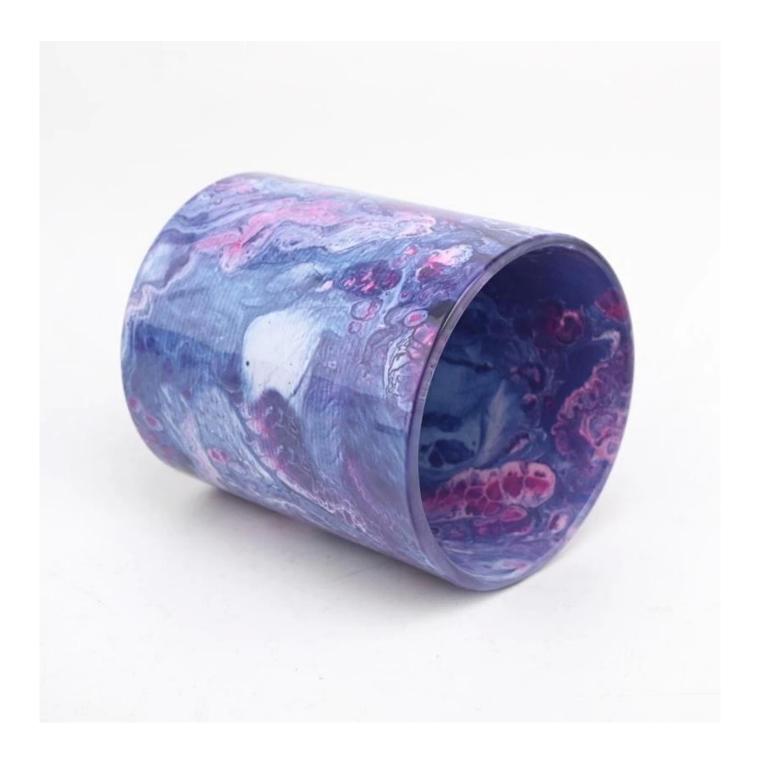

With a gorgeous, crystal clear glass composition, Beautiful craftsmanship and fine glassware go hand-in-hand, and no vessel demonstrates that more eloquently than this glass candle jar. Keep your candles in a container that they deserve, and provide a pretty presentation to your customers.

This youthful and vigorous <u>glass candle jars</u> provide various choice. No matter as candle jar, or as storage jar, It can bring warmth and happiness to your life, customize pattern jars provide you more choices that matches

with your home decoration. You can work out more patterns for you candle brand!

This classic 10 ounce glass tumbler is a fantastic choice for high end scented poured candles. Set up as an aromatherapy cup for the home or wedding party or as a vase for the wedding centerpiece.