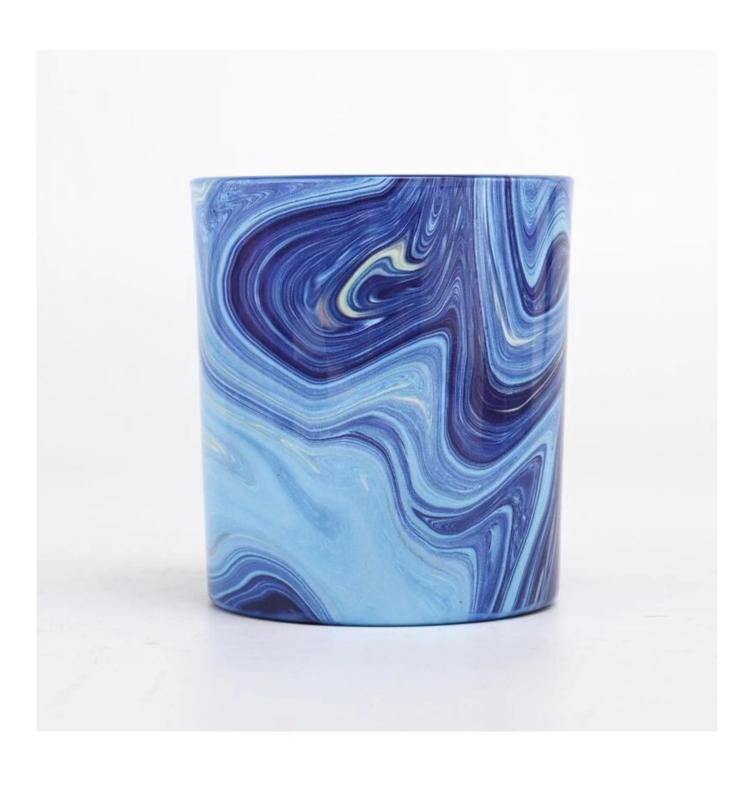

With a gorgeous, crystal clear glass composition, Beautiful craftsmanship and fine glassware go hand-in-hand, and no vessel demonstrates that more eloquently than this glass candle jar. Keep your candles in a container that they deserve, and provide a pretty presentation to your customers.

This youthful and vigorous <u>glass candle jars</u> provide various choice. No matter as candle jar, or as storage jar, It can bring warmth and happiness to your life, customize pattern jars provide you more choices that matches

with your home decoration. You can work out more patterns for you candle brand!

This classic 10 ounce glass tumbler is a fantastic choice for high end scented poured candles. Set up as an aromatherapy cup for the home or wedding party or as a vase for the wedding centerpiece.