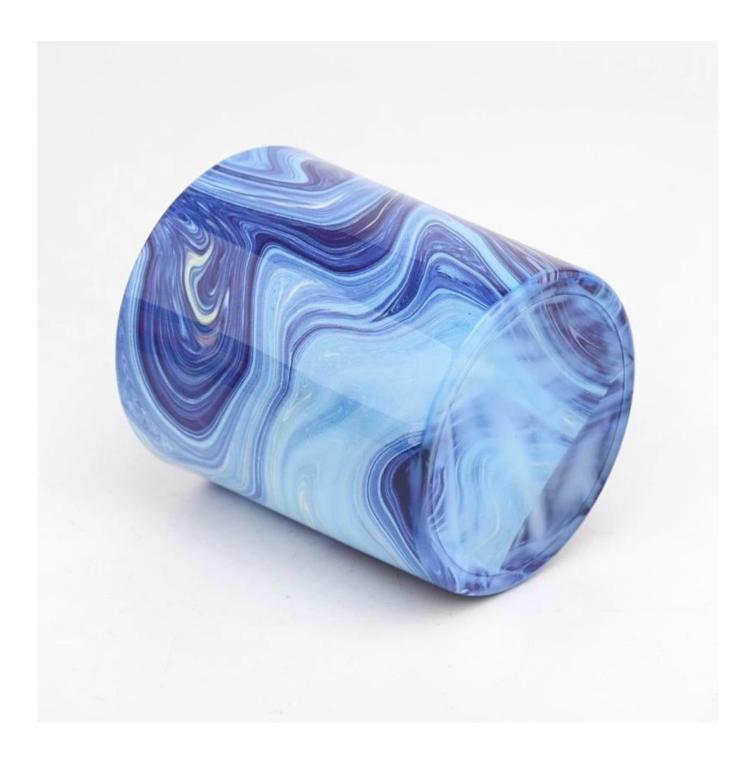

With a gorgeous, crystal clear glass composition, Beautiful craftsmanship and fine glassware go hand-in-hand, and no vessel demonstrates that more eloquently than this glass candle jar. Keep your candles in a container that they deserve, and provide a pretty presentation to your customers.

This youthful and vigorous <u>glass candle jars</u> provide various choice. No matter as candle jar, or as storage jar, It can bring warmth and happiness to your life, customize pattern jars provide you more choices that matches

with your home decoration. You can work out more patterns for you candle brand!

This classic 10 ounce glass tumbler is a fantastic choice for high end scented poured candles. Set up as an aromatherapy cup for the home or wedding party or as a vase for the wedding centerpiece.