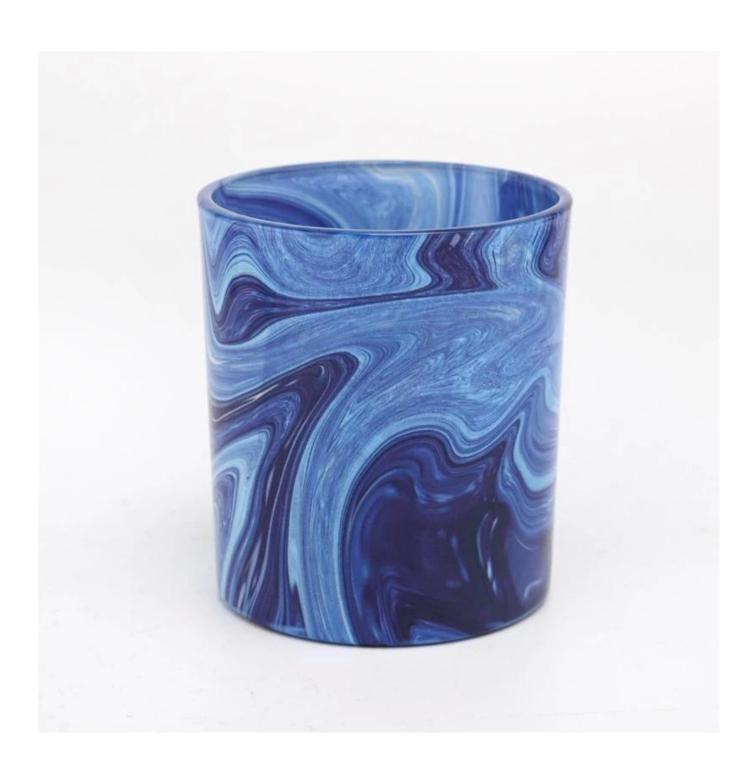

With a gorgeous, crystal clear glass composition, Beautiful craftsmanship and fine glassware go hand-in-hand, and no vessel demonstrates that more eloquently than this glass candle jar. Keep your candles in a container that they deserve, and provide a pretty presentation to your customers.

This youthful and vigorous <u>glass candle jars</u> provide various choice. No matter as candle jar, or as storage jar, It can bring warmth and happiness to your life, customize pattern jars provide you more choices that matches

with your home decoration. You can work out more patterns for you candle brand!

This classic 10 ounce glass tumbler is a fantastic choice for high end scented poured candles. Set up as an aromatherapy cup for the home or wedding party or as a vase for the wedding centerpiece.