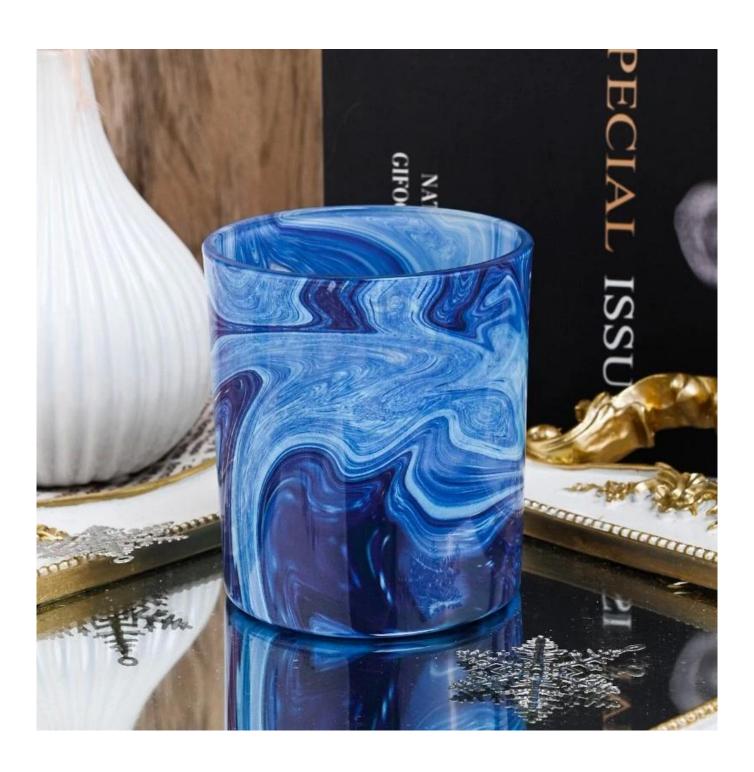

With a gorgeous, crystal clear glass composition, Beautiful craftsmanship and fine glassware go hand-in-hand, and no vessel demonstrates that more eloquently than this glass candle jar. Keep your candles in a container that they deserve, and provide a pretty presentation to your customers.

This youthful and vigorous <u>glass candle jars</u> provide various choice. No matter as candle jar, or as storage jar, It can bring warmth and happiness to your life, customize pattern jars provide you more choices that matches

with your home decoration. You can work out more patterns for you candle brand!

This classic 10 ounce glass tumbler is a fantastic choice for high end scented poured candles. Set up as an aromatherapy cup for the home or wedding party or as a vase for the wedding centerpiece.