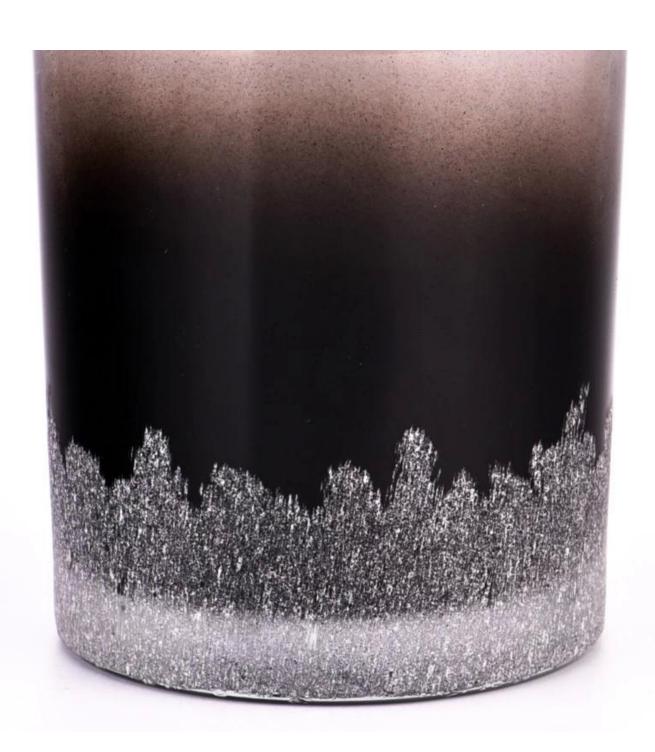

With a gorgeous, crystal clear glass composition, Beautiful craftsmanship and fine glassware go hand-in-hand, and no vessel demonstrates that more eloquently than this glass candle jar. Keep your candles in a container that they deserve, and provide a pretty presentation to your customers.

This youthful and vigorous <u>glass candle jars</u> provide various choice. No matter as candle jar, or as storage jar, It can bring warmth and happiness to your life, customize pattern jars provide you more choices that matches

with your home decoration. You can work out more patterns for you candle brand!

This classic 10 ounce glass tumbler is a fantastic choice for high end scented poured candles. Set up as an aromatherapy cup for the home or wedding party or as a vase for the wedding centerpiece.