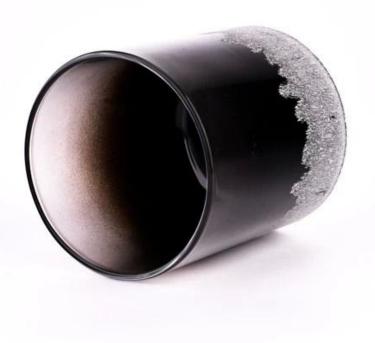

With a gorgeous, crystal clear glass composition, Beautiful craftsmanship and fine glassware go hand-in-hand, and no vessel demonstrates that more eloquently than this glass candle jar. Keep your candles in a container that they deserve, and provide a pretty presentation to your customers.

This youthful and vigorous <u>glass candle jars</u> provide various choice. No matter as candle jar, or as storage jar, It can bring warmth and happiness to your life, customize pattern jars provide you more choices that matches

with your home decoration. You can work out more patterns for you candle brand!

This classic 10 ounce glass tumbler is a fantastic choice for high end scented poured candles. Set up as an aromatherapy cup for the home or wedding party or as a vase for the wedding centerpiece.