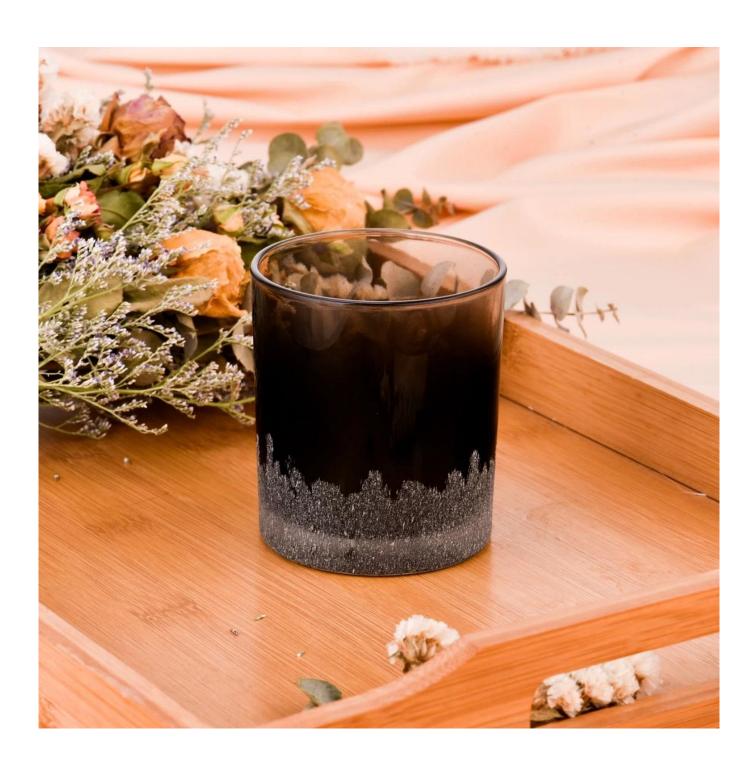

With a gorgeous, crystal clear glass composition, Beautiful craftsmanship and fine glassware go hand-in-hand, and no vessel demonstrates that more eloquently than this glass candle jar. Keep your candles in a container that they deserve, and provide a pretty presentation to your customers.

This youthful and vigorous <u>glass candle jars</u> provide various choice. No matter as candle jar, or as storage jar, It can bring warmth and happiness to your life, customize pattern jars provide you more choices that matches

with your home decoration. You can work out more patterns for you candle brand!

This classic 10 ounce glass tumbler is a fantastic choice for high end scented poured candles. Set up as an aromatherapy cup for the home or wedding party or as a vase for the wedding centerpiece.