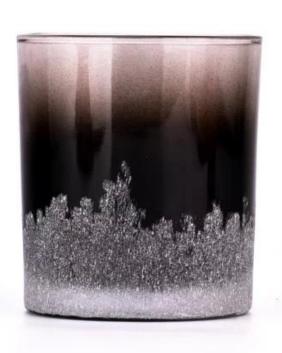

With a gorgeous, crystal clear glass composition, Beautiful craftsmanship and fine glassware go hand-in-hand, and no vessel demonstrates that more eloquently than this glass candle jar. Keep your candles in a container that they deserve, and provide a pretty presentation to your customers.

This youthful and vigorous <u>glass candle jars</u> provide various choice. No matter as candle jar, or as storage jar, It can bring warmth and happiness to your life, customize pattern jars provide you more choices that matches

with your home decoration. You can work out more patterns for you candle brand!

This classic 10 ounce glass tumbler is a fantastic choice for high end scented poured candles. Set up as an aromatherapy cup for the home or wedding party or as a vase for the wedding centerpiece.