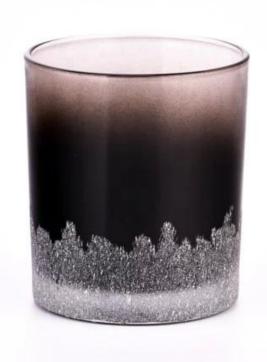

With a gorgeous, crystal clear glass composition, Beautiful craftsmanship and fine glassware go hand-in-hand, and no vessel demonstrates that more eloquently than this glass candle jar. Keep your candles in a container that they deserve, and provide a pretty presentation to your customers.

This youthful and vigorous <u>glass candle jars</u> provide various choice. No matter as candle jar, or as storage jar, It can bring warmth and happiness to your life, customize pattern jars provide you more choices that matches

with your home decoration. You can work out more patterns for you candle brand!

This classic 10 ounce glass tumbler is a fantastic choice for high end scented poured candles. Set up as an aromatherapy cup for the home or wedding party or as a vase for the wedding centerpiece.