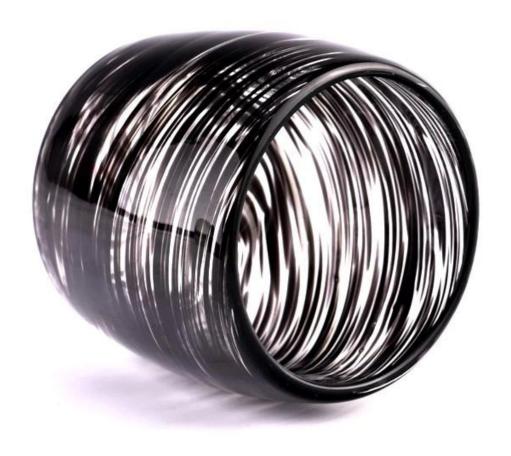

With a gorgeous, crystal clear glass composition, Beautiful craftsmanship and fine glassware go hand-in-hand, and no vessel demonstrates that more eloquently than this glass candle jar. Keep your candles in a container that they deserve, and provide a pretty presentation to your customers.

This youthful and vigorous <u>glass candle jars</u> provide various choice. No matter as candle jar, or as storage jar, It can bring warmth and happiness to your life, customize pattern jars provide you more choices that matches

with your home decoration. You can work out more patterns for you candle brand!

This classic 10 ounce glass tumbler is a fantastic choice for high end scented poured candles. Set up as an aromatherapy cup for the home or wedding party or as a vase for the wedding centerpiece.