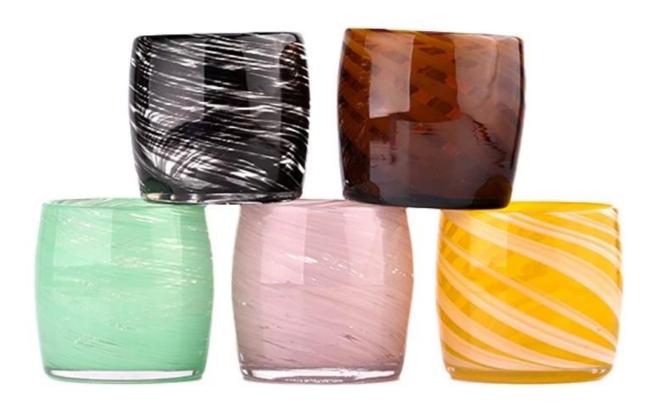

With a gorgeous, crystal clear glass composition, Beautiful craftsmanship and fine glassware go hand-in-hand, and no vessel demonstrates that more eloquently than this glass candle jar. Keep your candles in a container that they deserve, and provide a pretty presentation to your customers.

This youthful and vigorous <u>glass candle jars</u> provide various choice. No matter as candle jar, or as storage jar, It can bring warmth and happiness to your life, customize pattern jars provide you more choices that matches

with your home decoration. You can work out more patterns for you candle brand!

This classic 10 ounce glass tumbler is a fantastic choice for high end scented poured candles. Set up as an aromatherapy cup for the home or wedding party or as a vase for the wedding centerpiece.