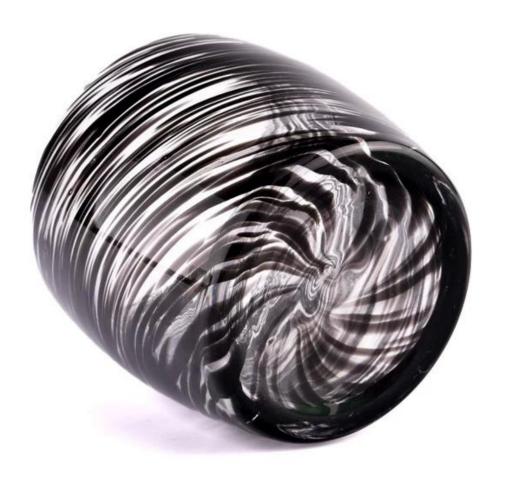

With a gorgeous, crystal clear glass composition, Beautiful craftsmanship and fine glassware go hand-in-hand, and no vessel demonstrates that more eloquently than this glass candle jar. Keep your candles in a container that they deserve, and provide a pretty presentation to your customers.

This youthful and vigorous <u>glass candle jars</u> provide various choice. No matter as candle jar, or as storage jar, It can bring warmth and happiness to your life, customize pattern jars provide you more choices that matches

with your home decoration. You can work out more patterns for you candle brand!

This classic 10 ounce glass tumbler is a fantastic choice for high end scented poured candles. Set up as an aromatherapy cup for the home or wedding party or as a vase for the wedding centerpiece.