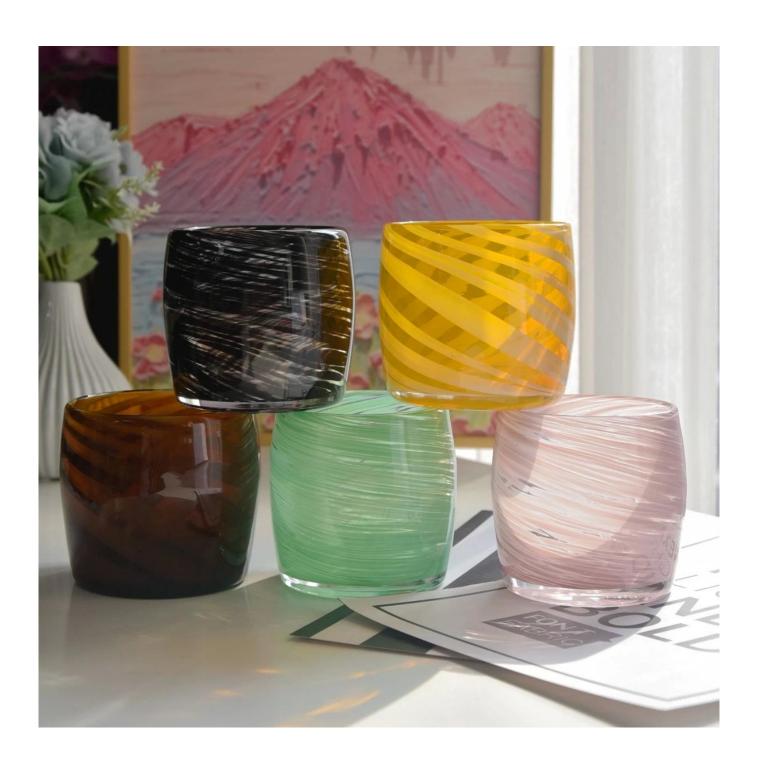

With a gorgeous, crystal clear glass composition, Beautiful craftsmanship and fine glassware go hand-in-hand, and no vessel demonstrates that more eloquently than this glass candle jar. Keep your candles in a container that they deserve, and provide a pretty presentation to your customers.

This youthful and vigorous <u>glass candle jars</u> provide various choice. No matter as candle jar, or as storage jar, It can bring warmth and happiness to your life, customize pattern jars provide you more choices that matches

with your home decoration. You can work out more patterns for you candle brand!

This classic 10 ounce glass tumbler is a fantastic choice for high end scented poured candles. Set up as an aromatherapy cup for the home or wedding party or as a vase for the wedding centerpiece.

## WIDE RANGE OF APPLICATION

Suitable for: home life/coffee shop/restaurant/wedding/party/Christmas etc