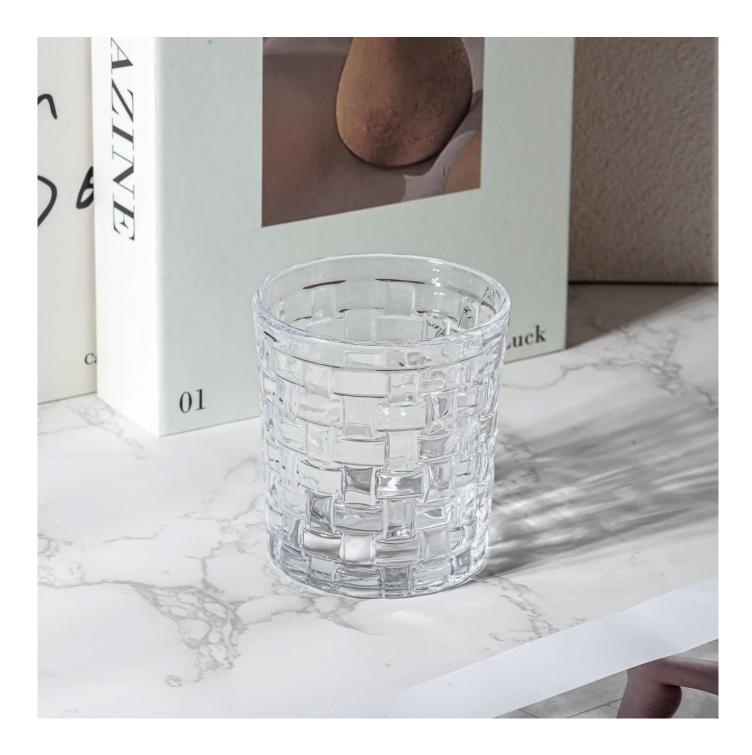

With a gorgeous, crystal clear glass composition, Beautiful craftsmanship and fine glassware go hand-in-hand, and no vessel demonstrates that more eloquently than this glass candle jar. Keep your candles in a container that they deserve, and provide a pretty presentation to your customers.

This youthful and vigorous <u>glass candle jars</u> provide various choice. No matter as candle jar, or as storage jar, It can bring warmth and happiness to your life, customize pattern jars provide you more choices that matches

with your home decoration. You can work out more patterns for you candle brand!

This classic 10 ounce glass tumbler is a fantastic choice for high end scented poured candles. Set up as an aromatherapy cup for the home or wedding party or as a vase for the wedding centerpiece.