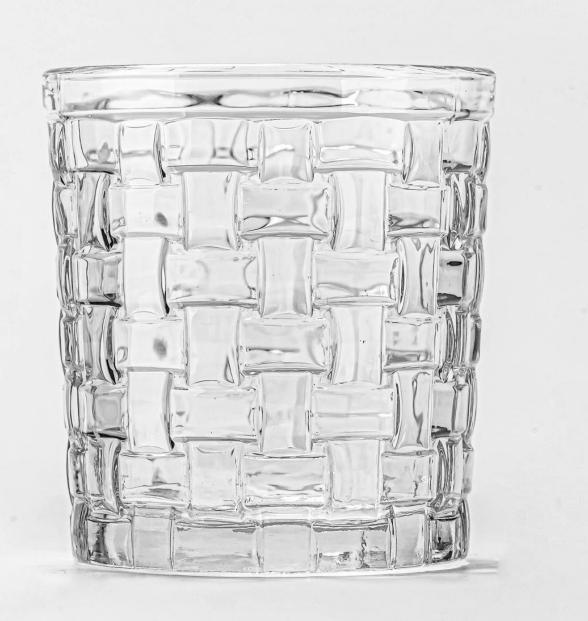

With a gorgeous, crystal clear glass composition, Beautiful craftsmanship and fine glassware go hand-in-hand, and no vessel demonstrates that more eloquently than this glass candle jar. Keep your candles in a container that they deserve, and provide a pretty presentation to your customers.

This youthful and vigorous <u>glass candle jars</u> provide various choice. No matter as candle jar, or as storage jar, It can bring warmth and happiness to your life, customize pattern jars provide you more choices that matches

with your home decoration. You can work out more patterns for you candle brand!

This classic 10 ounce glass tumbler is a fantastic choice for high end scented poured candles. Set up as an aromatherapy cup for the home or wedding party or as a vase for the wedding centerpiece.