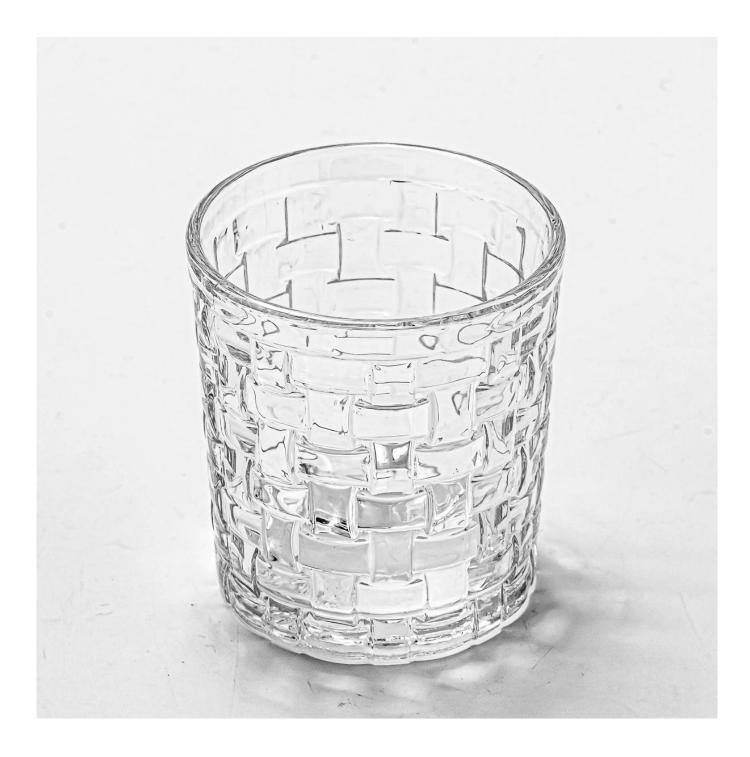

With a gorgeous, crystal clear glass composition, Beautiful craftsmanship and fine glassware go hand-in-hand, and no vessel demonstrates that more eloquently than this glass candle jar. Keep your candles in a container that they deserve, and provide a pretty presentation to your customers.

This youthful and vigorous <u>glass candle jars</u> provide various choice. No matter as candle jar, or as storage jar, It can bring warmth and happiness to your life, customize pattern jars provide you more choices that matches

with your home decoration. You can work out more patterns for you candle brand!

This classic 10 ounce glass tumbler is a fantastic choice for high end scented poured candles. Set up as an aromatherapy cup for the home or wedding party or as a vase for the wedding centerpiece.