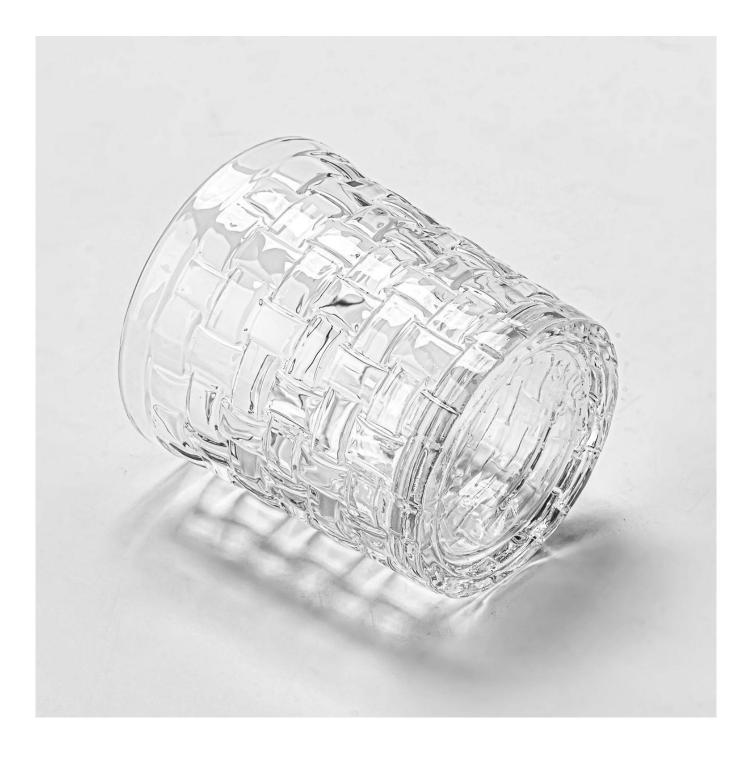

With a gorgeous, crystal clear glass composition, Beautiful craftsmanship and fine glassware go hand-in-hand, and no vessel demonstrates that more eloquently than this glass candle jar. Keep your candles in a container that they deserve, and provide a pretty presentation to your customers.

This youthful and vigorous <u>glass candle jars</u> provide various choice. No matter as candle jar, or as storage jar, It can bring warmth and happiness to your life, customize pattern jars provide you more choices that matches

with your home decoration. You can work out more patterns for you candle brand!

This classic 10 ounce glass tumbler is a fantastic choice for high end scented poured candles. Set up as an aromatherapy cup for the home or wedding party or as a vase for the wedding centerpiece.