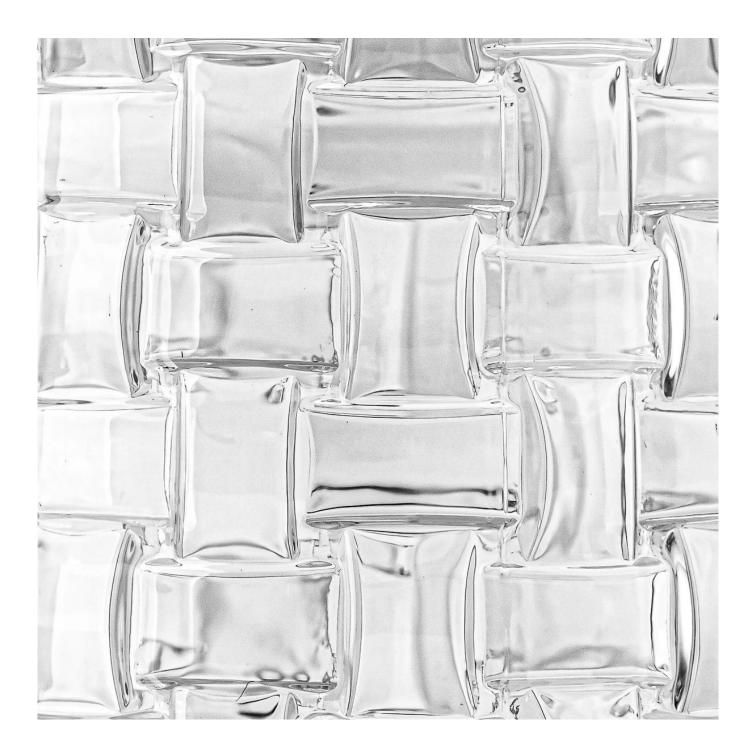

With a gorgeous, crystal clear glass composition, Beautiful craftsmanship and fine glassware go hand-in-hand, and no vessel demonstrates that more eloquently than this glass candle jar. Keep your candles in a container that they deserve, and provide a pretty presentation to your customers.

This youthful and vigorous <u>glass candle jars</u> provide various choice. No matter as candle jar, or as storage jar, It can bring warmth and happiness to your life, customize pattern jars provide you more choices that matches

with your home decoration. You can work out more patterns for you candle brand!

This classic 10 ounce glass tumbler is a fantastic choice for high end scented poured candles. Set up as an aromatherapy cup for the home or wedding party or as a vase for the wedding centerpiece.