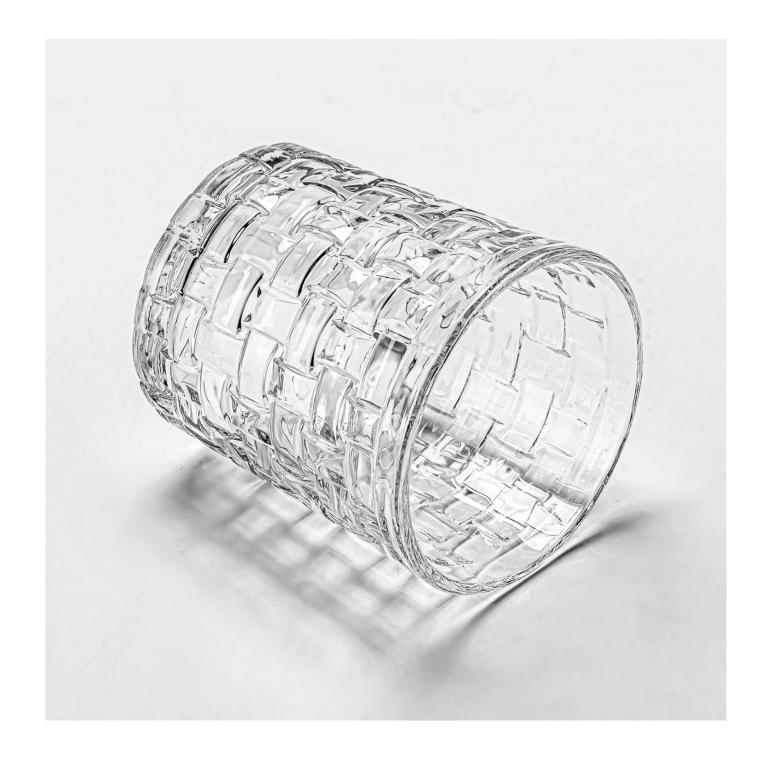

With a gorgeous, crystal clear glass composition, Beautiful craftsmanship and fine glassware go hand-in-hand, and no vessel demonstrates that more eloquently than this glass candle jar. Keep your candles in a container that they deserve, and provide a pretty presentation to your customers.

This youthful and vigorous <u>glass candle jars</u> provide various choice. No matter as candle jar, or as storage jar, It can bring warmth and happiness to your life, customize pattern jars provide you more choices that matches

with your home decoration. You can work out more patterns for you candle brand!

This classic 10 ounce glass tumbler is a fantastic choice for high end scented poured candles. Set up as an aromatherapy cup for the home or wedding party or as a vase for the wedding centerpiece.