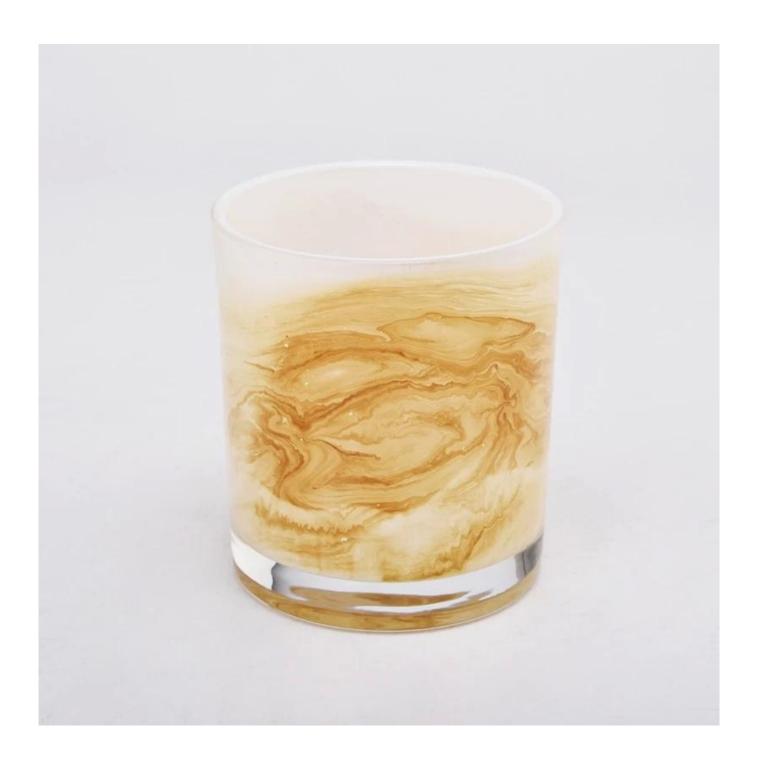

With a gorgeous, crystal clear glass composition, Beautiful craftsmanship and fine glassware go hand-in-hand, and no vessel demonstrates that more eloquently than this glass candle jar. Keep your candles in a container that they deserve, and provide a pretty presentation to your customers.

This youthful and vigorous <u>glass candle jars</u> provide various choice. No matter as candle jar, or as storage jar, It can bring warmth and happiness to your life, customize pattern jars provide you more choices that matches

with your home decoration. You can work out more patterns for you candle brand!

This classic 10 ounce glass tumbler is a fantastic choice for high end scented poured candles. Set up as an aromatherapy cup for the home or wedding party or as a vase for the wedding centerpiece.