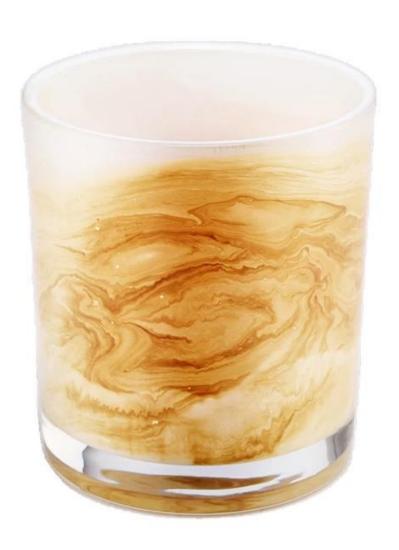

With a gorgeous, crystal clear glass composition, Beautiful craftsmanship and fine glassware go hand-in-hand, and no vessel demonstrates that more eloquently than this glass candle jar. Keep your candles in a container that they deserve, and provide a pretty presentation to your customers.

This youthful and vigorous <u>glass candle jars</u> provide various choice. No matter as candle jar, or as storage jar, It can bring warmth and happiness to your life, customize pattern jars provide you more choices that matches

with your home decoration. You can work out more patterns for you candle brand!

This classic 10 ounce glass tumbler is a fantastic choice for high end scented poured candles. Set up as an aromatherapy cup for the home or wedding party or as a vase for the wedding centerpiece.