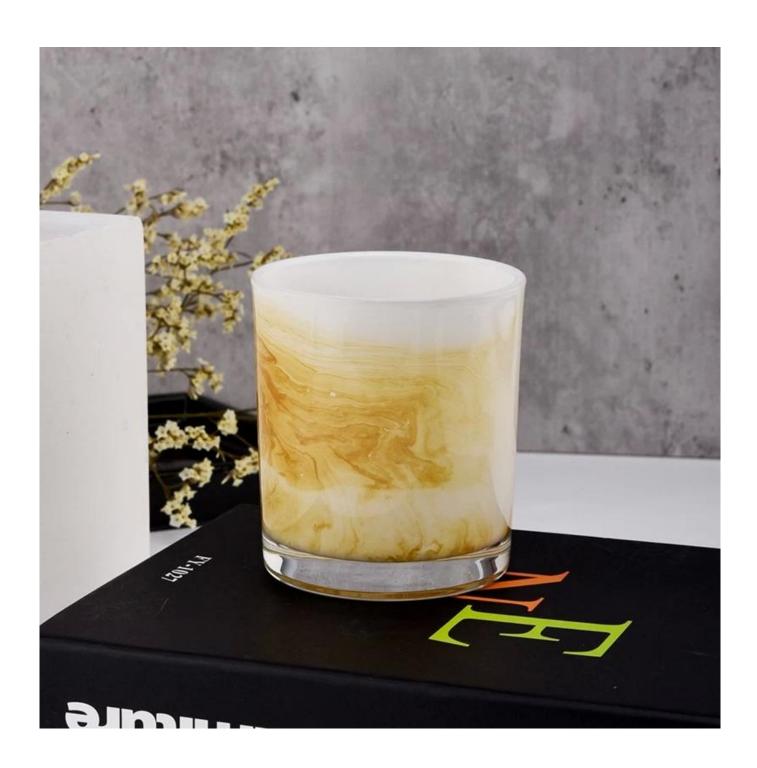

With a gorgeous, crystal clear glass composition, Beautiful craftsmanship and fine glassware go hand-in-hand, and no vessel demonstrates that more eloquently than this glass candle jar. Keep your candles in a container that they deserve, and provide a pretty presentation to your customers.

This youthful and vigorous <u>glass candle jars</u> provide various choice. No matter as candle jar, or as storage jar, It can bring warmth and happiness to your life, customize pattern jars provide you more choices that matches

with your home decoration. You can work out more patterns for you candle brand!

This classic 10 ounce glass tumbler is a fantastic choice for high end scented poured candles. Set up as an aromatherapy cup for the home or wedding party or as a vase for the wedding centerpiece.