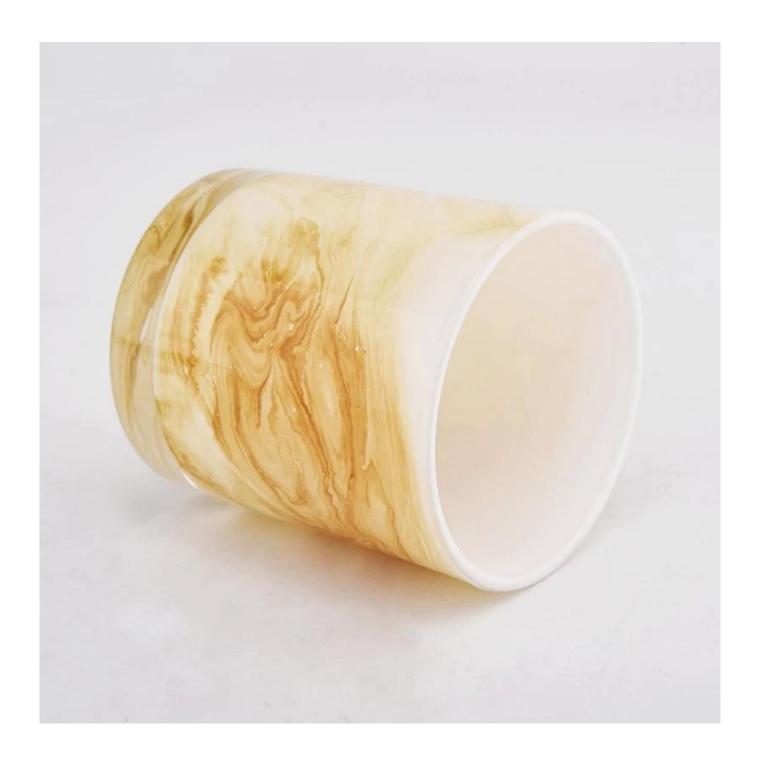

With a gorgeous, crystal clear glass composition, Beautiful craftsmanship and fine glassware go hand-in-hand, and no vessel demonstrates that more eloquently than this glass candle jar. Keep your candles in a container that they deserve, and provide a pretty presentation to your customers.

This youthful and vigorous <u>glass candle jars</u> provide various choice. No matter as candle jar, or as storage jar, It can bring warmth and happiness to your life, customize pattern jars provide you more choices that matches

with your home decoration. You can work out more patterns for you candle brand!

This classic 10 ounce glass tumbler is a fantastic choice for high end scented poured candles. Set up as an aromatherapy cup for the home or wedding party or as a vase for the wedding centerpiece.