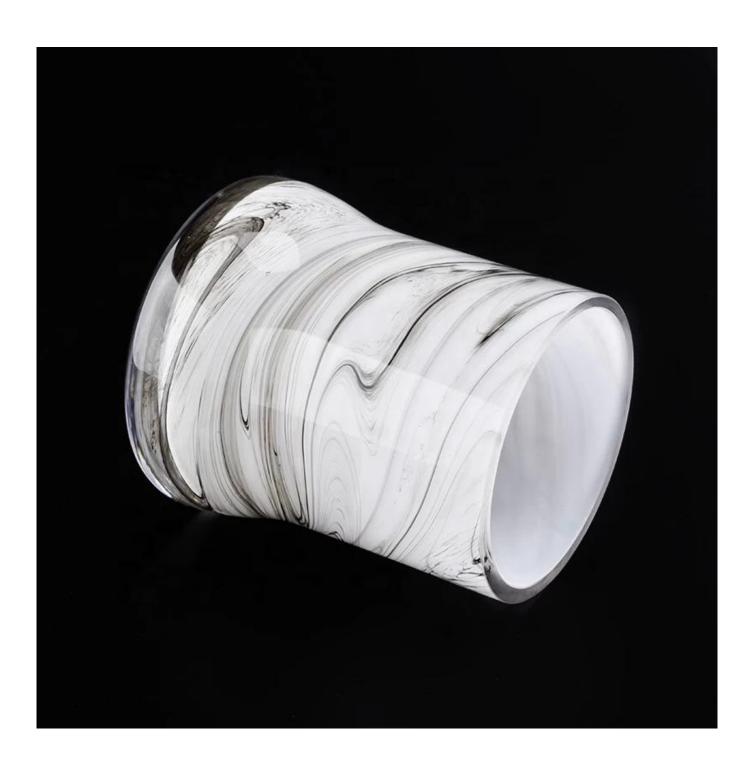

# **Unique Hand Blown Glass Candle Holders**

## **Product Description**

| Item No. | SGLYP19031907 |
|----------|---------------|

| Product Dimension | Top dia: 70mm Bottom dia:55mm Height:80mm Max dia: 120mm Weight: 355g Capacity: 395ml  Custom design are welcome,2oz,4oz,6oz,8oz,10oz,12oz and etc are availible |
|-------------------|------------------------------------------------------------------------------------------------------------------------------------------------------------------|
| Decoration        | Spray color,printing,silk-screen,frosted,electroplating,laser and etc                                                                                            |
| Material          | Unique Hand Blown Glass Candle Holders                                                                                                                           |
| Sample            | Exist sampe in stock for free<br>Sent collected by courier                                                                                                       |
| Sample time       | Sample in stock:5-7days<br>Custom sample:15 days                                                                                                                 |
| Packing           | Normal safety packing,48pcs/ctn                                                                                                                                  |
| Delivery date     | 45 days after order confirmed                                                                                                                                    |
| Payment terms     | 30% pay by T/T ,the balance paid after showing the B/L copy                                                                                                      |
| Certificate       | Annealing(Candle holder)test                                                                                                                                     |