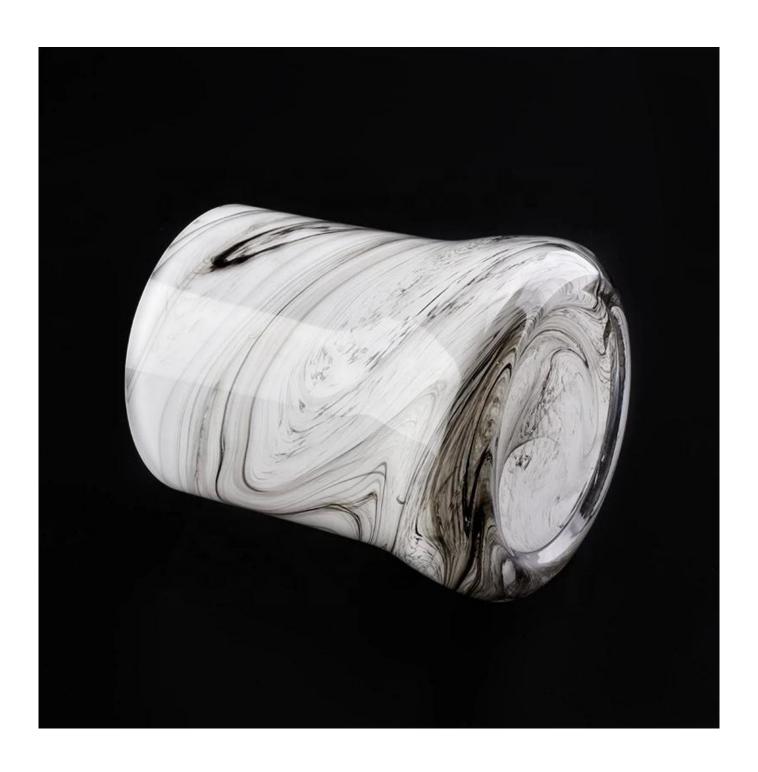

# **Unique Hand Blown Glass Candle Holders**

## **Product Description**

| Item No. | SGLYP19031907 |
|----------|---------------|

| Product Dimension | Top dia: 70mm Bottom dia:55mm Height:80mm Max dia: 120mm Weight: 355g Capacity: 395ml  Custom design are welcome,2oz,4oz,6oz,8oz,10oz,12oz and etc are availible |
|-------------------|------------------------------------------------------------------------------------------------------------------------------------------------------------------|
| Decoration        | Spray color,printing,silk-screen,frosted,electroplating,laser and etc                                                                                            |
| Material          | Unique Hand Blown Glass Candle Holders                                                                                                                           |
| Sample            | Exist sampe in stock for free<br>Sent collected by courier                                                                                                       |
| Sample time       | Sample in stock:5-7days<br>Custom sample:15 days                                                                                                                 |
| Packing           | Normal safety packing,48pcs/ctn                                                                                                                                  |
| Delivery date     | 45 days after order confirmed                                                                                                                                    |
| Payment terms     | 30% pay by T/T ,the balance paid after showing the B/L copy                                                                                                      |
| Certificate       | Annealing(Candle holder)test                                                                                                                                     |