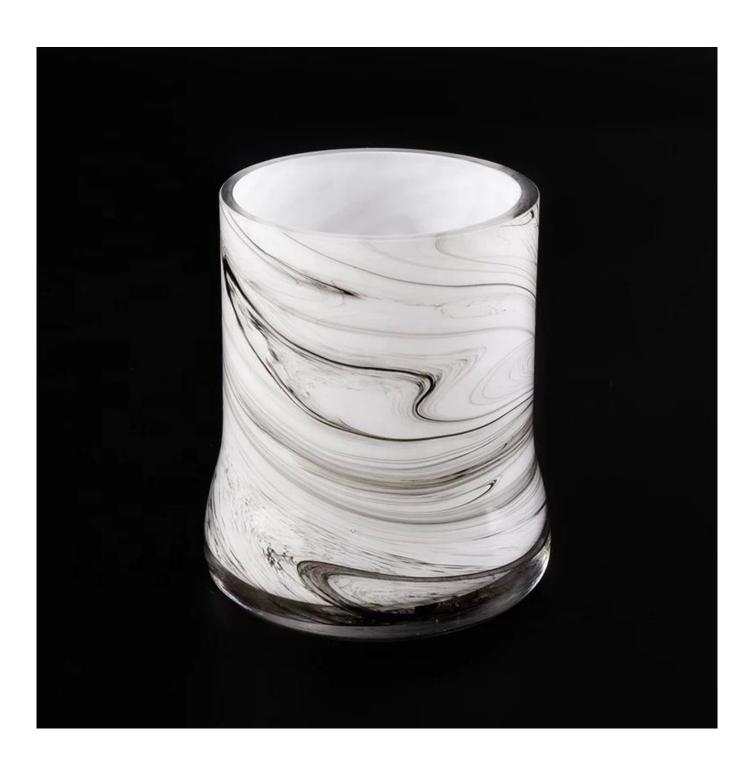

# **Unique Hand Blown Glass Candle Holders**

## **Product Description**

| Item No. | SGLYP19031907 |
|----------|---------------|

| Product Dimension | Top dia: 70mm Bottom dia:55mm Height:80mm Max dia: 120mm Weight: 355g Capacity: 395ml  Custom design are welcome,2oz,4oz,6oz,8oz,10oz,12oz and etc are availible |
|-------------------|------------------------------------------------------------------------------------------------------------------------------------------------------------------|
| Decoration        | Spray color,printing,silk-screen,frosted,electroplating,laser and etc                                                                                            |
| Material          | Unique Hand Blown Glass Candle Holders                                                                                                                           |
| Sample            | Exist sampe in stock for free<br>Sent collected by courier                                                                                                       |
| Sample time       | Sample in stock:5-7days<br>Custom sample:15 days                                                                                                                 |
| Packing           | Normal safety packing,48pcs/ctn                                                                                                                                  |
| Delivery date     | 45 days after order confirmed                                                                                                                                    |
| Payment terms     | 30% pay by T/T ,the balance paid after showing the B/L copy                                                                                                      |
| Certificate       | Annealing(Candle holder)test                                                                                                                                     |