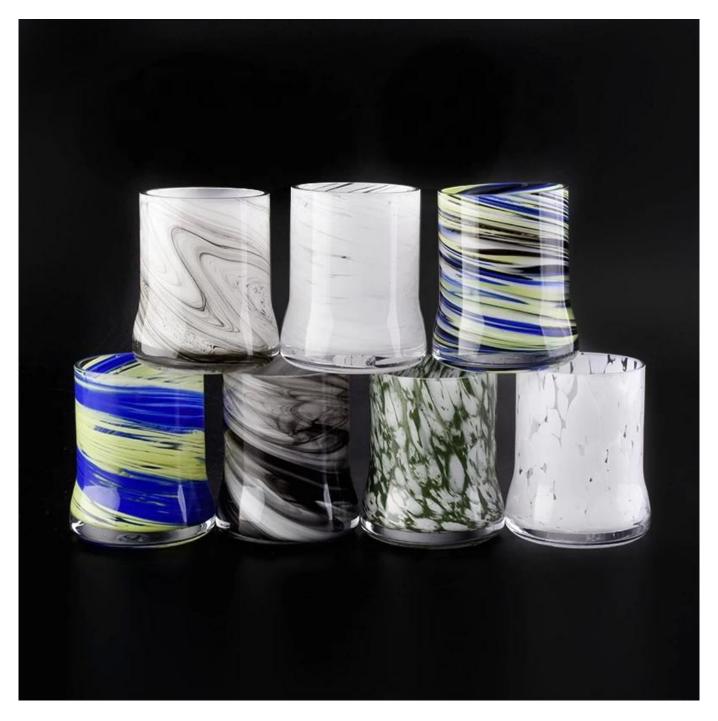

# **Unique Hand Blown Glass Candle Holders**

## **Product Description**

| Item No. | SGLYP19031907 |
|----------|---------------|

| Product Dimension | Top dia: 70mm Bottom dia:55mm Height:80mm Max dia: 120mm Weight: 355g Capacity: 395ml  Custom design are welcome,2oz,4oz,6oz,8oz,10oz,12oz and etc are availible |
|-------------------|------------------------------------------------------------------------------------------------------------------------------------------------------------------|
| Decoration        | Spray color,printing,silk-screen,frosted,electroplating,laser and etc                                                                                            |
| Material          | Unique Hand Blown Glass Candle Holders                                                                                                                           |
| Sample            | Exist sampe in stock for free<br>Sent collected by courier                                                                                                       |
| Sample time       | Sample in stock:5-7days<br>Custom sample:15 days                                                                                                                 |
| Packing           | Normal safety packing,48pcs/ctn                                                                                                                                  |
| Delivery date     | 45 days after order confirmed                                                                                                                                    |
| Payment terms     | 30% pay by T/T ,the balance paid after showing the B/L copy                                                                                                      |
| Certificate       | Annealing(Candle holder)test                                                                                                                                     |

Different luxury surface decoration is our strength as well! Such as electroplating, laser engraving, spraying, decal printing, mercury finished, iridescent and etc.