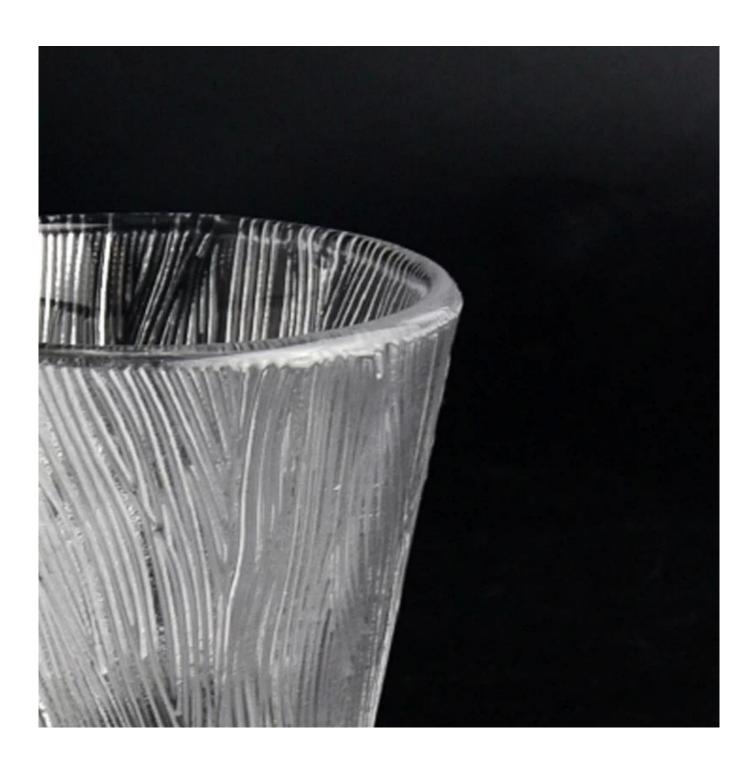

With a gorgeous, crystal clear glass composition, Beautiful craftsmanship and fine glassware go hand-in-hand, and no vessel demonstrates that more eloquently than this glass candle jar. Keep your candles in a container that they deserve, and provide a pretty presentation to your customers.

This youthful and vigorous <u>glass candle jars</u> provide various choice. No matter as candle jar, or as storage jar, It can bring warmth and happiness to your life, customize pattern jars provide you more choices that matches

with your home decoration. You can work out more patterns for you candle brand!

This classic 10 ounce glass tumbler is a fantastic choice for high end scented poured candles. Set up as an aromatherapy cup for the home or wedding party or as a vase for the wedding centerpiece.