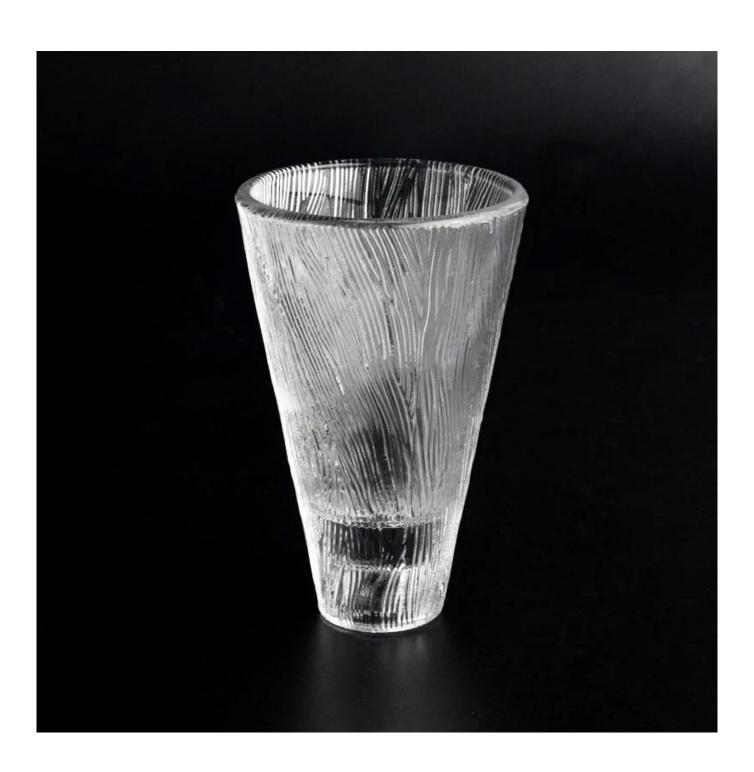

With a gorgeous, crystal clear glass composition, Beautiful craftsmanship and fine glassware go hand-in-hand, and no vessel demonstrates that more eloquently than this glass candle jar. Keep your candles in a container that they deserve, and provide a pretty presentation to your customers.

This youthful and vigorous <u>glass candle jars</u> provide various choice. No matter as candle jar, or as storage jar, It can bring warmth and happiness to your life, customize pattern jars provide you more choices that matches

with your home decoration. You can work out more patterns for you candle brand!

This classic 10 ounce glass tumbler is a fantastic choice for high end scented poured candles. Set up as an aromatherapy cup for the home or wedding party or as a vase for the wedding centerpiece.