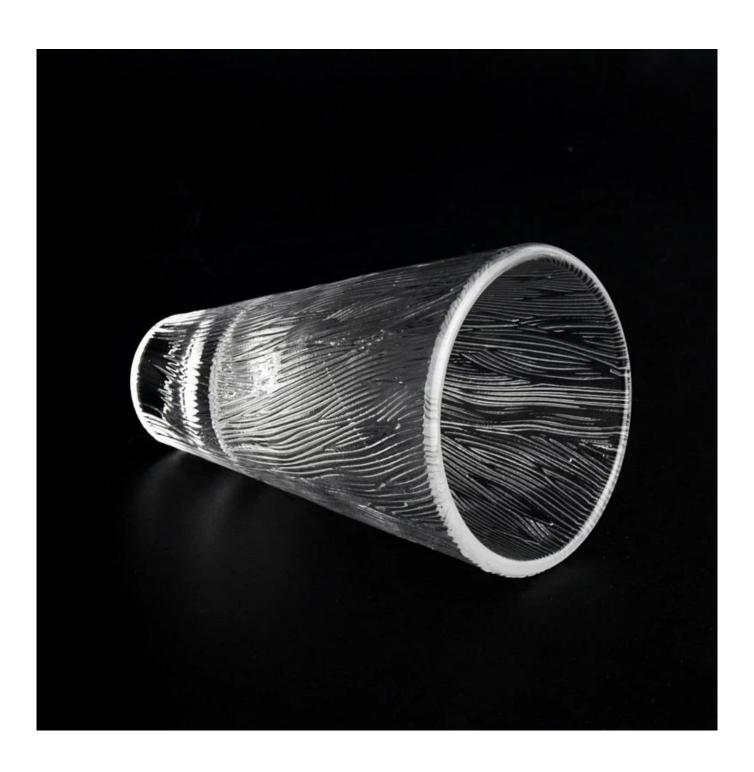

With a gorgeous, crystal clear glass composition, Beautiful craftsmanship and fine glassware go hand-in-hand, and no vessel demonstrates that more eloquently than this glass candle jar. Keep your candles in a container that they deserve, and provide a pretty presentation to your customers.

This youthful and vigorous <u>glass candle jars</u> provide various choice. No matter as candle jar, or as storage jar, It can bring warmth and happiness to your life, customize pattern jars provide you more choices that matches

with your home decoration. You can work out more patterns for you candle brand!

This classic 10 ounce glass tumbler is a fantastic choice for high end scented poured candles. Set up as an aromatherapy cup for the home or wedding party or as a vase for the wedding centerpiece.