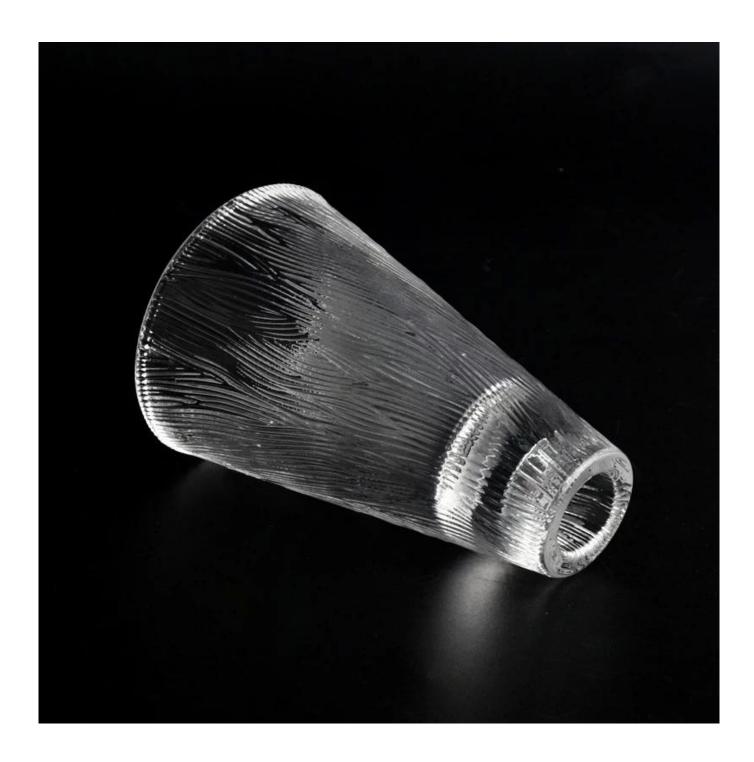

With a gorgeous, crystal clear glass composition, Beautiful craftsmanship and fine glassware go hand-in-hand, and no vessel demonstrates that more eloquently than this glass candle jar. Keep your candles in a container that they deserve, and provide a pretty presentation to your customers.

This youthful and vigorous <u>glass candle jars</u> provide various choice. No matter as candle jar, or as storage jar, It can bring warmth and happiness to your life, customize pattern jars provide you more choices that matches

with your home decoration. You can work out more patterns for you candle brand!

This classic 10 ounce glass tumbler is a fantastic choice for high end scented poured candles. Set up as an aromatherapy cup for the home or wedding party or as a vase for the wedding centerpiece.