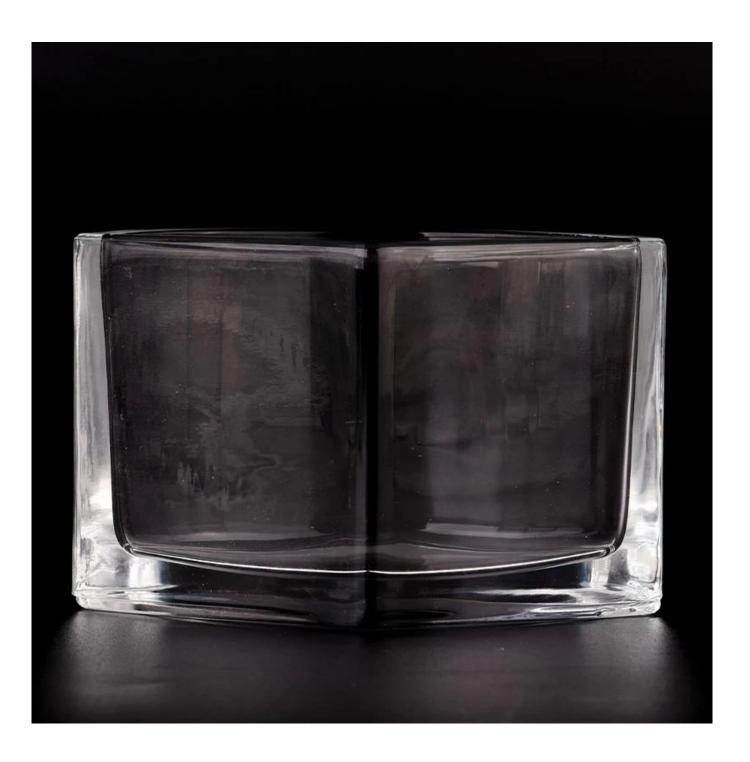

With a gorgeous, crystal clear glass composition, Beautiful craftsmanship and fine glassware go hand-in-hand, and no vessel demonstrates that more eloquently than this glass candle jar. Keep your candles in a container that they deserve, and provide a pretty presentation to your customers.

This youthful and vigorous <u>glass candle jars</u> provide various choice. No matter as candle jar, or as storage jar, It can bring warmth and happiness to your life, customize pattern jars provide you more choices that matches

with your home decoration. You can work out more patterns for you candle brand!

This classic 10 ounce glass tumbler is a fantastic choice for high end scented poured candles. Set up as an aromatherapy cup for the home or wedding party or as a vase for the wedding centerpiece.