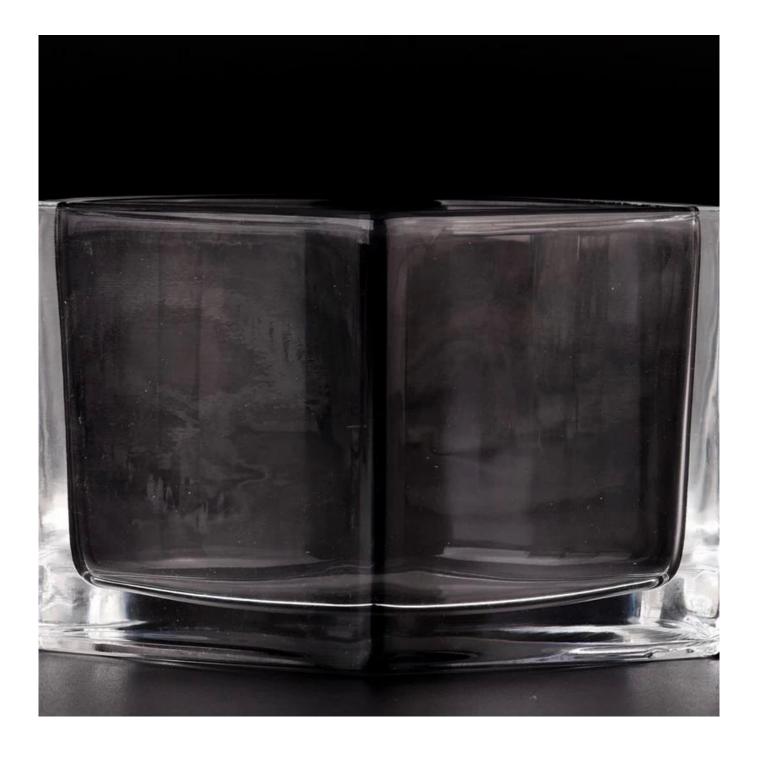

With a gorgeous, crystal clear glass composition, Beautiful craftsmanship and fine glassware go hand-in-hand, and no vessel demonstrates that more eloquently than this glass candle jar. Keep your candles in a container that they deserve, and provide a pretty presentation to your customers.

This youthful and vigorous <u>glass candle jars</u> provide various choice. No matter as candle jar, or as storage jar, It can bring warmth and happiness to your life, customize pattern jars provide you more choices that matches

with your home decoration. You can work out more patterns for you candle brand!

This classic 10 ounce glass tumbler is a fantastic choice for high end scented poured candles. Set up as an aromatherapy cup for the home or wedding party or as a vase for the wedding centerpiece.