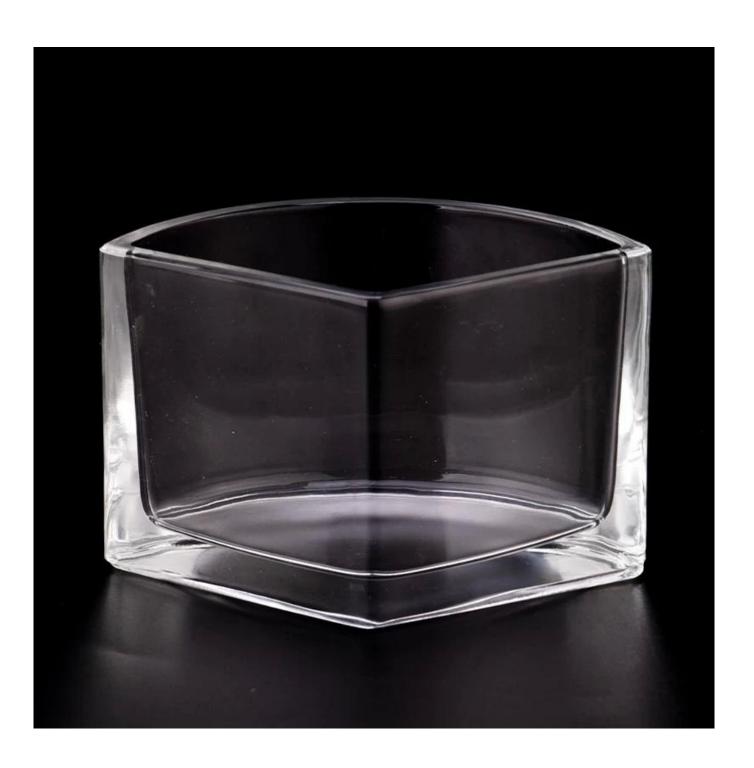

With a gorgeous, crystal clear glass composition, Beautiful craftsmanship and fine glassware go hand-in-hand, and no vessel demonstrates that more eloquently than this glass candle jar. Keep your candles in a container that they deserve, and provide a pretty presentation to your customers.

This youthful and vigorous <u>glass candle jars</u> provide various choice. No matter as candle jar, or as storage jar, It can bring warmth and happiness to your life, customize pattern jars provide you more choices that matches

with your home decoration. You can work out more patterns for you candle brand!

This classic 10 ounce glass tumbler is a fantastic choice for high end scented poured candles. Set up as an aromatherapy cup for the home or wedding party or as a vase for the wedding centerpiece.