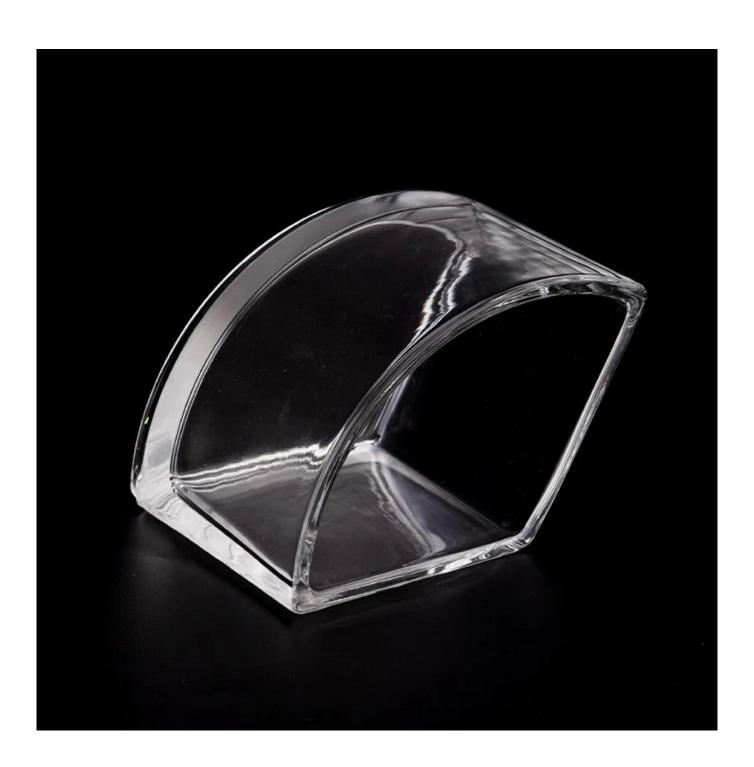

With a gorgeous, crystal clear glass composition, Beautiful craftsmanship and fine glassware go hand-in-hand, and no vessel demonstrates that more eloquently than this glass candle jar. Keep your candles in a container that they deserve, and provide a pretty presentation to your customers.

This youthful and vigorous <u>glass candle jars</u> provide various choice. No matter as candle jar, or as storage jar, It can bring warmth and happiness to your life, customize pattern jars provide you more choices that matches

with your home decoration. You can work out more patterns for you candle brand!

This classic 10 ounce glass tumbler is a fantastic choice for high end scented poured candles. Set up as an aromatherapy cup for the home or wedding party or as a vase for the wedding centerpiece.