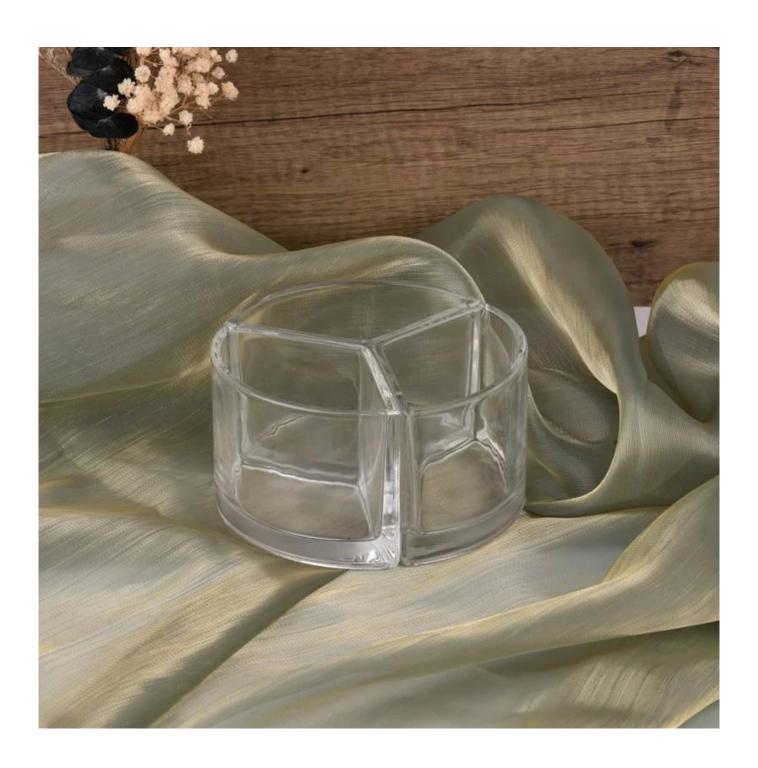

## Unique Glass Candle Holders Three-piece Suit Glass Candle Holders

Why Choose **Sunny Glassware** 

- Upmost dedication to design, never compression on quality
- <u>Sunny Glassware</u> strictly protect the customers' designs, all the newly designed items from us haven't been copied in three years.
- Product quality is the major focus in <u>Sunny Glassware</u>. <u>Sunny Glassware</u> once demolished 80,000 pcs of glass vessel with barely visible blemish.

With a gorgeous, crystal clear glass composition, Beautiful craftsmanship and fine glassware go hand-in-hand, and no vessel demonstrates that more eloquently than this glass candle jar. Keep your candles in a container that they deserve, and provide a pretty presentation to your customers.

This youthful and vigorous <u>glass candle jars</u> provide various choice. No matter as candle jar, or as storage jar, It can bring warmth and happiness to your life, customize pattern jars provide you more choices that matches

with your home decoration. You can work out more patterns for you candle brand!

This classic 10 ounce glass tumbler is a fantastic choice for high end scented poured candles. Set up as an aromatherapy cup for the home or wedding party or as a vase for the wedding centerpiece.