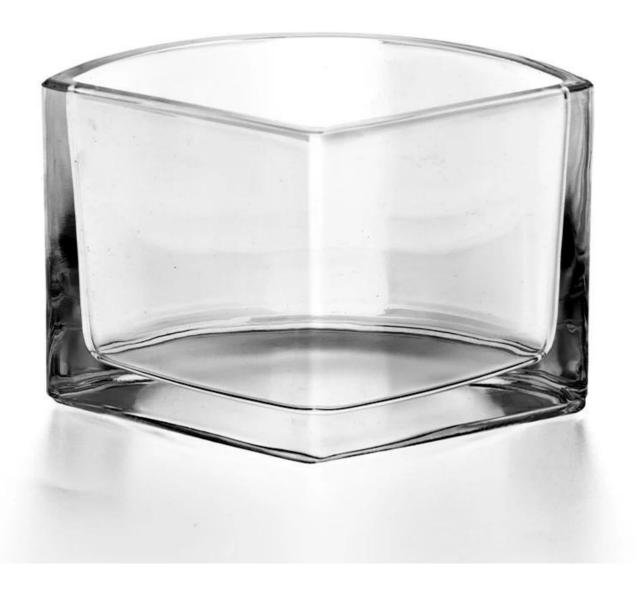

With a gorgeous, crystal clear glass composition, Beautiful craftsmanship and fine glassware go hand-in-hand, and no vessel demonstrates that more eloquently than this glass candle jar. Keep your candles in a container that they deserve, and provide a pretty presentation to your customers.

This youthful and vigorous <u>glass candle jars</u> provide various choice. No matter as candle jar, or as storage jar, It can bring warmth and happiness to your life, customize pattern jars provide you more choices that matches

with your home decoration. You can work out more patterns for you candle brand!

This classic 10 ounce glass tumbler is a fantastic choice for high end scented poured candles. Set up as an aromatherapy cup for the home or wedding party or as a vase for the wedding centerpiece.