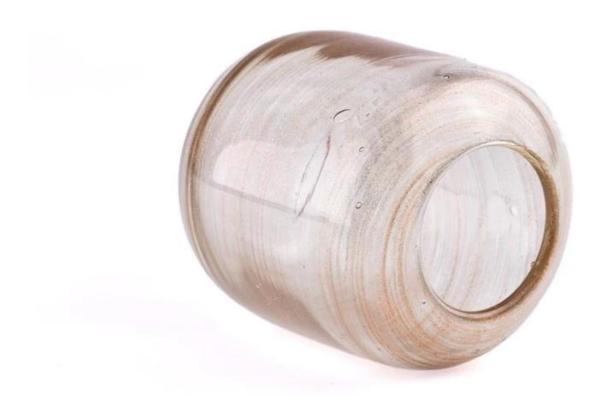

With a gorgeous, crystal clear glass composition, Beautiful craftsmanship and fine glassware go hand-in-hand, and no vessel demonstrates that more eloquently than this glass candle jar. Keep your candles in a container that they deserve, and provide a pretty presentation to your customers.

This youthful and vigorous <u>glass candle jars</u> provide various choice. No matter as candle jar, or as storage jar, It can bring warmth and happiness to your life, customize pattern jars provide you more choices that matches with your home decoration. You can work out more patterns for you candle