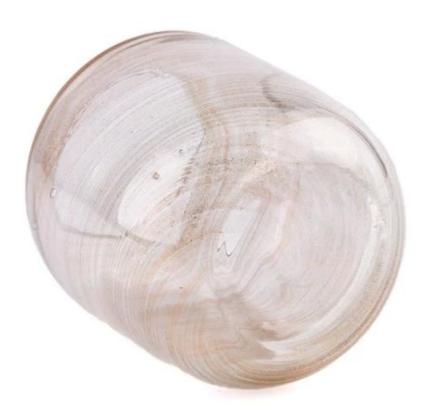

With a gorgeous, crystal clear glass composition, Beautiful craftsmanship and fine glassware go hand-in-hand, and no vessel demonstrates that more eloquently than this glass candle jar. Keep your candles in a container that they deserve, and provide a pretty presentation to your customers.

This youthful and vigorous <u>glass candle jars</u> provide various choice. No matter as candle jar, or as storage jar, It can bring warmth and happiness to your life, customize pattern jars provide you more choices that matches with your home decoration. You can work out more patterns for you candle