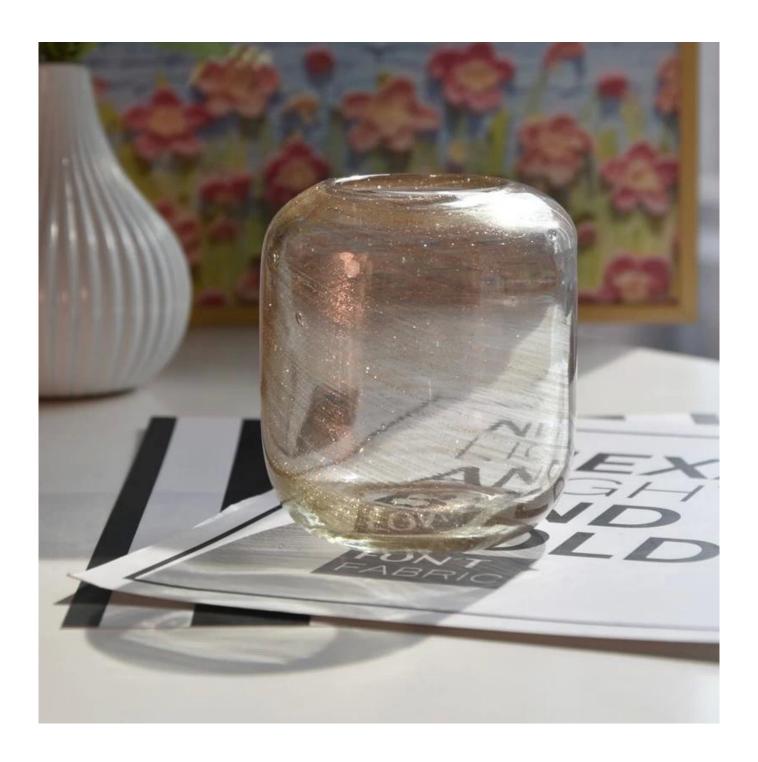

With a gorgeous, crystal clear glass composition, Beautiful craftsmanship and fine glassware go hand-in-hand, and no vessel demonstrates that more eloquently than this glass candle jar. Keep your candles in a container that they deserve, and provide a pretty presentation to your customers.

This youthful and vigorous <u>glass candle jars</u> provide various choice. No matter as candle jar, or as storage jar, It can bring warmth and happiness to your life, customize pattern jars provide you more choices that matches with your home decoration. You can work out more patterns for you candle

# brand!

This glass tumbler is a fantastic choice for high end scented poured candles. Set up as an aromatherapy cup for the home or wedding party or as a vase for the wedding centerpiece.