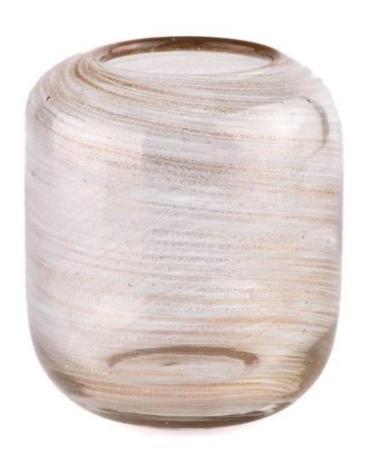

With a gorgeous, crystal clear glass composition, Beautiful craftsmanship and fine glassware go hand-in-hand, and no vessel demonstrates that more eloquently than this glass candle jar. Keep your candles in a container that they deserve, and provide a pretty presentation to your customers.

This youthful and vigorous <u>glass candle jars</u> provide various choice. No matter as candle jar, or as storage jar, It can bring warmth and happiness to your life, customize pattern jars provide you more choices that matches with your home decoration. You can work out more patterns for you candle