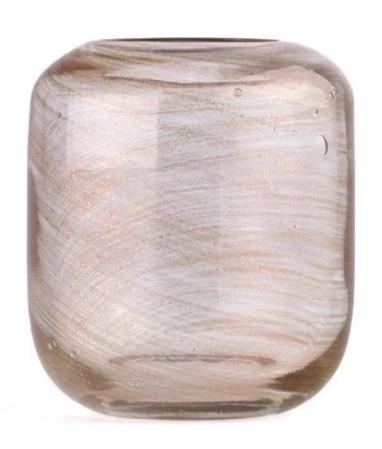

With a gorgeous, crystal clear glass composition, Beautiful craftsmanship and fine glassware go hand-in-hand, and no vessel demonstrates that more eloquently than this glass candle jar. Keep your candles in a container that they deserve, and provide a pretty presentation to your customers.

This youthful and vigorous <u>glass candle jars</u> provide various choice. No matter as candle jar, or as storage jar, It can bring warmth and happiness to your life, customize pattern jars provide you more choices that matches with your home decoration. You can work out more patterns for you candle