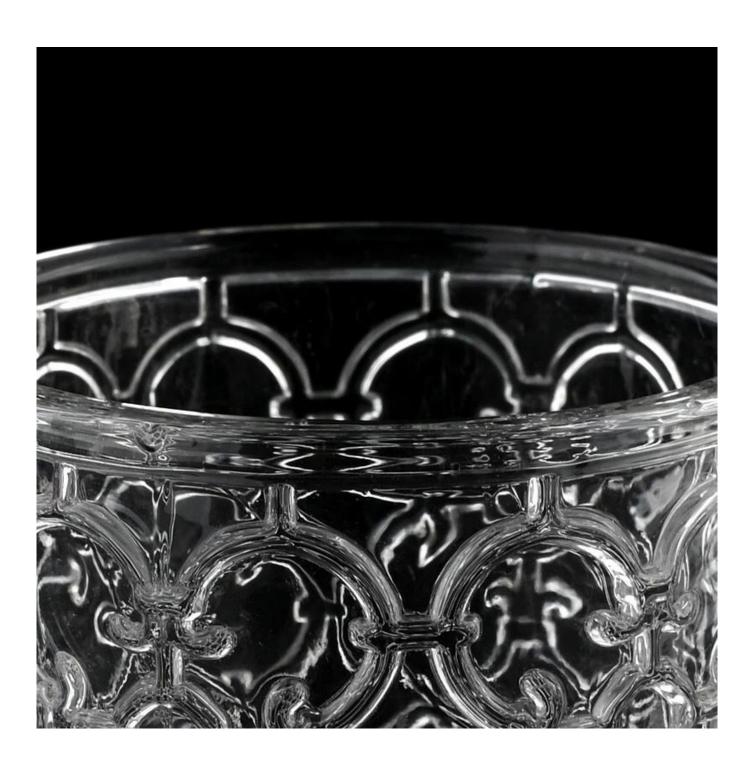

With a gorgeous, crystal clear glass composition, Beautiful craftsmanship and fine glassware go hand-in-hand, and no vessel demonstrates that more eloquently than this glass candle jar. Keep your candles in a container that they deserve, and provide a pretty presentation to your customers.

This youthful and vigorous <u>glass candle jars</u> provide various choice. No matter as candle jar, or as storage jar, It can bring warmth and happiness to your life, customize pattern jars provide you more choices that matches