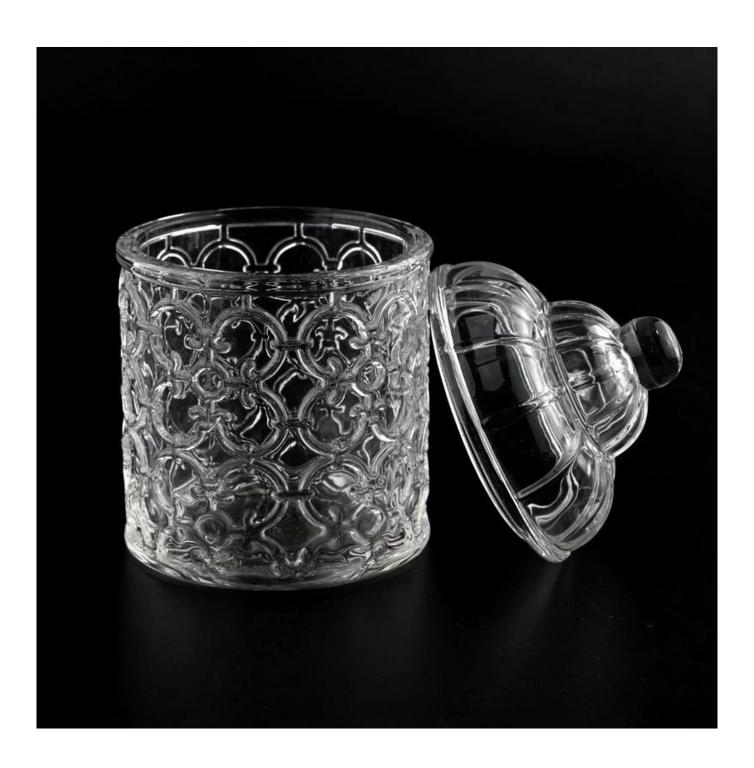

With a gorgeous, crystal clear glass composition, Beautiful craftsmanship and fine glassware go hand-in-hand, and no vessel demonstrates that more eloquently than this glass candle jar. Keep your candles in a container that they deserve, and provide a pretty presentation to your customers.

This youthful and vigorous <u>glass candle jars</u> provide various choice. No matter as candle jar, or as storage jar, It can bring warmth and happiness to your life, customize pattern jars provide you more choices that matches

with your home decoration. You can work out more patterns for you candle brand!

This classic 10 ounce glass tumbler is a fantastic choice for high end scented poured candles. Set up as an aromatherapy cup for the home or wedding party or as a vase for the wedding centerpiece.