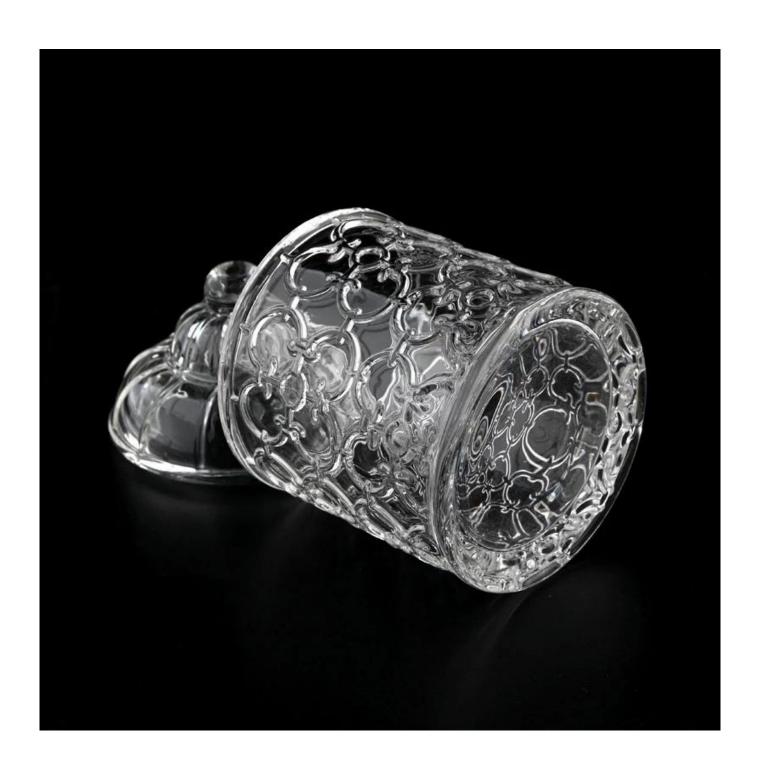

With a gorgeous, crystal clear glass composition, Beautiful craftsmanship and fine glassware go hand-in-hand, and no vessel demonstrates that more eloquently than this glass candle jar. Keep your candles in a container that they deserve, and provide a pretty presentation to your customers.

This youthful and vigorous <u>glass candle jars</u> provide various choice. No matter as candle jar, or as storage jar, It can bring warmth and happiness to your life, customize pattern jars provide you more choices that matches

with your home decoration. You can work out more patterns for you candle brand!

This classic 10 ounce glass tumbler is a fantastic choice for high end scented poured candles. Set up as an aromatherapy cup for the home or wedding party or as a vase for the wedding centerpiece.