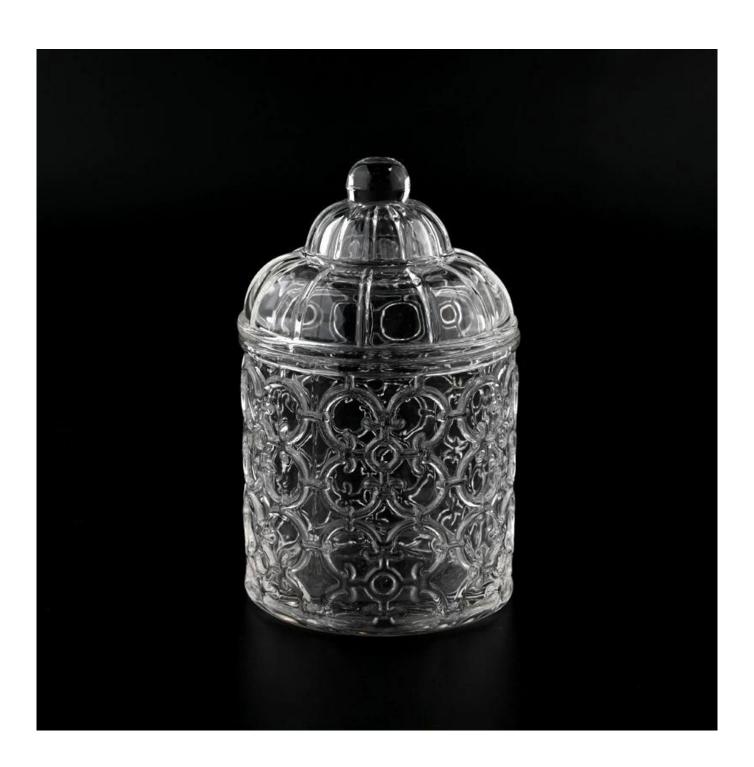

With a gorgeous, crystal clear glass composition, Beautiful craftsmanship and fine glassware go hand-in-hand, and no vessel demonstrates that more eloquently than this glass candle jar. Keep your candles in a container that they deserve, and provide a pretty presentation to your customers.

This youthful and vigorous <u>glass candle jars</u> provide various choice. No matter as candle jar, or as storage jar, It can bring warmth and happiness to your life, customize pattern jars provide you more choices that matches

with your home decoration. You can work out more patterns for you candle brand!

This classic 10 ounce glass tumbler is a fantastic choice for high end scented poured candles. Set up as an aromatherapy cup for the home or wedding party or as a vase for the wedding centerpiece.