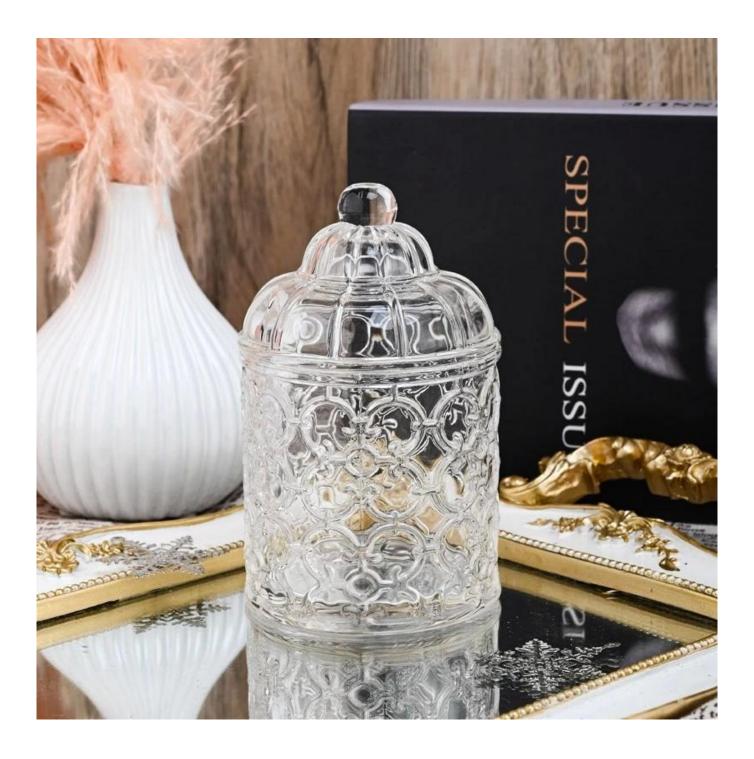

With a gorgeous, crystal clear glass composition, Beautiful craftsmanship and fine glassware go hand-in-hand, and no vessel demonstrates that more eloquently than this glass candle jar. Keep your candles in a container that they deserve, and provide a pretty presentation to your customers.

This youthful and vigorous <u>glass candle jars</u> provide various choice. No matter as candle jar, or as storage jar, It can bring warmth and happiness to your life, customize pattern jars provide you more choices that matches

with your home decoration. You can work out more patterns for you candle brand!

This classic 10 ounce glass tumbler is a fantastic choice for high end scented poured candles. Set up as an aromatherapy cup for the home or wedding party or as a vase for the wedding centerpiece.