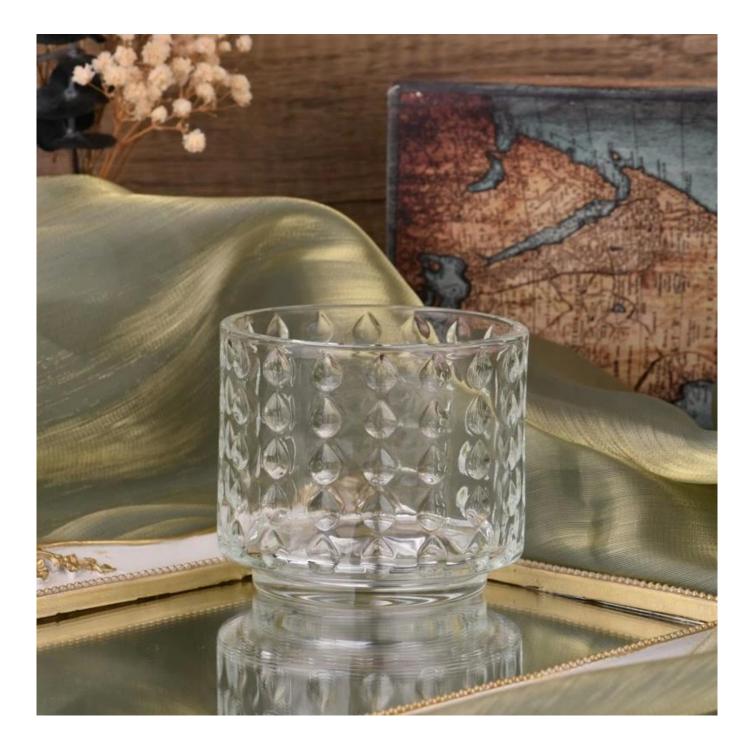

With a gorgeous, crystal clear glass composition, Beautiful craftsmanship and fine glassware go hand-in-hand, and no vessel demonstrates that more eloquently than this glass candle jar. Keep your candles in a container that they deserve, and provide a pretty presentation to your customers.

This youthful and vigorous <u>glass candle jars</u> provide various choice. No matter as candle jar, or as storage jar, It can bring warmth and happiness to your life, customize pattern jars provide you more choices that matches

with your home decoration. You can work out more patterns for you candle brand!

This classic 10 ounce glass tumbler is a fantastic choice for high end scented poured candles. Set up as an aromatherapy cup for the home or wedding party or as a vase for the wedding centerpiece.