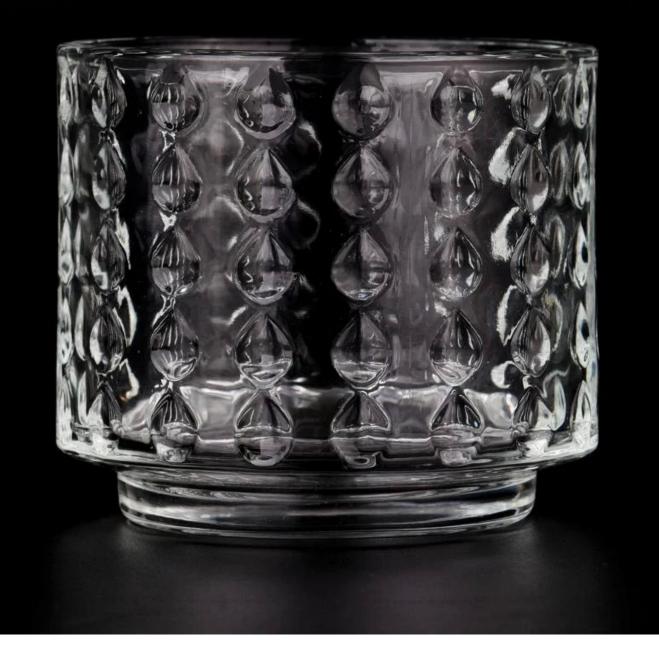

With a gorgeous, crystal clear glass composition, Beautiful craftsmanship and fine glassware go hand-in-hand, and no vessel demonstrates that more eloquently than this glass candle jar. Keep your candles in a container that they deserve, and provide a pretty presentation to your customers.

This youthful and vigorous <u>glass candle jars</u> provide various choice. No matter as candle jar, or as storage jar, It can bring warmth and happiness to your life, customize pattern jars provide you more choices that matches

with your home decoration. You can work out more patterns for you candle brand!

This classic 10 ounce glass tumbler is a fantastic choice for high end scented poured candles. Set up as an aromatherapy cup for the home or wedding party or as a vase for the wedding centerpiece.