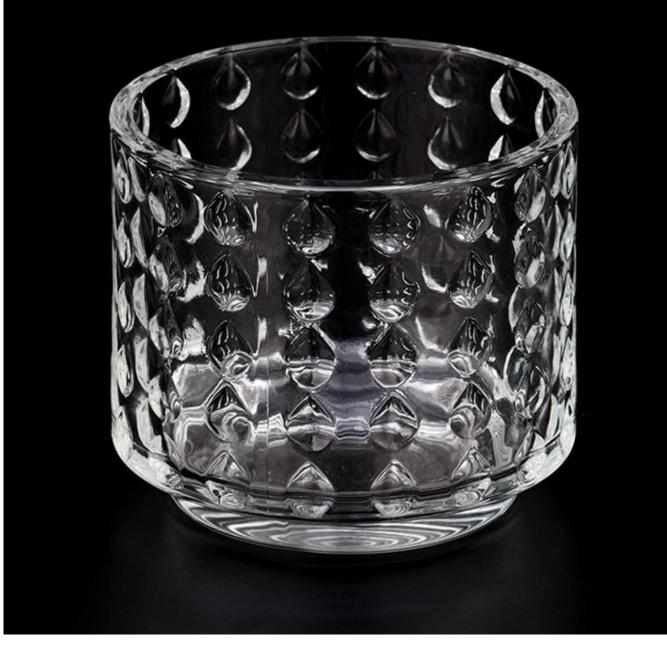

With a gorgeous, crystal clear glass composition, Beautiful craftsmanship and fine glassware go hand-in-hand, and no vessel demonstrates that more eloquently than this glass candle jar. Keep your candles in a container that they deserve, and provide a pretty presentation to your customers.

This youthful and vigorous <u>glass candle jars</u> provide various choice. No matter as candle jar, or as storage jar, It can bring warmth and happiness to your life, customize pattern jars provide you more choices that matches

with your home decoration. You can work out more patterns for you candle brand!

This classic 10 ounce glass tumbler is a fantastic choice for high end scented poured candles. Set up as an aromatherapy cup for the home or wedding party or as a vase for the wedding centerpiece.