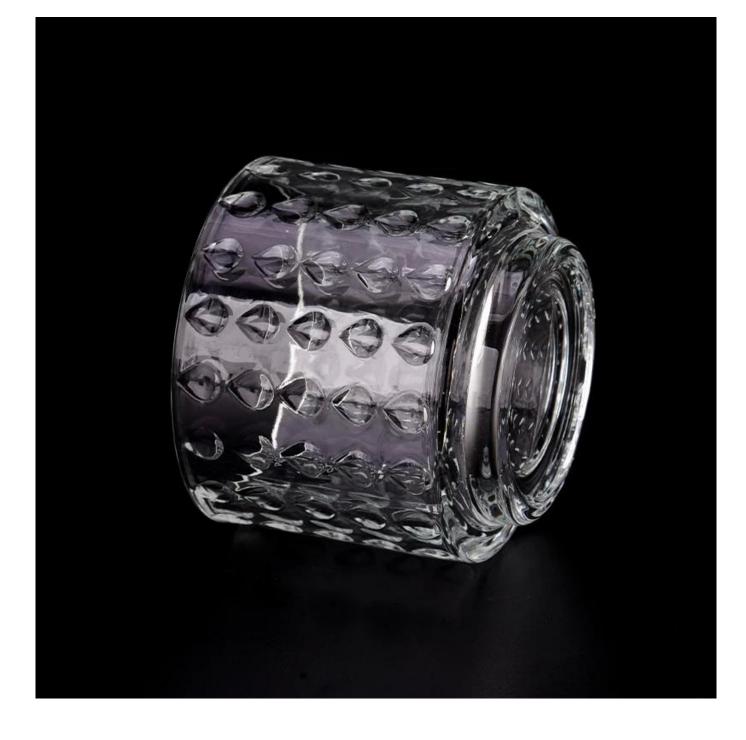

With a gorgeous, crystal clear glass composition, Beautiful craftsmanship and fine glassware go hand-in-hand, and no vessel demonstrates that more eloquently than this glass candle jar. Keep your candles in a container that they deserve, and provide a pretty presentation to your customers.

This youthful and vigorous <u>glass candle jars</u> provide various choice. No matter as candle jar, or as storage jar, It can bring warmth and happiness to your life, customize pattern jars provide you more choices that matches

with your home decoration. You can work out more patterns for you candle brand!

This classic 10 ounce glass tumbler is a fantastic choice for high end scented poured candles. Set up as an aromatherapy cup for the home or wedding party or as a vase for the wedding centerpiece.