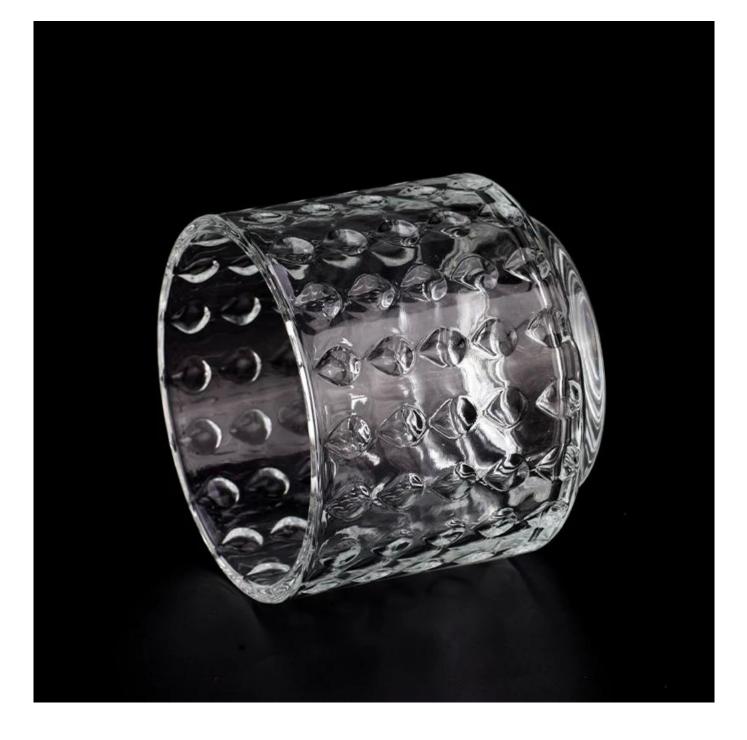

With a gorgeous, crystal clear glass composition, Beautiful craftsmanship and fine glassware go hand-in-hand, and no vessel demonstrates that more eloquently than this glass candle jar. Keep your candles in a container that they deserve, and provide a pretty presentation to your customers.

This youthful and vigorous <u>glass candle jars</u> provide various choice. No matter as candle jar, or as storage jar, It can bring warmth and happiness to your life, customize pattern jars provide you more choices that matches

with your home decoration. You can work out more patterns for you candle brand!

This classic 10 ounce glass tumbler is a fantastic choice for high end scented poured candles. Set up as an aromatherapy cup for the home or wedding party or as a vase for the wedding centerpiece.