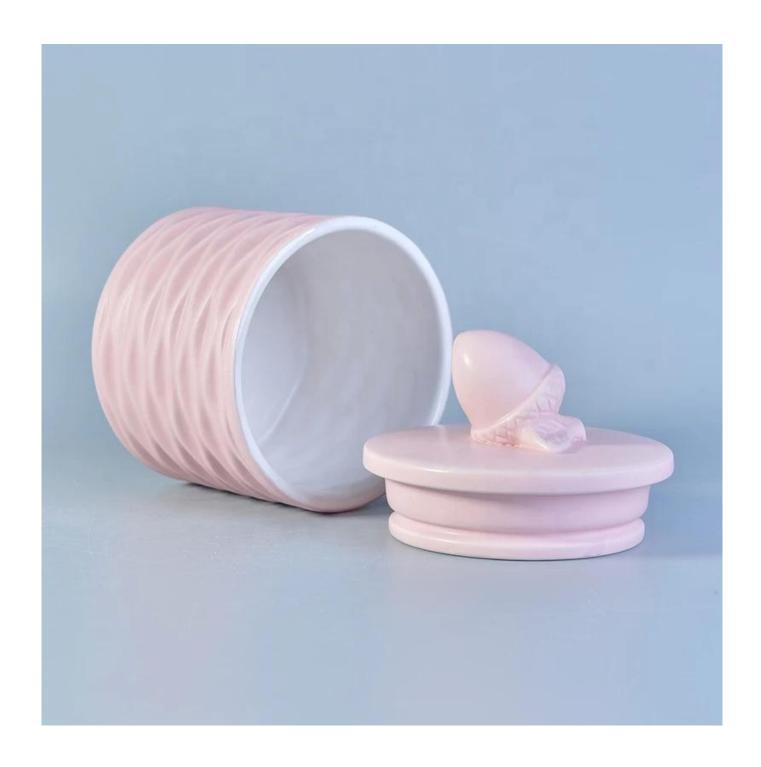

# **Unique Embossed Candle Container Ceramic With Lids**

# **Product Description**

| Item No. | SGMY17081201 |
|----------|--------------|

| Product Dimension | Top dia: 103mm Bottom dia: 102mm Height: 80mm Weight: 249 g Capacity: 410 ml Lid: 103x85x65 mm 156 g Custom design are welcome,2oz,4oz,6oz,8oz,10oz,12oz and etc are availible |
|-------------------|--------------------------------------------------------------------------------------------------------------------------------------------------------------------------------|
| Decoration        | Spray color,printing,silk-screen,frosted,electroplating,laser and etc                                                                                                          |
| Material          | Unique Embossed Candle Container Ceramic With Lids                                                                                                                             |
| Sample            | Exist sampe in stock for free<br>Sent collected by courier                                                                                                                     |
| Sample time       | Sample in stock:5-7days<br>Custom sample:15 days                                                                                                                               |
| Packing           | Normal safety packing,48pcs/ctn                                                                                                                                                |
| Delivery date     | 45 days after order confirmed                                                                                                                                                  |
| Payment terms     | 30% pay by T/T ,the balance paid after showing the B/L copy                                                                                                                    |
| Certificate       | Annealing(Candle holder)test                                                                                                                                                   |