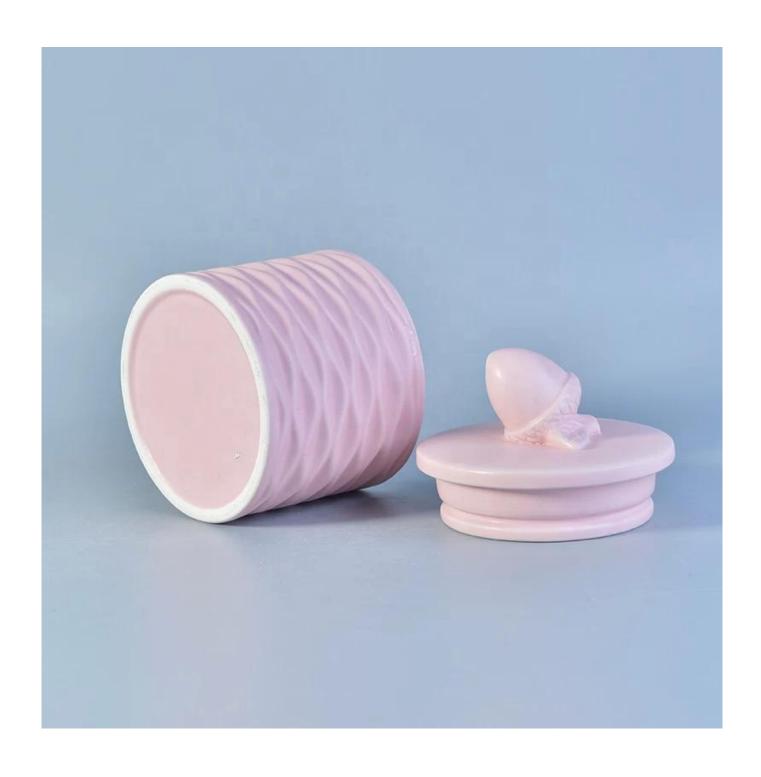

# **Unique Embossed Candle Container Ceramic With Lids**

# **Product Description**

| Item No. | SGMY17081201 |
|----------|--------------|

| Product Dimension | Top dia: 103mm Bottom dia: 102mm Height: 80mm Weight: 249 g Capacity: 410 ml Lid: 103x85x65 mm 156 g Custom design are welcome,2oz,4oz,6oz,8oz,10oz,12oz and etc are availible |
|-------------------|--------------------------------------------------------------------------------------------------------------------------------------------------------------------------------|
| Decoration        | Spray color,printing,silk-screen,frosted,electroplating,laser and etc                                                                                                          |
| Material          | Unique Embossed Candle Container Ceramic With Lids                                                                                                                             |
| Sample            | Exist sampe in stock for free<br>Sent collected by courier                                                                                                                     |
| Sample time       | Sample in stock:5-7days<br>Custom sample:15 days                                                                                                                               |
| Packing           | Normal safety packing,48pcs/ctn                                                                                                                                                |
| Delivery date     | 45 days after order confirmed                                                                                                                                                  |
| Payment terms     | 30% pay by T/T ,the balance paid after showing the B/L copy                                                                                                                    |
| Certificate       | Annealing(Candle holder)test                                                                                                                                                   |