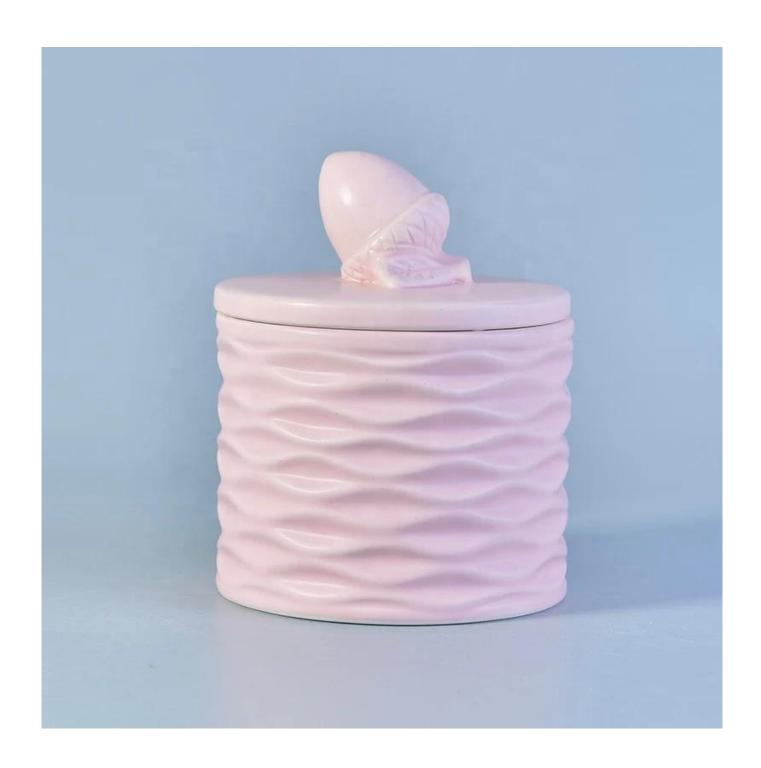

# **Unique Embossed Candle Container Ceramic With Lids**

# **Product Description**

| Item No. | SGMY17081201 |
|----------|--------------|

| Product Dimension | Top dia: 103mm Bottom dia: 102mm Height: 80mm Weight: 249 g Capacity: 410 ml Lid: 103x85x65 mm 156 g Custom design are welcome,2oz,4oz,6oz,8oz,10oz,12oz and etc are availible |
|-------------------|--------------------------------------------------------------------------------------------------------------------------------------------------------------------------------|
| Decoration        | Spray color,printing,silk-screen,frosted,electroplating,laser and etc                                                                                                          |
| Material          | Unique Embossed Candle Container Ceramic With Lids                                                                                                                             |
| Sample            | Exist sampe in stock for free<br>Sent collected by courier                                                                                                                     |
| Sample time       | Sample in stock:5-7days<br>Custom sample:15 days                                                                                                                               |
| Packing           | Normal safety packing,48pcs/ctn                                                                                                                                                |
| Delivery date     | 45 days after order confirmed                                                                                                                                                  |
| Payment terms     | 30% pay by T/T ,the balance paid after showing the B/L copy                                                                                                                    |
| Certificate       | Annealing(Candle holder)test                                                                                                                                                   |