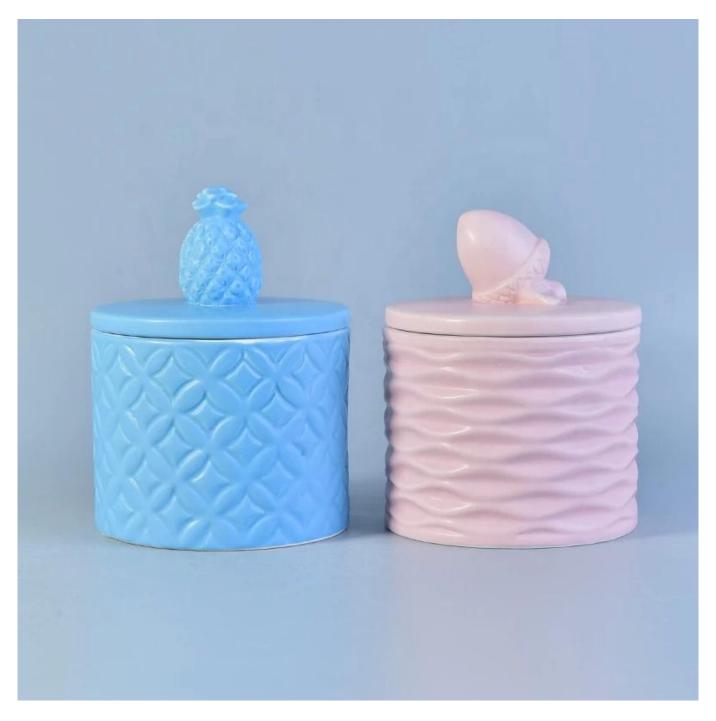

# **Unique Embossed Candle Container Ceramic With Lids**

# **Product Description**

| Item No. | SGMY17081201 |
|----------|--------------|

| Product Dimension | Top dia: 103mm Bottom dia: 102mm Height: 80mm Weight: 249 g Capacity: 410 ml Lid: 103x85x65 mm 156 g Custom design are welcome,2oz,4oz,6oz,8oz,10oz,12oz and etc are availible |
|-------------------|--------------------------------------------------------------------------------------------------------------------------------------------------------------------------------|
| Decoration        | Spray color,printing,silk-screen,frosted,electroplating,laser and etc                                                                                                          |
| Material          | Unique Embossed Candle Container Ceramic With Lids                                                                                                                             |
| Sample            | Exist sampe in stock for free<br>Sent collected by courier                                                                                                                     |
| Sample time       | Sample in stock:5-7days<br>Custom sample:15 days                                                                                                                               |
| Packing           | Normal safety packing,48pcs/ctn                                                                                                                                                |
| Delivery date     | 45 days after order confirmed                                                                                                                                                  |
| Payment terms     | 30% pay by T/T ,the balance paid after showing the B/L copy                                                                                                                    |
| Certificate       | Annealing(Candle holder)test                                                                                                                                                   |