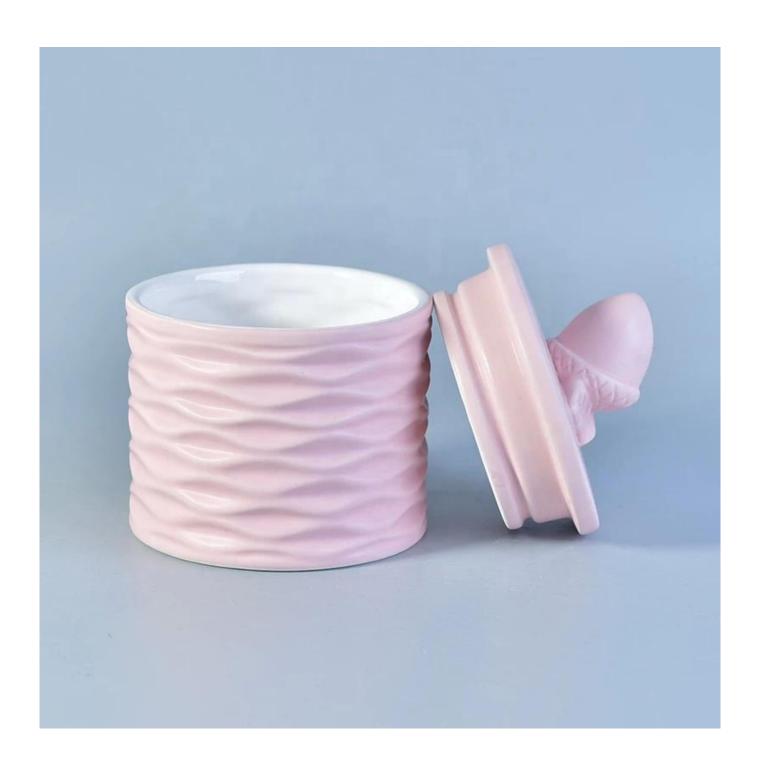

# **Unique Embossed Candle Container Ceramic With Lids**

# **Product Description**

| Item No. | SGMY17081201 |
|----------|--------------|

| Product Dimension | Top dia: 103mm Bottom dia: 102mm Height: 80mm Weight: 249 g Capacity: 410 ml Lid: 103x85x65 mm 156 g Custom design are welcome,2oz,4oz,6oz,8oz,10oz,12oz and etc are availible |
|-------------------|--------------------------------------------------------------------------------------------------------------------------------------------------------------------------------|
| Decoration        | Spray color,printing,silk-screen,frosted,electroplating,laser and etc                                                                                                          |
| Material          | Unique Embossed Candle Container Ceramic With Lids                                                                                                                             |
| Sample            | Exist sampe in stock for free<br>Sent collected by courier                                                                                                                     |
| Sample time       | Sample in stock:5-7days<br>Custom sample:15 days                                                                                                                               |
| Packing           | Normal safety packing,48pcs/ctn                                                                                                                                                |
| Delivery date     | 45 days after order confirmed                                                                                                                                                  |
| Payment terms     | 30% pay by T/T ,the balance paid after showing the B/L copy                                                                                                                    |
| Certificate       | Annealing(Candle holder)test                                                                                                                                                   |