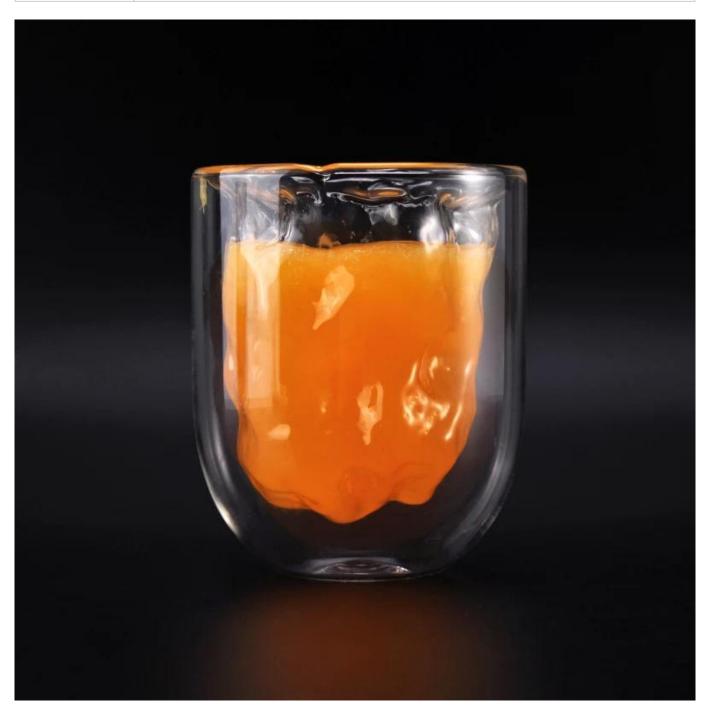

### **Product Description**

| Item No      | SGDS16082901                                                                                         |
|--------------|------------------------------------------------------------------------------------------------------|
| Product Size | Ton dia-85mm  Rottom dia-35mm  Height-104mm  Weight-145g  Capacity: 220ml  Custom design are welcome |
| Material     | Customized Unbreakable Double Wall Drinking Glass Tea Coffee Cup                                     |
| Samples      | Existing clear glass samples for free<br>Sent collected by courier                                   |
| Samples time | 5-7 days after confirming.                                                                           |