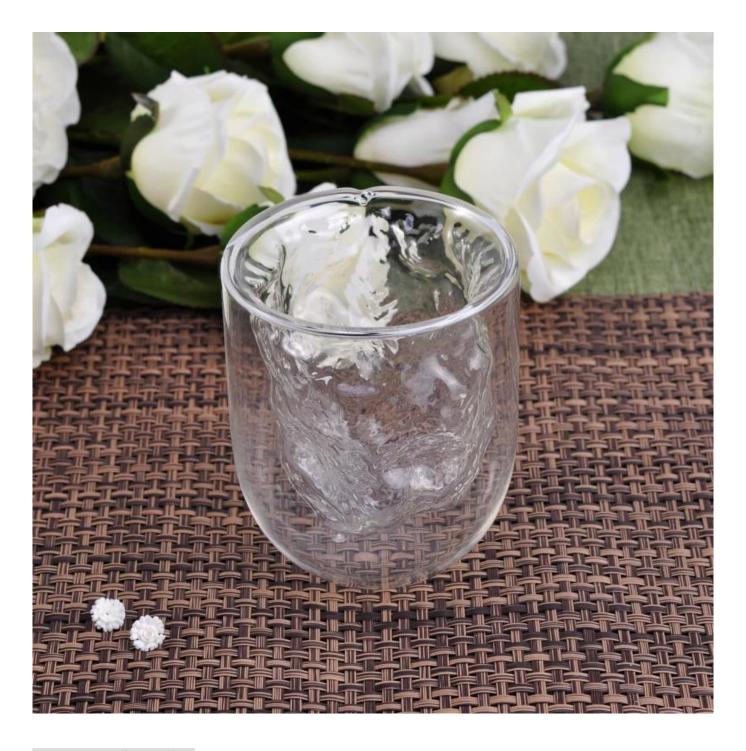

### **Product Description**

| Item No      | SGDS16082901                                                                                         |
|--------------|------------------------------------------------------------------------------------------------------|
| Product Size | Ton dia-85mm  Rottom dia-35mm  Height-104mm  Weight-145g  Capacity: 220ml  Custom design are welcome |
| Material     | Customized Unbreakable Double Wall Drinking Glass Tea Coffee Cup                                     |
| Samples      | Existing clear glass samples for free<br>Sent collected by courier                                   |
| Samples time | 5-7 days after confirming.                                                                           |