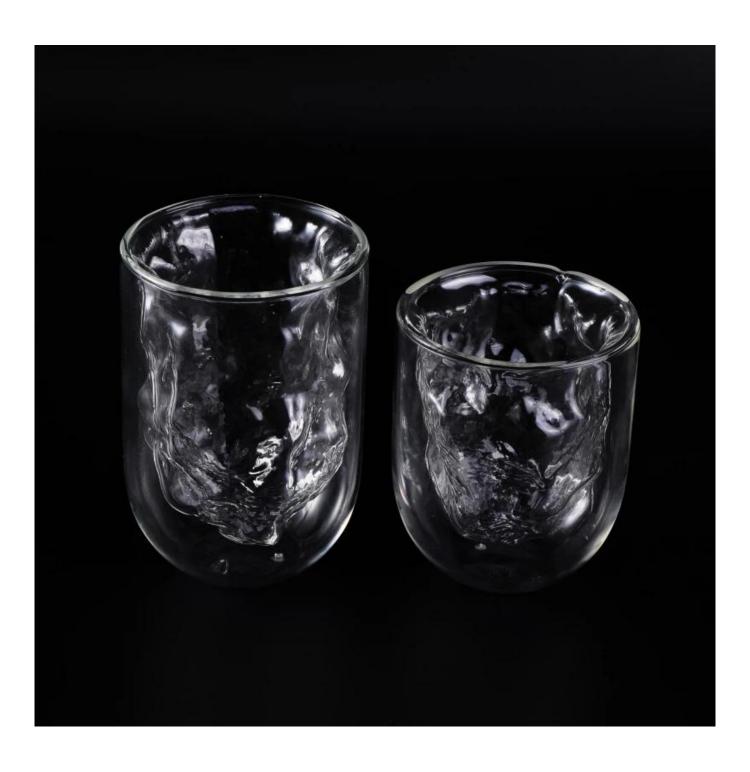

### **Product Description**

| Item No      | SGDS16082901                                                                                         |
|--------------|------------------------------------------------------------------------------------------------------|
| Product Size | Ton dia-85mm  Rottom dia-35mm  Height-104mm  Weight-145g  Capacity: 220ml  Custom design are welcome |
| Material     | Customized Unbreakable Double Wall Drinking Glass Tea Coffee Cup                                     |
| Samples      | Existing clear glass samples for free<br>Sent collected by courier                                   |
| Samples time | 5-7 days after confirming.                                                                           |