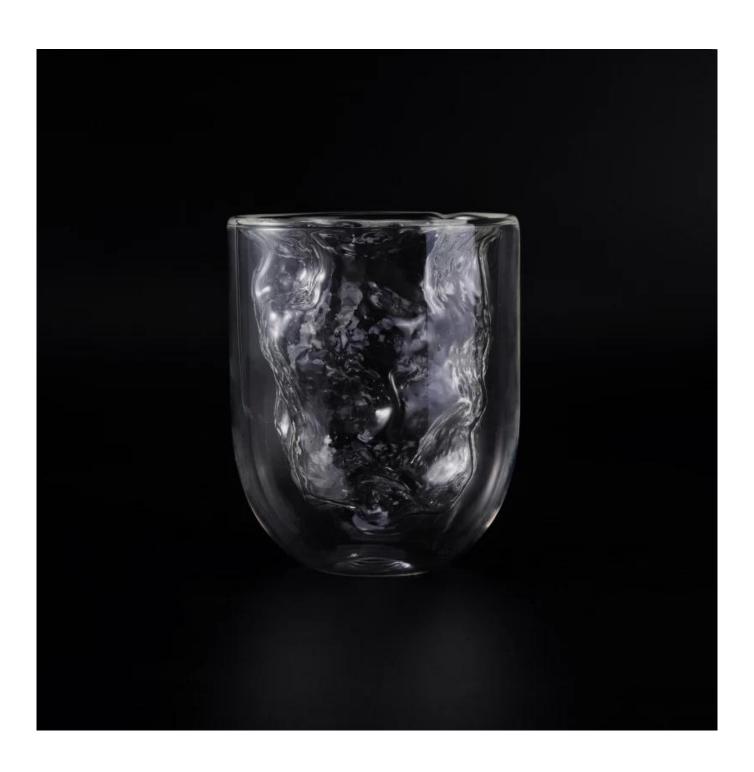

### **Product Description**

| Item No      | SGDS16082901                                                                                         |
|--------------|------------------------------------------------------------------------------------------------------|
| Product Size | Ton dia-85mm  Rottom dia-35mm  Height-104mm  Weight-145g  Capacity: 220ml  Custom design are welcome |
| Material     | Customized Unbreakable Double Wall Drinking Glass Tea Coffee Cup                                     |
| Samples      | Existing clear glass samples for free<br>Sent collected by courier                                   |
| Samples time | 5-7 days after confirming.                                                                           |