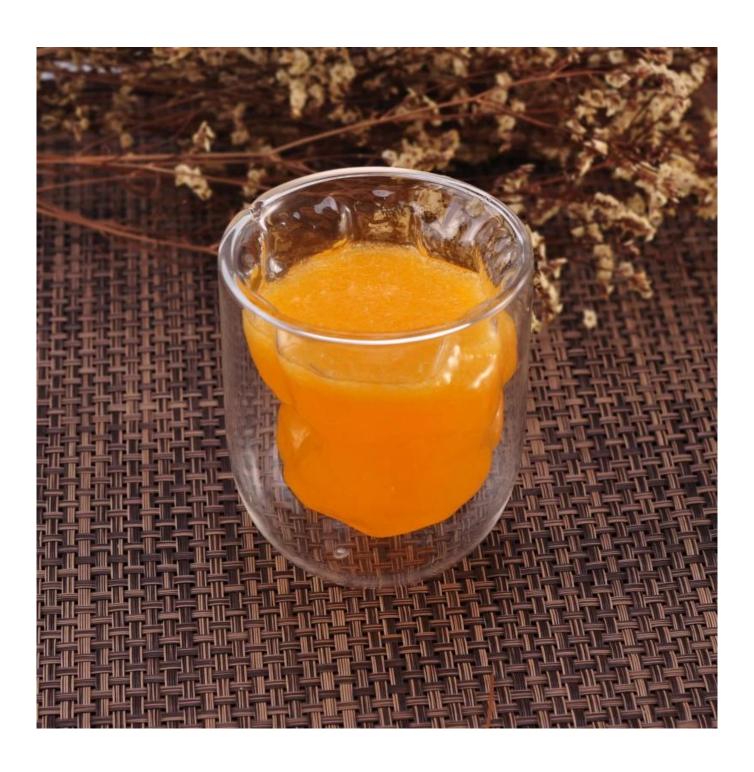

### **Product Description**

| Item No      | SGDS16082901                                                                                         |
|--------------|------------------------------------------------------------------------------------------------------|
| Product Size | Ton dia-85mm  Rottom dia-35mm  Height-104mm  Weight-145g  Capacity: 220ml  Custom design are welcome |
| Material     | Customized Unbreakable Double Wall Drinking Glass Tea Coffee Cup                                     |
| Samples      | Existing clear glass samples for free<br>Sent collected by courier                                   |
| Samples time | 5-7 days after confirming.                                                                           |