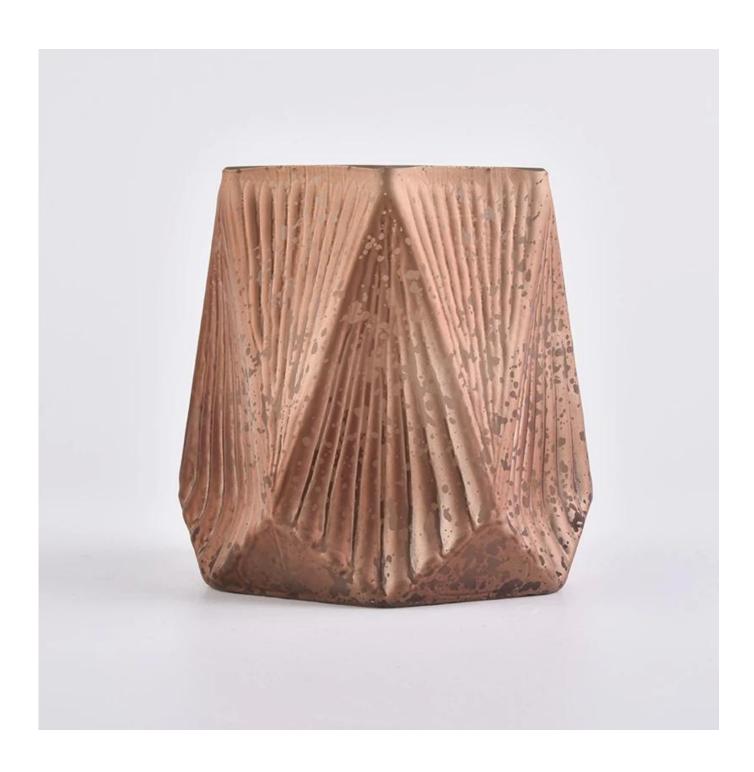

# **Product Description**

Item No SGLYP19101025

Top dia: 77.5mm Bottom dia:90mm Max dia:106mm Height: 104mm Weight: 475g Capacity: 460ml

Item Name Unique Design Tree Pattern Glass Candle Holders

Samples Existing clear glass samples for free

Certificate Annealing(for candle holders) test

Different luxury surface decoration is our strength as well! Such as electroplating, laser engraving, spraying, decal printing, mercury finished , iridescent and etc.