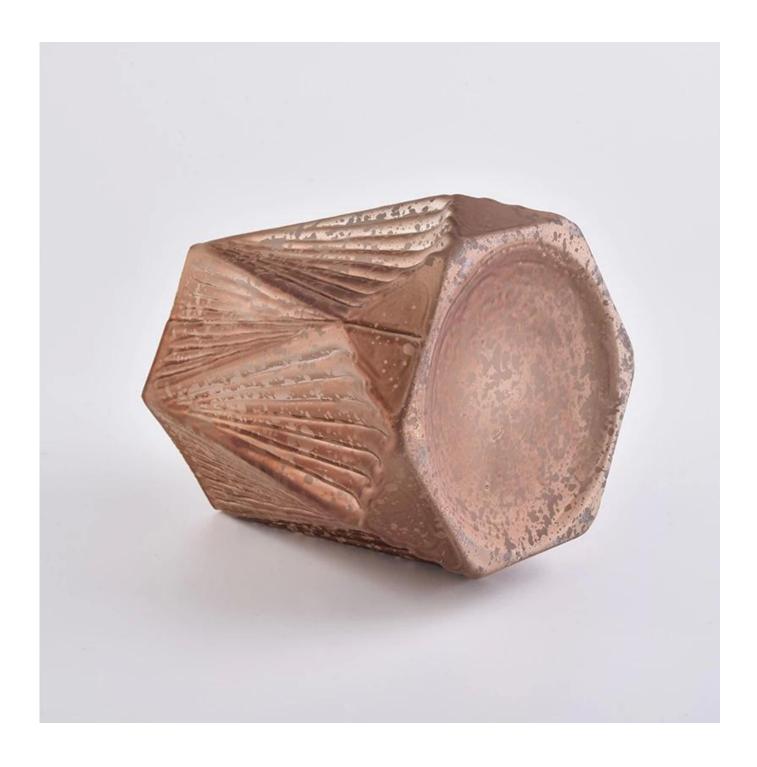

# **Product Description**

Item No SGLYP19101025

Top dia: 77.5mm Bottom dia:90mm Max dia:106mm Height: 104mm Weight: 475g Capacity: 460ml

Item Name Unique Design Tree Pattern Glass Candle Holders

Samples Existing clear glass samples for free

Certificate Annealing(for candle holders) test

Different luxury surface decoration is our strength as well! Such as electroplating, laser engraving, spraying, decal printing, mercury finished , iridescent and etc.