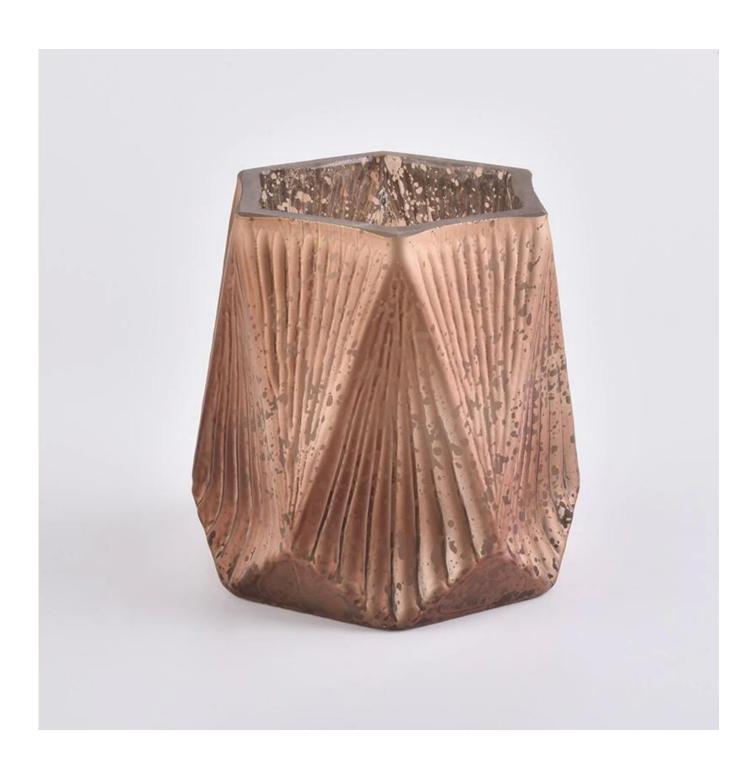

# **Product Description**

Item No SGLYP19101025

Top dia: 77.5mm Bottom dia:90mm Max dia:106mm Height: 104mm Weight: 475g Capacity: 460ml

Item Name Unique Design Tree Pattern Glass Candle Holders

Samples Existing clear glass samples for free

Certificate Annealing(for candle holders) test

Different luxury surface decoration is our strength as well! Such as electroplating, laser engraving, spraying, decal printing, mercury finished , iridescent and etc.