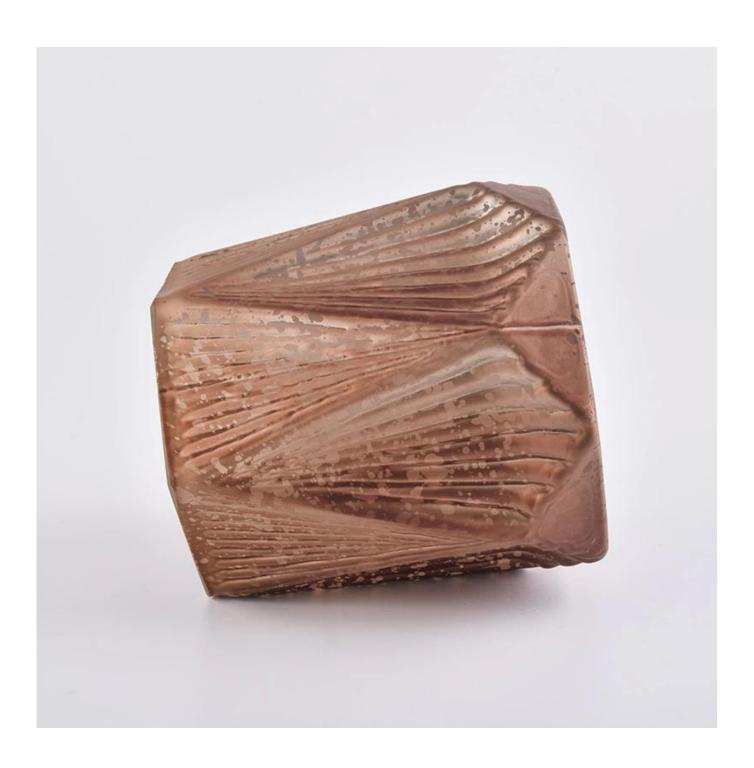

# **Product Description**

Item No SGLYP19101025

Top dia: 77.5mm Bottom dia:90mm Max dia:106mm Height: 104mm Weight: 475g Capacity: 460ml

Item Name Unique Design Tree Pattern Glass Candle Holders

Samples Existing clear glass samples for free

Certificate Annealing(for candle holders) test

Different luxury surface decoration is our strength as well! Such as electroplating, laser engraving, spraying, decal printing, mercury finished , iridescent and etc.