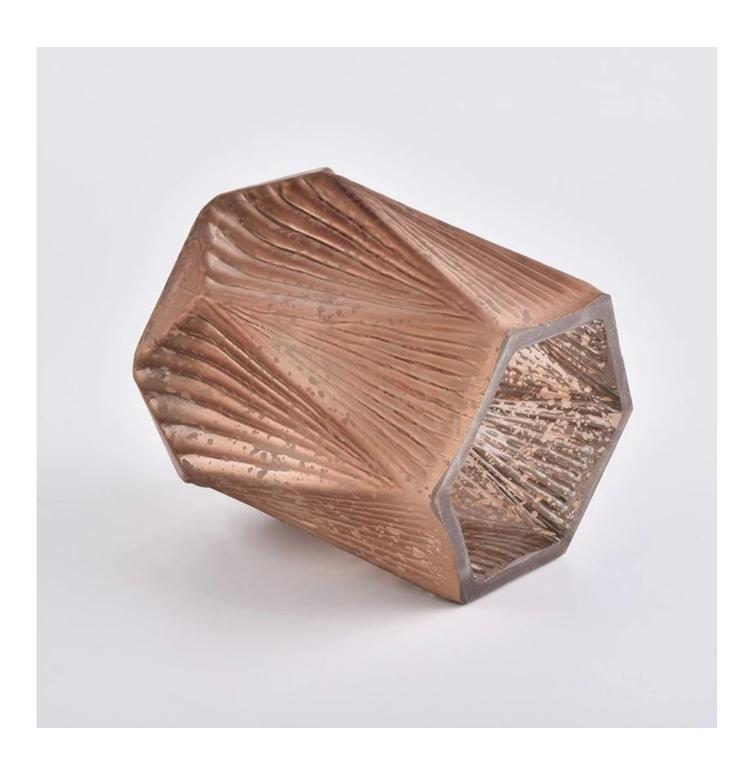

# **Product Description**

Item No SGLYP19101025

Top dia: 77.5mm Bottom dia:90mm Max dia:106mm Height: 104mm Weight: 475g Capacity: 460ml

Item Name Unique Design Tree Pattern Glass Candle Holders

Samples Existing clear glass samples for free

Certificate Annealing(for candle holders) test

Different luxury surface decoration is our strength as well! Such as electroplating, laser engraving, spraying, decal printing, mercury finished , iridescent and etc.