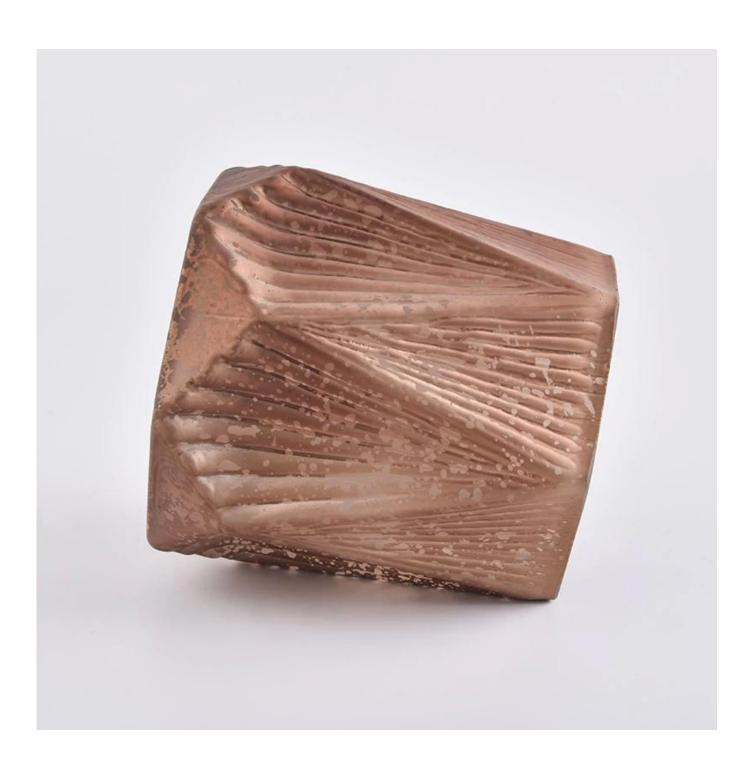

# **Product Description**

Item No SGLYP19101025

Top dia: 77.5mm Bottom dia:90mm Max dia:106mm Height: 104mm Weight: 475g Capacity: 460ml

Item Name Unique Design Tree Pattern Glass Candle Holders

Samples Existing clear glass samples for free

Certificate Annealing(for candle holders) test

Different luxury surface decoration is our strength as well! Such as electroplating, laser engraving, spraying, decal printing, mercury finished , iridescent and etc.