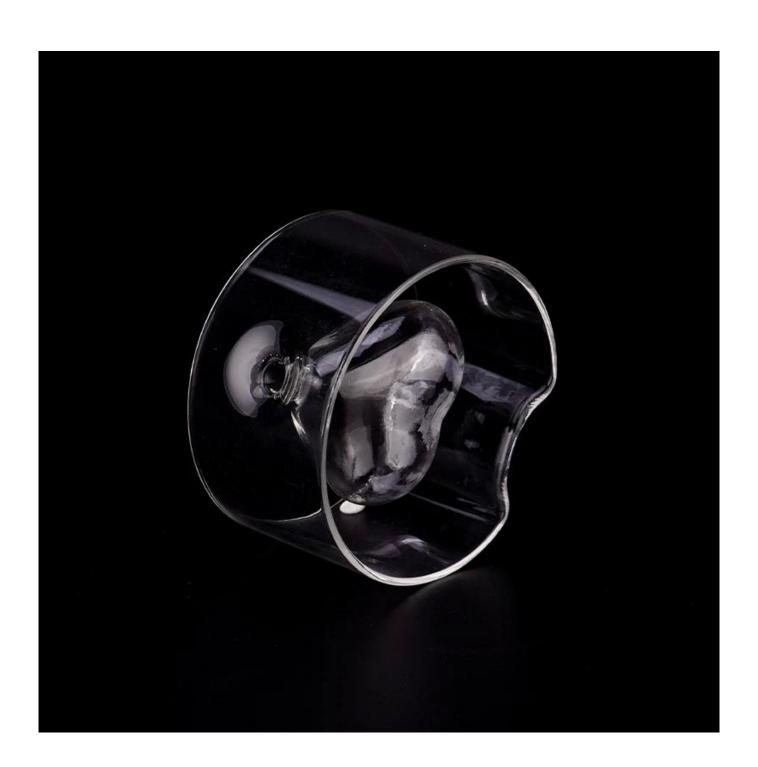

With a gorgeous, crystal clear glass composition, Beautiful craftsmanship and fine glassware go hand-in-hand, and no vessel demonstrates that more eloquently than this glass candle jar. Keep your candles in a container that they deserve, and provide a pretty presentation to your customers.

This youthful and vigorous <u>glass candle jars</u> provide various choice. No matter as candle jar, or as storage jar, It can bring warmth and happiness to your life, customize pattern jars provide you more choices that matches

with your home decoration. You can work out more patterns for you candle brand!

This classic 10 ounce glass tumbler is a fantastic choice for high end scented poured candles. Set up as an aromatherapy cup for the home or wedding party or as a vase for the wedding centerpiece.