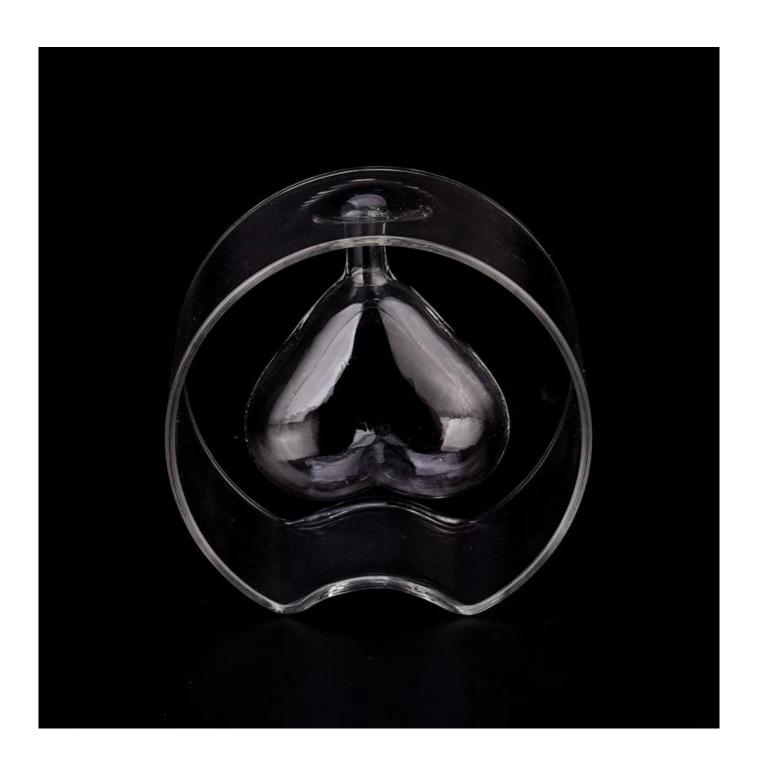

With a gorgeous, crystal clear glass composition, Beautiful craftsmanship and fine glassware go hand-in-hand, and no vessel demonstrates that more eloquently than this glass candle jar. Keep your candles in a container that they deserve, and provide a pretty presentation to your customers.

This youthful and vigorous <u>glass candle jars</u> provide various choice. No matter as candle jar, or as storage jar, It can bring warmth and happiness to your life, customize pattern jars provide you more choices that matches

with your home decoration. You can work out more patterns for you candle brand!

This classic 10 ounce glass tumbler is a fantastic choice for high end scented poured candles. Set up as an aromatherapy cup for the home or wedding party or as a vase for the wedding centerpiece.