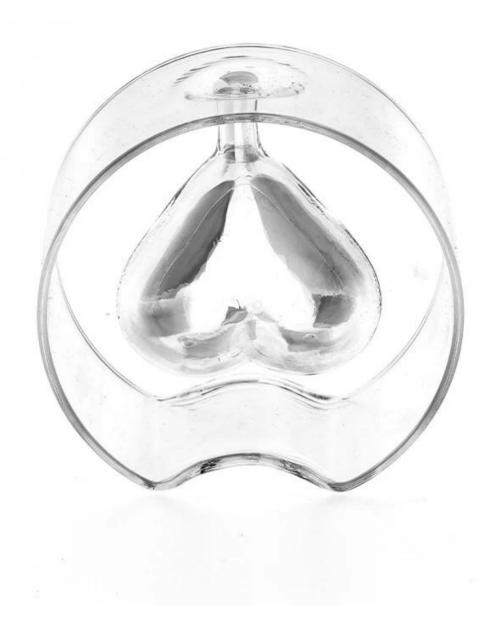

With a gorgeous, crystal clear glass composition, Beautiful craftsmanship and fine glassware go hand-in-hand, and no vessel demonstrates that more eloquently than this glass candle jar. Keep your candles in a container that they deserve, and provide a pretty presentation to your customers.

This youthful and vigorous <u>glass candle jars</u> provide various choice. No matter as candle jar, or as storage jar, It can bring warmth and happiness to your life, customize pattern jars provide you more choices that matches

with your home decoration. You can work out more patterns for you candle brand!

This classic 10 ounce glass tumbler is a fantastic choice for high end scented poured candles. Set up as an aromatherapy cup for the home or wedding party or as a vase for the wedding centerpiece.