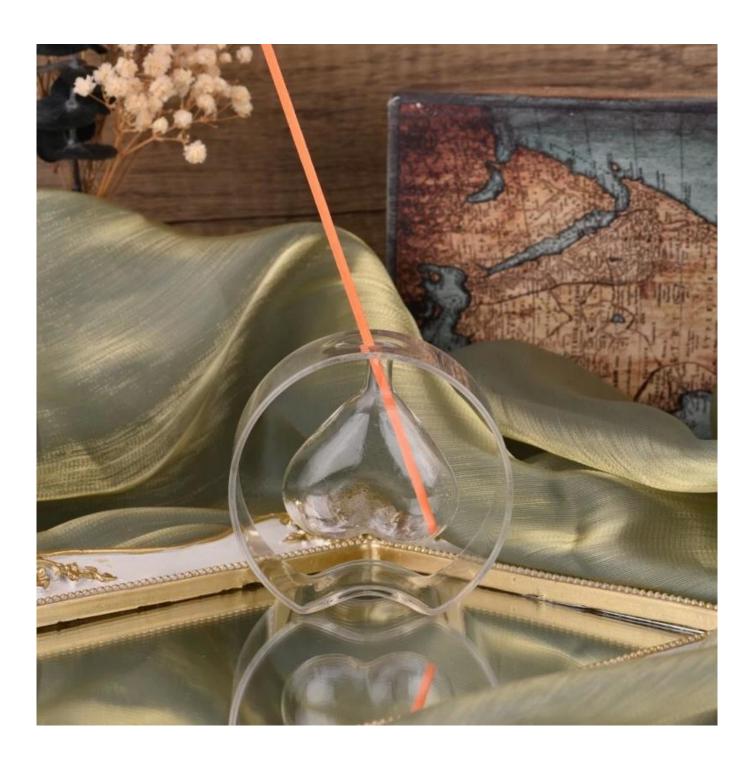

With a gorgeous, crystal clear glass composition, Beautiful craftsmanship and fine glassware go hand-in-hand, and no vessel demonstrates that more eloquently than this glass candle jar. Keep your candles in a container that they deserve, and provide a pretty presentation to your customers.

This youthful and vigorous <u>glass candle jars</u> provide various choice. No matter as candle jar, or as storage jar, It can bring warmth and happiness to your life, customize pattern jars provide you more choices that matches

with your home decoration. You can work out more patterns for you candle brand!

This classic 10 ounce glass tumbler is a fantastic choice for high end scented poured candles. Set up as an aromatherapy cup for the home or wedding party or as a vase for the wedding centerpiece.