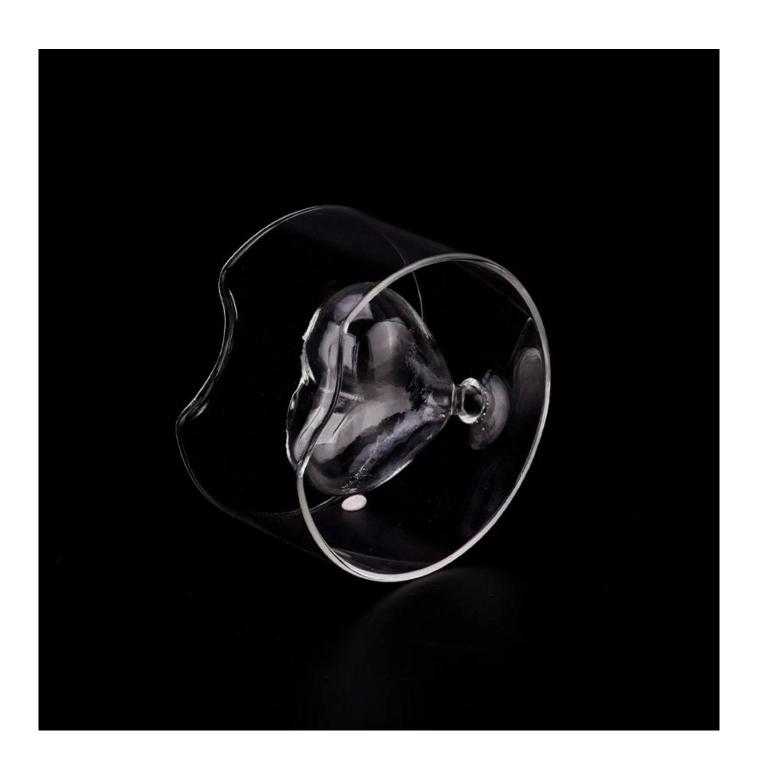

With a gorgeous, crystal clear glass composition, Beautiful craftsmanship and fine glassware go hand-in-hand, and no vessel demonstrates that more eloquently than this glass candle jar. Keep your candles in a container that they deserve, and provide a pretty presentation to your customers.

This youthful and vigorous <u>glass candle jars</u> provide various choice. No matter as candle jar, or as storage jar, It can bring warmth and happiness to your life, customize pattern jars provide you more choices that matches

with your home decoration. You can work out more patterns for you candle brand!

This classic 10 ounce glass tumbler is a fantastic choice for high end scented poured candles. Set up as an aromatherapy cup for the home or wedding party or as a vase for the wedding centerpiece.