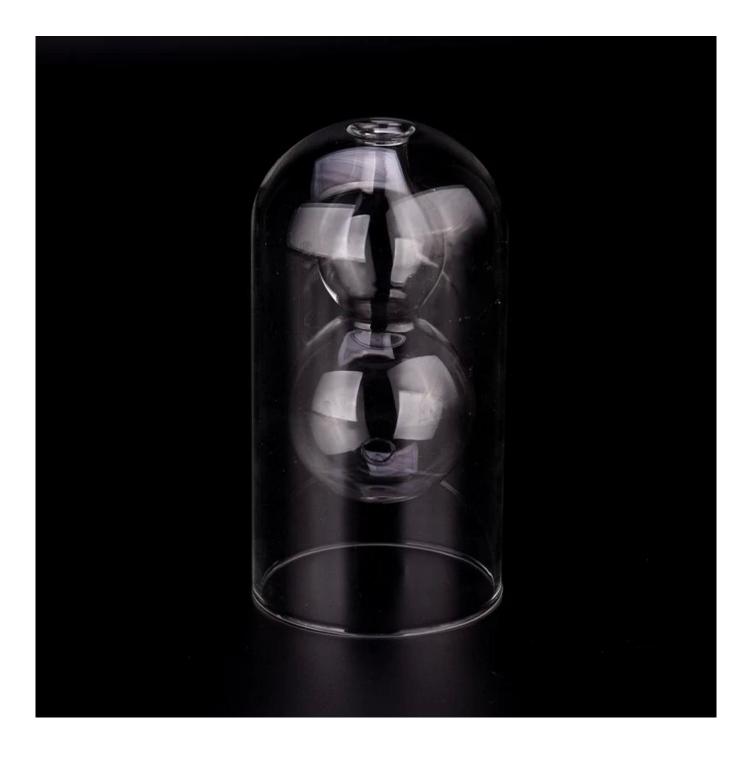

With a gorgeous, crystal clear glass composition, Beautiful craftsmanship and fine glassware go hand-in-hand, and no vessel demonstrates that more eloquently than this glass candle jar. Keep your candles in a container that they deserve, and provide a pretty presentation to your customers.

This youthful and vigorous <u>glass candle jars</u> provide various choice. No matter as candle jar, or as storage jar, It can bring warmth and happiness to your life, customize pattern jars provide you more choices that matches

with your home decoration. You can work out more patterns for you candle brand!

This classic 10 ounce glass tumbler is a fantastic choice for high end scented poured candles. Set up as an aromatherapy cup for the home or wedding party or as a vase for the wedding centerpiece.