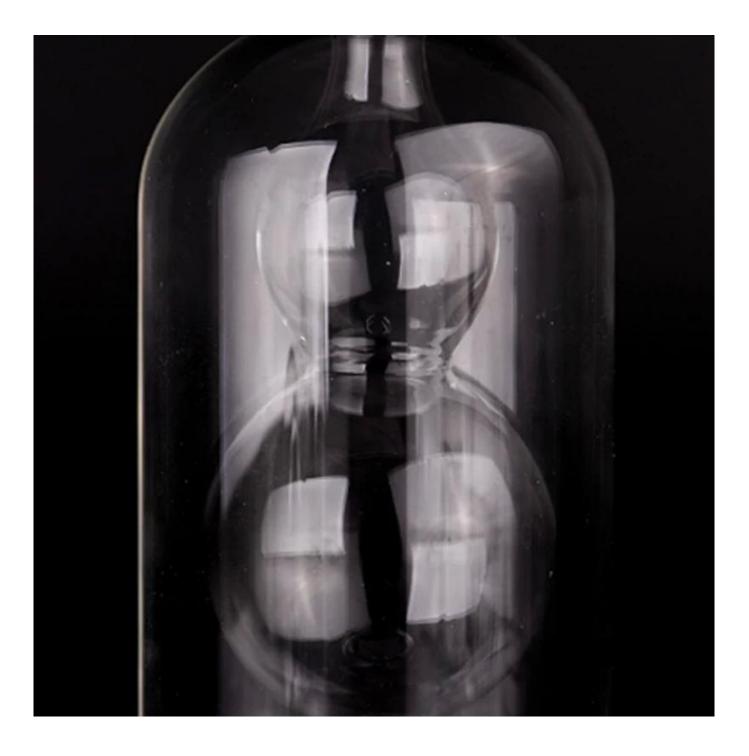

With a gorgeous, crystal clear glass composition, Beautiful craftsmanship and fine glassware go hand-in-hand, and no vessel demonstrates that more eloquently than this glass candle jar. Keep your candles in a container that they deserve, and provide a pretty presentation to your customers.

This youthful and vigorous <u>glass candle jars</u> provide various choice. No matter as candle jar, or as storage jar, It can bring warmth and happiness to your life, customize pattern jars provide you more choices that matches

with your home decoration. You can work out more patterns for you candle brand!

This classic 10 ounce glass tumbler is a fantastic choice for high end scented poured candles. Set up as an aromatherapy cup for the home or wedding party or as a vase for the wedding centerpiece.