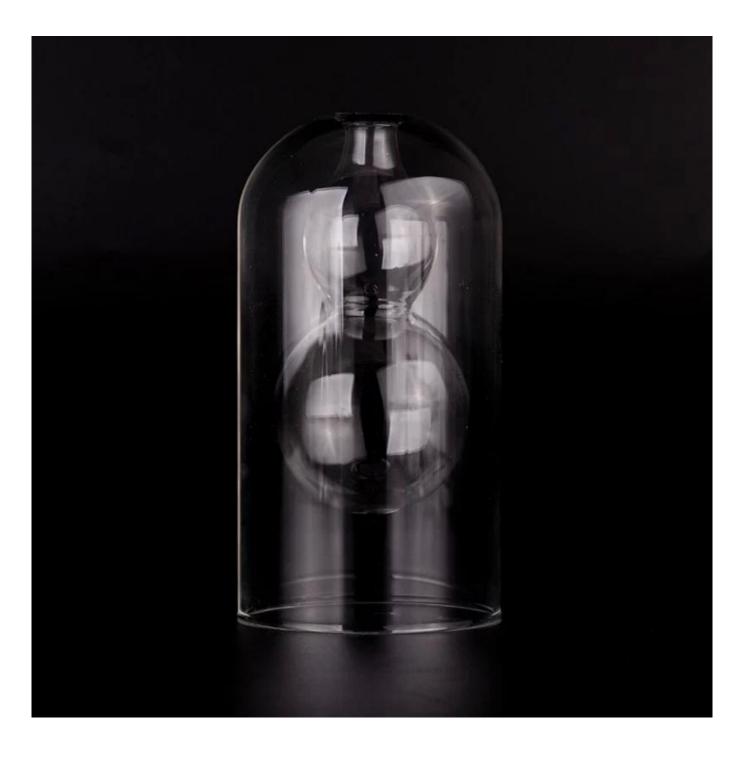

With a gorgeous, crystal clear glass composition, Beautiful craftsmanship and fine glassware go hand-in-hand, and no vessel demonstrates that more eloquently than this glass candle jar. Keep your candles in a container that they deserve, and provide a pretty presentation to your customers.

This youthful and vigorous <u>glass candle jars</u> provide various choice. No matter as candle jar, or as storage jar, It can bring warmth and happiness to your life, customize pattern jars provide you more choices that matches

with your home decoration. You can work out more patterns for you candle brand!

This classic 10 ounce glass tumbler is a fantastic choice for high end scented poured candles. Set up as an aromatherapy cup for the home or wedding party or as a vase for the wedding centerpiece.