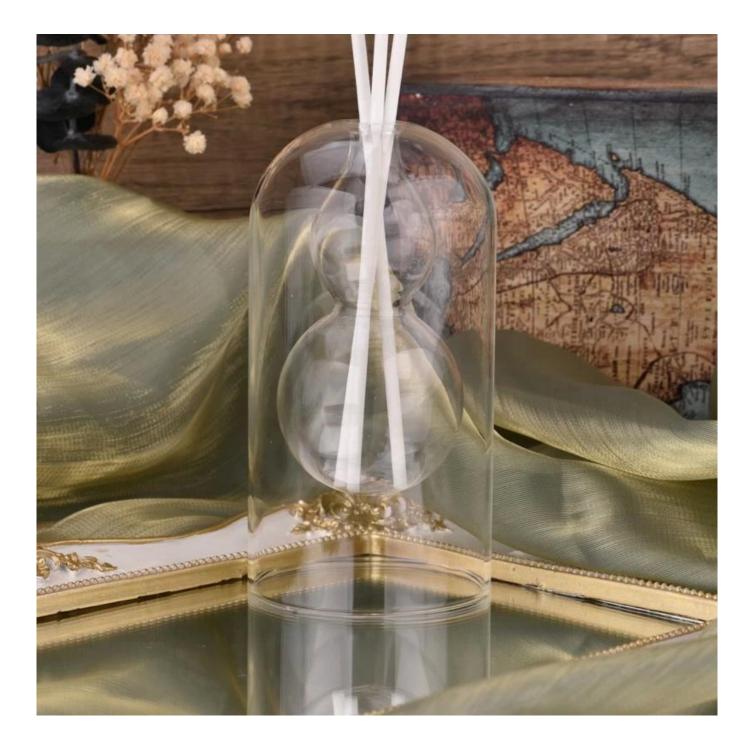

With a gorgeous, crystal clear glass composition, Beautiful craftsmanship and fine glassware go hand-in-hand, and no vessel demonstrates that more eloquently than this glass candle jar. Keep your candles in a container that they deserve, and provide a pretty presentation to your customers.

This youthful and vigorous <u>glass candle jars</u> provide various choice. No matter as candle jar, or as storage jar, It can bring warmth and happiness to your life, customize pattern jars provide you more choices that matches

with your home decoration. You can work out more patterns for you candle brand!

This classic 10 ounce glass tumbler is a fantastic choice for high end scented poured candles. Set up as an aromatherapy cup for the home or wedding party or as a vase for the wedding centerpiece.