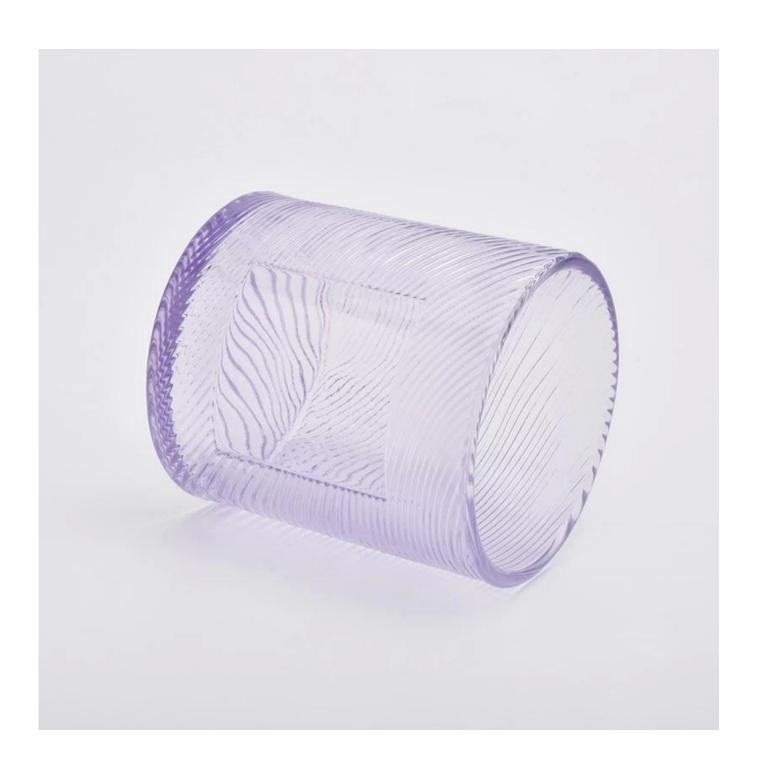

# Item No SGHY19082619

Body:

Top dia:74mm Bottom dia: 88mm Height: 98mm Weight:343g Capacity: 280ml

Lid:

Top dia:88mm Height: 98mm Weight:389g Capacity: 435ml

Item Name Custom color luxury GEO Cut stripe glass candle jar with lid