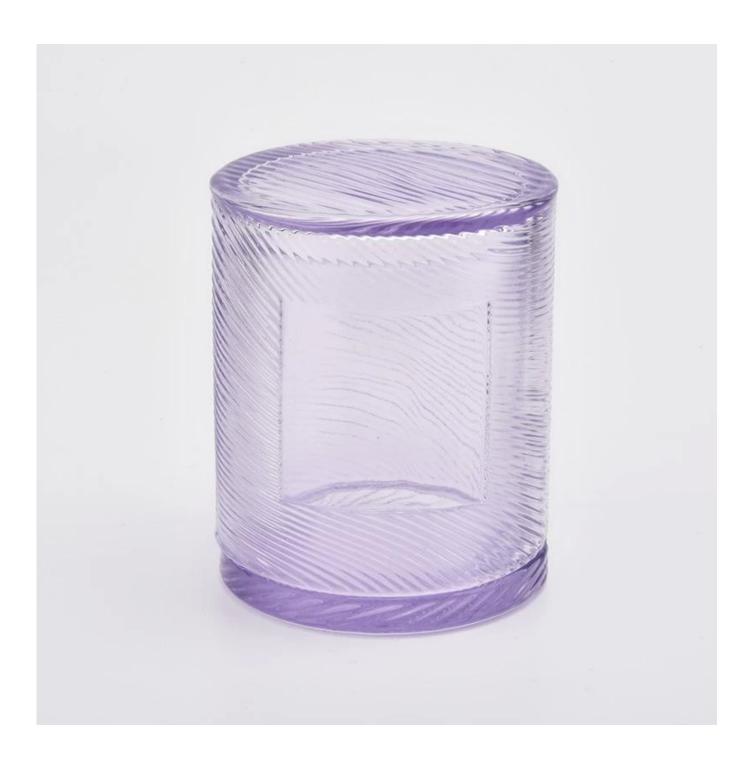

# Item No SGHY19082619

Body:

Top dia:74mm Bottom dia: 88mm Height: 98mm Weight:343g Capacity: 280ml

Lid:

Top dia:88mm Height: 98mm Weight:389g Capacity: 435ml

Item Name Custom color luxury GEO Cut stripe glass candle jar with lid