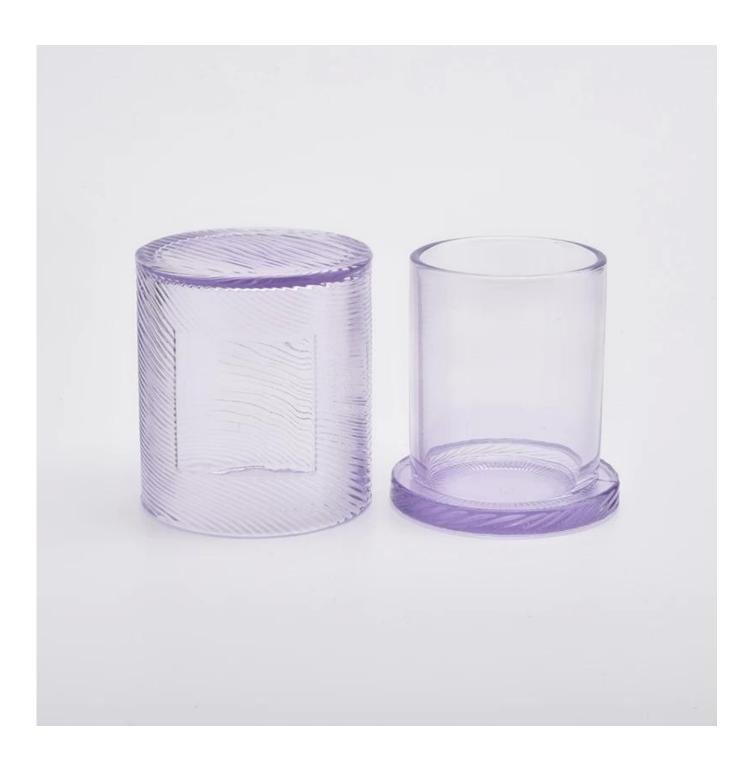

# Item No SGHY19082619

Body:

Top dia:74mm Bottom dia: 88mm Height: 98mm Weight:343g Capacity: 280ml

Lid:

Top dia:88mm Height: 98mm Weight:389g Capacity: 435ml

Item Name Custom color luxury GEO Cut stripe glass candle jar with lid