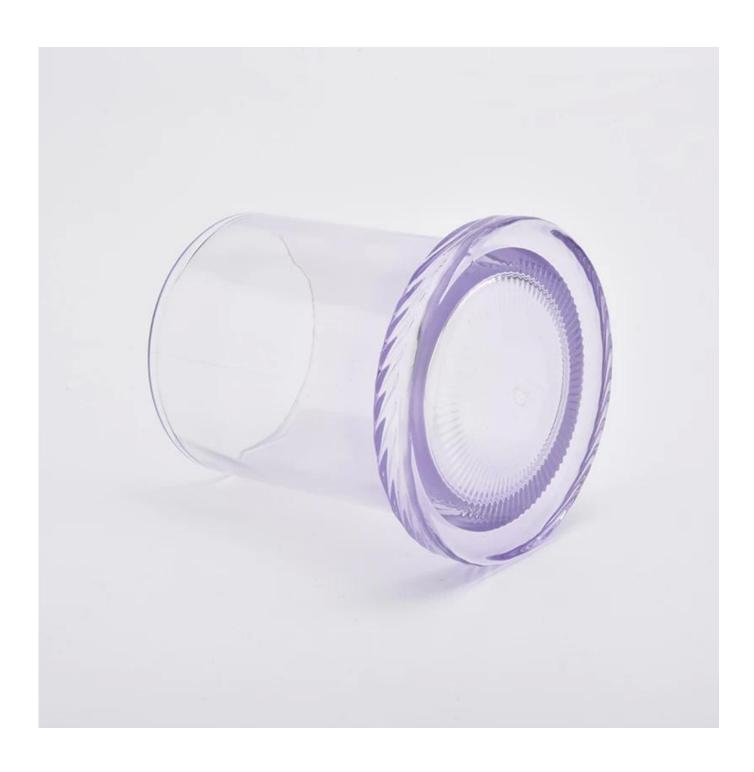

# Item No SGHY19082619

Body:

Top dia:74mm Bottom dia: 88mm Height: 98mm Weight:343g Capacity: 280ml

Lid:

Top dia:88mm Height: 98mm Weight:389g Capacity: 435ml

Item Name Custom color luxury GEO Cut stripe glass candle jar with lid