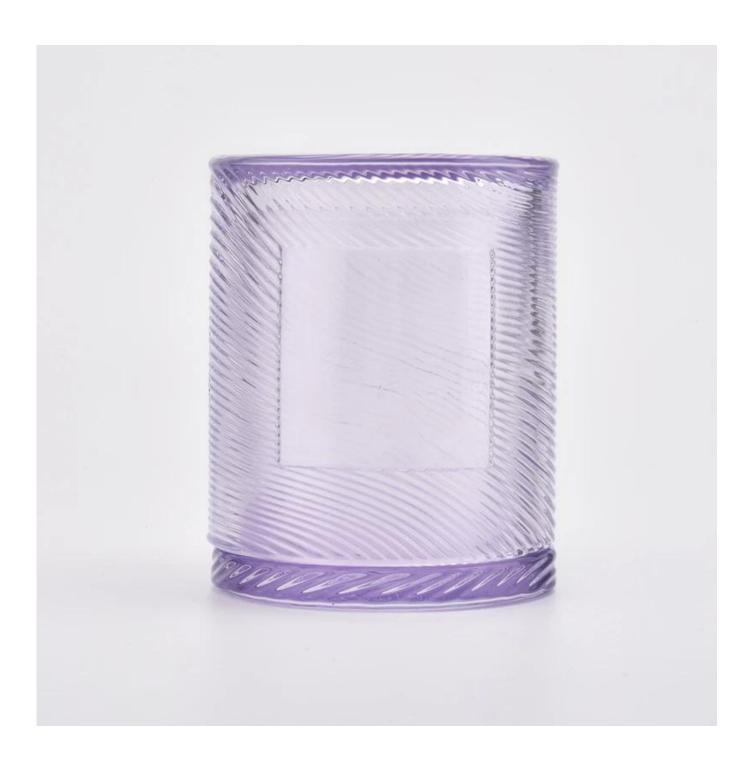

# Item No SGHY19082619

Body:

Top dia:74mm Bottom dia: 88mm Height: 98mm Weight:343g Capacity: 280ml

Lid:

Top dia:88mm Height: 98mm Weight:389g Capacity: 435ml

Item Name Custom color luxury GEO Cut stripe glass candle jar with lid