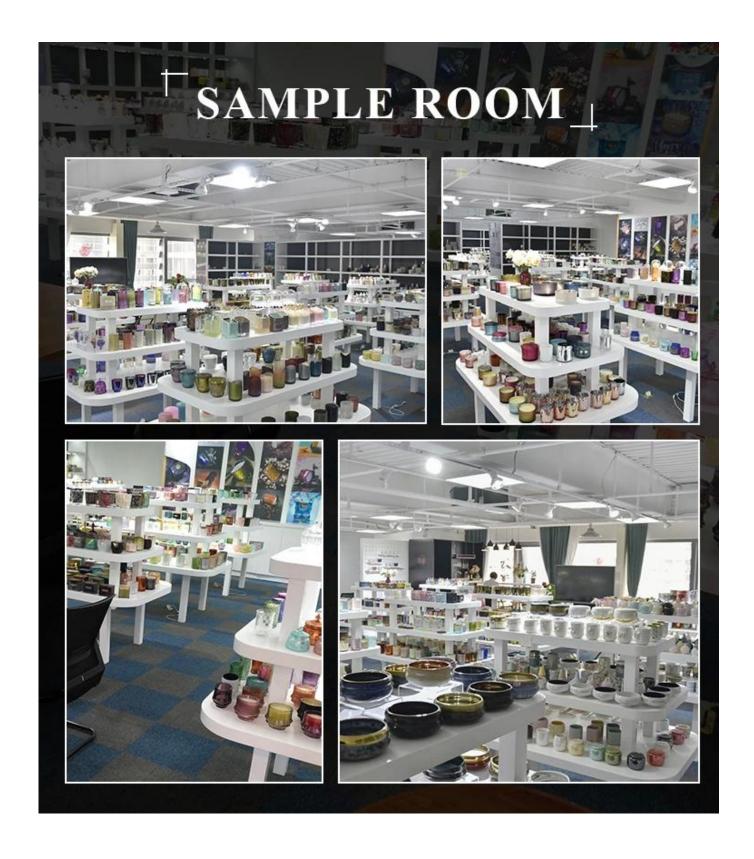

apacity: 280ml

Lid:

Top dia:88mm Height: 98mm Weight:389g Capacity: 435ml

Item Name Custom color luxury GEO Cut stripe glass candle jar with lid

Samples Existing clear glass samples for free

Sent collected by courier

Samples time 5-7 days after confirming.

Packing Normal Packing, 48pcs per carton

Delivery time Within 35 days after the sample and order confirmed

Payment terms 30% pay by TT ,balance paid after showing the BL copy

Certificate Annealing(for candle holders) test















Different luxury surface decoration is our strength as well! Such as electroplating, laser engraving, spraying, decal printing, mercury finished , iridescent and etc.

# OUR CRAFTS Laser Engraving Spraying Decal Printing Mercury Finish Foiling Screen Printing Frosted Sandblasted

# Sample Room



# **Company Information**

We are thinker, doer and maker.

Sunny Glassware was established by Frank and Alice since 1992s, which is the supplier of

80% fragrance brands & home decoration in the United States. Sunny keep engaged in various of candle holder, bathroom accessories, perfume&diffuser bottles, borosilicate glass and related accessories.

Award-winning team of designers has won the trust of many upscale brands like NEST Fragrance, who is unmatched in China. The annual quantity, launched speed on new products and designs can be compared with Zara.

With a strictly control system on product quality, Sunny adapts extra six steps for inspection of shipments, no major quality complaints on products produced for 9 consecutive years.

With our strong support, customers rapidly develo