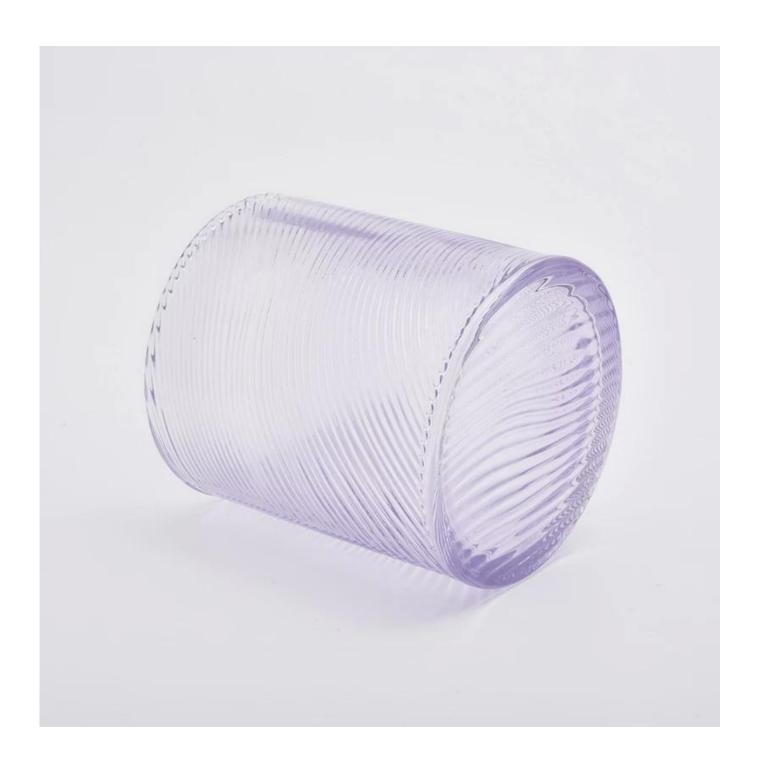

# Item No SGHY19082619

Body:

Top dia:74mm Bottom dia: 88mm Height: 98mm Weight:343g Capacity: 280ml

Lid:

Top dia:88mm Height: 98mm Weight:389g Capacity: 435ml

Item Name Custom color luxury GEO Cut stripe glass candle jar with lid