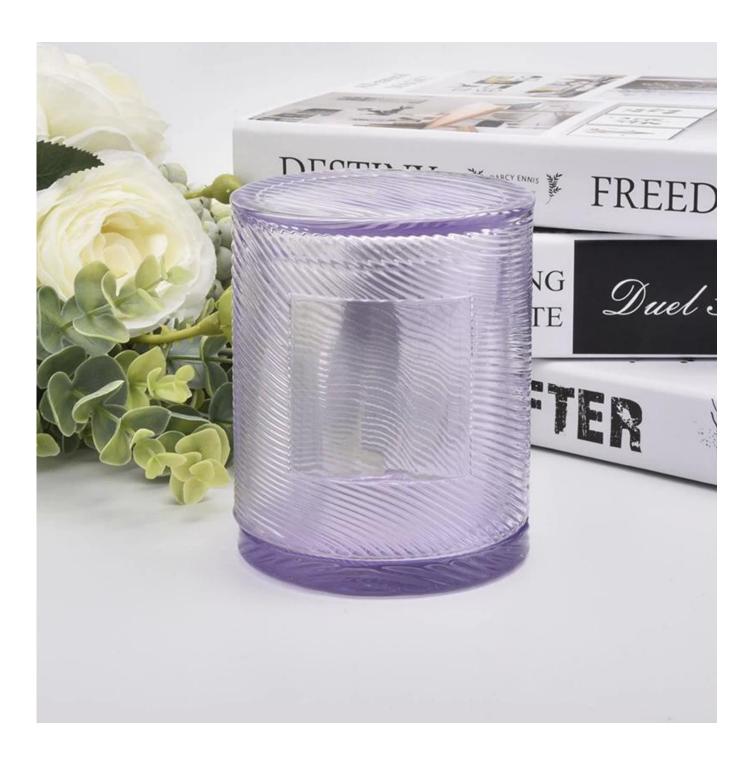

# Item No SGHY19082619

Body:

Top dia:74mm Bottom dia: 88mm Height: 98mm Weight:343g Capacity: 280ml

Lid:

Top dia:88mm Height: 98mm Weight:389g Capacity: 435ml

Item Name Custom color luxury GEO Cut stripe glass candle jar with lid