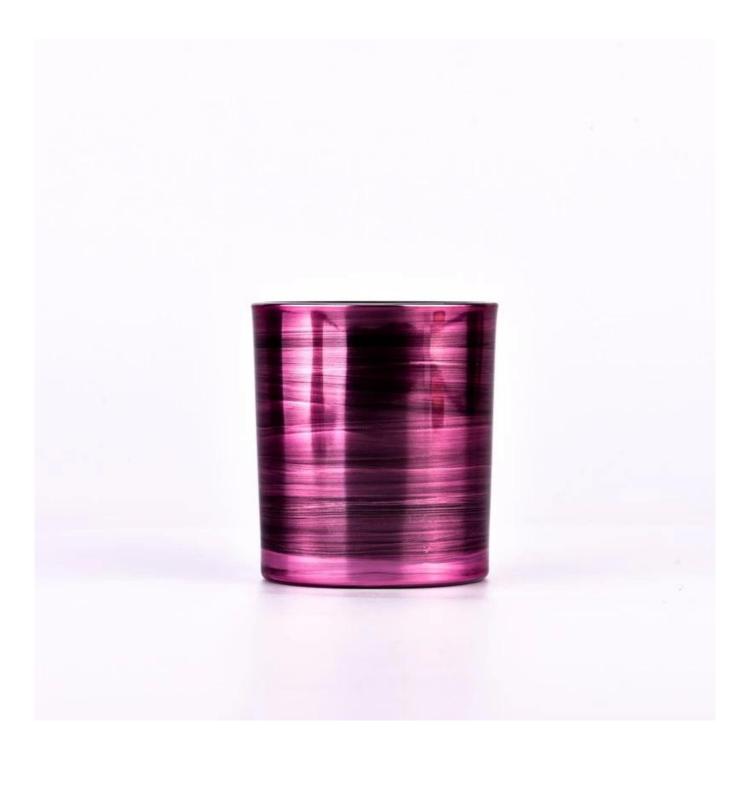

With a gorgeous, crystal clear glass composition, Beautiful craftsmanship and fine glassware go hand-in-hand, and no vessel demonstrates that more eloquently than this glass candle jar. Keep your candles in a container that they deserve, and provide a pretty presentation to your customers.

This youthful and vigorous <u>glass candle jars</u> provide various choice. No matter as candle jar, or as storage jar, It can bring warmth and happiness to your life, customize pattern jars provide you more choices that matches

with your home decoration. You can work out more patterns for you candle brand!

This classic 10 ounce glass tumbler is a fantastic choice for high end scented poured candles. Set up as an aromatherapy cup for the home or wedding party or as a vase for the wedding centerpiece.