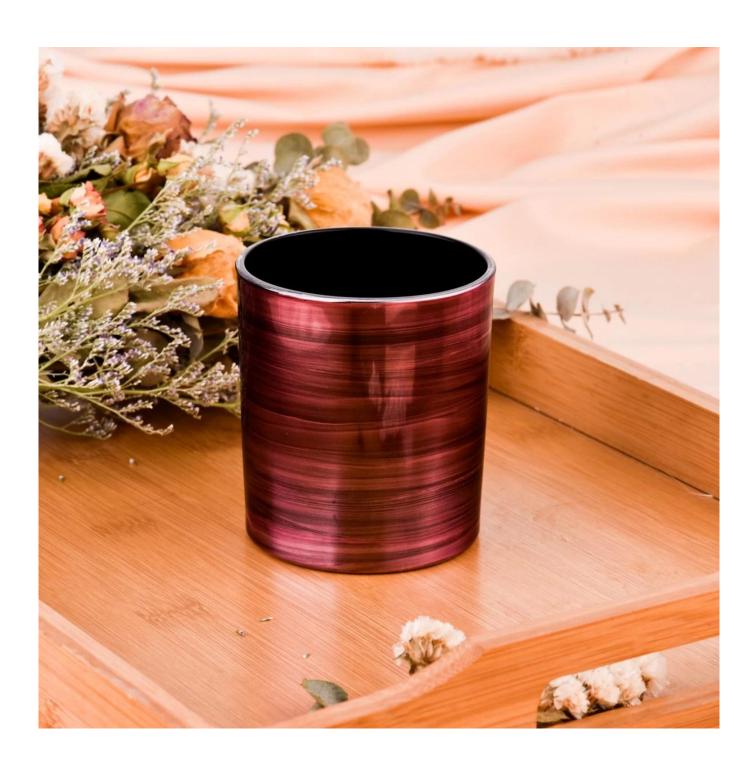

With a gorgeous, crystal clear glass composition, Beautiful craftsmanship and fine glassware go hand-in-hand, and no vessel demonstrates that more eloquently than this glass candle jar. Keep your candles in a container that they deserve, and provide a pretty presentation to your customers.

This youthful and vigorous <u>glass candle jars</u> provide various choice. No matter as candle jar, or as storage jar, It can bring warmth and happiness to your life, customize pattern jars provide you more choices that matches

with your home decoration. You can work out more patterns for you candle brand!

This classic 10 ounce glass tumbler is a fantastic choice for high end scented poured candles. Set up as an aromatherapy cup for the home or wedding party or as a vase for the wedding centerpiece.