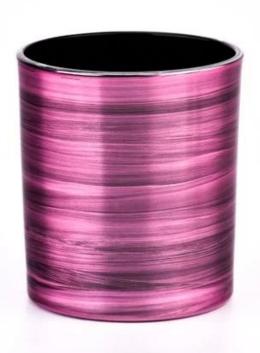

With a gorgeous, crystal clear glass composition, Beautiful craftsmanship and fine glassware go hand-in-hand, and no vessel demonstrates that more eloquently than this glass candle jar. Keep your candles in a container that they deserve, and provide a pretty presentation to your customers.

This youthful and vigorous <u>glass candle jars</u> provide various choice. No matter as candle jar, or as storage jar, It can bring warmth and happiness to your life, customize pattern jars provide you more choices that matches

with your home decoration. You can work out more patterns for you candle brand!

This classic 10 ounce glass tumbler is a fantastic choice for high end scented poured candles. Set up as an aromatherapy cup for the home or wedding party or as a vase for the wedding centerpiece.