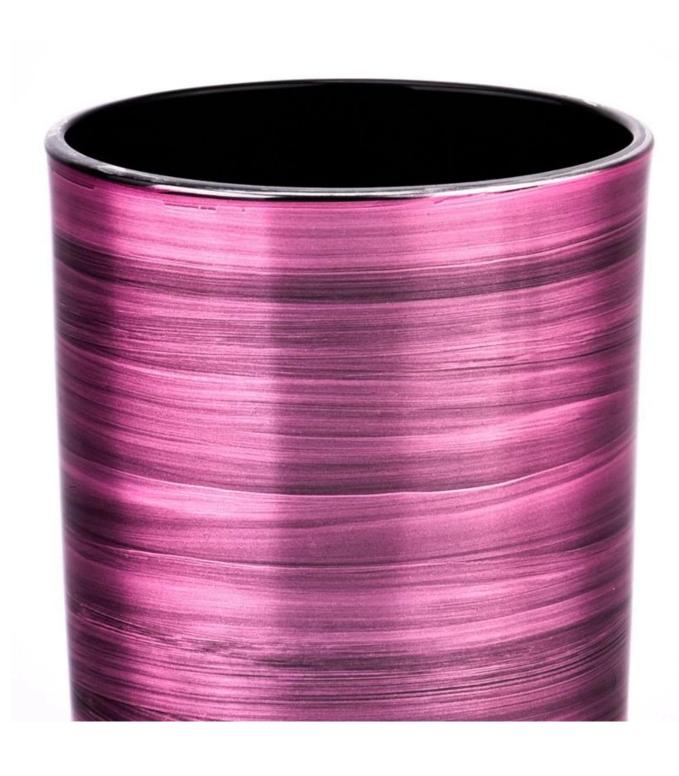

With a gorgeous, crystal clear glass composition, Beautiful craftsmanship and fine glassware go hand-in-hand, and no vessel demonstrates that more eloquently than this glass candle jar. Keep your candles in a container that they deserve, and provide a pretty presentation to your customers.

This youthful and vigorous <u>glass candle jars</u> provide various choice. No matter as candle jar, or as storage jar, It can bring warmth and happiness to your life, customize pattern jars provide you more choices that matches

with your home decoration. You can work out more patterns for you candle brand!

This classic 10 ounce glass tumbler is a fantastic choice for high end scented poured candles. Set up as an aromatherapy cup for the home or wedding party or as a vase for the wedding centerpiece.