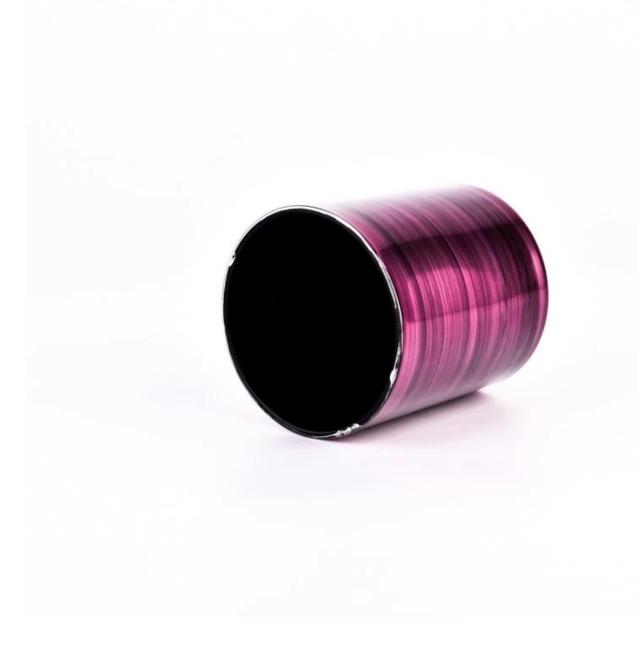

With a gorgeous, crystal clear glass composition, Beautiful craftsmanship and fine glassware go hand-in-hand, and no vessel demonstrates that more eloquently than this glass candle jar. Keep your candles in a container that they deserve, and provide a pretty presentation to your customers.

This youthful and vigorous <u>glass candle jars</u> provide various choice. No matter as candle jar, or as storage jar, It can bring warmth and happiness to your life, customize pattern jars provide you more choices that matches

with your home decoration. You can work out more patterns for you candle brand!

This classic 10 ounce glass tumbler is a fantastic choice for high end scented poured candles. Set up as an aromatherapy cup for the home or wedding party or as a vase for the wedding centerpiece.