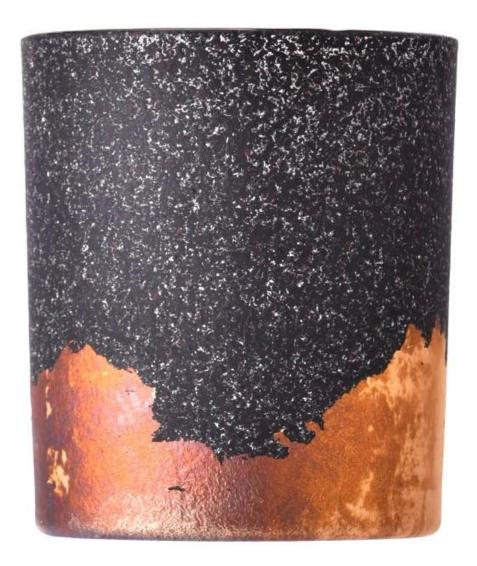

With a gorgeous, crystal clear glass composition, Beautiful craftsmanship and fine glassware go hand-in-hand, and no vessel demonstrates that more eloquently than this glass candle jar. Keep your candles in a container that they deserve, and provide a pretty presentation to your customers.

This youthful and vigorous <u>glass candle jars</u> provide various choice. No matter as candle jar, or as storage jar, It can bring warmth and happiness to your life, customize pattern jars provide you more choices that matches

with your home decoration. You can work out more patterns for you candle brand!

This classic 10 ounce glass tumbler is a fantastic choice for high end scented poured candles. Set up as an aromatherapy cup for the home or wedding party or as a vase for the wedding centerpiece.