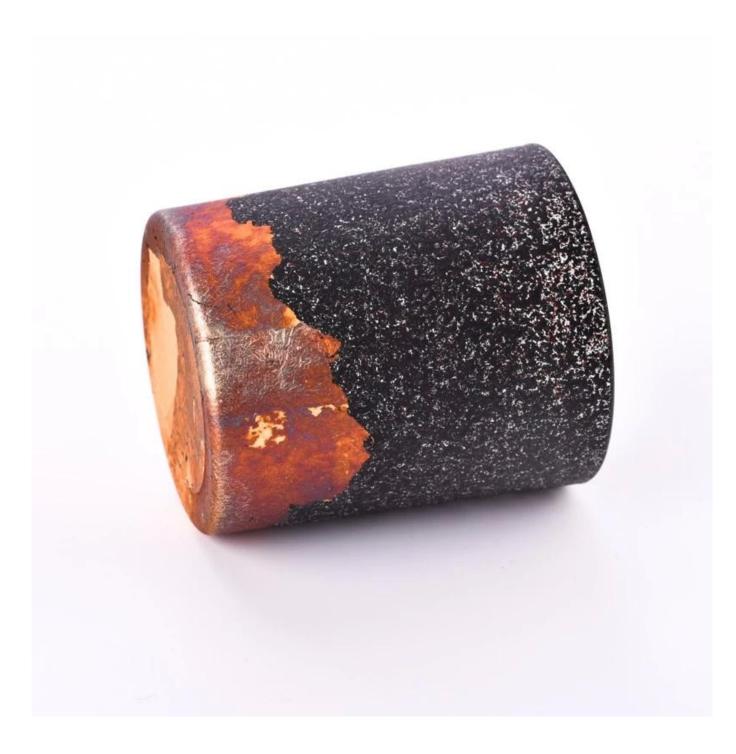

With a gorgeous, crystal clear glass composition, Beautiful craftsmanship and fine glassware go hand-in-hand, and no vessel demonstrates that more eloquently than this glass candle jar. Keep your candles in a container that they deserve, and provide a pretty presentation to your customers.

This youthful and vigorous <u>glass candle jars</u> provide various choice. No matter as candle jar, or as storage jar, It can bring warmth and happiness to your life, customize pattern jars provide you more choices that matches

with your home decoration. You can work out more patterns for you candle brand!

This classic 10 ounce glass tumbler is a fantastic choice for high end scented poured candles. Set up as an aromatherapy cup for the home or wedding party or as a vase for the wedding centerpiece.