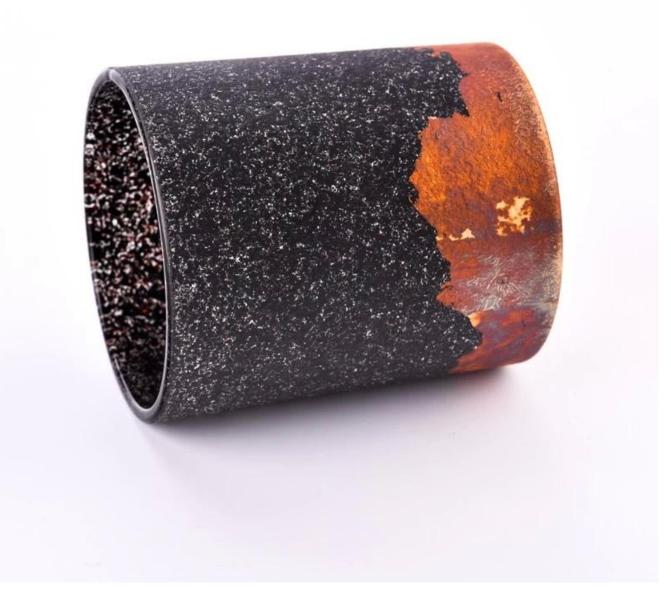

With a gorgeous, crystal clear glass composition, Beautiful craftsmanship and fine glassware go hand-in-hand, and no vessel demonstrates that more eloquently than this glass candle jar. Keep your candles in a container that they deserve, and provide a pretty presentation to your customers.

This youthful and vigorous <u>glass candle jars</u> provide various choice. No matter as candle jar, or as storage jar, It can bring warmth and happiness to your life, customize pattern jars provide you more choices that matches

with your home decoration. You can work out more patterns for you candle brand!

This classic 10 ounce glass tumbler is a fantastic choice for high end scented poured candles. Set up as an aromatherapy cup for the home or wedding party or as a vase for the wedding centerpiece.