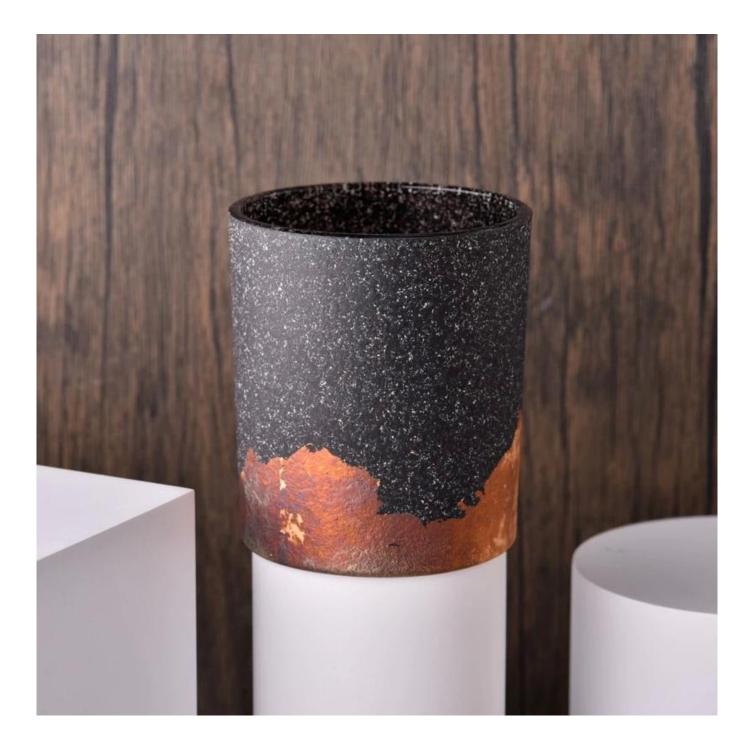

With a gorgeous, crystal clear glass composition, Beautiful craftsmanship and fine glassware go hand-in-hand, and no vessel demonstrates that more eloquently than this glass candle jar. Keep your candles in a container that they deserve, and provide a pretty presentation to your customers.

This youthful and vigorous <u>glass candle jars</u> provide various choice. No matter as candle jar, or as storage jar, It can bring warmth and happiness to your life, customize pattern jars provide you more choices that matches

with your home decoration. You can work out more patterns for you candle brand!

This classic 10 ounce glass tumbler is a fantastic choice for high end scented poured candles. Set up as an aromatherapy cup for the home or wedding party or as a vase for the wedding centerpiece.