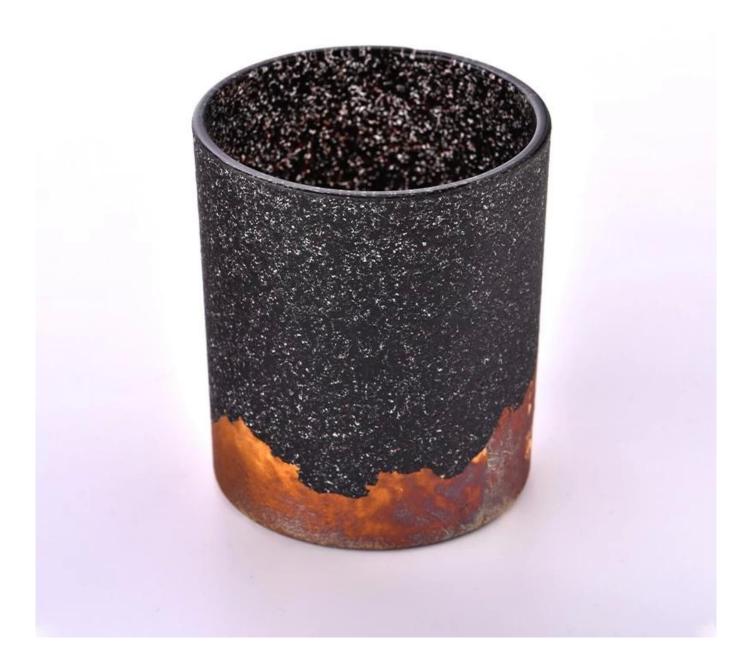

With a gorgeous, crystal clear glass composition, Beautiful craftsmanship and fine glassware go hand-in-hand, and no vessel demonstrates that more eloquently than this glass candle jar. Keep your candles in a container that they deserve, and provide a pretty presentation to your customers.

This youthful and vigorous <u>glass candle jars</u> provide various choice. No matter as candle jar, or as storage jar, It can bring warmth and happiness to your life, customize pattern jars provide you more choices that matches

with your home decoration. You can work out more patterns for you candle brand!

This classic 10 ounce glass tumbler is a fantastic choice for high end scented poured candles. Set up as an aromatherapy cup for the home or wedding party or as a vase for the wedding centerpiece.