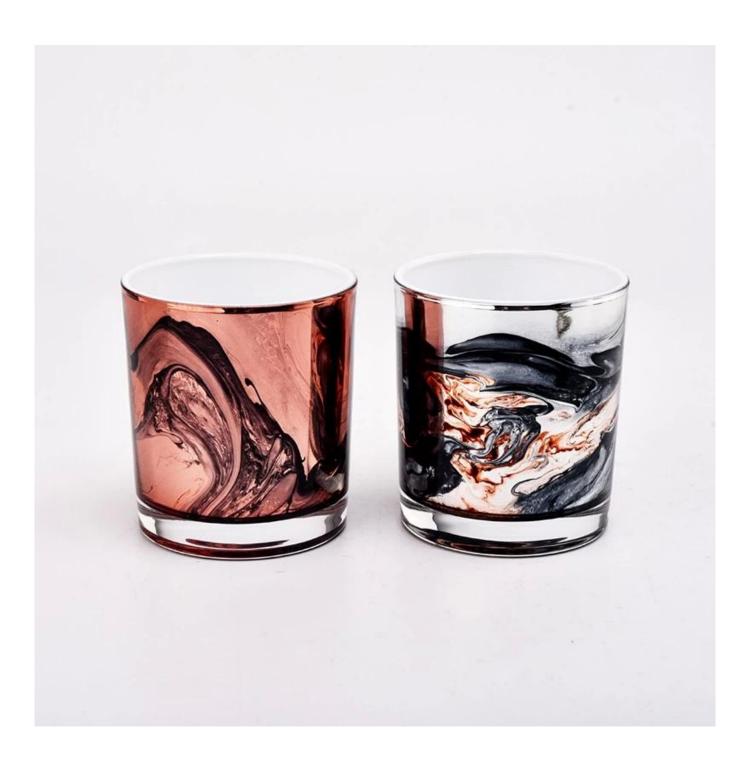

With a gorgeous, crystal clear glass composition, Beautiful craftsmanship and fine glassware go hand-in-hand, and no vessel demonstrates that more eloquently than this glass candle jar. Keep your candles in a container that they deserve, and provide a pretty presentation to your customers.

This youthful and vigorous <u>glass candle jars</u> provide various choice. No matter as candle jar, or as storage jar, It can bring warmth and happiness to your life, customize pattern jars provide you more choices that matches

with your home decoration. You can work out more patterns for you candle brand!

This classic 10 ounce glass tumbler is a fantastic choice for high end scented poured candles. Set up as an aromatherapy cup for the home or wedding party or as a vase for the wedding centerpiece.