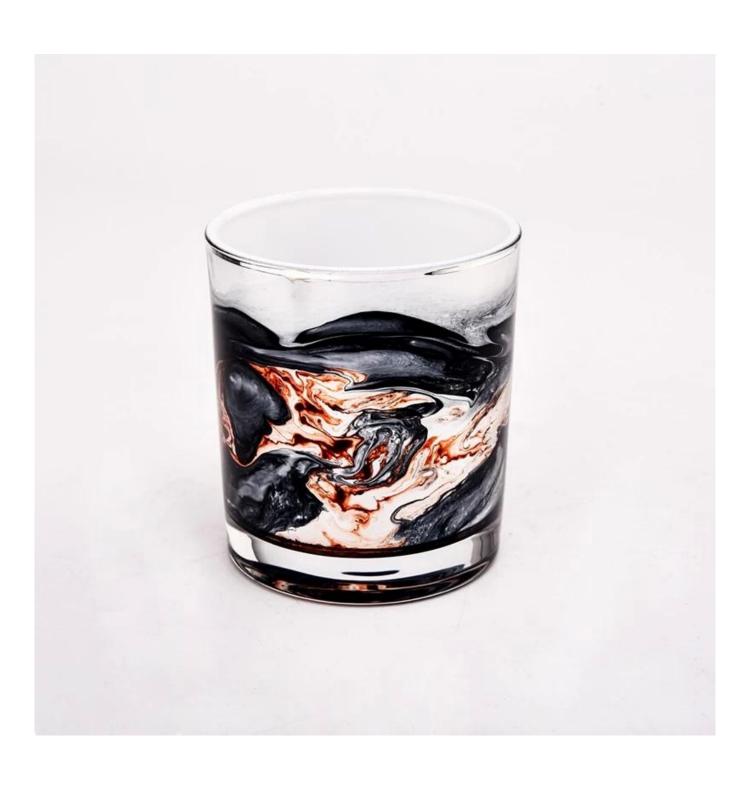

With a gorgeous, crystal clear glass composition, Beautiful craftsmanship and fine glassware go hand-in-hand, and no vessel demonstrates that more eloquently than this glass candle jar. Keep your candles in a container that they deserve, and provide a pretty presentation to your customers.

This youthful and vigorous <u>glass candle jars</u> provide various choice. No matter as candle jar, or as storage jar, It can bring warmth and happiness to your life, customize pattern jars provide you more choices that matches

with your home decoration. You can work out more patterns for you candle brand!

This classic 10 ounce glass tumbler is a fantastic choice for high end scented poured candles. Set up as an aromatherapy cup for the home or wedding party or as a vase for the wedding centerpiece.