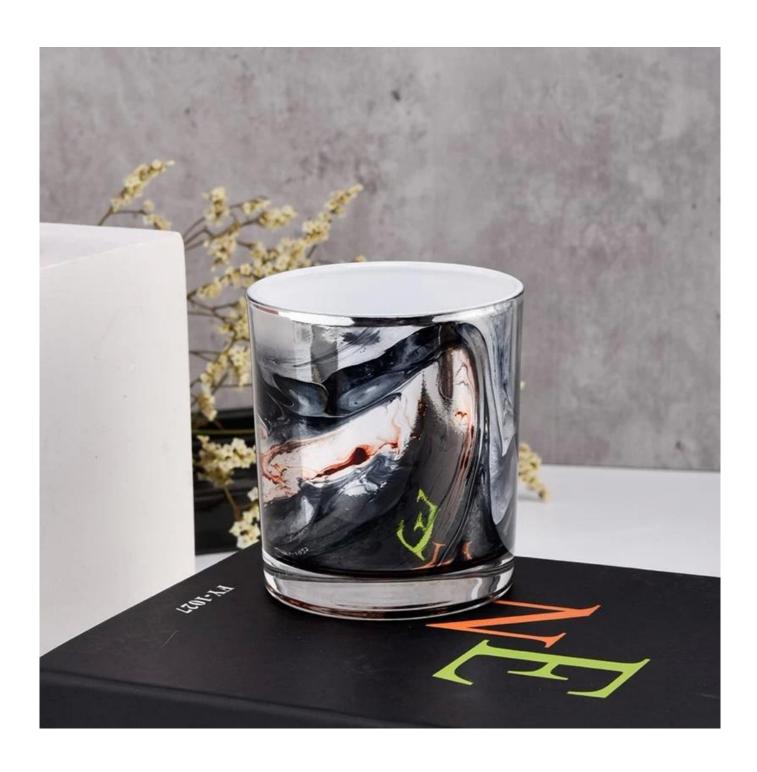

With a gorgeous, crystal clear glass composition, Beautiful craftsmanship and fine glassware go hand-in-hand, and no vessel demonstrates that more eloquently than this glass candle jar. Keep your candles in a container that they deserve, and provide a pretty presentation to your customers.

This youthful and vigorous <u>glass candle jars</u> provide various choice. No matter as candle jar, or as storage jar, It can bring warmth and happiness to your life, customize pattern jars provide you more choices that matches

with your home decoration. You can work out more patterns for you candle brand!

This classic 10 ounce glass tumbler is a fantastic choice for high end scented poured candles. Set up as an aromatherapy cup for the home or wedding party or as a vase for the wedding centerpiece.