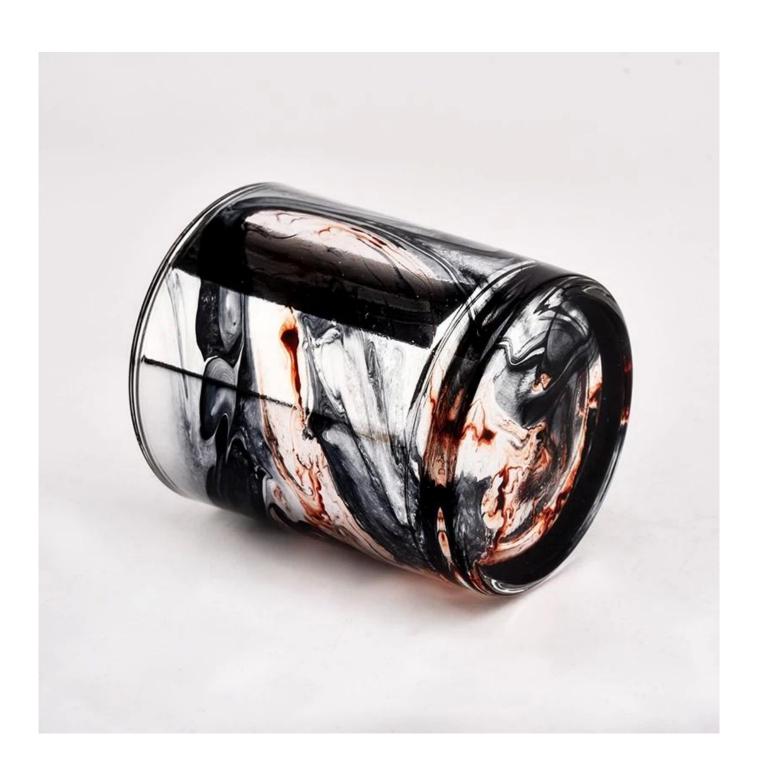

With a gorgeous, crystal clear glass composition, Beautiful craftsmanship and fine glassware go hand-in-hand, and no vessel demonstrates that more eloquently than this glass candle jar. Keep your candles in a container that they deserve, and provide a pretty presentation to your customers.

This youthful and vigorous <u>glass candle jars</u> provide various choice. No matter as candle jar, or as storage jar, It can bring warmth and happiness to your life, customize pattern jars provide you more choices that matches

with your home decoration. You can work out more patterns for you candle brand!

This classic 10 ounce glass tumbler is a fantastic choice for high end scented poured candles. Set up as an aromatherapy cup for the home or wedding party or as a vase for the wedding centerpiece.