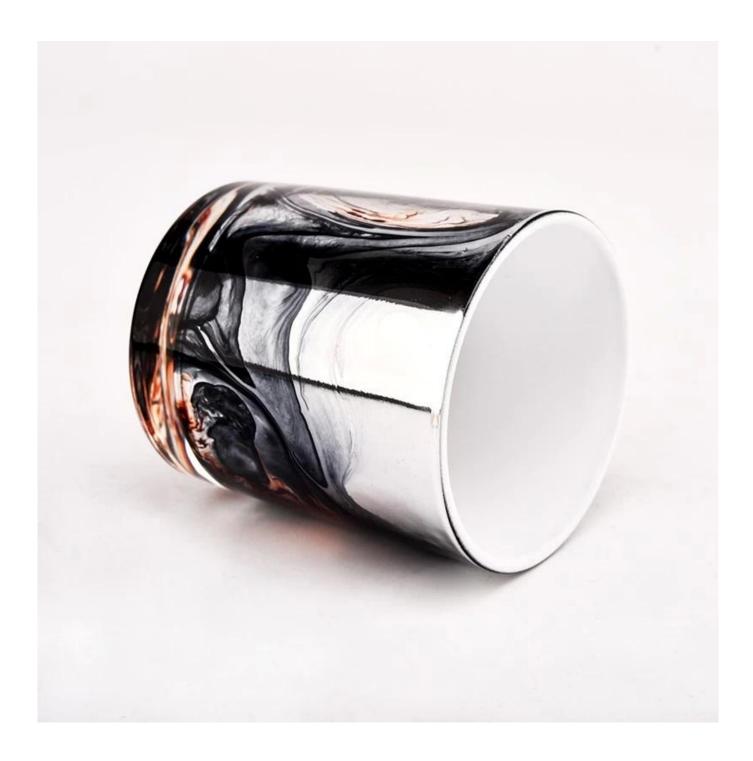

With a gorgeous, crystal clear glass composition, Beautiful craftsmanship and fine glassware go hand-in-hand, and no vessel demonstrates that more eloquently than this glass candle jar. Keep your candles in a container that they deserve, and provide a pretty presentation to your customers.

This youthful and vigorous <u>glass candle jars</u> provide various choice. No matter as candle jar, or as storage jar, It can bring warmth and happiness to your life, customize pattern jars provide you more choices that matches

with your home decoration. You can work out more patterns for you candle brand!

This classic 10 ounce glass tumbler is a fantastic choice for high end scented poured candles. Set up as an aromatherapy cup for the home or wedding party or as a vase for the wedding centerpiece.