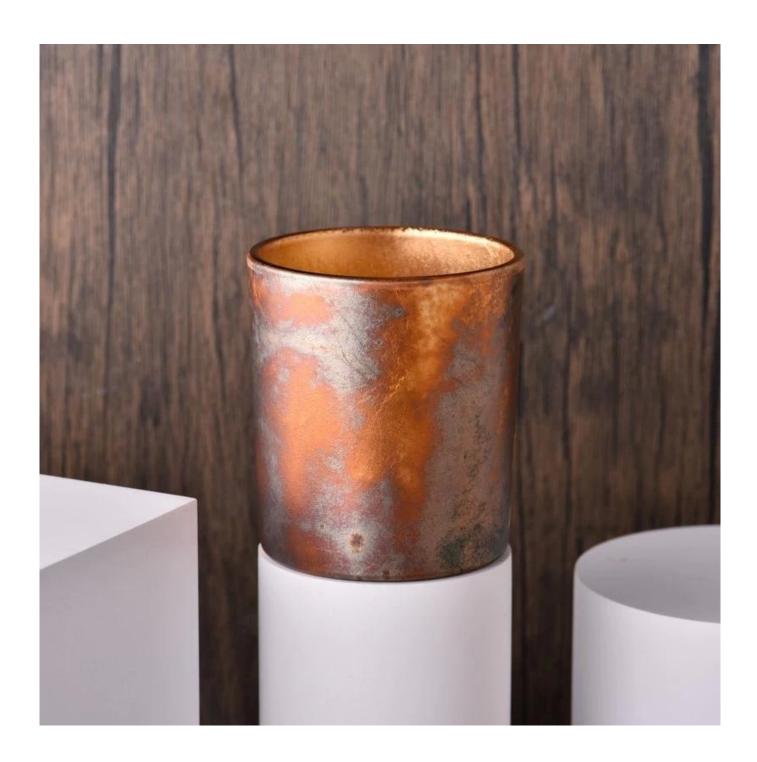

With a gorgeous, crystal clear glass composition, Beautiful craftsmanship and fine glassware go hand-in-hand, and no vessel demonstrates that more eloquently than this glass candle jar. Keep your candles in a container that they deserve, and provide a pretty presentation to your customers.

This youthful and vigorous <u>glass candle jars</u> provide various choice. No matter as candle jar, or as storage jar, It can bring warmth and happiness to your life, customize pattern jars provide you more choices that matches with your home decoration. You can work out more patterns for you candle

#### brand!

This classic 10 ounce glass tumbler is a fantastic choice for high end scented poured candles. Set up as an aromatherapy cup for the home or wedding party or as a vase for the wedding centerpiece.