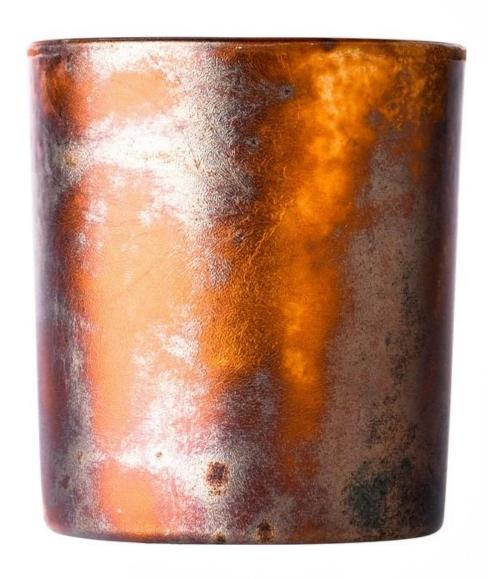

With a gorgeous, crystal clear glass composition, Beautiful craftsmanship and fine glassware go hand-in-hand, and no vessel demonstrates that more eloquently than this glass candle jar. Keep your candles in a container that they deserve, and provide a pretty presentation to your customers.

This youthful and vigorous <u>glass candle jars</u> provide various choice. No matter as candle jar, or as storage jar, It can bring warmth and happiness to your life, customize pattern jars provide you more choices that matches with your home decoration. You can work out more patterns for you candle

#### brand!

This classic 10 ounce glass tumbler is a fantastic choice for high end scented poured candles. Set up as an aromatherapy cup for the home or wedding party or as a vase for the wedding centerpiece.