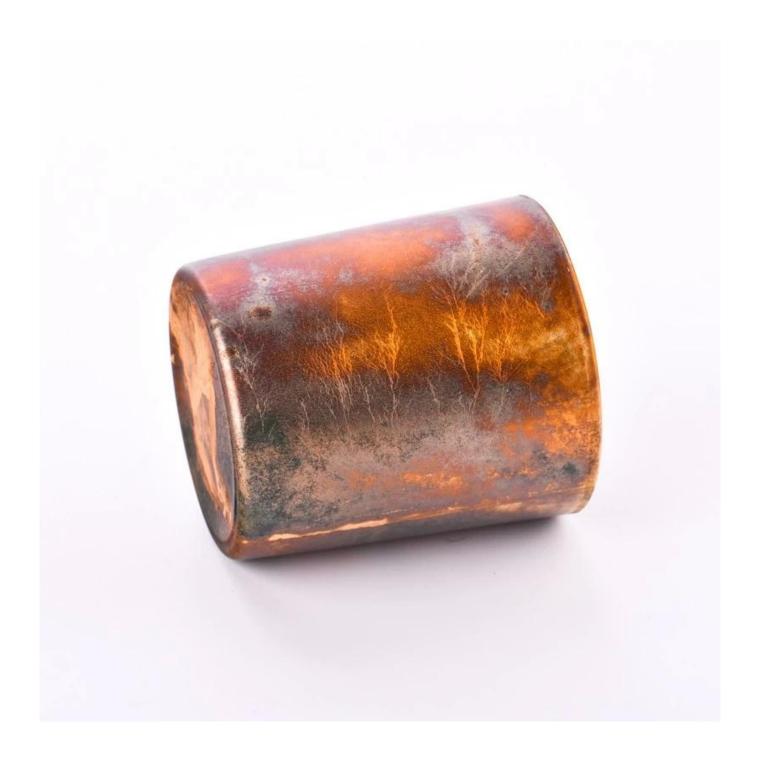

With a gorgeous, crystal clear glass composition, Beautiful craftsmanship and fine glassware go hand-in-hand, and no vessel demonstrates that more eloquently than this glass candle jar. Keep your candles in a container that they deserve, and provide a pretty presentation to your customers.

This youthful and vigorous <u>glass candle jars</u> provide various choice. No matter as candle jar, or as storage jar, It can bring warmth and happiness to your life, customize pattern jars provide you more choices that matches with your home decoration. You can work out more patterns for you candle