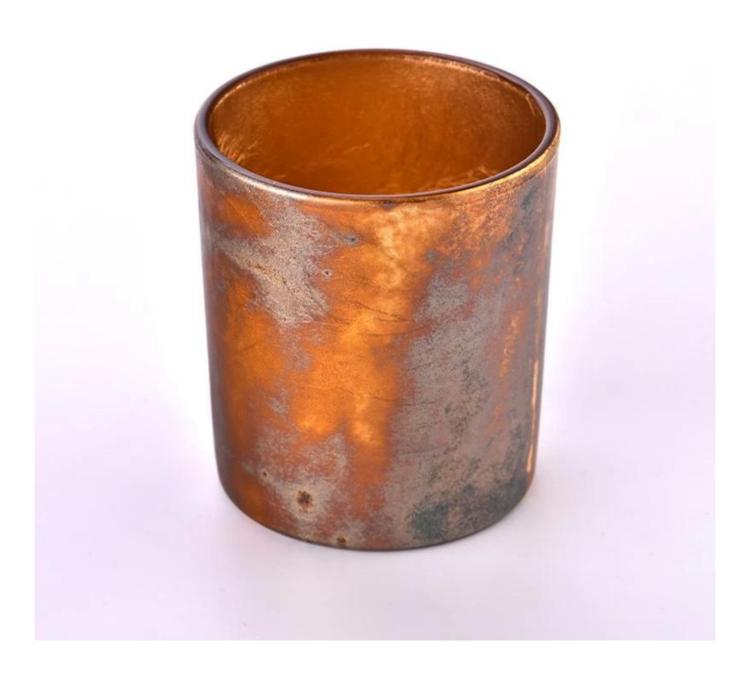

With a gorgeous, crystal clear glass composition, Beautiful craftsmanship and fine glassware go hand-in-hand, and no vessel demonstrates that more eloquently than this glass candle jar. Keep your candles in a container that they deserve, and provide a pretty presentation to your customers.

This youthful and vigorous <u>glass candle jars</u> provide various choice. No matter as candle jar, or as storage jar, It can bring warmth and happiness to your life, customize pattern jars provide you more choices that matches with your home decoration. You can work out more patterns for you candle

#### brand!

This classic 10 ounce glass tumbler is a fantastic choice for high end scented poured candles. Set up as an aromatherapy cup for the home or wedding party or as a vase for the wedding centerpiece.