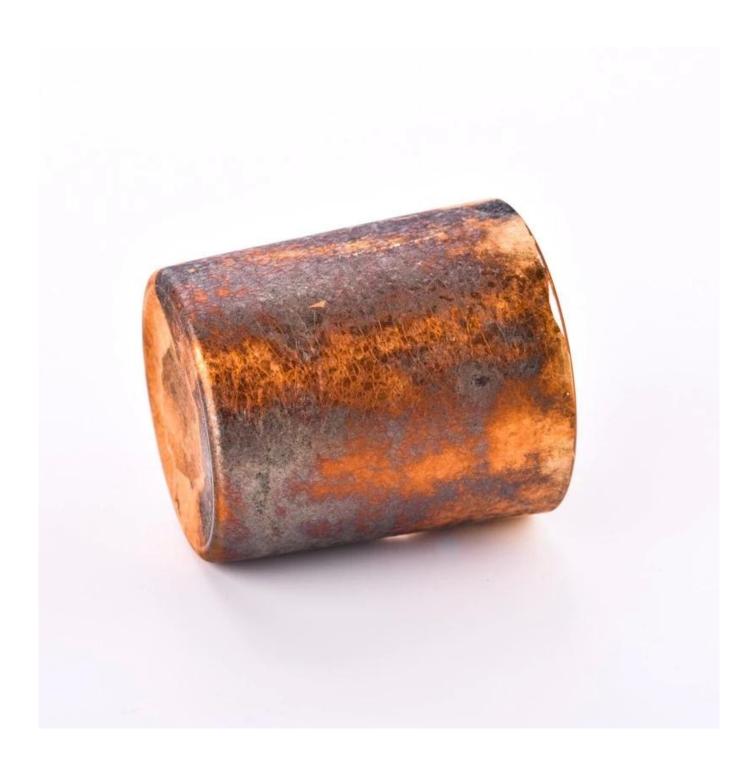

With a gorgeous, crystal clear glass composition, Beautiful craftsmanship and fine glassware go hand-in-hand, and no vessel demonstrates that more eloquently than this glass candle jar. Keep your candles in a container that they deserve, and provide a pretty presentation to your customers.

This youthful and vigorous <u>glass candle jars</u> provide various choice. No matter as candle jar, or as storage jar, It can bring warmth and happiness to your life, customize pattern jars provide you more choices that matches with your home decoration. You can work out more patterns for you candle