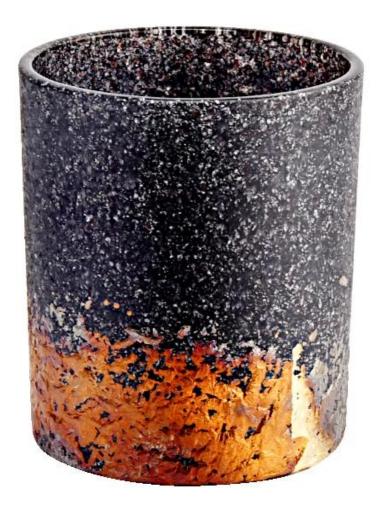

With a gorgeous, crystal clear glass composition, Beautiful craftsmanship and fine glassware go hand-in-hand, and no vessel demonstrates that more eloquently than this glass candle jar. Keep your candles in a container that they deserve, and provide a pretty presentation to your customers.

This youthful and vigorous <u>glass candle jars</u> provide various choice. No matter as candle jar, or as storage jar, It can bring warmth and happiness to your life, customize pattern jars provide you more choices that matches

with your home decoration. You can work out more patterns for you candle brand!

This classic 10 ounce glass tumbler is a fantastic choice for high end scented poured candles. Set up as an aromatherapy cup for the home or wedding party or as a vase for the wedding centerpiece.