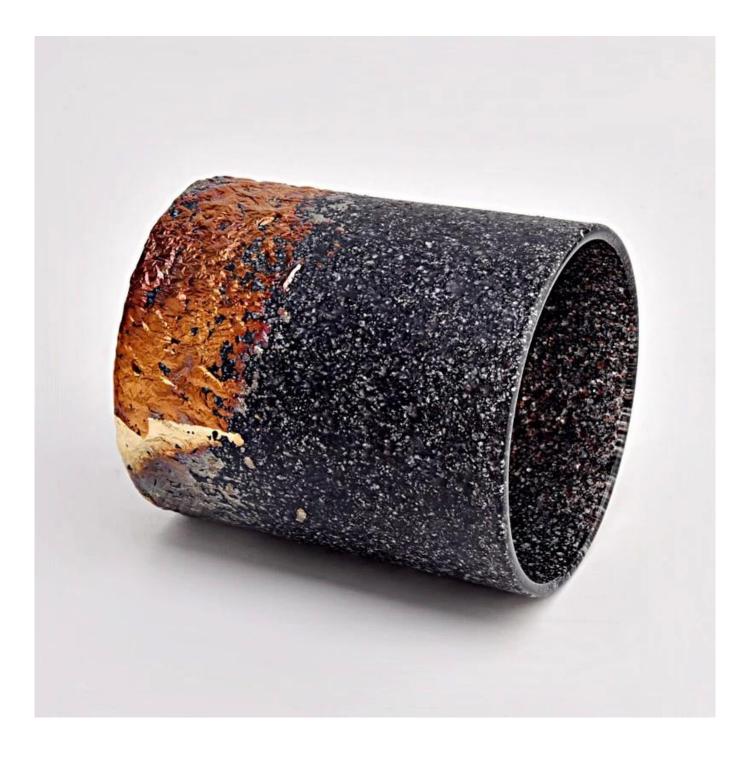

With a gorgeous, crystal clear glass composition, Beautiful craftsmanship and fine glassware go hand-in-hand, and no vessel demonstrates that more eloquently than this glass candle jar. Keep your candles in a container that they deserve, and provide a pretty presentation to your customers.

This youthful and vigorous <u>glass candle jars</u> provide various choice. No matter as candle jar, or as storage jar, It can bring warmth and happiness to your life, customize pattern jars provide you more choices that matches

with your home decoration. You can work out more patterns for you candle brand!

This classic 10 ounce glass tumbler is a fantastic choice for high end scented poured candles. Set up as an aromatherapy cup for the home or wedding party or as a vase for the wedding centerpiece.