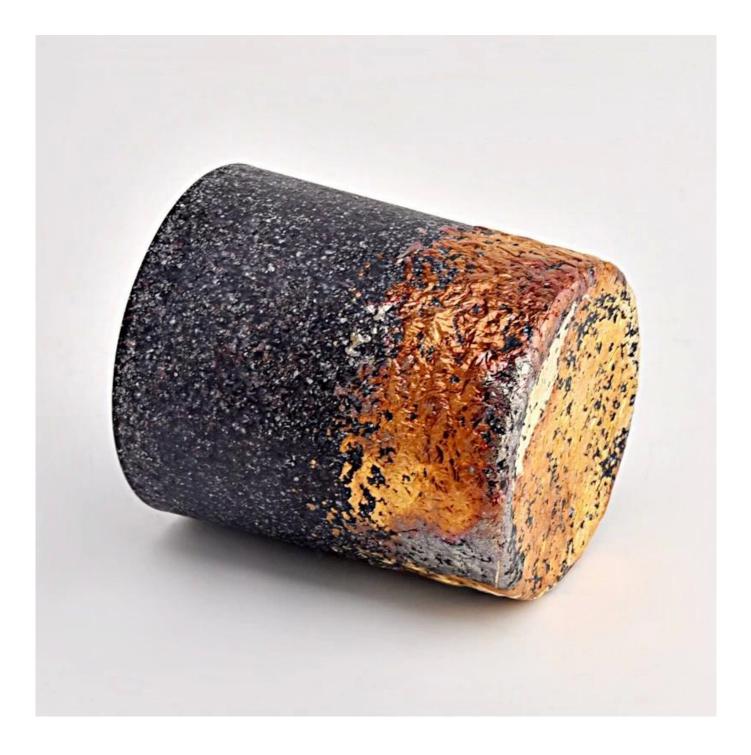

With a gorgeous, crystal clear glass composition, Beautiful craftsmanship and fine glassware go hand-in-hand, and no vessel demonstrates that more eloquently than this glass candle jar. Keep your candles in a container that they deserve, and provide a pretty presentation to your customers.

This youthful and vigorous <u>glass candle jars</u> provide various choice. No matter as candle jar, or as storage jar, It can bring warmth and happiness to your life, customize pattern jars provide you more choices that matches

with your home decoration. You can work out more patterns for you candle brand!

This classic 10 ounce glass tumbler is a fantastic choice for high end scented poured candles. Set up as an aromatherapy cup for the home or wedding party or as a vase for the wedding centerpiece.