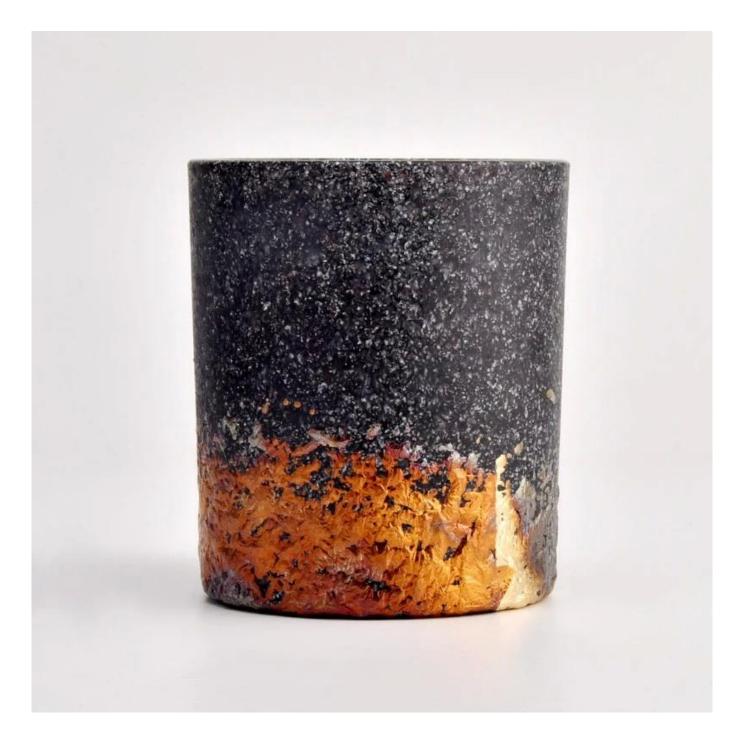

With a gorgeous, crystal clear glass composition, Beautiful craftsmanship and fine glassware go hand-in-hand, and no vessel demonstrates that more eloquently than this glass candle jar. Keep your candles in a container that they deserve, and provide a pretty presentation to your customers.

This youthful and vigorous <u>glass candle jars</u> provide various choice. No matter as candle jar, or as storage jar, It can bring warmth and happiness to your life, customize pattern jars provide you more choices that matches

with your home decoration. You can work out more patterns for you candle brand!

This classic 10 ounce glass tumbler is a fantastic choice for high end scented poured candles. Set up as an aromatherapy cup for the home or wedding party or as a vase for the wedding centerpiece.