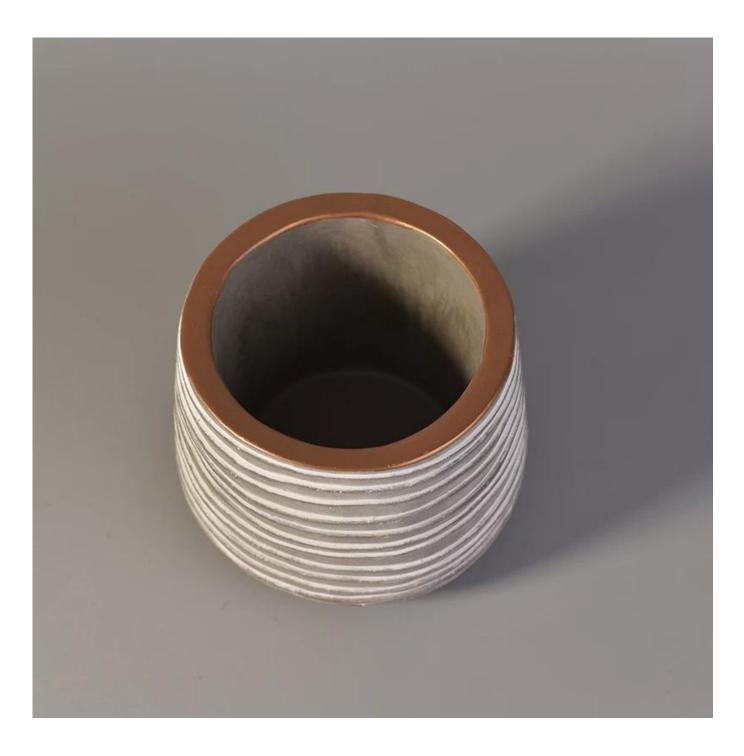

## Unique design concrete candle jars

Product Size

|                                | Top Dia:102mm<br>Bottom Dia:94mm<br>Max Dia:123mm<br>Height:98mm<br>Weight:781g<br>Capacity:453ml<br>4oz,6oz,8oz,10oz,12oz,14oz and other dimension are availible |
|--------------------------------|-------------------------------------------------------------------------------------------------------------------------------------------------------------------|
| Material<br>Samples            | <b>Custom design are welcome</b><br>Unique Concrete Candle Jars<br>Existing clear glass samples for free                                                          |
| Samples time<br>Packing        | Sent collected by courier<br>5-7 days after confirming.<br>Normal Packing, 48pcs per carton                                                                       |
| Delivery time<br>Payment terms | Within 35 days after the sample and order confirmed $30\%$ pay by TT ,balance paid after showing the BL copy                                                      |