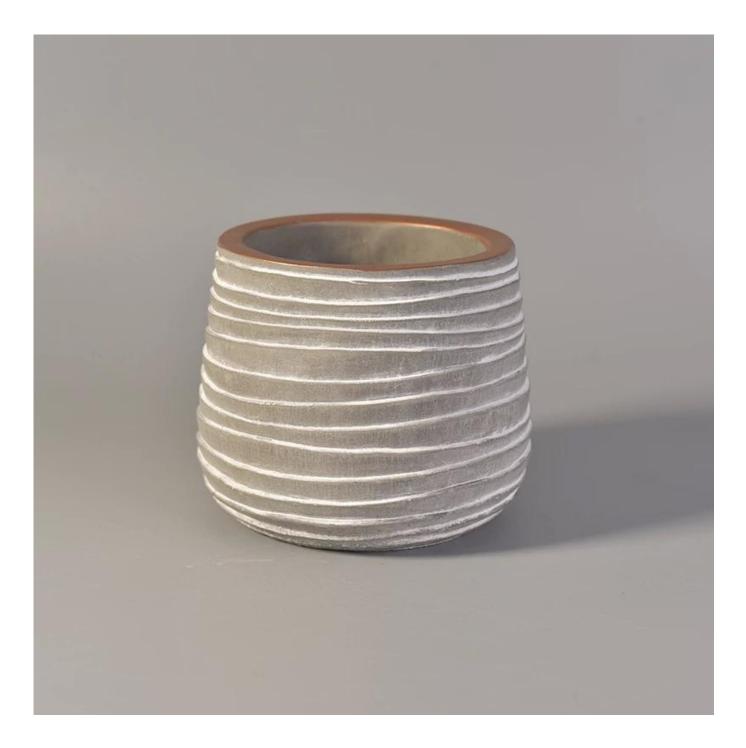

## Unique design concrete candle jars

Product Size

|                                | Top Dia:102mm<br>Bottom Dia:94mm<br>Max Dia:123mm<br>Height:98mm<br>Weight:781g<br>Capacity:453ml<br>4oz,6oz,8oz,10oz,12oz,14oz and other dimension are availible |
|--------------------------------|-------------------------------------------------------------------------------------------------------------------------------------------------------------------|
| Material<br>Samples            | <b>Custom design are welcome</b><br>Unique Concrete Candle Jars<br>Existing clear glass samples for free                                                          |
| Samples time<br>Packing        | Sent collected by courier<br>5-7 days after confirming.<br>Normal Packing, 48pcs per carton                                                                       |
| Delivery time<br>Payment terms | Within 35 days after the sample and order confirmed $30\%$ pay by TT ,balance paid after showing the BL copy                                                      |