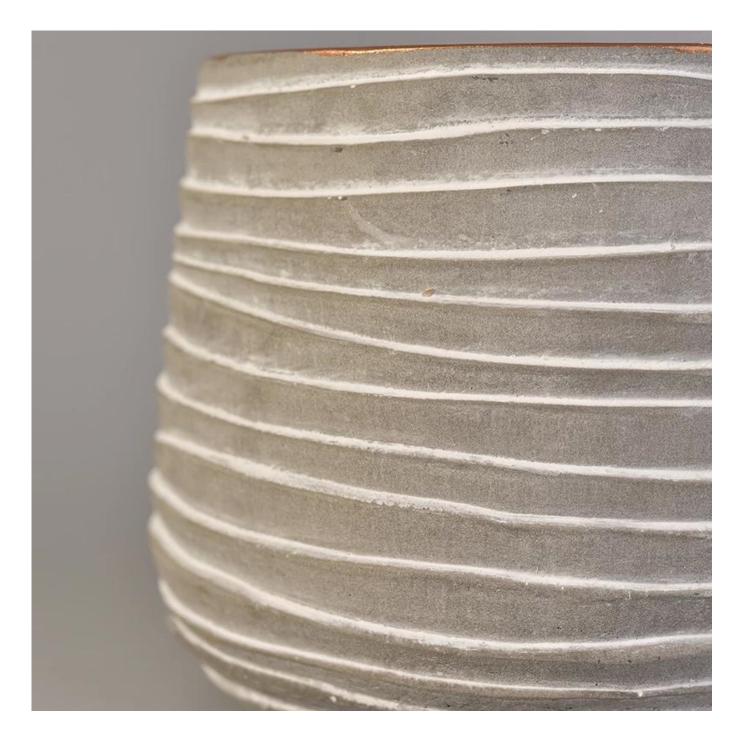

## Unique design concrete candle jars

Product Size

|                                | Top Dia:102mm<br>Bottom Dia:94mm<br>Max Dia:123mm<br>Height:98mm<br>Weight:781g<br>Capacity:453ml<br>4oz,6oz,8oz,10oz,12oz,14oz and other dimension are availible |
|--------------------------------|-------------------------------------------------------------------------------------------------------------------------------------------------------------------|
| Material<br>Samples            | <b>Custom design are welcome</b><br>Unique Concrete Candle Jars<br>Existing clear glass samples for free                                                          |
| Samples time<br>Packing        | Sent collected by courier<br>5-7 days after confirming.<br>Normal Packing, 48pcs per carton                                                                       |
| Delivery time<br>Payment terms | Within 35 days after the sample and order confirmed $30\%$ pay by TT ,balance paid after showing the BL copy                                                      |