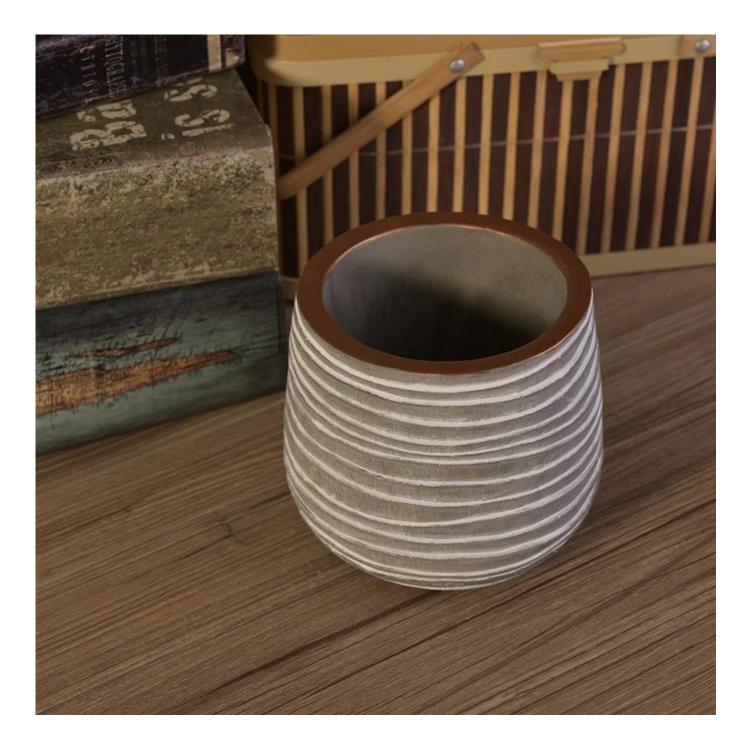

## Unique design concrete candle jars

# Award-winning Design Team

Award-winning team of designers has won the trust of many upscale brands like NEST Fragrance. The talented design team is unmatched in China

**Product Description** 

Item No SGYY17041013

Product Size

|                                | Top Dia:102mm<br>Bottom Dia:94mm<br>Max Dia:123mm<br>Height:98mm<br>Weight:781g<br>Capacity:453ml<br>4oz,6oz,8oz,10oz,12oz,14oz and other dimension are availible |
|--------------------------------|-------------------------------------------------------------------------------------------------------------------------------------------------------------------|
| Material<br>Samples            | <b>Custom design are welcome</b><br>Unique Concrete Candle Jars<br>Existing clear glass samples for free                                                          |
| Samples time<br>Packing        | Sent collected by courier<br>5-7 days after confirming.<br>Normal Packing, 48pcs per carton                                                                       |
| Delivery time<br>Payment terms | Within 35 days after the sample and order confirmed $30\%$ pay by TT ,balance paid after showing the BL copy                                                      |