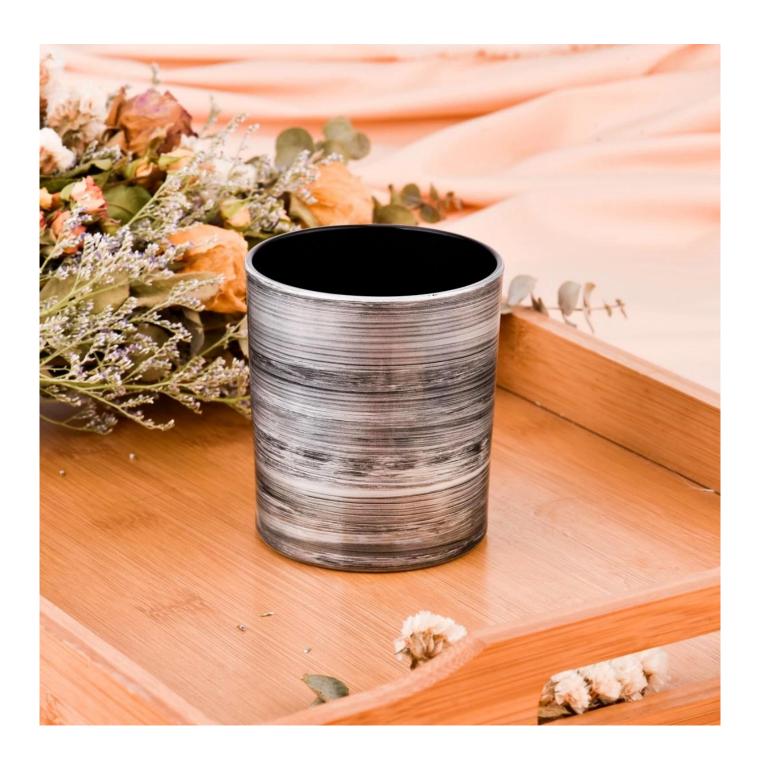

With a gorgeous, crystal clear glass composition, Beautiful craftsmanship and fine glassware go hand-in-hand, and no vessel demonstrates that more eloquently than this glass candle jar. Keep your candles in a container that they deserve, and provide a pretty presentation to your customers.

This youthful and vigorous <u>glass candle jars</u> provide various choice. No matter as candle jar, or as storage jar, It can bring warmth and happiness to your life, customize pattern jars provide you more choices that matches

with your home decoration. You can work out more patterns for you candle brand!

This classic 10 ounce glass tumbler is a fantastic choice for high end scented poured candles. Set up as an aromatherapy cup for the home or wedding party or as a vase for the wedding centerpiece.