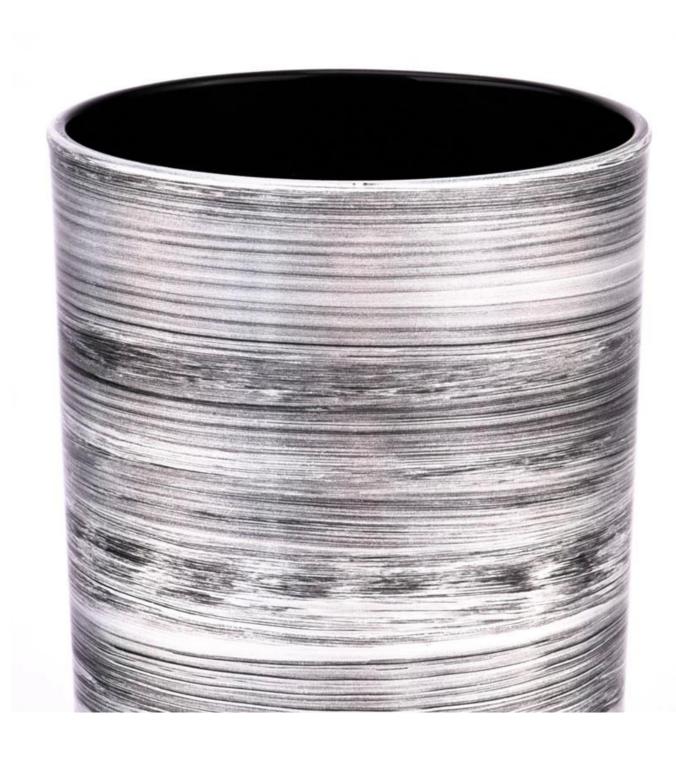

With a gorgeous, crystal clear glass composition, Beautiful craftsmanship and fine glassware go hand-in-hand, and no vessel demonstrates that more eloquently than this glass candle jar. Keep your candles in a container that they deserve, and provide a pretty presentation to your customers.

This youthful and vigorous <u>glass candle jars</u> provide various choice. No matter as candle jar, or as storage jar, It can bring warmth and happiness to your life, customize pattern jars provide you more choices that matches

with your home decoration. You can work out more patterns for you candle brand!

This classic 10 ounce glass tumbler is a fantastic choice for high end scented poured candles. Set up as an aromatherapy cup for the home or wedding party or as a vase for the wedding centerpiece.