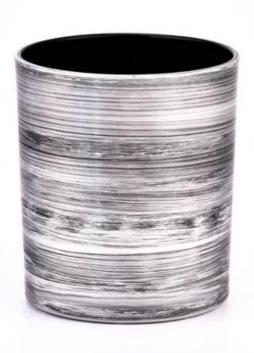

With a gorgeous, crystal clear glass composition, Beautiful craftsmanship and fine glassware go hand-in-hand, and no vessel demonstrates that more eloquently than this glass candle jar. Keep your candles in a container that they deserve, and provide a pretty presentation to your customers.

This youthful and vigorous <u>glass candle jars</u> provide various choice. No matter as candle jar, or as storage jar, It can bring warmth and happiness to your life, customize pattern jars provide you more choices that matches

with your home decoration. You can work out more patterns for you candle brand!

This classic 10 ounce glass tumbler is a fantastic choice for high end scented poured candles. Set up as an aromatherapy cup for the home or wedding party or as a vase for the wedding centerpiece.