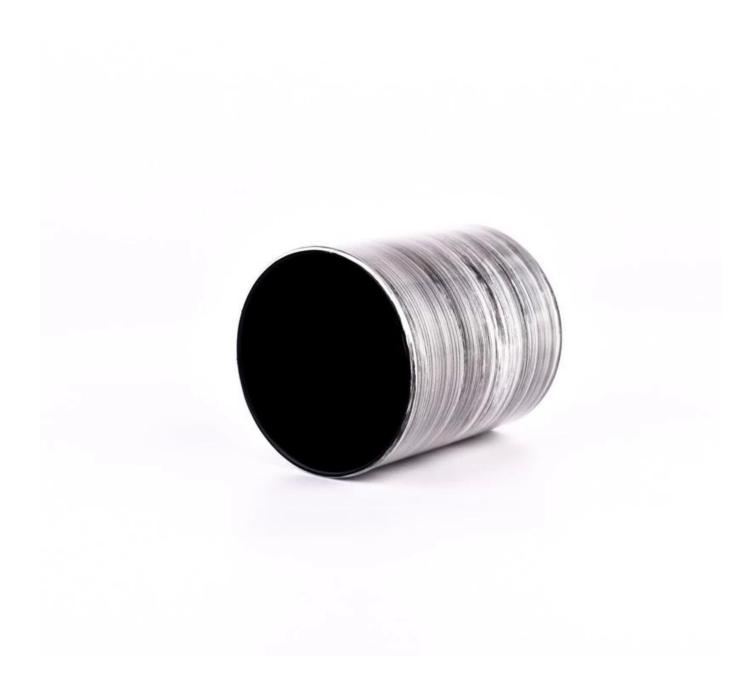

With a gorgeous, crystal clear glass composition, Beautiful craftsmanship and fine glassware go hand-in-hand, and no vessel demonstrates that more eloquently than this glass candle jar. Keep your candles in a container that they deserve, and provide a pretty presentation to your customers.

This youthful and vigorous <u>glass candle jars</u> provide various choice. No matter as candle jar, or as storage jar, It can bring warmth and happiness to your life, customize pattern jars provide you more choices that matches

with your home decoration. You can work out more patterns for you candle brand!

This classic 10 ounce glass tumbler is a fantastic choice for high end scented poured candles. Set up as an aromatherapy cup for the home or wedding party or as a vase for the wedding centerpiece.