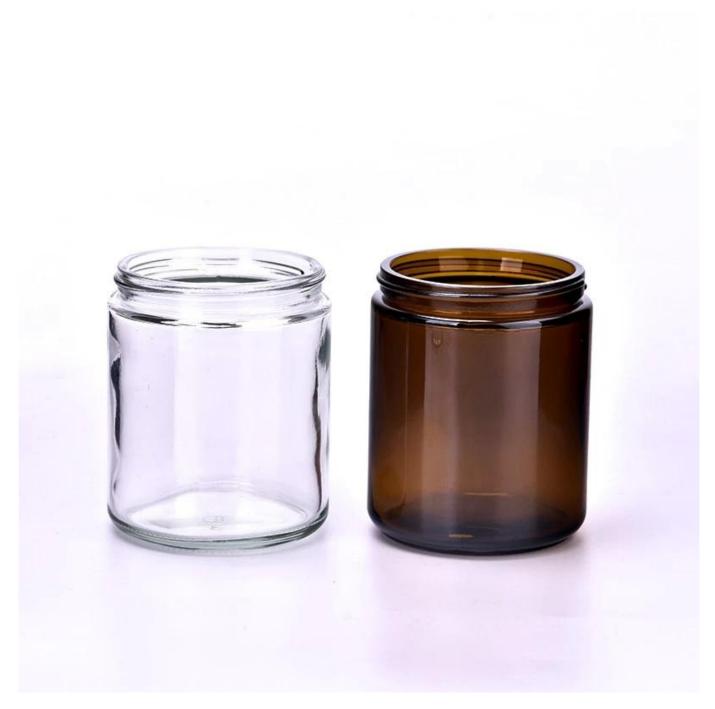

This youthful and vigorous <u>glass candle jars</u> provide various choice. No matter as candle jar, or as storage jar, It can bring warmth and happiness to your life, customize pattern jars provide you more choices that matches with your home decoration. You can work out more patterns for you candle brand!

Unusual shapes and simple style-perfect for presenting your style in any room. Quality, impressive style and these glass candle jar so very gift worthy.

This decorative candle jar is the perfect gift for friendship and makes a elegance high-end gift for your loved ones. Everyone will appreciate the craftsmanship quality of this exquisite glass <u>candle jars</u>.