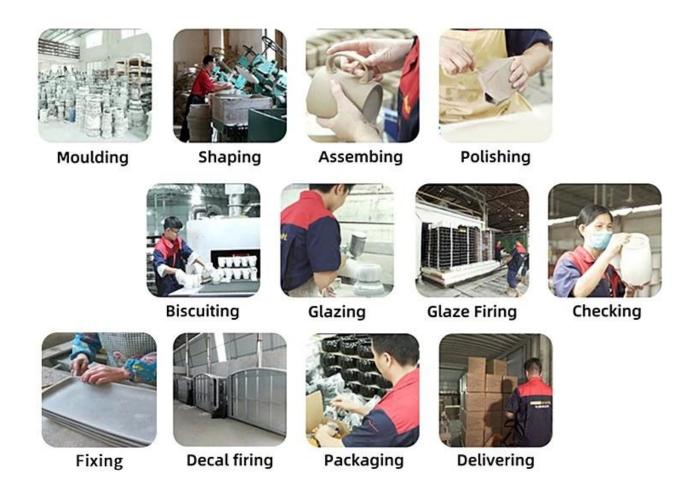

This decorative candle jar is the perfect gift for friendship and makes a elegance high-end gift for your loved ones. Everyone will appreciate the craftsmanship quality of this exquisite glass <u>candle jars</u>.



This gorgeous glass candle jars matches with any home decoration furniture, for example, dining table, cooking bench, dressing table, tea table, coffee bar and bookshelves. It is also easy going with restaurants and hotels. When the candle is lighted, the room is filled with aroma!



Wide range of application

## WIDE RANGE OF APPLICATION

Suitable for: home life/coffee shop/restaurant/wedding/party/Christmas etc



HOME LIFE



COFFEE SHOP



RESTAURANT



WEDDING



**PARTY** 



CHRISTMAS ETC

Factory

## · FACTORY ·







## **Technological process**

# PROCESS CRAFTS



## **Packing & Shipping**

# 

# Different From The Peer



Own professional shipping company( Shenzhen Sunny Worldwide logistics)



20+ years freight history and WCA members.

# **PACKING**

We have Normal packing, PVC box
Window box,carton box,pallet Color box, White box,ect.
of course,we can customize
Individual gift box for you.





#### 1) Can you combine many items assorted in one container in my first order?

Yes, we can. But the quantity of each ordered item should reach our MOQ.

## 2) If any quality problem, how can you settle it for us?

When discharging the container, you need to inspect all the cargo. If any breakage or

defect products were founded, you must take the pictures from the original carton. All the claims must be presented within 15 working days after dischargi