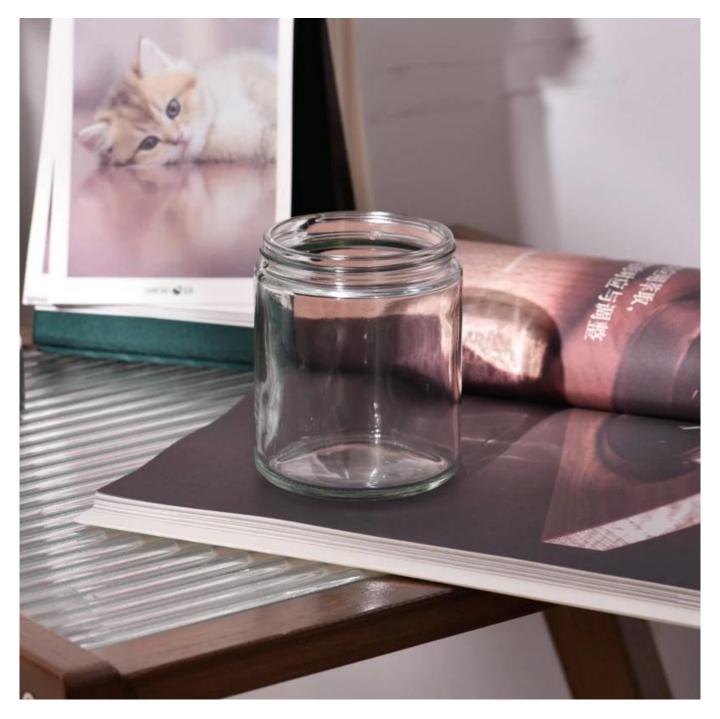

This youthful and vigorous <u>glass candle jars</u> provide various choice. No matter as candle jar, or as storage jar, It can bring warmth and happiness to your life, customize pattern jars provide you more choices that matches with your home decoration. You can work out more patterns for you candle brand!

This gorgeous glass candle jars matches with any home decoration furniture, for example, dining table, cooking bench, dressing table, tea table, coffee bar and bookshelves. It is also easy going with restaurants and hotels. When the candle is lighted, the room is filled with aroma!