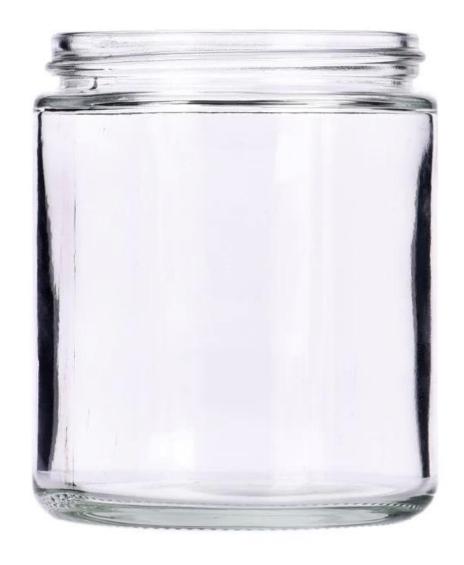

## Transparent Glass Candle Container empty luxury candle vessels

Why Choose **Sunny Glassware** 

- Upmost dedication to design, never compression on quality
- <u>Sunny Glassware</u> strictly protect the customers' designs, all the newly designed items from us haven't been copied in three years.
- Product quality is the major focus in <u>Sunny Glassware</u>. <u>Sunny Glassware</u> once demolished 80,000 pcs of glass vessel with barely visible blemish.

This youthful and vigorous <u>glass candle jars</u> provide various choice. No matter as candle jar, or as storage jar, It can bring warmth and happiness to your life, customize pattern jars provide you more choices that matches with your home decoration. You can work out more patterns for you candle brand!

Unusual shapes and simple style-perfect for presenting your style in any room. Quality, impressive style and these glass candle jar so very gift worthy.

This decorative candle jar is the perfect gift for friendship and makes a elegance high-end gift for your loved ones. Everyone will appreciate the craftsmanship quality of this exquisite glass <u>candle jars</u>.