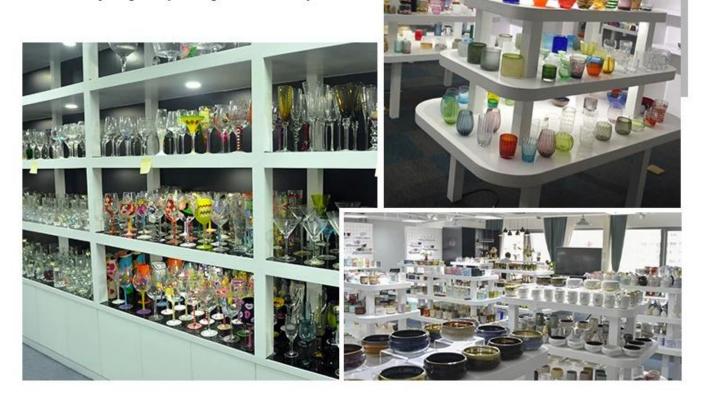

| <b>Transmutation</b> | Glaze | <b>Candle</b> | Ceramic | Jars For | <b>Christmas</b> |
|----------------------|-------|---------------|---------|----------|------------------|
|----------------------|-------|---------------|---------|----------|------------------|

# Small Quantity Acceptance

all products have stock anytime

# Award-winning Design Team

won the trust of many upscale brands

# QC Extra Six Steps

No major quality complaints for 9 years



Sunny Glassware can not only perform OEM/ODM orders, but also help many brands from concept design to actual proudcts.

Focusing on luxury fragrance products in the latest 10 years, Sunny Glassware is the supplier of 80% fragrance brands in the United States.

Award-winning team of designers has won the trust of many upscale brands like NEST Fragrance. The talented design team is unmatched in China.

## **Product Description**

Product Size Top dia: 88mm

Bottom dia: 88mm Height: 100mm Weight: 400g Capacity: 413ml

Custom design are welcome

Material Transmutation Glaze Candle Ceramic Jars For Christmas

Samples Existing clear glass samples for free

Sent collected by courier

Samples time 5-7 days after confirming.

Packing Normal Packing, 48pcs per carton

Delivery time Within 35 days