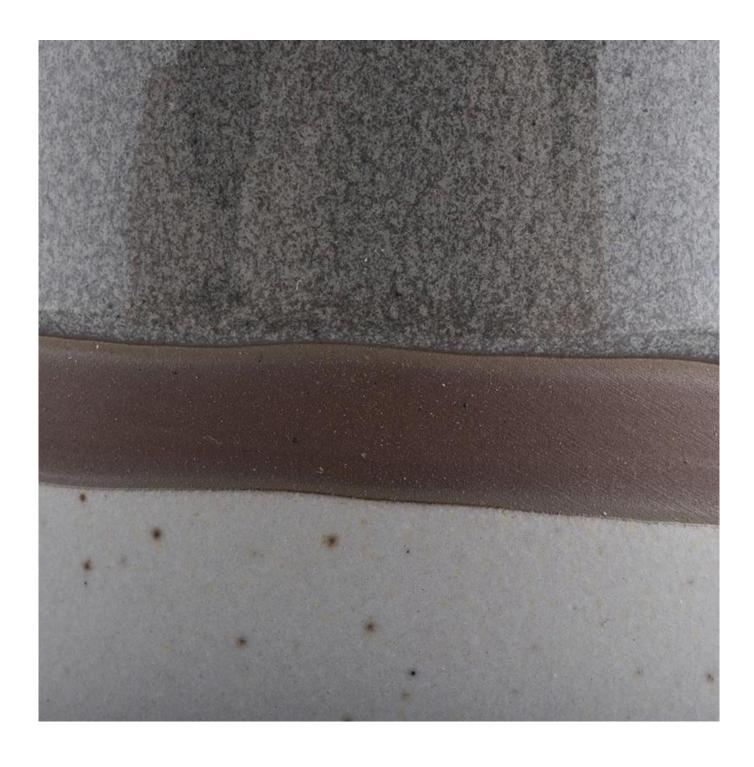

## **Product Description**

Product Size Top dia: 88mm

Bottom dia: 88mm Height: 100mm Weight: 400g Capacity: 413ml

Custom design are welcome

Material Transmutation Glaze Candle Ceramic Jars For Christmas

Samples Existing clear glass samples for free