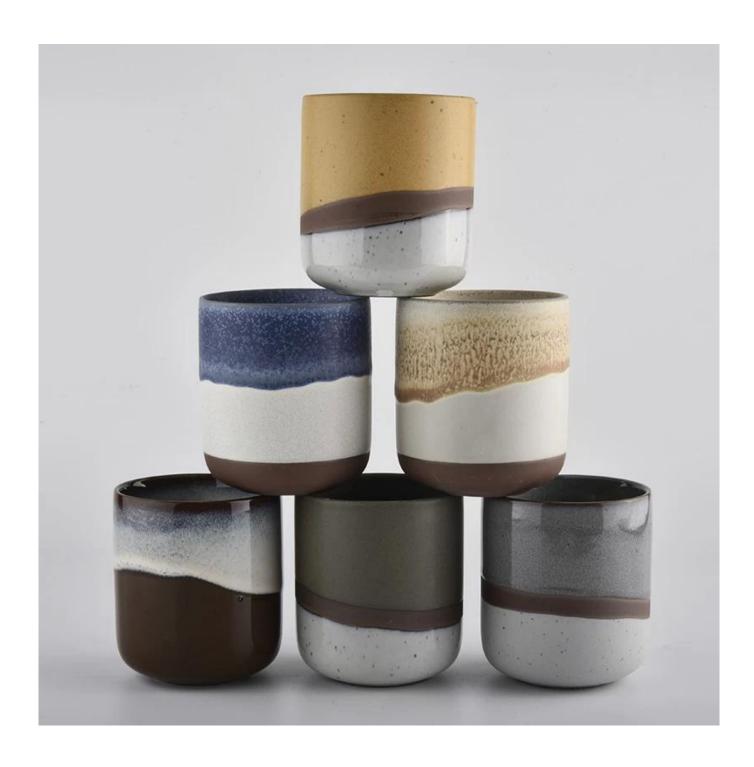

## **Product Description**

Product Size Top dia: 88mm

Bottom dia: 88mm Height: 100mm Weight: 400g Capacity: 413ml

Custom design are welcome

Material Transmutation Glaze Candle Ceramic Jars For Christmas

Samples Existing clear glass samples for free