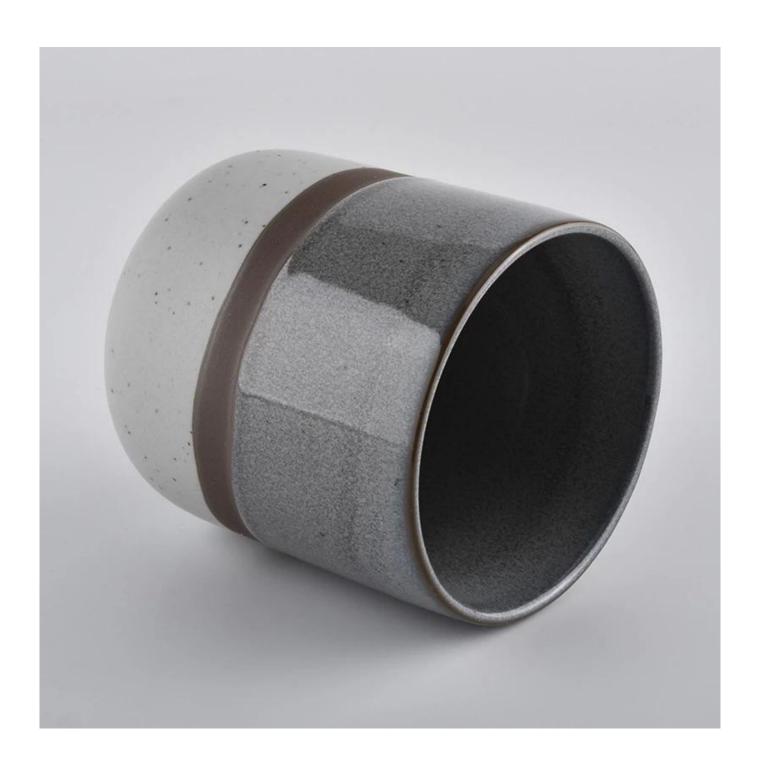

## **Product Description**

Product Size Top dia: 88mm

Bottom dia: 88mm Height: 100mm Weight: 400g Capacity: 413ml

Custom design are welcome

Material Transmutation Glaze Candle Ceramic Jars For Christmas

Samples Existing clear glass samples for free