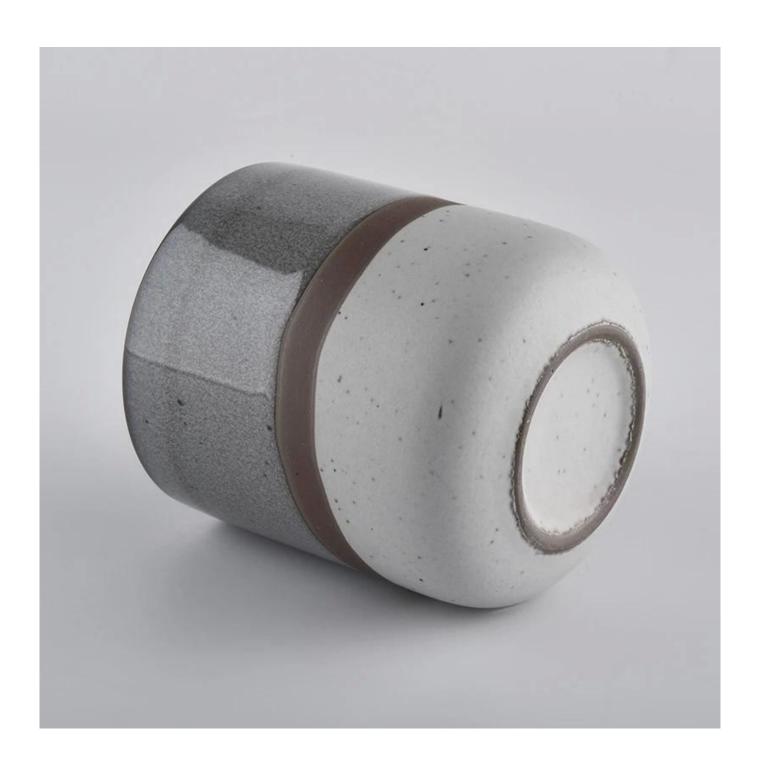

## **Product Description**

Product Size Top dia: 88mm

Bottom dia: 88mm Height: 100mm Weight: 400g Capacity: 413ml

Custom design are welcome

Material Transmutation Glaze Candle Ceramic Jars For Christmas

Samples Existing clear glass samples for free