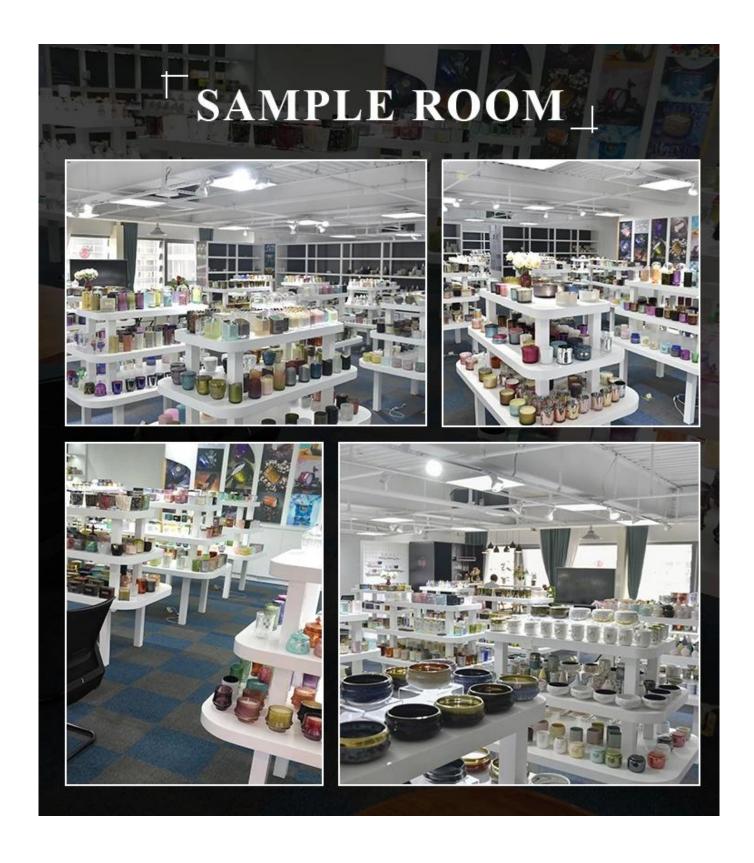

ars, Sunny Glassware is the supplier of 80% fragrance brands in the United States.

Award-winning team of designers has won the trust of many upscale brands like NEST Fragrance. The talented design team is unmatched in China.

## **Product Description**

Product Size Top dia: 88mm

Bottom dia: 88mm Height: 100mm Weight: 400g Capacity: 413ml

Custom design are welcome

Material Transmutation Glaze Candle Ceramic Jars For Christmas

Samples Existing clear glass samples for free

Sent collected by courier

Samples time 5-7 days after confirming.

Packing Normal Packing, 48pcs per carton

Delivery time Within 35 days after the sample and order confirmed

Payment terms 30% pay by TT ,balance paid after showing the BL copy

Certificate Annealing(for candle holders) test









## Sample Room



## **Company Information**

Sunny Glassware was established by Frank and Alice since 1992s, which is the supplier of 80% fragrance brands & home decoration in the United States. Sunny keep engaged in various of candle holder, bathroom accessories, perfume&diffuser bottles, borosilicate glass and related accessories.

Award-winning team of designers has won the trust of many upscale brands like NEST Fragrance, who is unmatched in China. The annual quantity, launched speed on new products and designs can be compared with Zara.

With a strictly control system on product quality, Sunny adapts extra six steps for inspection of shipments, no major quality complaints on products produced for 9 consecutive years.

With our strong support, customers rapidly develop and from small workshop to indu