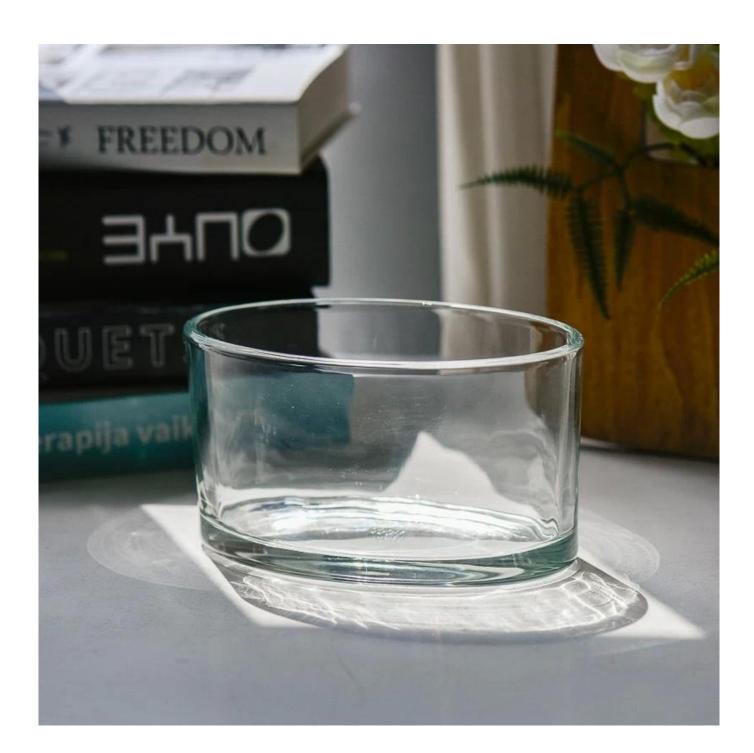

With a gorgeous, crystal clear glass composition, Beautiful craftsmanship and fine glassware go hand-in-hand, and no vessel demonstrates that more eloquently than this glass candle jar. Keep your candles in a container that they deserve, and provide a pretty presentation to your customers.

This youthful and vigorous <u>glass candle jars</u> provide various choice. No matter as candle jar, or as storage jar, It can bring warmth and happiness to your life, customize pattern jars provide you more choices that matches

with your home decoration. You can work out more patterns for you candle brand!

This classic 10 ounce glass tumbler is a fantastic choice for high end scented poured candles. Set up as an aromatherapy cup for the home or wedding party or as a vase for the wedding centerpiece.