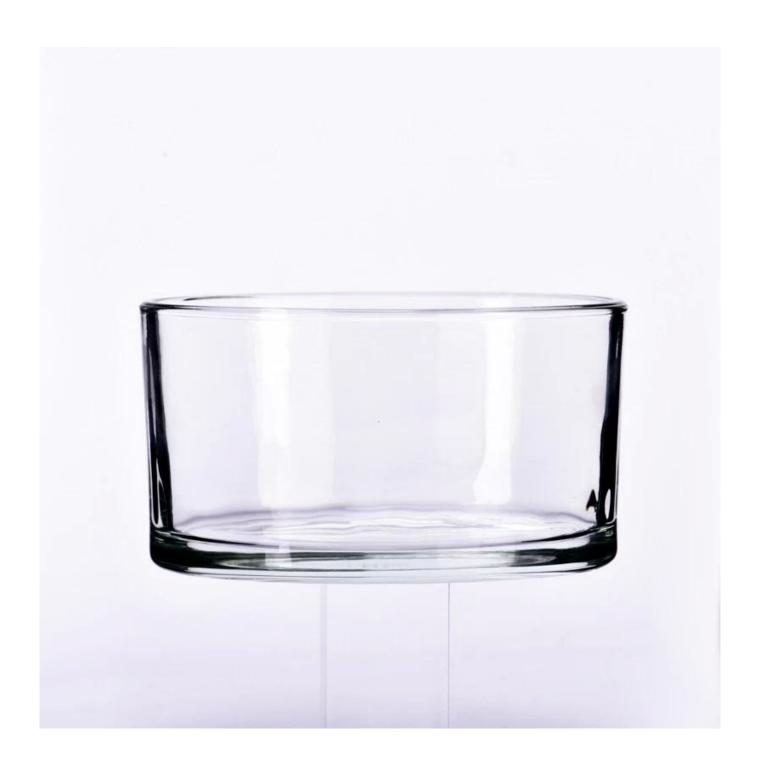

With a gorgeous, crystal clear glass composition, Beautiful craftsmanship and fine glassware go hand-in-hand, and no vessel demonstrates that more eloquently than this glass candle jar. Keep your candles in a container that they deserve, and provide a pretty presentation to your customers.

This youthful and vigorous <u>glass candle jars</u> provide various choice. No matter as candle jar, or as storage jar, It can bring warmth and happiness to your life, customize pattern jars provide you more choices that matches

with your home decoration. You can work out more patterns for you candle brand!

This classic 10 ounce glass tumbler is a fantastic choice for high end scented poured candles. Set up as an aromatherapy cup for the home or wedding party or as a vase for the wedding centerpiece.