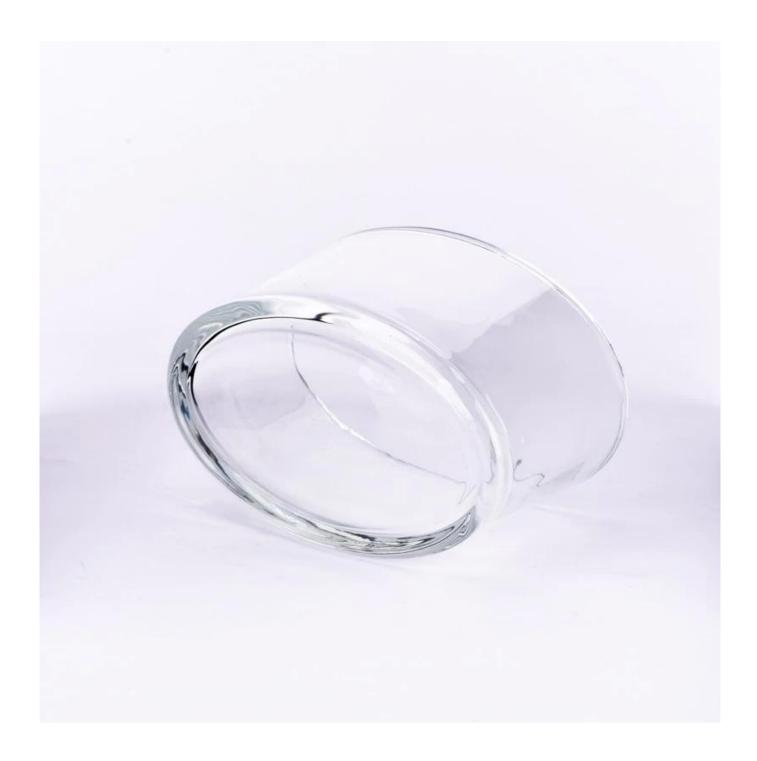

With a gorgeous, crystal clear glass composition, Beautiful craftsmanship and fine glassware go hand-in-hand, and no vessel demonstrates that more eloquently than this glass candle jar. Keep your candles in a container that they deserve, and provide a pretty presentation to your customers.

This youthful and vigorous <u>glass candle jars</u> provide various choice. No matter as candle jar, or as storage jar, It can bring warmth and happiness to your life, customize pattern jars provide you more choices that matches

with your home decoration. You can work out more patterns for you candle brand!

This classic 10 ounce glass tumbler is a fantastic choice for high end scented poured candles. Set up as an aromatherapy cup for the home or wedding party or as a vase for the wedding centerpiece.