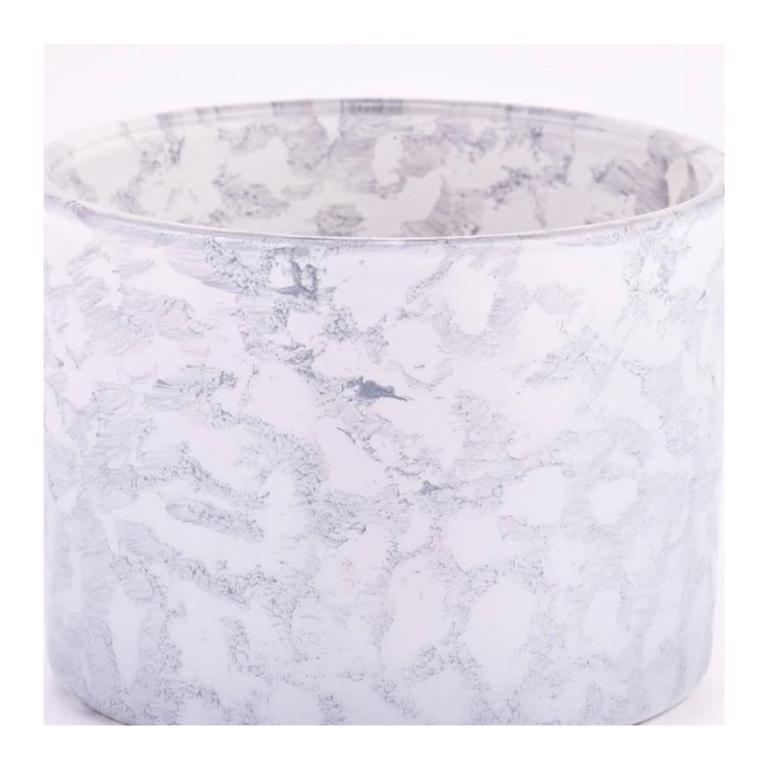

With a gorgeous, crystal clear glass composition, Beautiful craftsmanship and fine glassware go hand-in-hand, and no vessel demonstrates that more eloquently than this glass candle jar. Keep your candles in a container that they deserve, and provide a pretty presentation to your customers.

This youthful and vigorous <u>glass candle jars</u> provide various choice. No matter as candle jar, or as storage jar, It can bring warmth and happiness to your life, customize pattern jars provide you more choices that matches

with your home decoration. You can work out more patterns for you candle brand!

This classic 10 ounce glass tumbler is a fantastic choice for high end scented poured candles. Set up as an aromatherapy cup for the home or wedding party or as a vase for the wedding centerpiece.