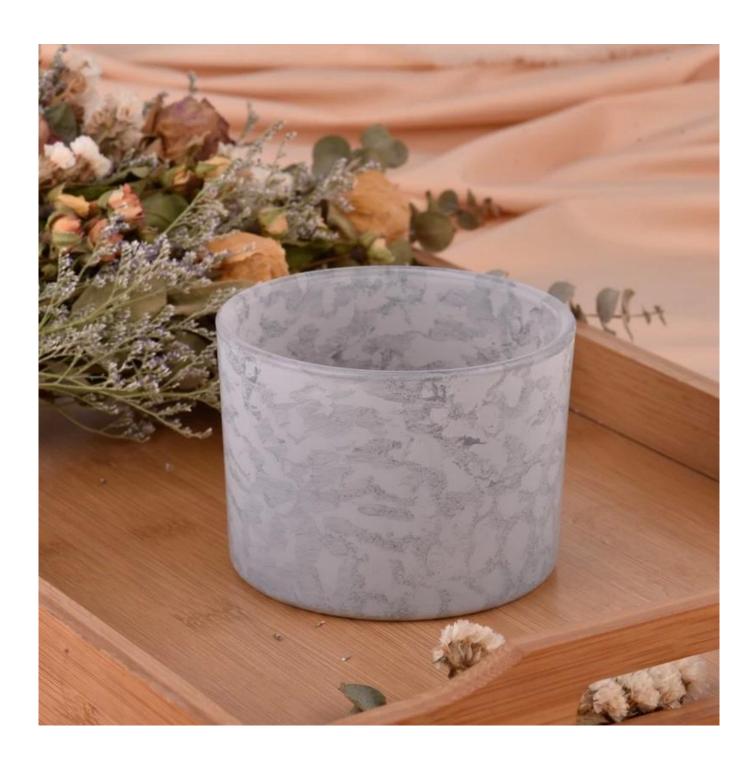

With a gorgeous, crystal clear glass composition, Beautiful craftsmanship and fine glassware go hand-in-hand, and no vessel demonstrates that more eloquently than this glass candle jar. Keep your candles in a container that they deserve, and provide a pretty presentation to your customers.

This youthful and vigorous <u>glass candle jars</u> provide various choice. No matter as candle jar, or as storage jar, It can bring warmth and happiness to your life, customize pattern jars provide you more choices that matches

with your home decoration. You can work out more patterns for you candle brand!

This classic 10 ounce glass tumbler is a fantastic choice for high end scented poured candles. Set up as an aromatherapy cup for the home or wedding party or as a vase for the wedding centerpiece.