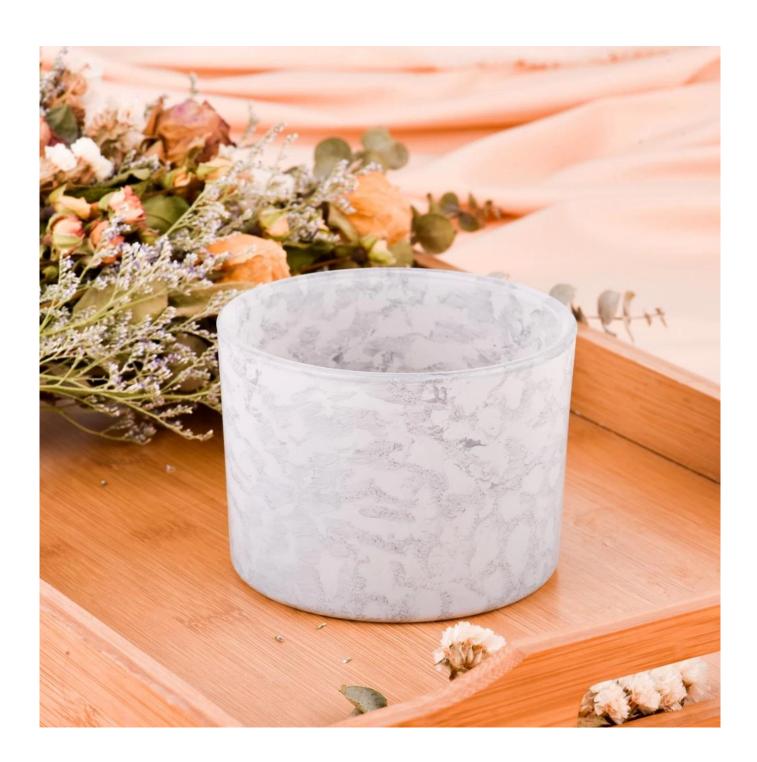

With a gorgeous, crystal clear glass composition, Beautiful craftsmanship and fine glassware go hand-in-hand, and no vessel demonstrates that more eloquently than this glass candle jar. Keep your candles in a container that they deserve, and provide a pretty presentation to your customers.

This youthful and vigorous <u>glass candle jars</u> provide various choice. No matter as candle jar, or as storage jar, It can bring warmth and happiness to your life, customize pattern jars provide you more choices that matches

with your home decoration. You can work out more patterns for you candle brand!

This classic 10 ounce glass tumbler is a fantastic choice for high end scented poured candles. Set up as an aromatherapy cup for the home or wedding party or as a vase for the wedding centerpiece.