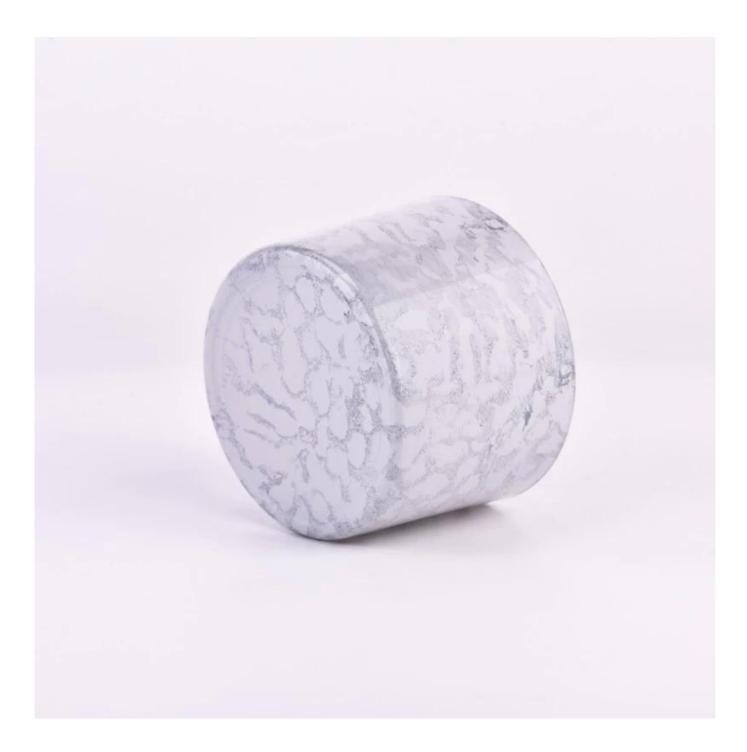

With a gorgeous, crystal clear glass composition, Beautiful craftsmanship and fine glassware go hand-in-hand, and no vessel demonstrates that more eloquently than this glass candle jar. Keep your candles in a container that they deserve, and provide a pretty presentation to your customers.

This youthful and vigorous <u>glass candle jars</u> provide various choice. No matter as candle jar, or as storage jar, It can bring warmth and happiness to your life, customize pattern jars provide you more choices that matches

with your home decoration. You can work out more patterns for you candle brand!

This classic 10 ounce glass tumbler is a fantastic choice for high end scented poured candles. Set up as an aromatherapy cup for the home or wedding party or as a vase for the wedding centerpiece.