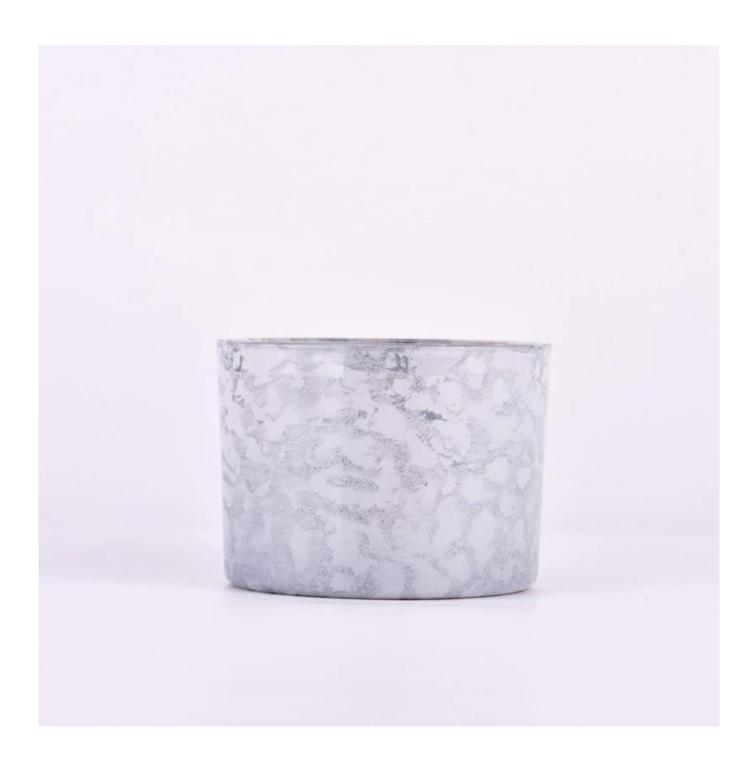

With a gorgeous, crystal clear glass composition, Beautiful craftsmanship and fine glassware go hand-in-hand, and no vessel demonstrates that more eloquently than this glass candle jar. Keep your candles in a container that they deserve, and provide a pretty presentation to your customers.

This youthful and vigorous <u>glass candle jars</u> provide various choice. No matter as candle jar, or as storage jar, It can bring warmth and happiness to your life, customize pattern jars provide you more choices that matches

with your home decoration. You can work out more patterns for you candle brand!

This classic 10 ounce glass tumbler is a fantastic choice for high end scented poured candles. Set up as an aromatherapy cup for the home or wedding party or as a vase for the wedding centerpiece.