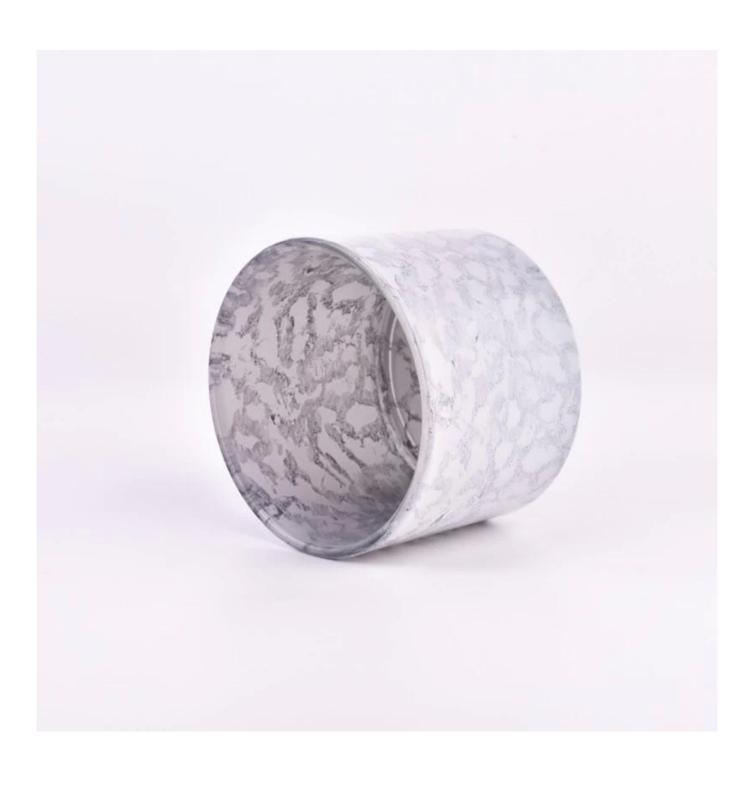

With a gorgeous, crystal clear glass composition, Beautiful craftsmanship and fine glassware go hand-in-hand, and no vessel demonstrates that more eloquently than this glass candle jar. Keep your candles in a container that they deserve, and provide a pretty presentation to your customers.

This youthful and vigorous <u>glass candle jars</u> provide various choice. No matter as candle jar, or as storage jar, It can bring warmth and happiness to your life, customize pattern jars provide you more choices that matches

with your home decoration. You can work out more patterns for you candle brand!

This classic 10 ounce glass tumbler is a fantastic choice for high end scented poured candles. Set up as an aromatherapy cup for the home or wedding party or as a vase for the wedding centerpiece.