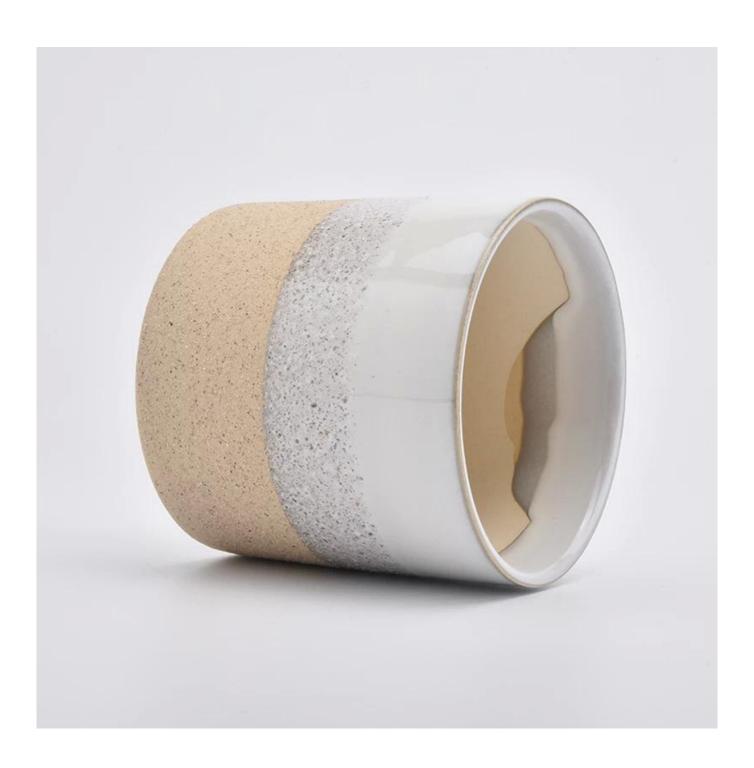

#### Three Color Candle Ceramic Vessel 620ml

## No second Co.in China

Our QC is more QC than our customer's QC

| Item No.          | SGYC19082221                                                                                                                                      |
|-------------------|---------------------------------------------------------------------------------------------------------------------------------------------------|
| Product Dimension | Top dia:104mm Bottom dia:102mm Height:100mm Weight:452g Capacity:620ml  Custom design are welcome,2oz,4oz,6oz,8oz,10oz,12oz and etc are availible |
| Decoration        | Spray color,printing,silk-screen,frosted,electroplating,laser and etc                                                                             |
| Material          | Three Color Candle Ceramic Vessel 620ml                                                                                                           |
| Sample            | Exist sampe in stock for free<br>Sent collected by courier                                                                                        |
| Sample time       | Sample in stock:5-7days<br>Custom sample:15 days                                                                                                  |
| Packing           | Normal safety packing,48pcs/ctn                                                                                                                   |
| Delivery date     | 45 days after order confirmed                                                                                                                     |
| Payment terms     | 30% pay by T/T ,the balance paid after showing the B/L copy                                                                                       |
| Certificate       | Annealing(Candle holder)test                                                                                                                      |