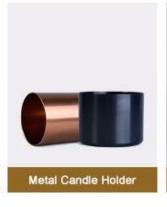

#### Three Color Candle Ceramic Vessel 620ml

## No second Co.in China

Our QC is more QC than our customer's QC

| Item No.          | SGYC19082221                                                                                                                                      |
|-------------------|---------------------------------------------------------------------------------------------------------------------------------------------------|
| Product Dimension | Top dia:104mm Bottom dia:102mm Height:100mm Weight:452g Capacity:620ml  Custom design are welcome,2oz,4oz,6oz,8oz,10oz,12oz and etc are availible |
| Decoration        | Spray color,printing,silk-screen,frosted,electroplating,laser and etc                                                                             |
| Material          | Three Color Candle Ceramic Vessel 620ml                                                                                                           |
| Sample            | Exist sampe in stock for free<br>Sent collected by courier                                                                                        |
| Sample time       | Sample in stock:5-7days<br>Custom sample:15 days                                                                                                  |
| Packing           | Normal safety packing,48pcs/ctn                                                                                                                   |
| Delivery date     | 45 days after order confirmed                                                                                                                     |
| Payment terms     | 30% pay by T/T ,the balance paid after showing the B/L copy                                                                                       |
| Certificate       | Annealing(Candle holder)test                                                                                                                      |