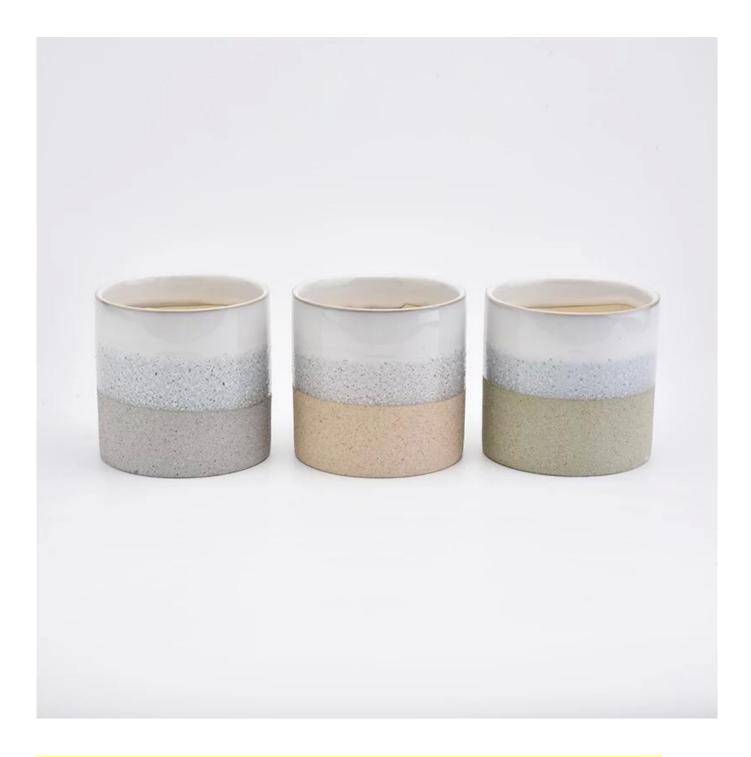

#### Three Color Candle Ceramic Vessel 620ml

## No second Co.in China

Our QC is more QC than our customer's QC

| Item No.          | SGYC19082221                                                                                                                                      |
|-------------------|---------------------------------------------------------------------------------------------------------------------------------------------------|
| Product Dimension | Top dia:104mm Bottom dia:102mm Height:100mm Weight:452g Capacity:620ml  Custom design are welcome,2oz,4oz,6oz,8oz,10oz,12oz and etc are availible |
| Decoration        | Spray color,printing,silk-screen,frosted,electroplating,laser and etc                                                                             |
| Material          | Three Color Candle Ceramic Vessel 620ml                                                                                                           |
| Sample            | Exist sampe in stock for free<br>Sent collected by courier                                                                                        |
| Sample time       | Sample in stock:5-7days<br>Custom sample:15 days                                                                                                  |
| Packing           | Normal safety packing,48pcs/ctn                                                                                                                   |
| Delivery date     | 45 days after order confirmed                                                                                                                     |
| Payment terms     | 30% pay by T/T ,the balance paid after showing the B/L copy                                                                                       |
| Certificate       | Annealing(Candle holder)test                                                                                                                      |