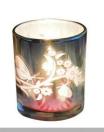

#### Three Color Candle Ceramic Vessel 620ml

## No second Co.in China

Our QC is more QC than our customer's QC

| Item No.          | SGYC19082221                                                                                                                                      |
|-------------------|---------------------------------------------------------------------------------------------------------------------------------------------------|
| Product Dimension | Top dia:104mm Bottom dia:102mm Height:100mm Weight:452g Capacity:620ml  Custom design are welcome,2oz,4oz,6oz,8oz,10oz,12oz and etc are availible |
| Decoration        | Spray color,printing,silk-screen,frosted,electroplating,laser and etc                                                                             |
| Material          | Three Color Candle Ceramic Vessel 620ml                                                                                                           |
| Sample            | Exist sampe in stock for free<br>Sent collected by courier                                                                                        |
| Sample time       | Sample in stock:5-7days<br>Custom sample:15 days                                                                                                  |
| Packing           | Normal safety packing,48pcs/ctn                                                                                                                   |
| Delivery date     | 45 days after order confirmed                                                                                                                     |
| Payment terms     | 30% pay by T/T ,the balance paid after showing the B/L copy                                                                                       |
| Certificate       | Annealing(Candle holder)test                                                                                                                      |