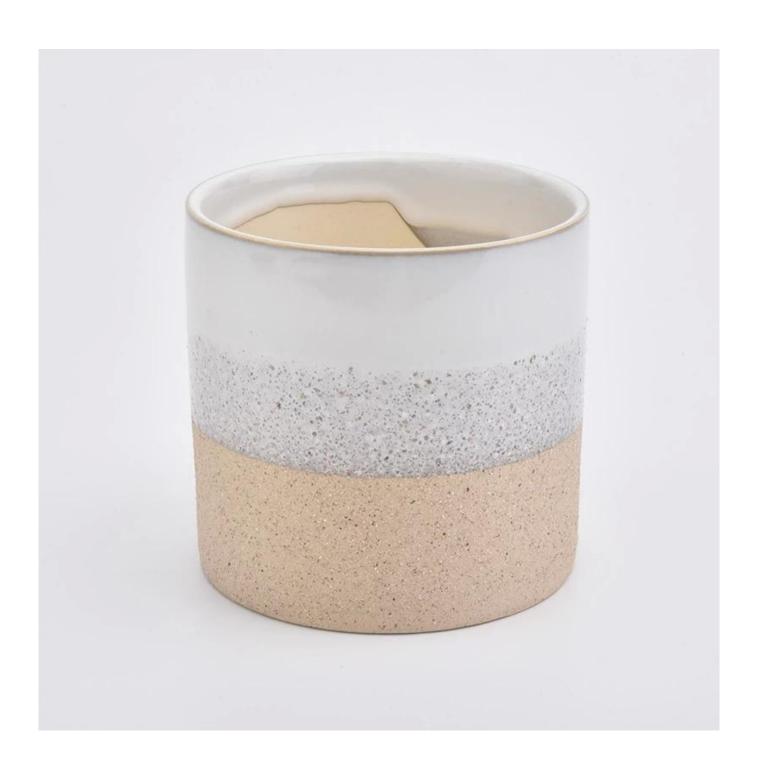

#### Three Color Candle Ceramic Vessel 620ml

## No second Co.in China

Our QC is more QC than our customer's QC

| Item No.          | SGYC19082221                                                                                                                                      |
|-------------------|---------------------------------------------------------------------------------------------------------------------------------------------------|
| Product Dimension | Top dia:104mm Bottom dia:102mm Height:100mm Weight:452g Capacity:620ml  Custom design are welcome,2oz,4oz,6oz,8oz,10oz,12oz and etc are availible |
| Decoration        | Spray color,printing,silk-screen,frosted,electroplating,laser and etc                                                                             |
| Material          | Three Color Candle Ceramic Vessel 620ml                                                                                                           |
| Sample            | Exist sampe in stock for free<br>Sent collected by courier                                                                                        |
| Sample time       | Sample in stock:5-7days<br>Custom sample:15 days                                                                                                  |
| Packing           | Normal safety packing,48pcs/ctn                                                                                                                   |
| Delivery date     | 45 days after order confirmed                                                                                                                     |
| Payment terms     | 30% pay by T/T ,the balance paid after showing the B/L copy                                                                                       |
| Certificate       | Annealing(Candle holder)test                                                                                                                      |