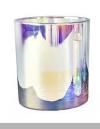

#### Three Color Candle Ceramic Vessel 620ml

## No second Co.in China

Our QC is more QC than our customer's QC

| Item No.          | SGYC19082221                                                                                                                                      |
|-------------------|---------------------------------------------------------------------------------------------------------------------------------------------------|
| Product Dimension | Top dia:104mm Bottom dia:102mm Height:100mm Weight:452g Capacity:620ml  Custom design are welcome,2oz,4oz,6oz,8oz,10oz,12oz and etc are availible |
| Decoration        | Spray color,printing,silk-screen,frosted,electroplating,laser and etc                                                                             |
| Material          | Three Color Candle Ceramic Vessel 620ml                                                                                                           |
| Sample            | Exist sampe in stock for free<br>Sent collected by courier                                                                                        |
| Sample time       | Sample in stock:5-7days<br>Custom sample:15 days                                                                                                  |
| Packing           | Normal safety packing,48pcs/ctn                                                                                                                   |
| Delivery date     | 45 days after order confirmed                                                                                                                     |
| Payment terms     | 30% pay by T/T ,the balance paid after showing the B/L copy                                                                                       |
| Certificate       | Annealing(Candle holder)test                                                                                                                      |