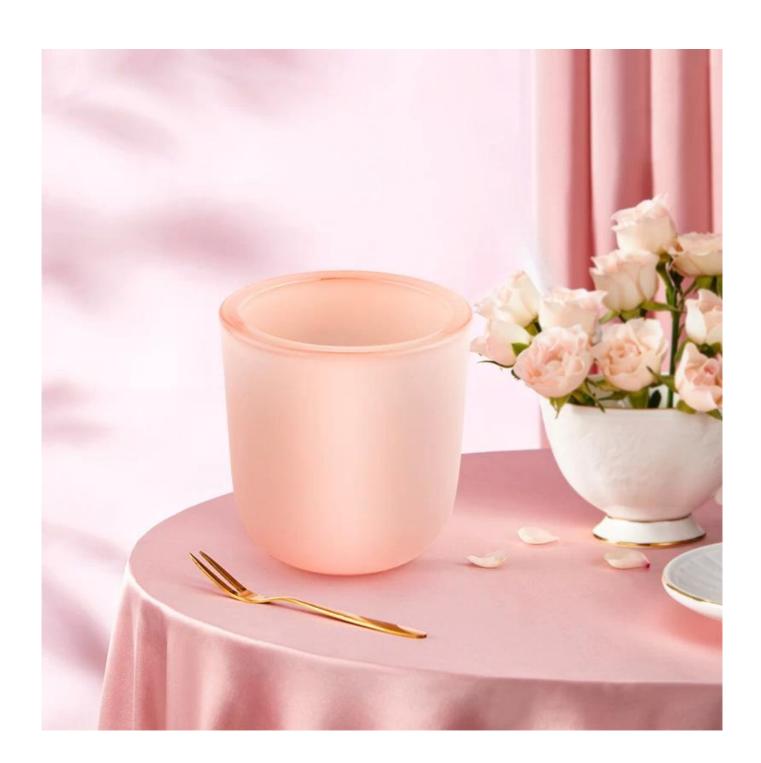

# Thick Wall Glass Candle Holder Round Bottom Glass Candle Vessels 9oz candle glass

### **Product Description**

| product name      | Wholesale Custom empty candle jar luxury glass candle jar Scented Candle                                                |
|-------------------|-------------------------------------------------------------------------------------------------------------------------|
| Sample time       | <ul><li>1. 5 days if there is glass shape and size</li><li>2. 15 days, if you need new shapes and sizes glass</li></ul> |
| Measure           | Item No.: SGXF22012001 Top dia:88mm Bottom dia 62mm Height 93mm Weight 423g Capacity:330ML MOQ: 5000 pieces             |
| Packing           | Normal packing,Individual gift box, PVC box, window box, color box, white box, etc                                      |
| Delivery time     | Within 35 days after the sample and order confirmed                                                                     |
| Payment term      | 30% deposit by T/T in advance and the balance against the copy of B/L                                                   |
| Shipment          | By sea,by air,by Express and your shipping agent is acceptable                                                          |
| Usage<br>Occasion | Home decor, Wedding Decoration, Wedding Favors, Decoration enhancement,                                                 |