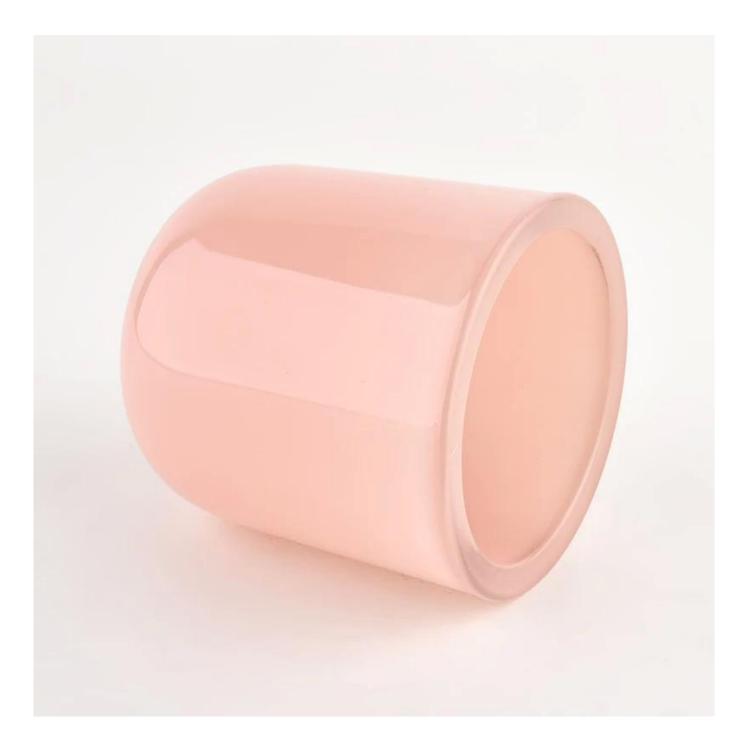

# Thick Wall Glass Candle Holder Round Bottom Glass Candle Vessels 9oz candle glass

### **Product Description**

| product name      | Wholesale Custom empty candle jar luxury glass candle jar Scented Candle                                                |
|-------------------|-------------------------------------------------------------------------------------------------------------------------|
| Sample time       | <ul><li>1. 5 days if there is glass shape and size</li><li>2. 15 days, if you need new shapes and sizes glass</li></ul> |
| Measure           | Item No.: SGXF22012001 Top dia:88mm Bottom dia 62mm Height 93mm Weight 423g Capacity:330ML MOQ: 5000 pieces             |
| Packing           | Normal packing,Individual gift box, PVC box, window box, color box, white box, etc                                      |
| Delivery time     | Within 35 days after the sample and order confirmed                                                                     |
| Payment term      | 30% deposit by T/T in advance and the balance against the copy of B/L                                                   |
| Shipment          | By sea,by air,by Express and your shipping agent is acceptable                                                          |
| Usage<br>Occasion | Home decor, Wedding Decoration, Wedding Favors, Decoration enhancement,                                                 |