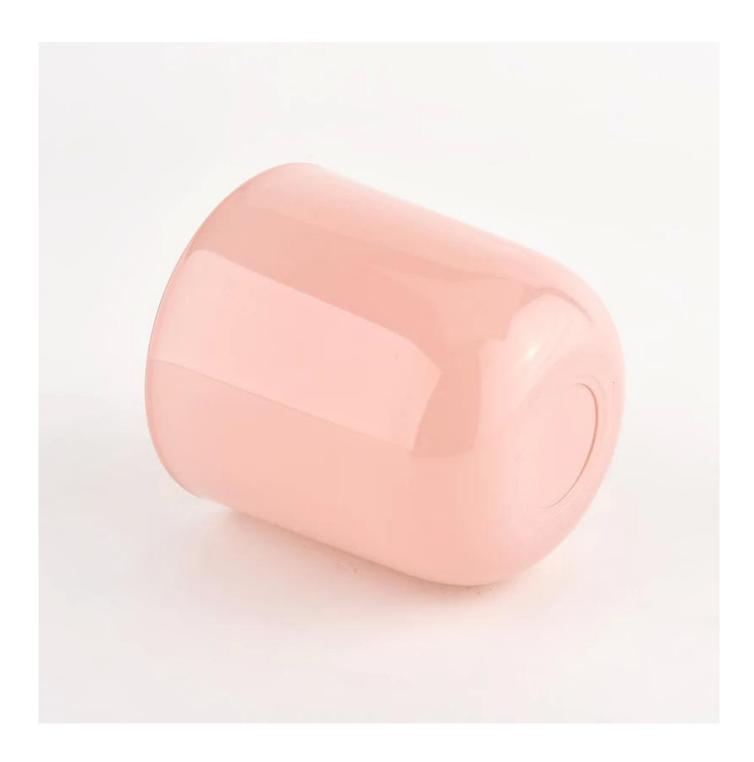

# Thick Wall Glass Candle Holder Round Bottom Glass Candle Vessels 9oz candle glass

### **Product Description**

| product name      | Wholesale Custom empty candle jar luxury glass candle jar Scented Candle                                                |
|-------------------|-------------------------------------------------------------------------------------------------------------------------|
| Sample time       | <ul><li>1. 5 days if there is glass shape and size</li><li>2. 15 days, if you need new shapes and sizes glass</li></ul> |
| Measure           | Item No.: SGXF22012001 Top dia:88mm Bottom dia 62mm Height 93mm Weight 423g Capacity:330ML MOQ: 5000 pieces             |
| Packing           | Normal packing,Individual gift box, PVC box, window box, color box, white box, etc                                      |
| Delivery time     | Within 35 days after the sample and order confirmed                                                                     |
| Payment term      | 30% deposit by T/T in advance and the balance against the copy of B/L                                                   |
| Shipment          | By sea,by air,by Express and your shipping agent is acceptable                                                          |
| Usage<br>Occasion | Home decor, Wedding Decoration, Wedding Favors, Decoration enhancement,                                                 |