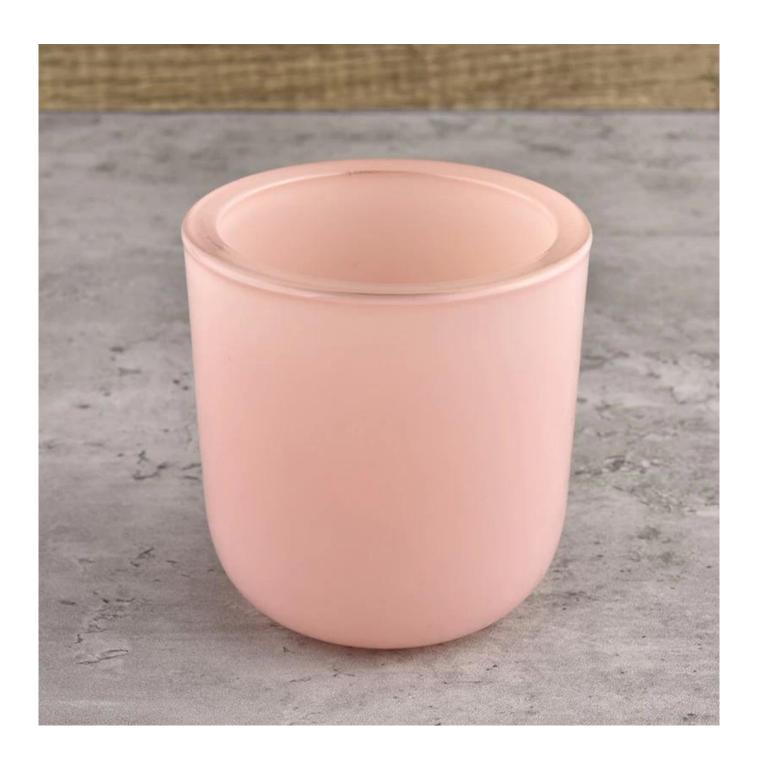

# Thick Wall Glass Candle Holder Round Bottom Glass Candle Vessels 9oz candle glass

### **Product Description**

| product name      | Wholesale Custom empty candle jar luxury glass candle jar Scented Candle                                                |
|-------------------|-------------------------------------------------------------------------------------------------------------------------|
| Sample time       | <ul><li>1. 5 days if there is glass shape and size</li><li>2. 15 days, if you need new shapes and sizes glass</li></ul> |
| Measure           | Item No.: SGXF22012001 Top dia:88mm Bottom dia 62mm Height 93mm Weight 423g Capacity:330ML MOQ: 5000 pieces             |
| Packing           | Normal packing,Individual gift box, PVC box, window box, color box, white box, etc                                      |
| Delivery time     | Within 35 days after the sample and order confirmed                                                                     |
| Payment term      | 30% deposit by T/T in advance and the balance against the copy of B/L                                                   |
| Shipment          | By sea,by air,by Express and your shipping agent is acceptable                                                          |
| Usage<br>Occasion | Home decor, Wedding Decoration, Wedding Favors, Decoration enhancement,                                                 |