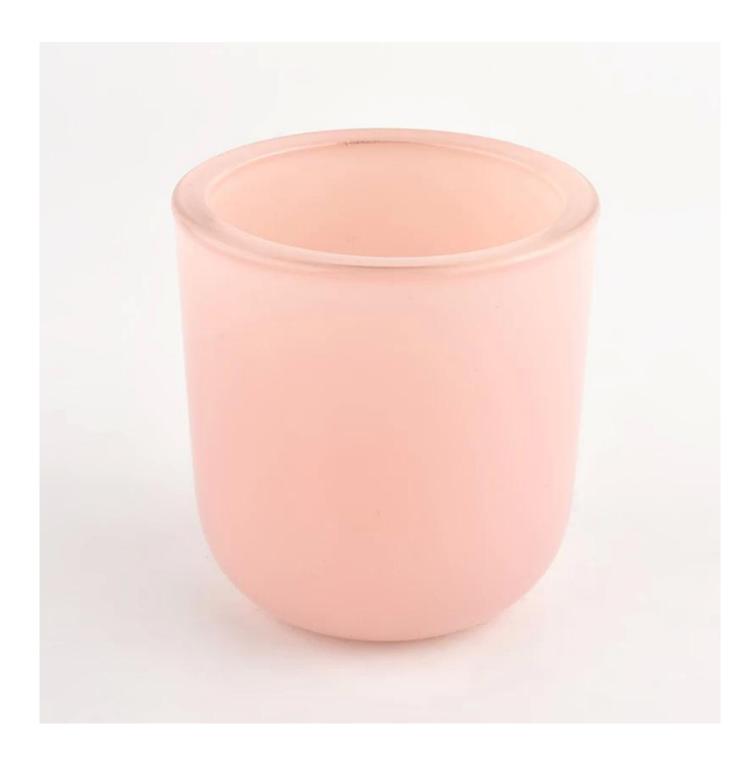

# Thick Wall Glass Candle Holder Round Bottom Glass Candle Vessels 9oz candle glass

### **Product Description**

| product name      | Wholesale Custom empty candle jar luxury glass candle jar Scented Candle                                                |
|-------------------|-------------------------------------------------------------------------------------------------------------------------|
| Sample time       | <ul><li>1. 5 days if there is glass shape and size</li><li>2. 15 days, if you need new shapes and sizes glass</li></ul> |
| Measure           | Item No.: SGXF22012001 Top dia:88mm Bottom dia 62mm Height 93mm Weight 423g Capacity:330ML MOQ: 5000 pieces             |
| Packing           | Normal packing,Individual gift box, PVC box, window box, color box, white box, etc                                      |
| Delivery time     | Within 35 days after the sample and order confirmed                                                                     |
| Payment term      | 30% deposit by T/T in advance and the balance against the copy of B/L                                                   |
| Shipment          | By sea,by air,by Express and your shipping agent is acceptable                                                          |
| Usage<br>Occasion | Home decor, Wedding Decoration, Wedding Favors, Decoration enhancement,                                                 |