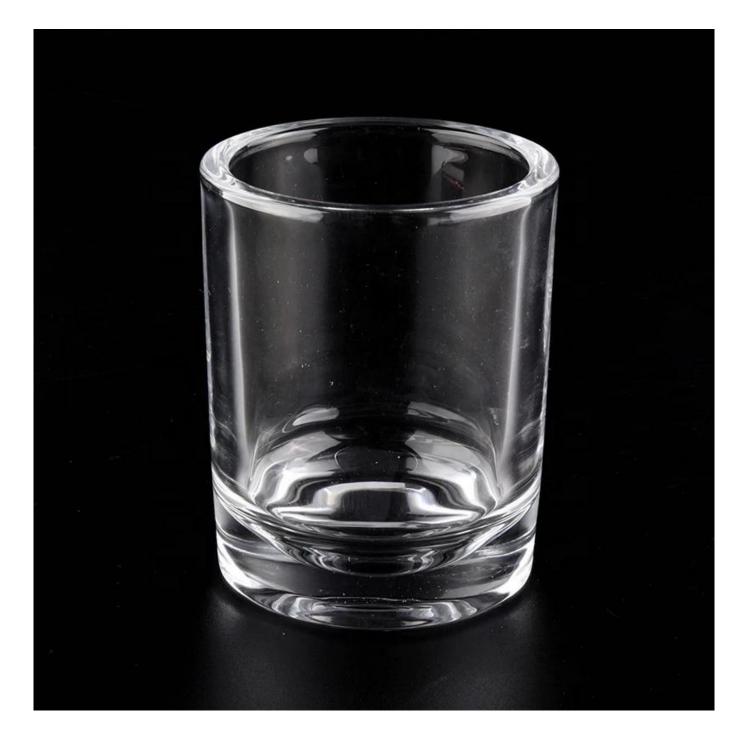

#### **Product Description**

Item No. SGHY20010701

| Product Dimension | Top dia: 83±1mm<br>Bottom dia: 76±1mm<br>Height:103±1mm<br>Thickness: 6±0.5mm<br>Weight: 509±10g<br>Capacity: 280±10ml<br>Custom design are welcome,2oz,4oz,6oz,8oz,10oz,12oz and etc are availible |
|-------------------|-----------------------------------------------------------------------------------------------------------------------------------------------------------------------------------------------------|
| Decoration        | Spray color, printing, silk-screen, frosted, electroplating, laser and etc                                                                                                                          |
| Material          | Thick Wall Crystal Glass Candle Jars                                                                                                                                                                |
| Sample            | Exist sampe in stock for free<br>Sent collected by courier                                                                                                                                          |
| Sample time       | Sample in stock:5-7days<br>Custom sample:15 days                                                                                                                                                    |
| Packing           | Normal safety packing,48pcs/ctn                                                                                                                                                                     |
| Delivery date     | 45 days after order confirmed                                                                                                                                                                       |
| Payment terms     | 30% pay by T/T ,the balance paid after showing the B/L copy                                                                                                                                         |
| Certificate       | Annealing(Candle holder)test                                                                                                                                                                        |