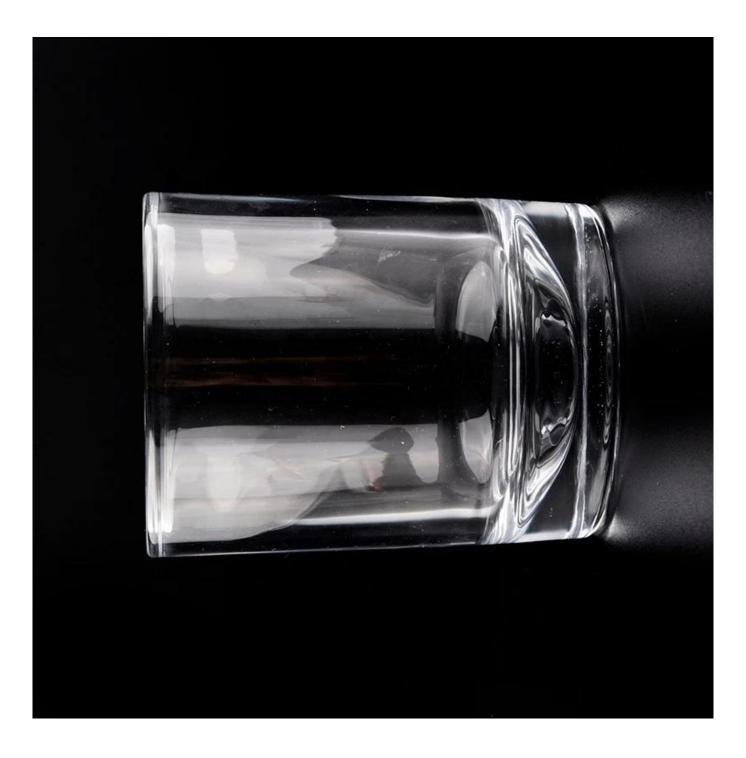

#### **Product Description**

Item No. SGHY20010701

| Product Dimension | Top dia: 83±1mm<br>Bottom dia: 76±1mm<br>Height:103±1mm<br>Thickness: 6±0.5mm<br>Weight: 509±10g<br>Capacity: 280±10ml<br>Custom design are welcome,2oz,4oz,6oz,8oz,10oz,12oz and etc are availible |
|-------------------|-----------------------------------------------------------------------------------------------------------------------------------------------------------------------------------------------------|
| Decoration        | Spray color, printing, silk-screen, frosted, electroplating, laser and etc                                                                                                                          |
| Material          | Thick Wall Crystal Glass Candle Jars                                                                                                                                                                |
| Sample            | Exist sampe in stock for free<br>Sent collected by courier                                                                                                                                          |
| Sample time       | Sample in stock:5-7days<br>Custom sample:15 days                                                                                                                                                    |
| Packing           | Normal safety packing,48pcs/ctn                                                                                                                                                                     |
| Delivery date     | 45 days after order confirmed                                                                                                                                                                       |
| Payment terms     | 30% pay by T/T ,the balance paid after showing the B/L copy                                                                                                                                         |
| Certificate       | Annealing(Candle holder)test                                                                                                                                                                        |