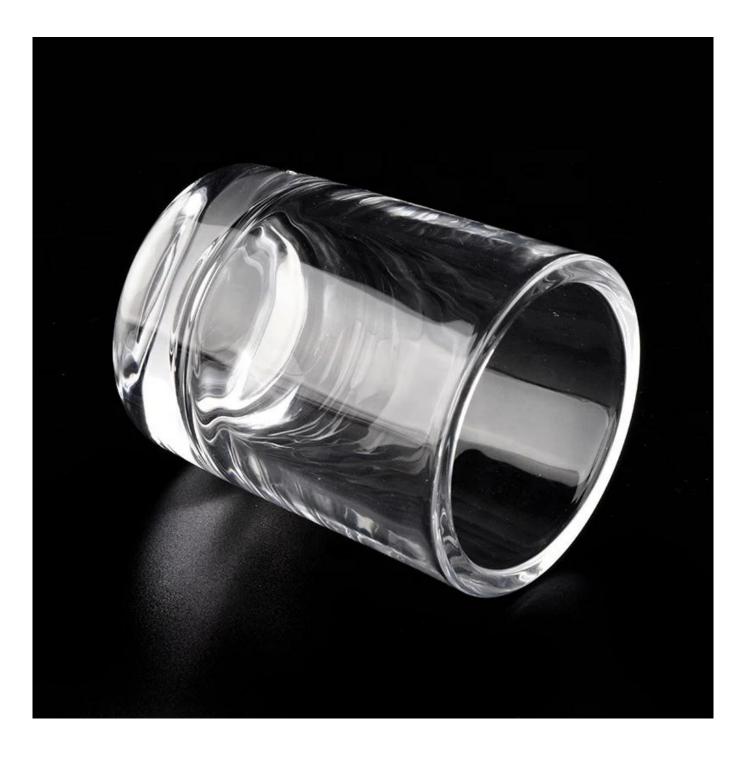

#### **Product Description**

Item No. SGHY20010701

| Product Dimension | Top dia: 83±1mm<br>Bottom dia: 76±1mm<br>Height:103±1mm<br>Thickness: 6±0.5mm<br>Weight: 509±10g<br>Capacity: 280±10ml<br>Custom design are welcome,2oz,4oz,6oz,8oz,10oz,12oz and etc are availible |
|-------------------|-----------------------------------------------------------------------------------------------------------------------------------------------------------------------------------------------------|
| Decoration        | Spray color, printing, silk-screen, frosted, electroplating, laser and etc                                                                                                                          |
| Material          | Thick Wall Crystal Glass Candle Jars                                                                                                                                                                |
| Sample            | Exist sampe in stock for free<br>Sent collected by courier                                                                                                                                          |
| Sample time       | Sample in stock:5-7days<br>Custom sample:15 days                                                                                                                                                    |
| Packing           | Normal safety packing,48pcs/ctn                                                                                                                                                                     |
| Delivery date     | 45 days after order confirmed                                                                                                                                                                       |
| Payment terms     | 30% pay by T/T ,the balance paid after showing the B/L copy                                                                                                                                         |
| Certificate       | Annealing(Candle holder)test                                                                                                                                                                        |