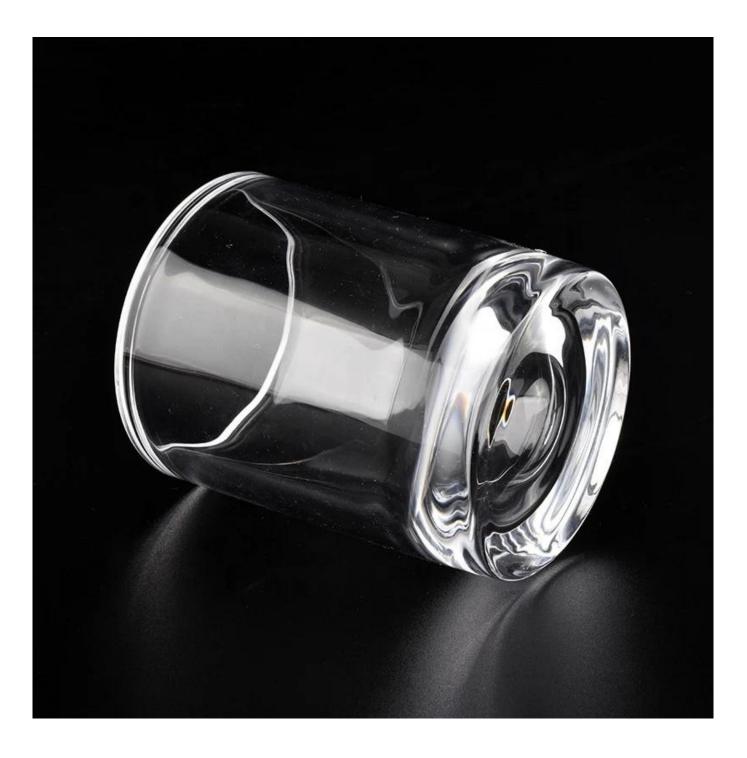

#### **Product Description**

Item No. SGHY20010701

| Product Dimension | Top dia: 83±1mm<br>Bottom dia: 76±1mm<br>Height:103±1mm<br>Thickness: 6±0.5mm<br>Weight: 509±10g<br>Capacity: 280±10ml<br>Custom design are welcome,2oz,4oz,6oz,8oz,10oz,12oz and etc are availible |
|-------------------|-----------------------------------------------------------------------------------------------------------------------------------------------------------------------------------------------------|
| Decoration        | Spray color, printing, silk-screen, frosted, electroplating, laser and etc                                                                                                                          |
| Material          | Thick Wall Crystal Glass Candle Jars                                                                                                                                                                |
| Sample            | Exist sampe in stock for free<br>Sent collected by courier                                                                                                                                          |
| Sample time       | Sample in stock:5-7days<br>Custom sample:15 days                                                                                                                                                    |
| Packing           | Normal safety packing,48pcs/ctn                                                                                                                                                                     |
| Delivery date     | 45 days after order confirmed                                                                                                                                                                       |
| Payment terms     | 30% pay by T/T ,the balance paid after showing the B/L copy                                                                                                                                         |
| Certificate       | Annealing(Candle holder)test                                                                                                                                                                        |