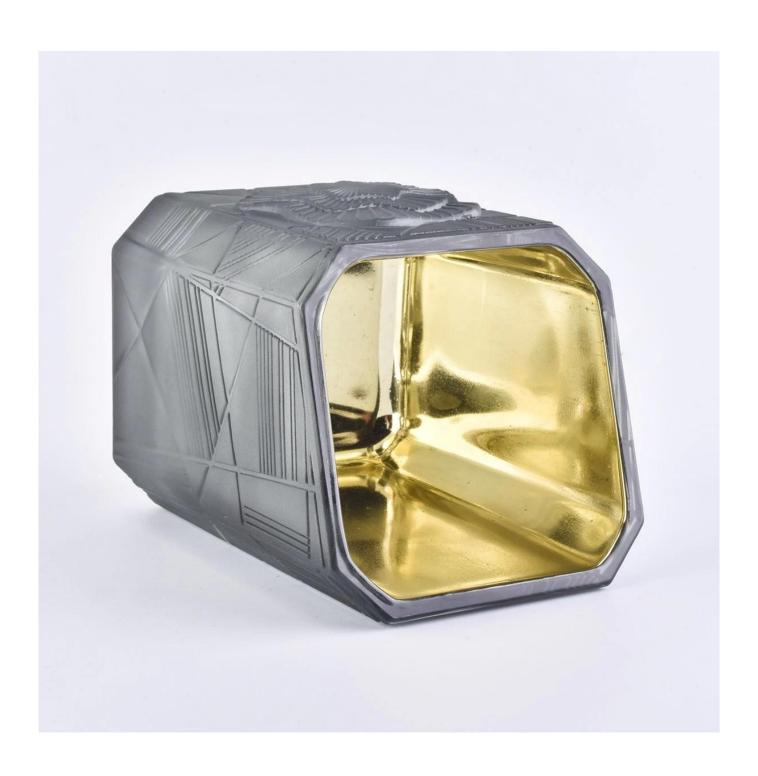

#### Specification

Product name Suppliers grey crystal empty scented glass candle holders

Packing Normal packing, Individual gift box, PVC box, window box, color box, white box, etc

Delivery time Within 35 days after the sample and order confirmed