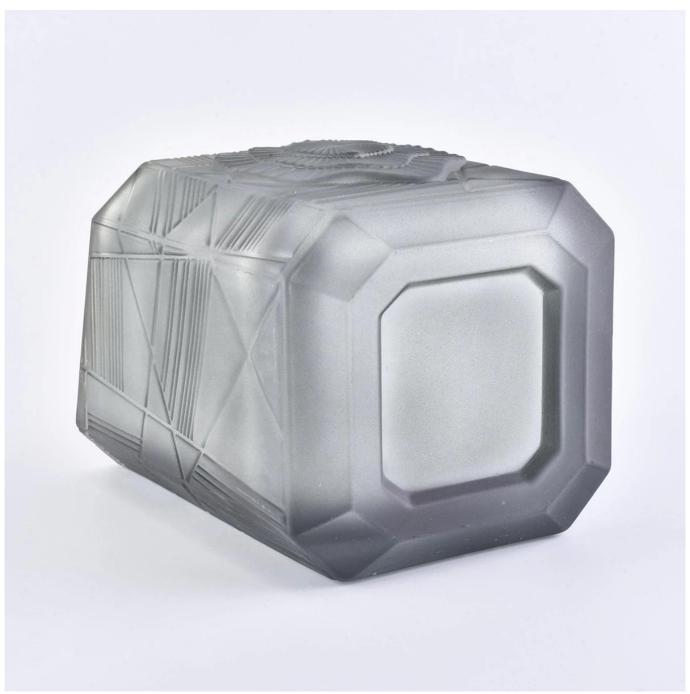

#### Specification

Product name Suppliers grey crystal empty scented glass candle holders

Packing Normal packing, Individual gift box, PVC box, window box, color box, white box, etc

Delivery time Within 35 days after the sample and order confirmed