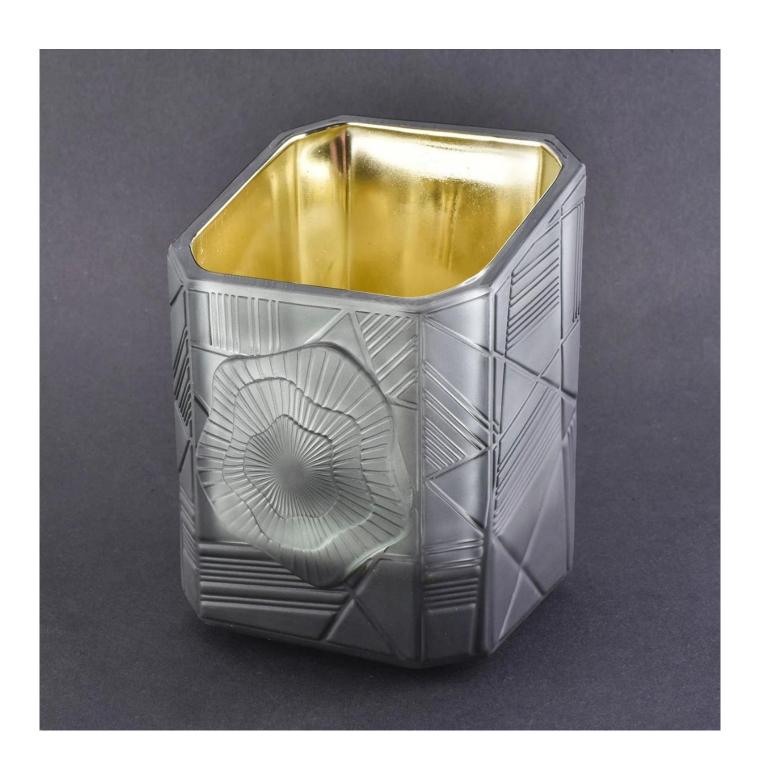

#### Specification

Product name Suppliers grey crystal empty scented glass candle holders

Packing Normal packing, Individual gift box, PVC box, window box, color box, white box, etc

Delivery time Within 35 days after the sample and order confirmed