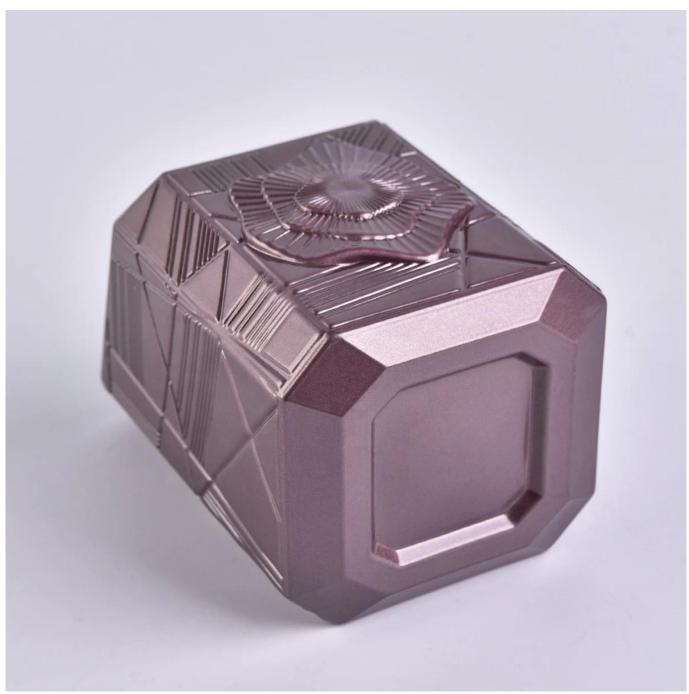

## QC Extra Six Steps

No major quality complaints for 9 years

**Product Description** 

Specification

Product name Suppliers eco friendly Trapezoid glass candle holders logo printing

Packing Normal packing, Individual gift box, PVC box, window box, color box, white box, etc