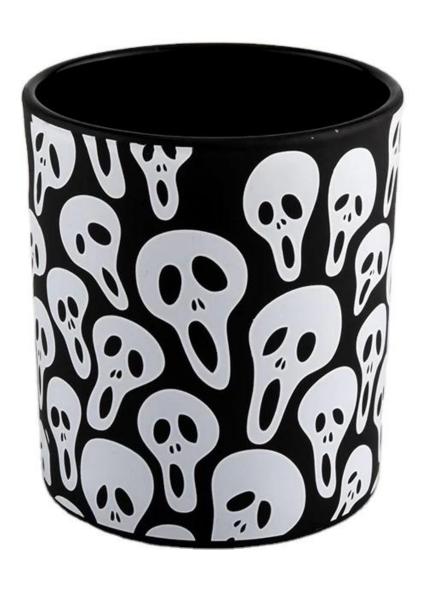

#### Specification

Product name Suppliers decorative black votive luxury glass candle holder jar 10oz

Packing Normal packing, Individual gift box, PVC box, window box, color box, white box, etc

Delivery time Within 35 days after the sample and order confirmed