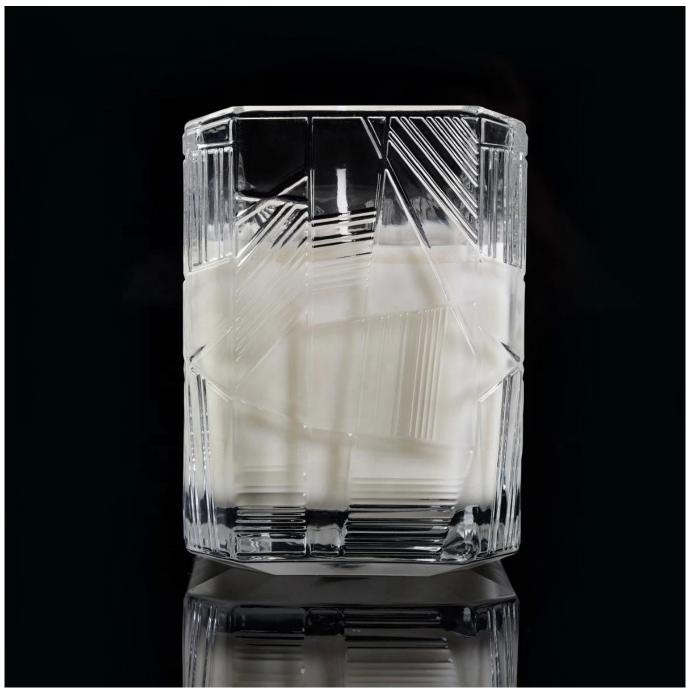

## QC Extra Six Steps

No major quality complaints for 9 years

**Product Description** 

Specification

Product name Suppliers clear crystal Trapezoid glass empty candle jars in bulk

Packing Normal packing, Individual gift box, PVC box, window box, color box, white box, etc