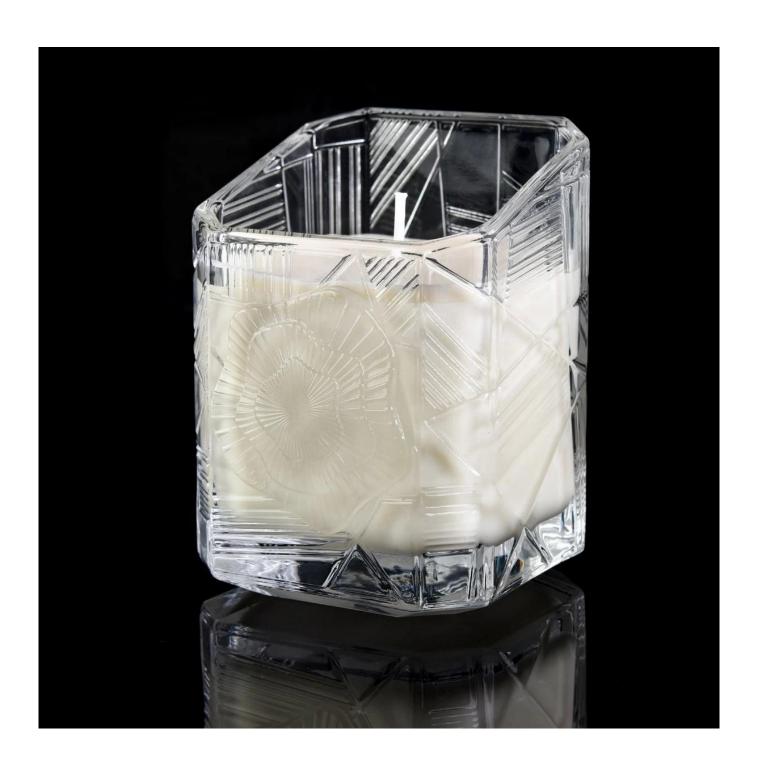

## QC Extra Six Steps

No major quality complaints for 9 years

**Product Description** 

Specification

Product name Suppliers clear crystal Trapezoid glass empty candle jars in bulk

Packing Normal packing, Individual gift box, PVC box, window box, color box, white box, etc