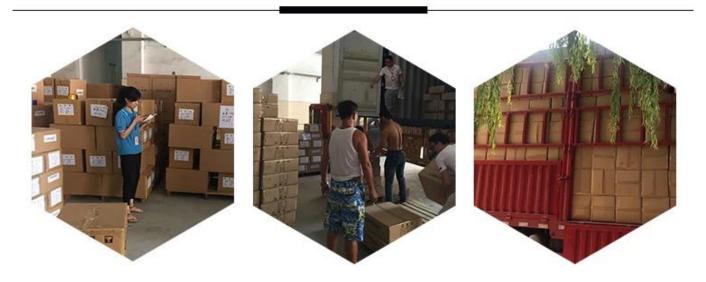

#### · PACKING&SHIPPING ·

Delivery time Within 35 days after the sample and order confirmed

Shipment By sea, by air, by Express and your shipping agent is acceptable

Packing & Delivery