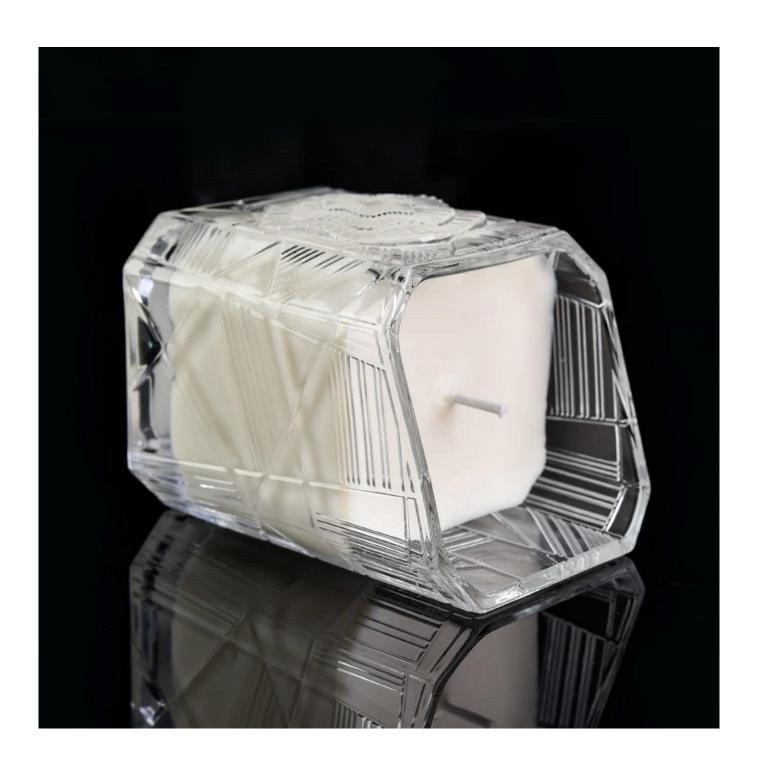

## QC Extra Six Steps

No major quality complaints for 9 years

**Product Description** 

Specification

Product name Suppliers clear crystal Trapezoid glass empty candle jars in bulk

Packing Normal packing, Individual gift box, PVC box, window box, color box, white box, etc